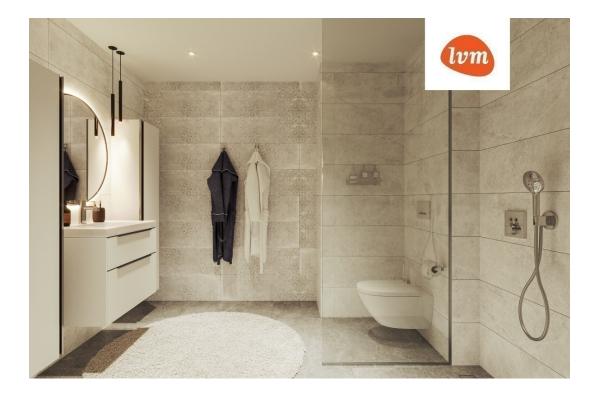

## Additional info

burglar alarm, balcony, basement, wardrobe, electricity, elevator, Furniture available, Garage, internet, stairwell locked, strip flooring, security door, shower, telephone, water, video surveillance, separate rooms, open kitchen, new sewage system, courtyard, separate entrance, high ceilings, new wiring, central water, fenced area, public transportation, entry from the street