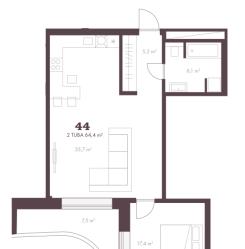

Ingmar Saksing ingmar.saksing@lvm.ee +3725013320

2025

New building project

apartment ownership

78401:115:0119

64.40 m<sup>2</sup>

0.00 m<sup>2</sup>

394 000 €

6 118 €