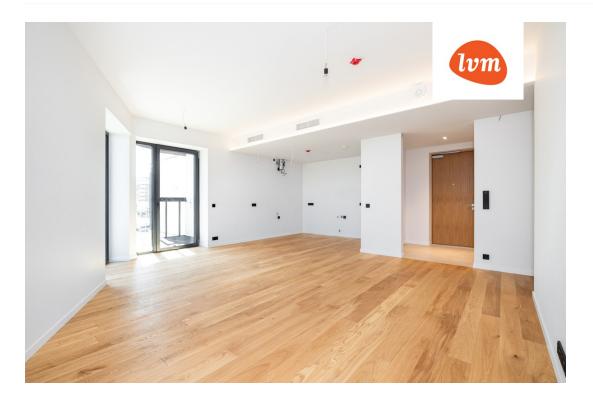

## Additional info

burglar alarm, balcony, basement, wardrobe, electricity, elevator, Furniture available, Garage, internet, stairwell locked, strip flooring, security door, shower, telephone, water, video surveillance, separate rooms, open kitchen, new sewage system, courtyard, separate entrance, high ceilings, new wiring, central water, fenced area, public transportation, entry from the street