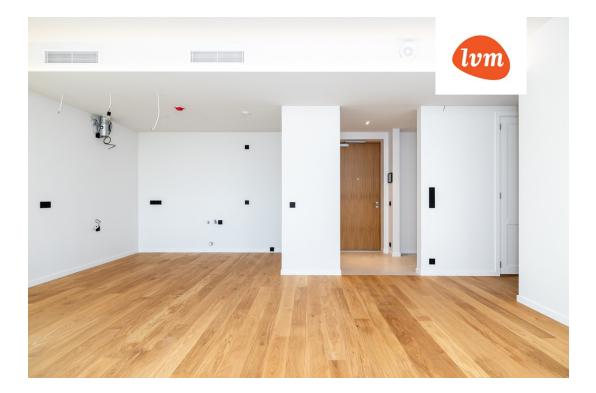

## Additional info

burglar alarm, balcony, basement, wardrobe, electricity, elevator, Furniture available, Garage, internet, stairwell locked, strip flooring, security door, shower, telephone, water, video surveillance, separate rooms, open kitchen, new sewage system, courtyard, separate entrance, high ceilings, new wiring, central water, fenced area, public transportation, entry from the street

## apartment, Pirita tee 20/4-46