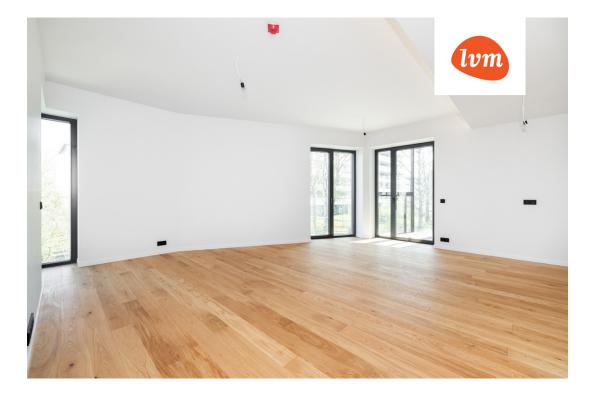

## Additional info

burglar alarm, balcony, basement, wardrobe, electricity, elevator, Furniture available, Garage, internet, stairwell locked, strip flooring, security door, shower, telephone, water, video surveillance, separate rooms, open kitchen, new sewage system, courtyard, separate entrance, high ceilings, new wiring, central water, fenced area, public transportation, entry from the street