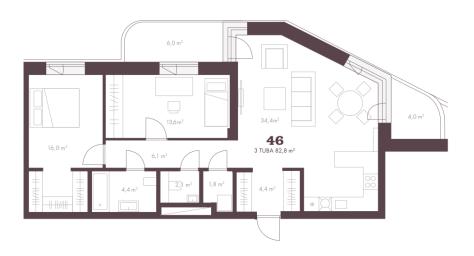

rooms, open kitchen, new sewage system, courtyard, separate entrance, high ceilings, new wiring, central water, fenced area, public transportation, entry from the street

## Information

The history of Laferme goes back more than 100 years. Now it begins again.

The Laferme house has seen sunsets for a century. Situated on the border of Kadriorg and Kesklinn, it has remained unnoticed. But that's not the story. Laferme will soon rise again. A little bigger and a lot fresher. The newly named Laferme Residences has limited capacity for those who want to live in a new rhythm. For those who want to live a quiet and curious life, watching all the shades of the sea. Just as life itself is a sight to behold.



## apartment, Pirita tee 20/4-46