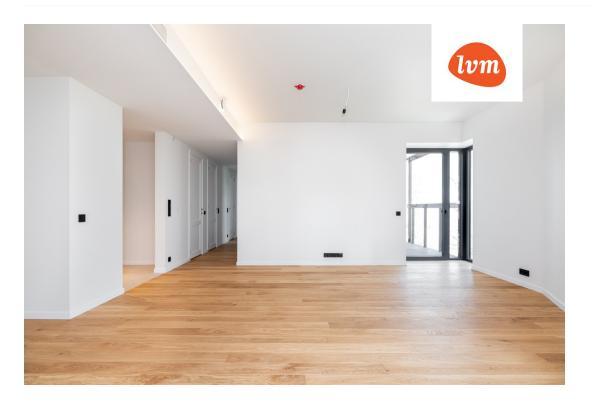

## Additional info

burglar alarm, balcony, basement, wardrobe, electricity, elevator, Furniture available, Garage, internet, stairwell locked, strip flooring, security door, shower, telephone, water, video surveillance, separate rooms, open kitchen, new sewage system, courtyard, separate entrance, high ceilings, new wiring, central water, fenced area, public transportation, entry from the street

## apartment, Pirita tee 20/4-46