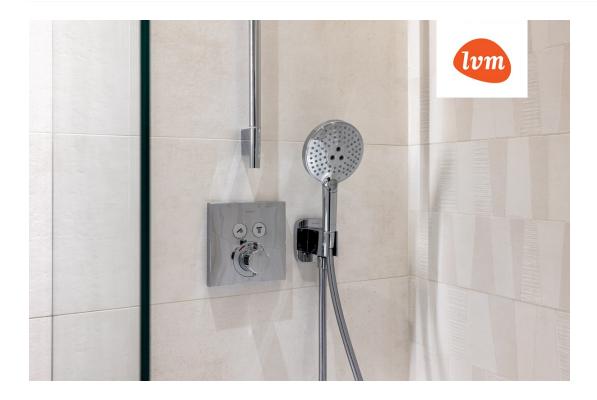

## Additional info

burglar alarm, balcony, basement, wardrobe, electricity, elevator, Furniture available, Garage, internet, stairwell locked, strip flooring, security door, shower, telephone, water, video surveillance, separate rooms, open kitchen, new sewage system, courtyard, separate entrance, high ceilings, new wiring, central water, fenced area, public transportation, entry from the street