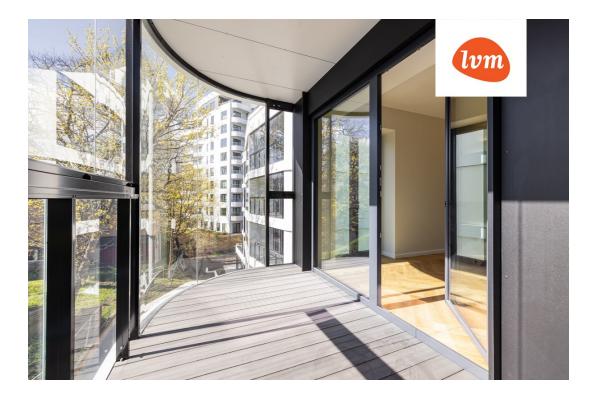

#### Additional info

burglar alarm, balcony, basement, wardrobe, electricity, elevator, Furniture available, Garage, internet, stairwell locked, strip flooring, security door, shower, telephone, water, video surveillance, separate rooms, open kitchen, new sewage system, courtyard, separate entrance, high ceilings, new wiring, central water, fenced area, public transportation, entry from the street