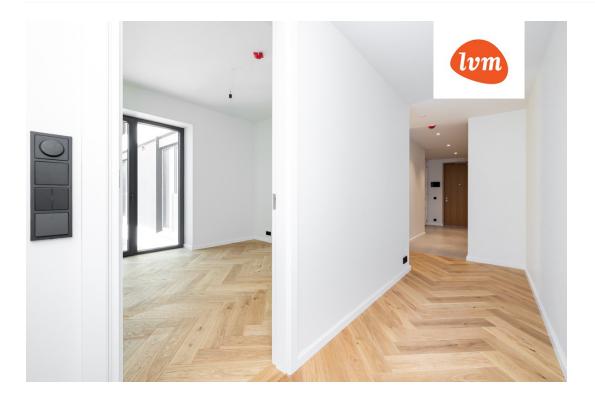

#### Additional info

burglar alarm, balcony, basement, wardrobe, electricity, elevator, Furniture available, Garage, internet, stairwell locked, strip flooring, security door, shower, telephone, water, video surveillance, separate rooms, open kitchen, new sewage system, courtyard, separate entrance, high ceilings, new wiring, central water, fenced area, public transportation, entry from the street