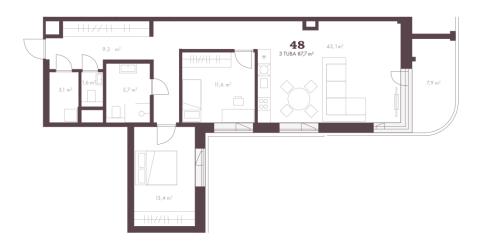

#### Total area:

Area of plot: 0.00 m²
Energy Class: C

Sale price:

Readiness:

number:

Ownership form:

Cadastral register

496 000 €

87.70 m<sup>2</sup>

New building project

apartment ownership

78401:115:0119

Price per m2:

5 656 €

# apartment, Pirita tee 20/4-48