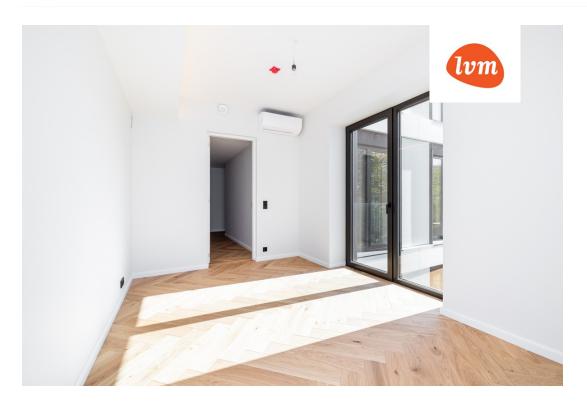

#### Additional info

burglar alarm, balcony, basement, wardrobe, electricity, elevator, Furniture available, Garage, internet, stairwell locked, strip flooring, security door, shower, telephone, water, video surveillance, separate rooms, open kitchen, new sewage system, courtyard, separate entrance, high ceilings, new wiring, central water, fenced area, public transportation, entry from the street