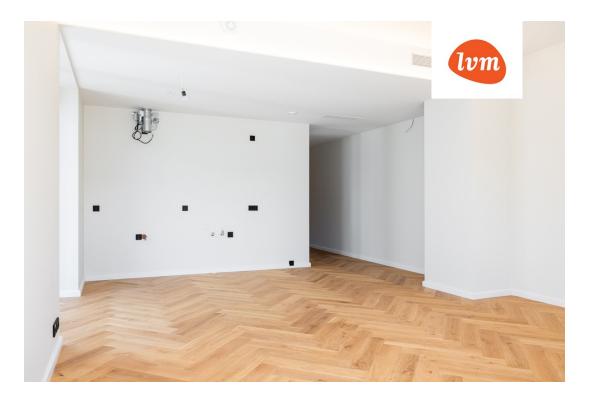

#### Additional info

burglar alarm, balcony, basement, wardrobe, electricity, elevator, Furniture available, Garage, internet, stairwell locked, strip flooring, security door, shower, telephone, water, video surveillance, separate rooms, open kitchen, new sewage system, courtyard, separate entrance, high ceilings, new wiring, central water, fenced area, public transportation, entry from the street