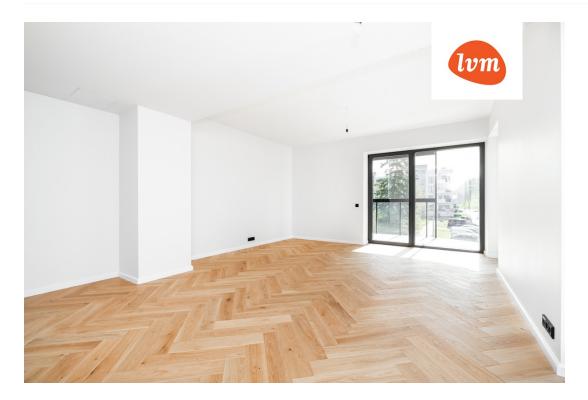

#### Additional info

burglar alarm, balcony, basement, wardrobe, electricity, elevator, Furniture available, Garage, internet, stairwell locked, strip flooring, security door, shower, telephone, water, video surveillance, separate rooms, open kitchen, new sewage system, courtyard, separate entrance, high ceilings, new wiring, central water, fenced area, public transportation, entry from the street