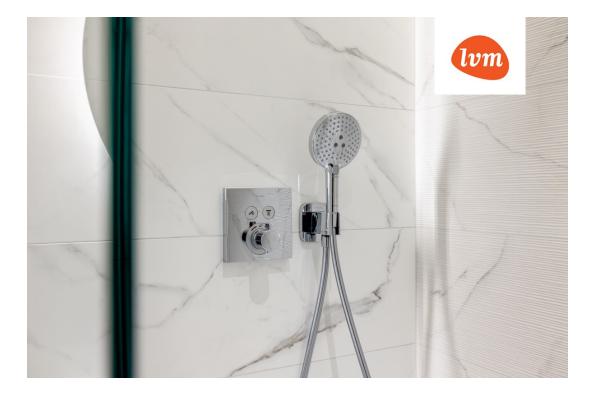

## Additional info

burglar alarm, balcony, basement, wardrobe, electricity, elevator, Furniture available, Garage, internet, stairwell locked, strip flooring, security door, shower, telephone, water, video surveillance, separate rooms, open kitchen, new sewage system, courtyard, separate entrance, high ceilings, new wiring, central water, fenced area, public transportation, entry from the street