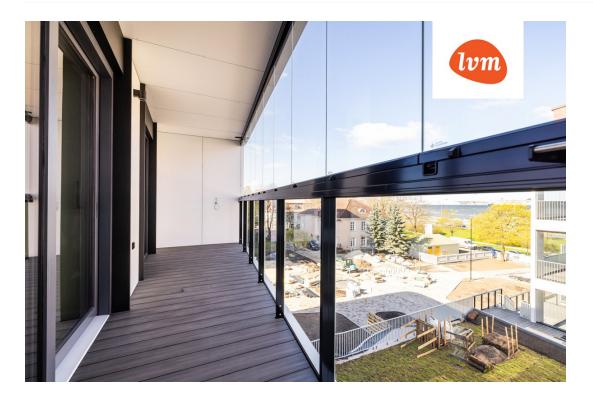

## Additional info

burglar alarm, balcony, basement, wardrobe, electricity, elevator, Furniture available, Garage, internet, stairwell locked, strip flooring, security door, shower, telephone, water, video surveillance, separate rooms, open kitchen, new sewage system, courtyard, separate entrance, high ceilings, new wiring, central water, fenced area, public transportation, entry from the street