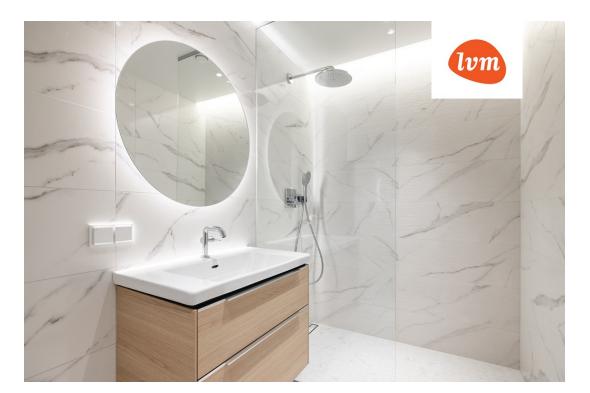

## Additional info

burglar alarm, balcony, basement, wardrobe, electricity, elevator, Furniture available, Garage, internet, stairwell locked, strip flooring, security door, shower, telephone, water, video surveillance, separate rooms, open kitchen, new sewage system, courtyard, separate entrance, high ceilings, new wiring, central water, fenced area, public transportation, entry from the street