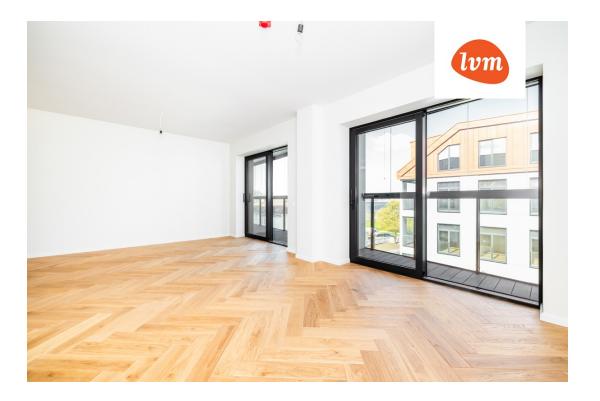

## Additional info

burglar alarm, balcony, basement, wardrobe, electricity, elevator, Furniture available, Garage, internet, stairwell locked, strip flooring, security door, shower, telephone, water, video surveillance, separate rooms, open kitchen, new sewage system, courtyard, separate entrance, high ceilings, new wiring, central water, fenced area, public transportation, entry from the street