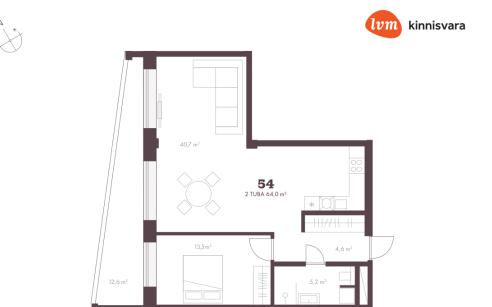

## Real estate agent

Total area:

Area of plot:

**Energy Class:** 

Sale price:

Price per m2:

Ingmar Saksing ingmar.saksing@lvm.ee +3725013320

64.00 m<sup>2</sup>

## apartment, Pirita tee 20/4-54