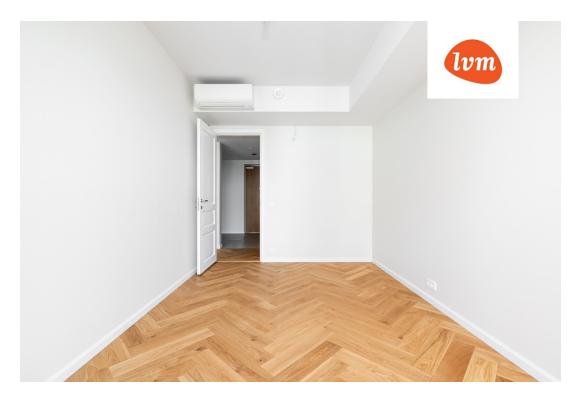

## Additional info

burglar alarm, balcony, basement, wardrobe, electricity, elevator, Furniture available, Garage, internet, stairwell locked, strip flooring, security door, shower, telephone, water, video surveillance, separate rooms, open kitchen, new sewage system, courtyard, separate entrance, high ceilings, new wiring, central water, fenced area, public transportation, entry from the street