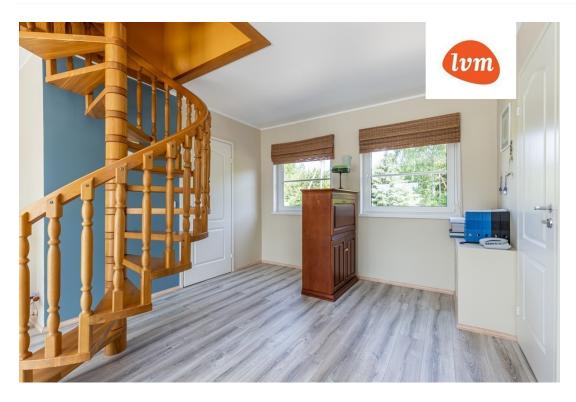

## Additional info

burglar alarm, balcony, bathtub, wardrobe, electricity, furniture, Furniture available, industrial power supply, internet, refrigerator, metal roofing, sauna, security door, shower, washing machine, water, separate WC, furnished kitchen, neighbour watch, separate rooms, open kitchen, new sewage system, separate entrance, high ceilings, new wiring, local water, fenced area, deep water well, auxiliary building

## House, Oti

3

14