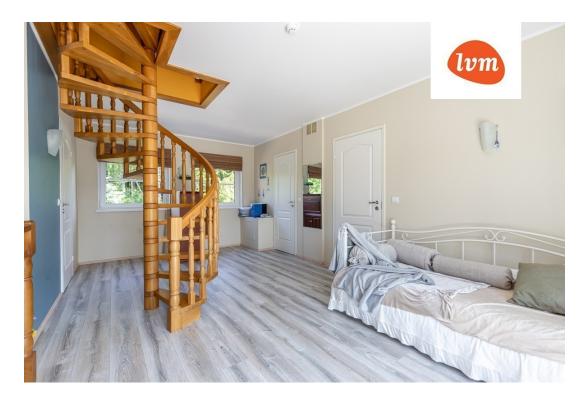

## Additional info

burglar alarm, balcony, bathtub, wardrobe, electricity, furniture, Furniture available, industrial power supply, internet, refrigerator, metal roofing, sauna, security door, shower, washing machine, water, separate WC, furnished kitchen, neighbour watch, separate rooms, open kitchen, new sewage system, separate entrance, high ceilings, new wiring, local water, fenced area, deep water well, auxiliary building

## House, Oti

3

14