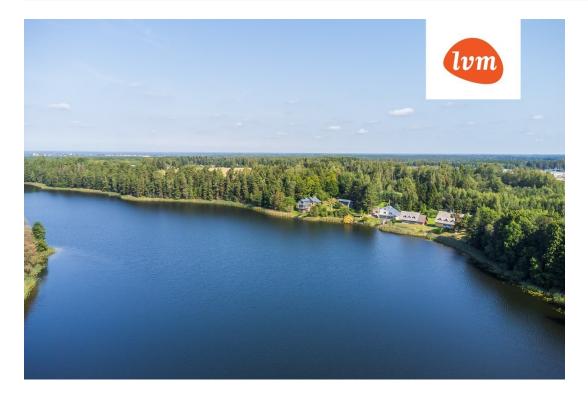

499 000 €

| Object ID:                    | 191613                                          |
|-------------------------------|-------------------------------------------------|
| Transaction:                  | Sale, House                                     |
| County:                       | Võru maakond                                    |
| City/county:                  | Võru vald Verijärve küla                        |
| Type of heating:              | electricalunderfloorheating, geothermal heating |
| Year of construction:         | 2001                                            |
| Readiness:                    | Completed                                       |
| Ownership form:               | registered immovable                            |
| Cadastral register<br>number: | 91804:003:1080                                  |
| Total area:                   | 157.00 m <sup>2</sup>                           |
| Area of plot:                 | 768.00 m <sup>2</sup>                           |
| Energy Class:                 | none                                            |
| Sale price:                   | 499 000 €                                       |
| Price per m <sup>2</sup> :    | 3 178 €                                         |
|                               |                                                 |