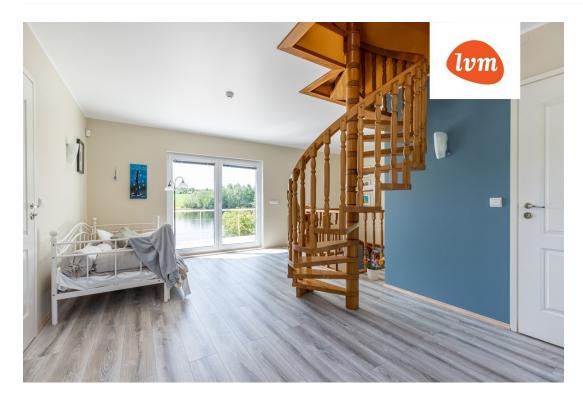

## Additional info

burglar alarm, balcony, bathtub, wardrobe, electricity, furniture, Furniture available, industrial power supply, internet, refrigerator, metal roofing, sauna, security door, shower, washing machine, water, separate WC, furnished kitchen, neighbour watch, separate rooms, open kitchen, new sewage system, separate entrance, high ceilings, new wiring, local water, fenced area, deep water well, auxiliary building