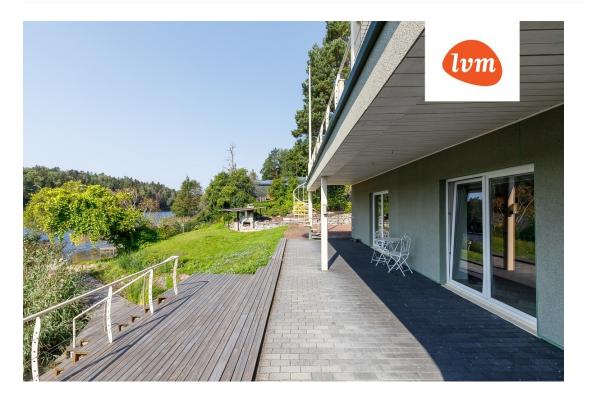

499 000 €

| Object ID:                    | 191613                                          |
|-------------------------------|-------------------------------------------------|
| Transaction:                  | Sale, House                                     |
| County:                       | Võru maakond                                    |
| City/county:                  | Võru vald Verijärve küla                        |
| Type of heating:              | electricalunderfloorheating, geothermal heating |
| Year of construction:         | 2001                                            |
| Readiness:                    | Completed                                       |
| Ownership form:               | registered immovable                            |
| Cadastral register<br>number: | 91804:003:1080                                  |
| Total area:                   | 157.00 m <sup>2</sup>                           |
| Area of plot:                 | 768.00 m <sup>2</sup>                           |
| Energy Class:                 | none                                            |
| Sale price:                   | 499 000 €                                       |
| Price per m <sup>2</sup> :    | 3 178 €                                         |
|                               |                                                 |

## Additional info

burglar alarm, balcony, bathtub, wardrobe, electricity, furniture, Furniture available, industrial power supply, internet, refrigerator, metal roofing, sauna, security door, shower, washing machine, water, separate WC, furnished kitchen, neighbour watch, separate rooms, open kitchen, new sewage system, separate entrance, high ceilings, new wiring, local water, fenced area, deep water well, auxiliary building