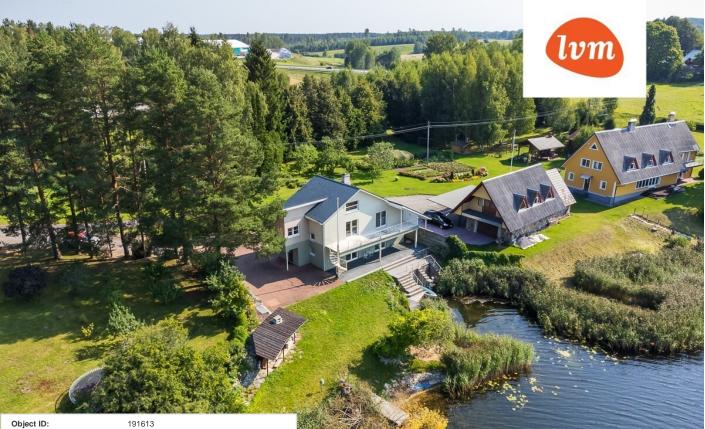

499 000 €

| Object ID:                    | 191613                                          |
|-------------------------------|-------------------------------------------------|
| Transaction:                  | Sale, House                                     |
| County:                       | Võru maakond                                    |
| City/county:                  | Võru vald Verijärve küla                        |
| Type of heating:              | electricalunderfloorheating, geothermal heating |
| Year of construction:         | 2001                                            |
| Readiness:                    | Completed                                       |
| Ownership form:               | registered immovable                            |
| Cadastral register<br>number: | 91804:003:1080                                  |
| Total area:                   | 157.00 m <sup>2</sup>                           |
| Area of plot:                 | 768.00 m <sup>2</sup>                           |
| Energy Class:                 | none                                            |
| Sale price:                   | 499 000 €                                       |
| Price per m <sup>2</sup> :    | 3 178 €                                         |
|                               |                                                 |

## House, Oti

3

14