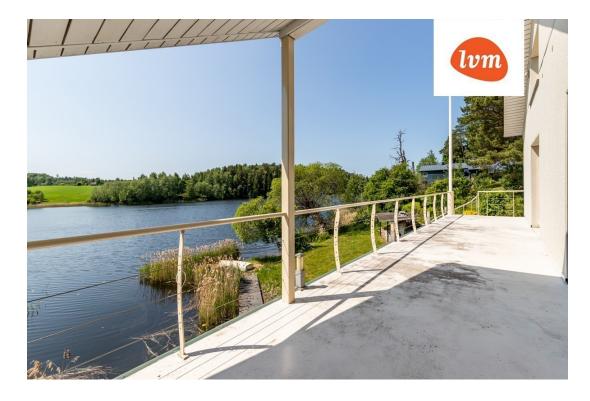

499 000 €

| Object ID:                    | 191613                                          |
|-------------------------------|-------------------------------------------------|
| Transaction:                  | Sale, House                                     |
| County:                       | Võru maakond                                    |
| City/county:                  | Võru vald Verijärve küla                        |
| Type of heating:              | electricalunderfloorheating, geothermal heating |
| Year of construction:         | 2001                                            |
| Readiness:                    | Completed                                       |
| Ownership form:               | registered immovable                            |
| Cadastral register<br>number: | 91804:003:1080                                  |
| Total area:                   | 157.00 m <sup>2</sup>                           |
| Area of plot:                 | 768.00 m <sup>2</sup>                           |
| Energy Class:                 | none                                            |
| Sale price:                   | 499 000 €                                       |
| Price per m <sup>2</sup> :    | 3 178 €                                         |
|                               |                                                 |

## House, Oti

3

14