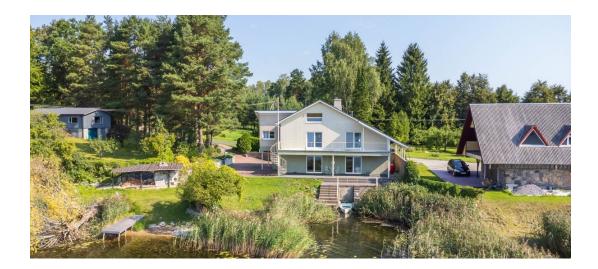

499 000 €

| Object ID:                    | 191613                                          |
|-------------------------------|-------------------------------------------------|
| Transaction:                  | Sale, House                                     |
| County:                       | Võru maakond                                    |
| City/county:                  | Võru vald Verijärve küla                        |
| Type of heating:              | electricalunderfloorheating, geothermal heating |
| Year of construction:         | 2001                                            |
| Readiness:                    | Completed                                       |
| Ownership form:               | registered immovable                            |
| Cadastral register<br>number: | 91804:003:1080                                  |
| Total area:                   | 157.00 m <sup>2</sup>                           |
| Area of plot:                 | 768.00 m <sup>2</sup>                           |
| Energy Class:                 | none                                            |
| Sale price:                   | 499 000 €                                       |
| Price per m <sup>2</sup> :    | 3 178 €                                         |
|                               |                                                 |

## House, Oti

3

14