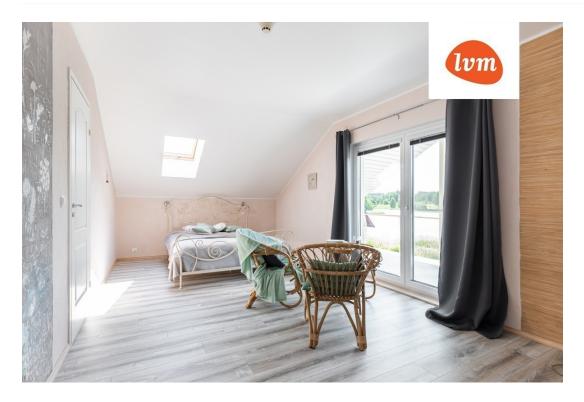

499 000 €

| Object ID:                    | 191613                                          |
|-------------------------------|-------------------------------------------------|
| Transaction:                  | Sale, House                                     |
| County:                       | Võru maakond                                    |
| City/county:                  | Võru vald Verijärve küla                        |
| Type of heating:              | electricalunderfloorheating, geothermal heating |
| Year of construction:         | 2001                                            |
| Readiness:                    | Completed                                       |
| Ownership form:               | registered immovable                            |
| Cadastral register<br>number: | 91804:003:1080                                  |
| Total area:                   | 157.00 m <sup>2</sup>                           |
| Area of plot:                 | 768.00 m <sup>2</sup>                           |
| Energy Class:                 | none                                            |
| Sale price:                   | 499 000 €                                       |
| Price per m <sup>2</sup> :    | 3 178 €                                         |
|                               |                                                 |

## Additional info

burglar alarm, balcony, bathtub, wardrobe, electricity, furniture, Furniture available, industrial power supply, internet, refrigerator, metal roofing, sauna, security door, shower, washing machine, water, separate WC, furnished kitchen, neighbour watch, separate rooms, open kitchen, new sewage system, separate entrance, high ceilings, new wiring, local water, fenced area, deep water well, auxiliary building