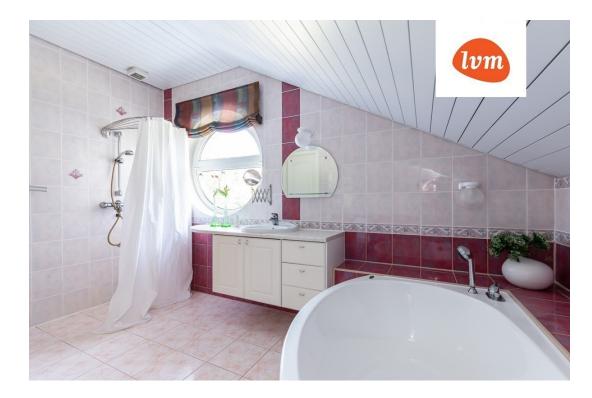

## Additional info

burglar alarm, balcony, bathtub, wardrobe, electricity, furniture, Furniture available, industrial power supply, internet, refrigerator, metal roofing, sauna, security door, shower, washing machine, water, separate WC, furnished kitchen, neighbour watch, separate rooms, open kitchen, new sewage system, separate entrance, high ceilings, new wiring, local water, fenced area, deep water well, auxiliary building