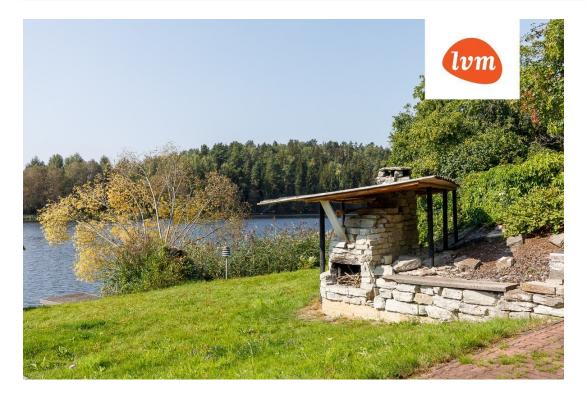

## Additional info

burglar alarm, balcony, bathtub, wardrobe, electricity, furniture, Furniture available, industrial power supply, internet, refrigerator, metal roofing, sauna, security door, shower, washing machine, water, separate WC, furnished kitchen, neighbour watch, separate rooms, open kitchen, new sewage system, separate entrance, high ceilings, new wiring, local water, fenced area, deep water well, auxiliary building