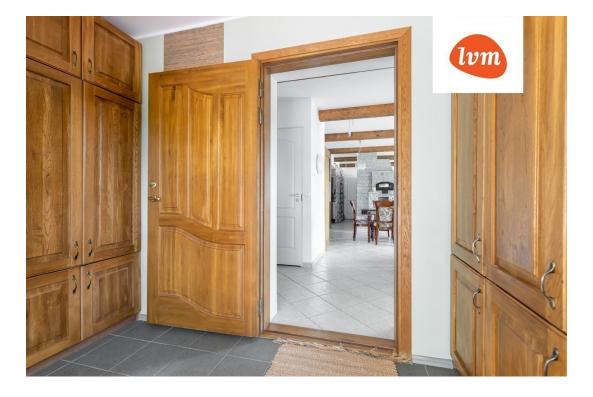

## Additional info

burglar alarm, balcony, bathtub, wardrobe, electricity, furniture, Furniture available, industrial power supply, internet, refrigerator, metal roofing, sauna, security door, shower, washing machine, water, separate WC, furnished kitchen, neighbour watch, separate rooms, open kitchen, new sewage system, separate entrance, high ceilings, new wiring, local water, fenced area, deep water well, auxiliary building

## House, Oti

3

14