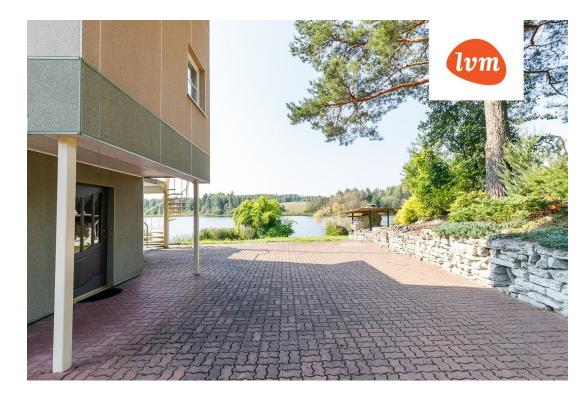

499 000 €

| Object ID:                    | 191613                                          |
|-------------------------------|-------------------------------------------------|
| Transaction:                  | Sale, House                                     |
| County:                       | Võru maakond                                    |
| City/county:                  | Võru vald Verijärve küla                        |
| Type of heating:              | electricalunderfloorheating, geothermal heating |
| Year of construction:         | 2001                                            |
| Readiness:                    | Completed                                       |
| Ownership form:               | registered immovable                            |
| Cadastral register<br>number: | 91804:003:1080                                  |
| Total area:                   | 157.00 m <sup>2</sup>                           |
| Area of plot:                 | 768.00 m <sup>2</sup>                           |
| Energy Class:                 | none                                            |
| Sale price:                   | 499 000 €                                       |
| Price per m <sup>2</sup> :    | 3 178 €                                         |
|                               |                                                 |

## Additional info

burglar alarm, balcony, bathtub, wardrobe, electricity, furniture, Furniture available, industrial power supply, internet, refrigerator, metal roofing, sauna, security door, shower, washing machine, water, separate WC, furnished kitchen, neighbour watch, separate rooms, open kitchen, new sewage system, separate entrance, high ceilings, new wiring, local water, fenced area, deep water well, auxiliary building