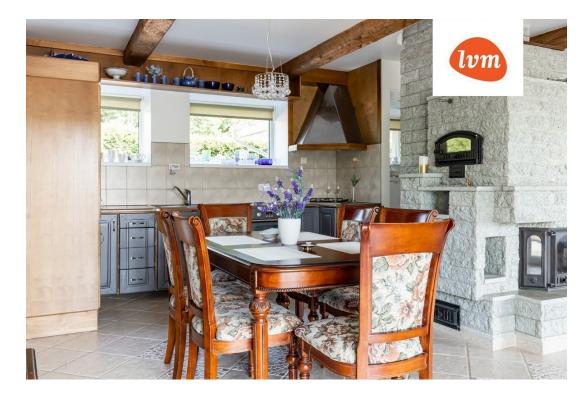

## Additional info

burglar alarm, balcony, bathtub, wardrobe, electricity, furniture, Furniture available, industrial power supply, internet, refrigerator, metal roofing, sauna, security door, shower, washing machine, water, separate WC, furnished kitchen, neighbour watch, separate rooms, open kitchen, new sewage system, separate entrance, high ceilings, new wiring, local water, fenced area, deep water well, auxiliary building

## House, Oti

3

14