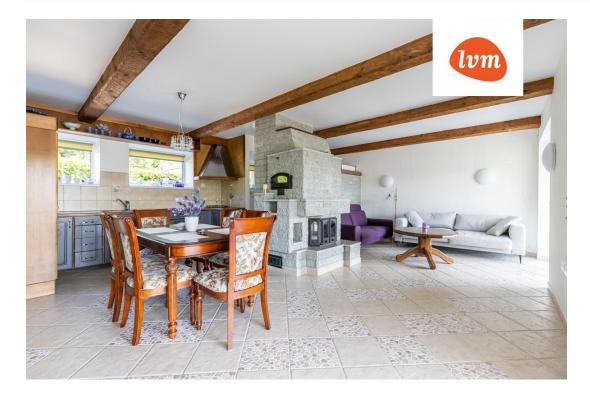

## Additional info

burglar alarm, balcony, bathtub, wardrobe, electricity, furniture, Furniture available, industrial power supply, internet, refrigerator, metal roofing, sauna, security door, shower, washing machine, water, separate WC, furnished kitchen, neighbour watch, separate rooms, open kitchen, new sewage system, separate entrance, high ceilings, new wiring, local water, fenced area, deep water well, auxiliary building