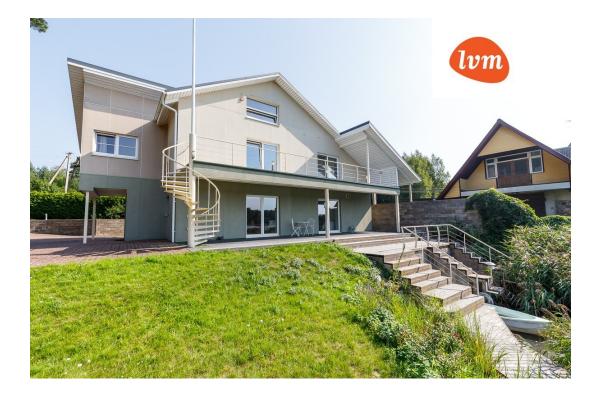

499 000 €

| Object ID:                    | 191613                                          |
|-------------------------------|-------------------------------------------------|
| Transaction:                  | Sale, House                                     |
| County:                       | Võru maakond                                    |
| City/county:                  | Võru vald Verijärve küla                        |
| Type of heating:              | electricalunderfloorheating, geothermal heating |
| Year of construction:         | 2001                                            |
| Readiness:                    | Completed                                       |
| Ownership form:               | registered immovable                            |
| Cadastral register<br>number: | 91804:003:1080                                  |
| Total area:                   | 157.00 m <sup>2</sup>                           |
| Area of plot:                 | 768.00 m <sup>2</sup>                           |
| Energy Class:                 | none                                            |
| Sale price:                   | 499 000 €                                       |
| Price per m <sup>2</sup> :    | 3 178 €                                         |
|                               |                                                 |

## House, Oti

3

14