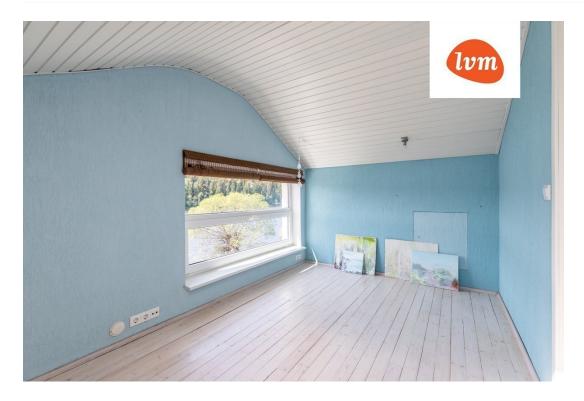

## Additional info

burglar alarm, balcony, bathtub, wardrobe, electricity, furniture, Furniture available, industrial power supply, internet, refrigerator, metal roofing, sauna, security door, shower, washing machine, water, separate WC, furnished kitchen, neighbour watch, separate rooms, open kitchen, new sewage system, separate entrance, high ceilings, new wiring, local water, fenced area, deep water well, auxiliary building