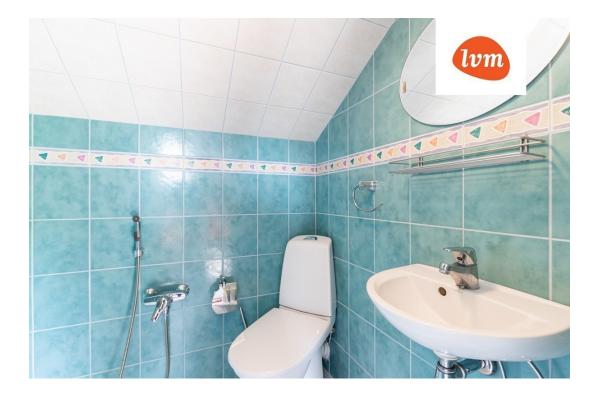

## Additional info

burglar alarm, balcony, bathtub, wardrobe, electricity, furniture, Furniture available, industrial power supply, internet, refrigerator, metal roofing, sauna, security door, shower, washing machine, water, separate WC, furnished kitchen, neighbour watch, separate rooms, open kitchen, new sewage system, separate entrance, high ceilings, new wiring, local water, fenced area, deep water well, auxiliary building