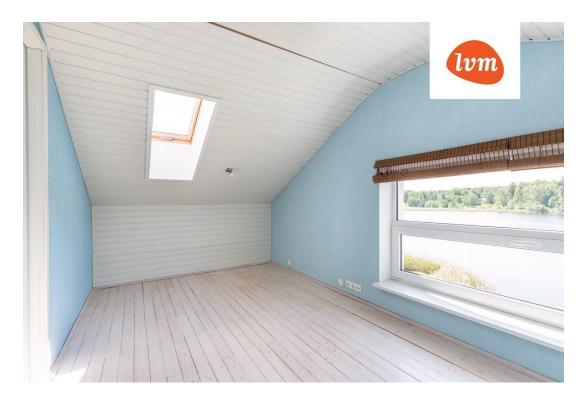

## Additional info

burglar alarm, balcony, bathtub, wardrobe, electricity, furniture, Furniture available, industrial power supply, internet, refrigerator, metal roofing, sauna, security door, shower, washing machine, water, separate WC, furnished kitchen, neighbour watch, separate rooms, open kitchen, new sewage system, separate entrance, high ceilings, new wiring, local water, fenced area, deep water well, auxiliary building