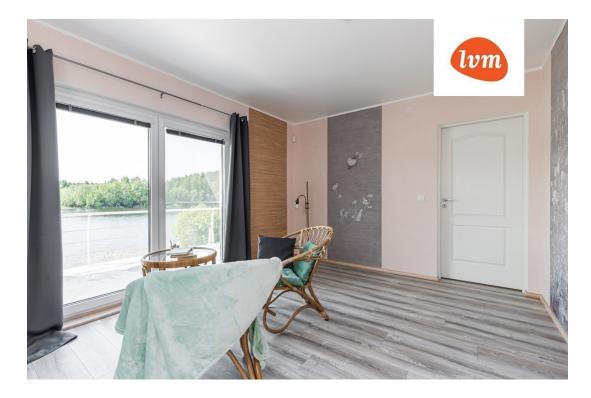

499 000 €

| Object ID:                    | 191613                                          |
|-------------------------------|-------------------------------------------------|
| Transaction:                  | Sale, House                                     |
| County:                       | Võru maakond                                    |
| City/county:                  | Võru vald Verijärve küla                        |
| Type of heating:              | electricalunderfloorheating, geothermal heating |
| Year of construction:         | 2001                                            |
| Readiness:                    | Completed                                       |
| Ownership form:               | registered immovable                            |
| Cadastral register<br>number: | 91804:003:1080                                  |
| Total area:                   | 157.00 m <sup>2</sup>                           |
| Area of plot:                 | 768.00 m <sup>2</sup>                           |
| Energy Class:                 | none                                            |
| Sale price:                   | 499 000 €                                       |
| Price per m <sup>2</sup> :    | 3 178 €                                         |
|                               |                                                 |

## Additional info

burglar alarm, balcony, bathtub, wardrobe, electricity, furniture, Furniture available, industrial power supply, internet, refrigerator, metal roofing, sauna, security door, shower, washing machine, water, separate WC, furnished kitchen, neighbour watch, separate rooms, open kitchen, new sewage system, separate entrance, high ceilings, new wiring, local water, fenced area, deep water well, auxiliary building