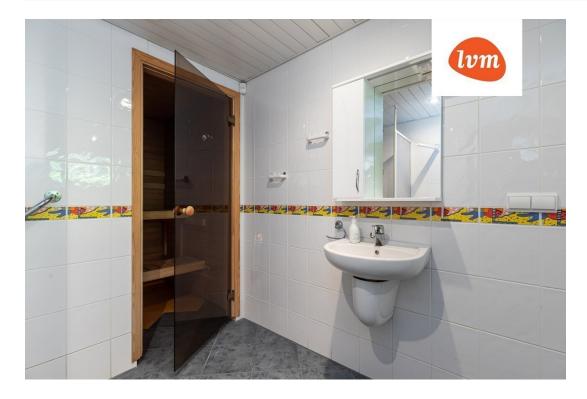

## Additional info

burglar alarm, balcony, bathtub, wardrobe, electricity, furniture, Furniture available, industrial power supply, internet, refrigerator, metal roofing, sauna, security door, shower, washing machine, water, separate WC, furnished kitchen, neighbour watch, separate rooms, open kitchen, new sewage system, separate entrance, high ceilings, new wiring, local water, fenced area, deep water well, auxiliary building