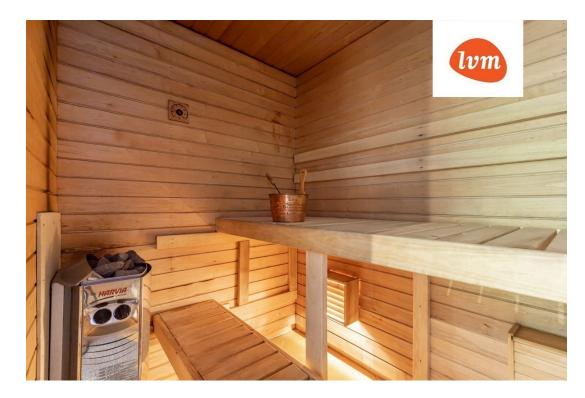

## Additional info

burglar alarm, balcony, bathtub, wardrobe, electricity, furniture, Furniture available, industrial power supply, internet, refrigerator, metal roofing, sauna, security door, shower, washing machine, water, separate WC, furnished kitchen, neighbour watch, separate rooms, open kitchen, new sewage system, separate entrance, high ceilings, new wiring, local water, fenced area, deep water well, auxiliary building