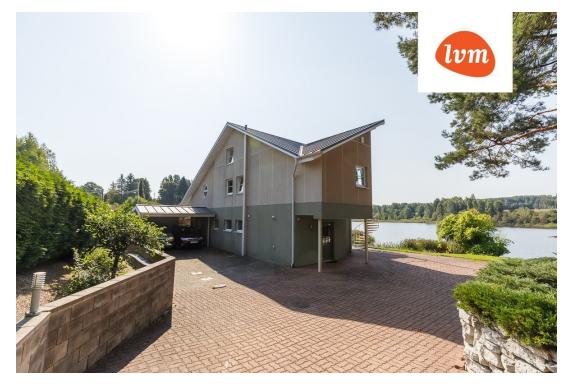

499 000 €

| Object ID:                    | 191613                                          |
|-------------------------------|-------------------------------------------------|
| Transaction:                  | Sale, House                                     |
| County:                       | Võru maakond                                    |
| City/county:                  | Võru vald Verijärve küla                        |
| Type of heating:              | electricalunderfloorheating, geothermal heating |
| Year of construction:         | 2001                                            |
| Readiness:                    | Completed                                       |
| Ownership form:               | registered immovable                            |
| Cadastral register<br>number: | 91804:003:1080                                  |
| Total area:                   | 157.00 m <sup>2</sup>                           |
| Area of plot:                 | 768.00 m <sup>2</sup>                           |
| Energy Class:                 | none                                            |
| Sale price:                   | 499 000 €                                       |
| Price per m <sup>2</sup> :    | 3 178 €                                         |
|                               |                                                 |

## House, Oti

3

14