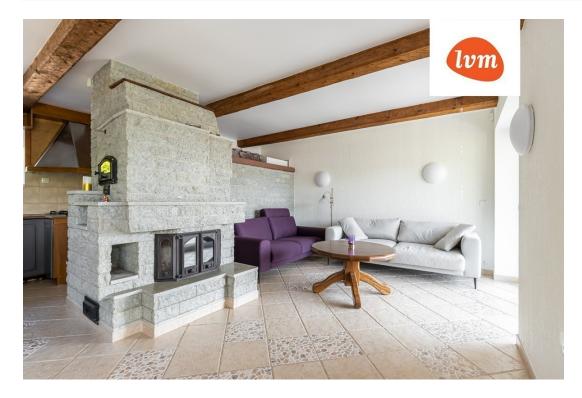

## Additional info

burglar alarm, balcony, bathtub, wardrobe, electricity, furniture, Furniture available, industrial power supply, internet, refrigerator, metal roofing, sauna, security door, shower, washing machine, water, separate WC, furnished kitchen, neighbour watch, separate rooms, open kitchen, new sewage system, separate entrance, high ceilings, new wiring, local water, fenced area, deep water well, auxiliary building

## House, Oti

3

14