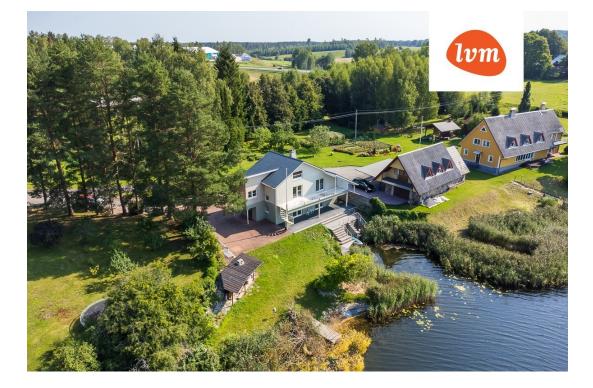

499 000 €

| Object ID:                    | 191613                                          |
|-------------------------------|-------------------------------------------------|
| Transaction:                  | Sale, House                                     |
| County:                       | Võru maakond                                    |
| City/county:                  | Võru vald Verijärve küla                        |
| Type of heating:              | electricalunderfloorheating, geothermal heating |
| Year of construction:         | 2001                                            |
| Readiness:                    | Completed                                       |
| Ownership form:               | registered immovable                            |
| Cadastral register<br>number: | 91804:003:1080                                  |
| Total area:                   | 157.00 m <sup>2</sup>                           |
| Area of plot:                 | 768.00 m <sup>2</sup>                           |
| Energy Class:                 | none                                            |
| Sale price:                   | 499 000 €                                       |
| Price per m <sup>2</sup> :    | 3 178 €                                         |
|                               |                                                 |

## House, Oti

3

14