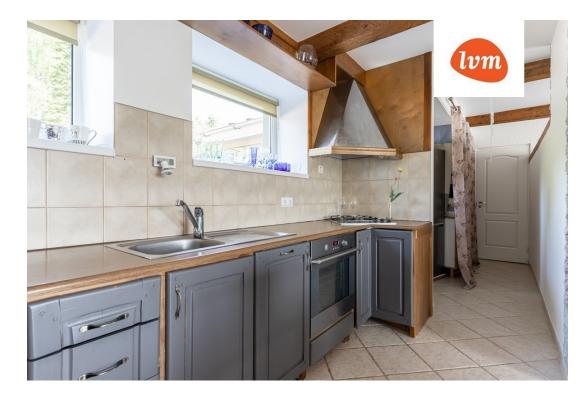

## Additional info

burglar alarm, balcony, bathtub, wardrobe, electricity, furniture, Furniture available, industrial power supply, internet, refrigerator, metal roofing, sauna, security door, shower, washing machine, water, separate WC, furnished kitchen, neighbour watch, separate rooms, open kitchen, new sewage system, separate entrance, high ceilings, new wiring, local water, fenced area, deep water well, auxiliary building

## House, Oti

3

14