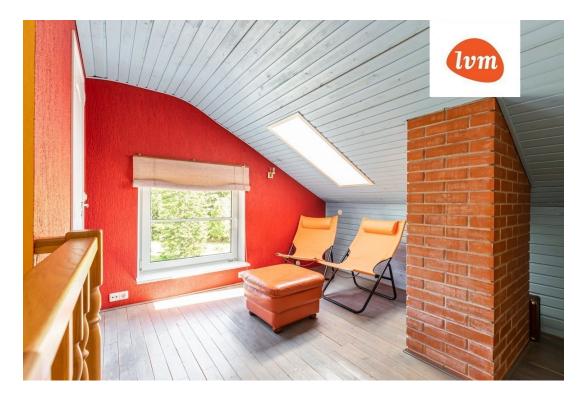

## Additional info

burglar alarm, balcony, bathtub, wardrobe, electricity, furniture, Furniture available, industrial power supply, internet, refrigerator, metal roofing, sauna, security door, shower, washing machine, water, separate WC, furnished kitchen, neighbour watch, separate rooms, open kitchen, new sewage system, separate entrance, high ceilings, new wiring, local water, fenced area, deep water well, auxiliary building