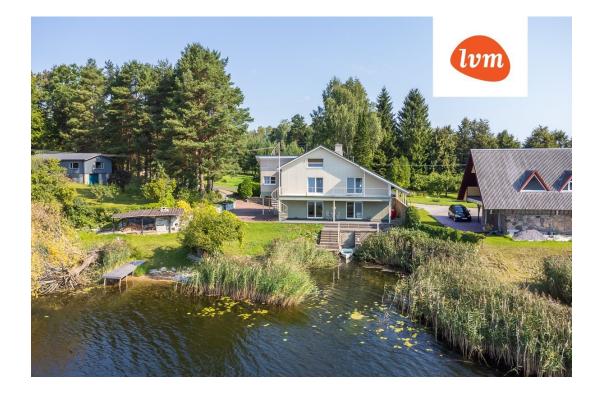

499 000 €

| Object ID:                    | 191613                                          |
|-------------------------------|-------------------------------------------------|
| Transaction:                  | Sale, House                                     |
| County:                       | Võru maakond                                    |
| City/county:                  | Võru vald Verijärve küla                        |
| Type of heating:              | electricalunderfloorheating, geothermal heating |
| Year of construction:         | 2001                                            |
| Readiness:                    | Completed                                       |
| Ownership form:               | registered immovable                            |
| Cadastral register<br>number: | 91804:003:1080                                  |
| Total area:                   | 157.00 m <sup>2</sup>                           |
| Area of plot:                 | 768.00 m <sup>2</sup>                           |
| Energy Class:                 | none                                            |
| Sale price:                   | 499 000 €                                       |
| Price per m <sup>2</sup> :    | 3 178 €                                         |
|                               |                                                 |

## House, Oti

3

14