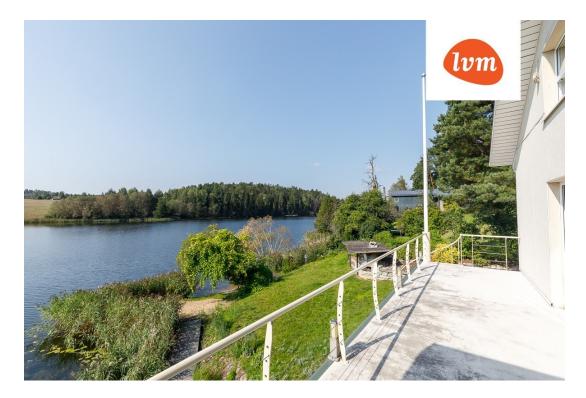

499 000 €

| Object ID:                    | 191613                                          |
|-------------------------------|-------------------------------------------------|
| Transaction:                  | Sale, House                                     |
| County:                       | Võru maakond                                    |
| City/county:                  | Võru vald Verijärve küla                        |
| Type of heating:              | electricalunderfloorheating, geothermal heating |
| Year of construction:         | 2001                                            |
| Readiness:                    | Completed                                       |
| Ownership form:               | registered immovable                            |
| Cadastral register<br>number: | 91804:003:1080                                  |
| Total area:                   | 157.00 m <sup>2</sup>                           |
| Area of plot:                 | 768.00 m <sup>2</sup>                           |
| Energy Class:                 | none                                            |
| Sale price:                   | 499 000 €                                       |
| Price per m <sup>2</sup> :    | 3 178 €                                         |
|                               |                                                 |

## Additional info

burglar alarm, balcony, bathtub, wardrobe, electricity, furniture, Furniture available, industrial power supply, internet, refrigerator, metal roofing, sauna, security door, shower, washing machine, water, separate WC, furnished kitchen, neighbour watch, separate rooms, open kitchen, new sewage system, separate entrance, high ceilings, new wiring, local water, fenced area, deep water well, auxiliary building