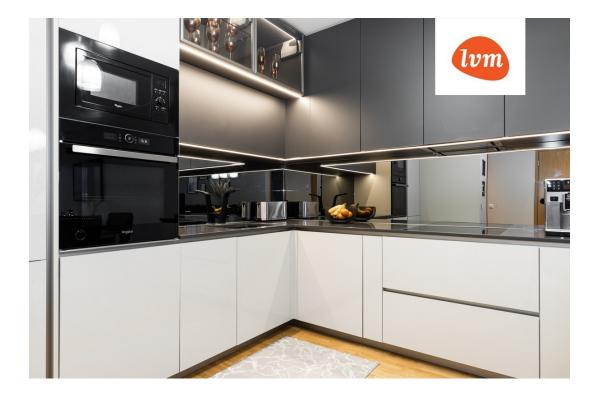

## Additional info

balcony, bathtub, cable TV, wardrobe, elevator, furniture, internet, stairwell locked, strip flooring, refrigerator, security door, shower, washing machine, furnished kitchen, neighbour watch, open kitchen, new sewage system, new wiring, public transportation, forest nearby