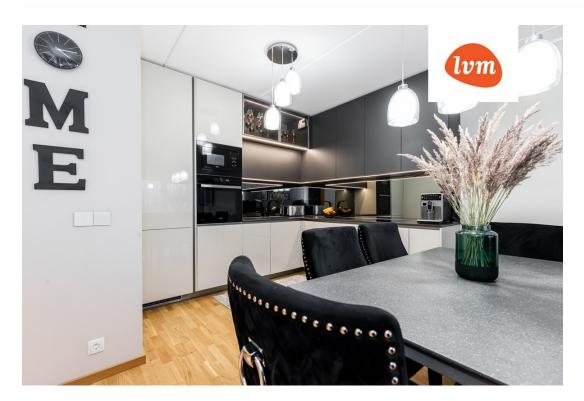

## Additional info

balcony, bathtub, cable TV, wardrobe, elevator, furniture, internet, stairwell locked, strip flooring, refrigerator, security door, shower, washing machine, furnished kitchen, neighbour watch, open kitchen, new sewage system, new wiring, public transportation, forest nearby