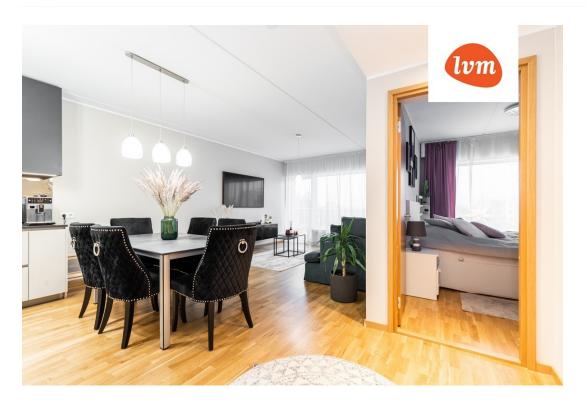

## Additional info

balcony, bathtub, cable TV, wardrobe, elevator, furniture, internet, stairwell locked, strip flooring, refrigerator, security door, shower, washing machine, furnished kitchen, neighbour watch, open kitchen, new sewage system, new wiring, public transportation, forest nearby