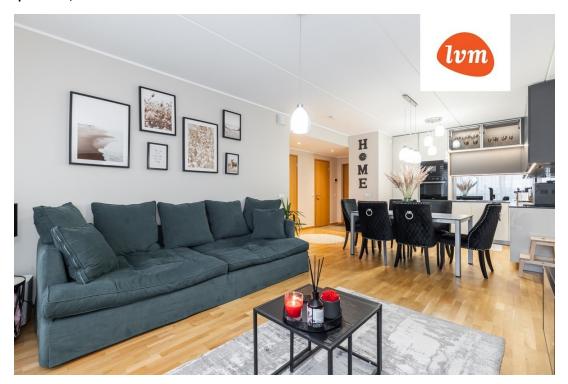

## Additional info

balcony, bathtub, cable TV, wardrobe, elevator, furniture, internet, stairwell locked, strip flooring, refrigerator, security door, shower, washing machine, furnished kitchen, neighbour watch, open kitchen, new sewage system, new wiring, public transportation, forest nearby

## apartment, Rehe tn 11

Rehe 11