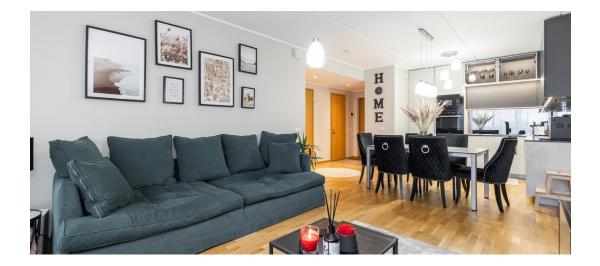

## Additional info

balcony, bathtub, cable TV, wardrobe, elevator, furniture, internet, stairwell locked, strip flooring, refrigerator, security door, shower, washing machine, furnished kitchen, neighbour watch, open kitchen, new sewage system, new wiring, public transportation, forest nearby