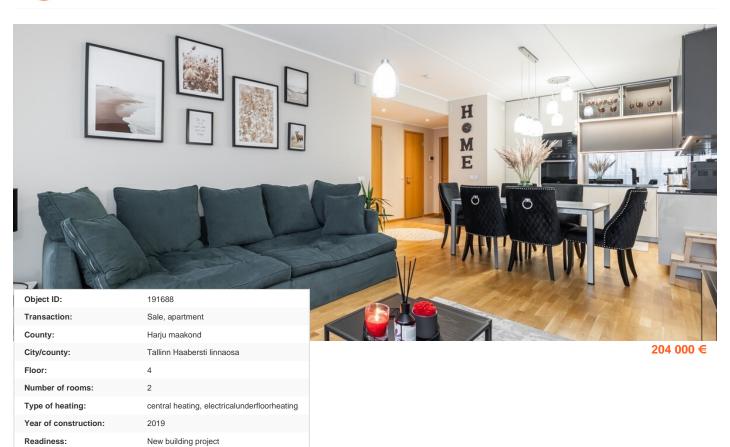

## Real estate agent

Ownership form:

Total area:

Area of plot:

Energy Class: Sale price:

Price per m2:

Cadastral register number:

Robin Tilts robin.tiits@lvm.ee +3725652160

apartment ownership

78406:604:0029

53.70 m<sup>2</sup>

0.00 m<sup>2</sup>

204 000 €

3 799 €

## Additional info

balcony, bathtub, cable TV, wardrobe, elevator, furniture, internet, stairwell locked, strip flooring, refrigerator, security door, shower, washing machine, furnished kitchen, neighbour watch, open kitchen, new sewage system, new wiring, public transportation, forest nearby

## apartment, Rehe tn 11

Rehe 11