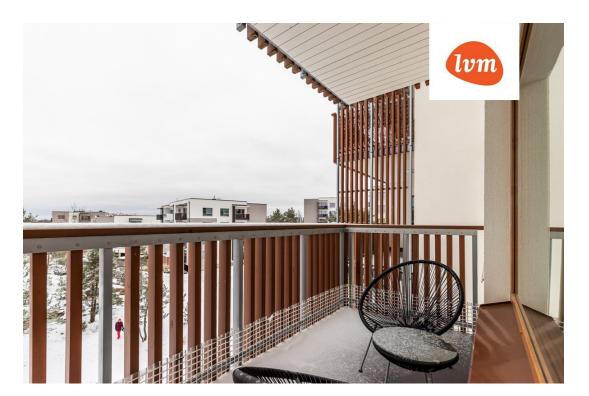

## Additional info

balcony, bathtub, cable TV, wardrobe, elevator, furniture, internet, stairwell locked, strip flooring, refrigerator, security door, shower, washing machine, furnished kitchen, neighbour watch, open kitchen, new sewage system, new wiring, public transportation, forest nearby