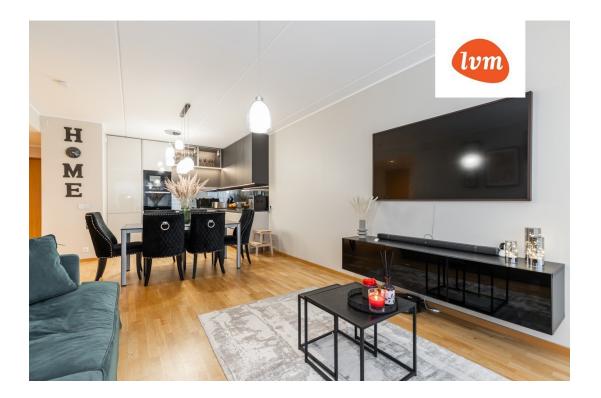

## Additional info

balcony, bathtub, cable TV, wardrobe, elevator, furniture, internet, stairwell locked, strip flooring, refrigerator, security door, shower, washing machine, furnished kitchen, neighbour watch, open kitchen, new sewage system, new wiring, public transportation, forest nearby

## apartment, Rehe tn 11

Rehe 11