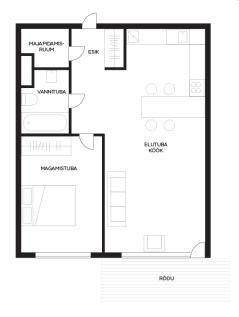

apartment ownership

78406:604:0029

53.70 m<sup>2</sup>

0.00 m<sup>2</sup>

204 000 €

3 799 €