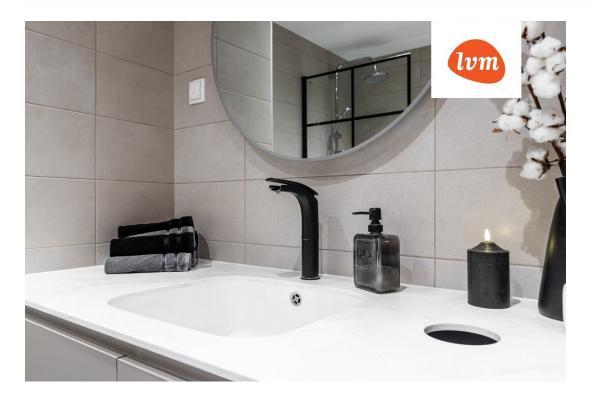

## Additional info

balcony, bathtub, cable TV, wardrobe, elevator, furniture, internet, stairwell locked, strip flooring, refrigerator, security door, shower, washing machine, furnished kitchen, neighbour watch, open kitchen, new sewage system, new wiring, public transportation, forest nearby