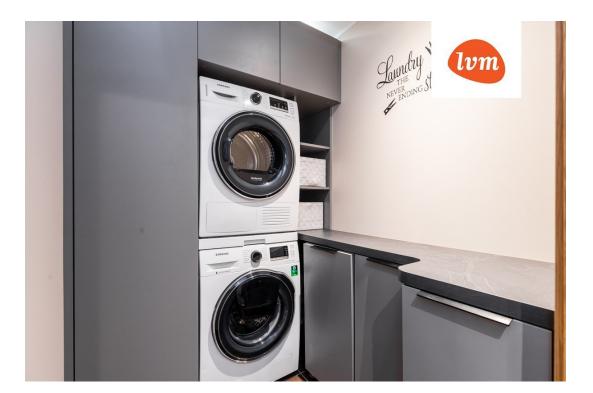

## Additional info

balcony, bathtub, cable TV, wardrobe, elevator, furniture, internet, stairwell locked, strip flooring, refrigerator, security door, shower, washing machine, furnished kitchen, neighbour watch, open kitchen, new sewage system, new wiring, public transportation, forest nearby