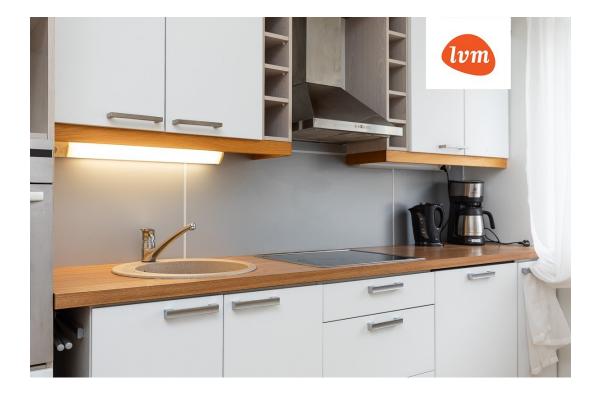

### Additional info

balcony, basement, bathtub, electricity, furniture, Furniture available, stairwell locked, refrigerator, washing machine, water, separate WC, furnished kitchen, neighbour watch, separate rooms