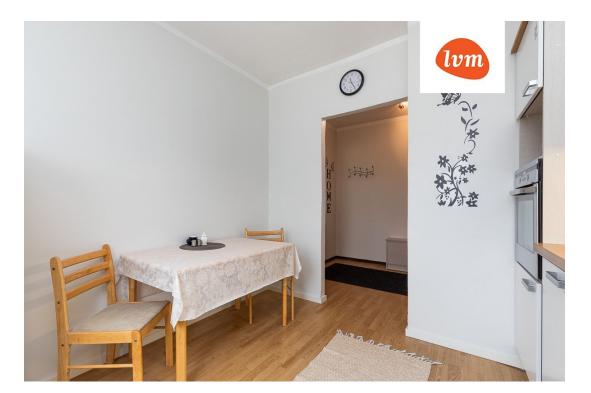

### Additional info

balcony, basement, bathtub, electricity, furniture, Furniture available, stairwell locked, refrigerator, washing machine, water, separate WC, furnished kitchen, neighbour watch, separate rooms