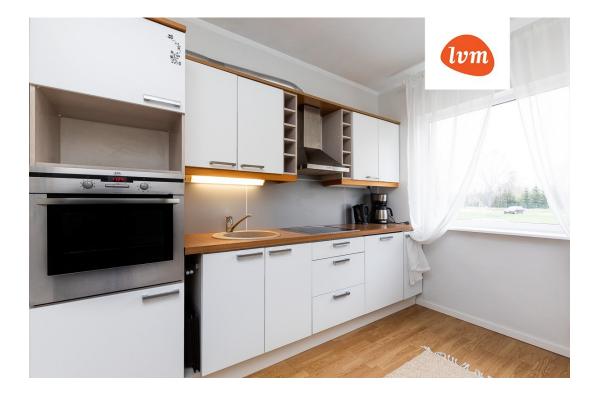

### Additional info

balcony, basement, bathtub, electricity, furniture, Furniture available, stairwell locked, refrigerator, washing machine, water, separate WC, furnished kitchen, neighbour watch, separate rooms

# apartment, Tartu tn 11