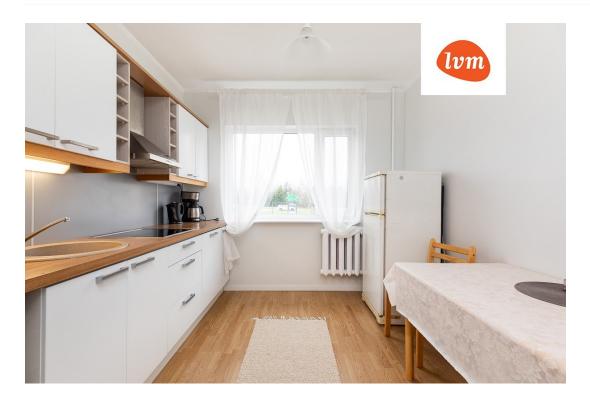

### Additional info

balcony, basement, bathtub, electricity, furniture, Furniture available, stairwell locked, refrigerator, washing machine, water, separate WC, furnished kitchen, neighbour watch, separate rooms