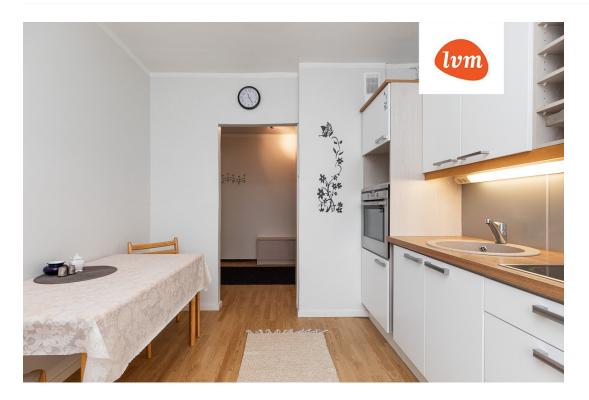

### Additional info

balcony, basement, bathtub, electricity, furniture, Furniture available, stairwell locked, refrigerator, washing machine, water, separate WC, furnished kitchen, neighbour watch, separate rooms