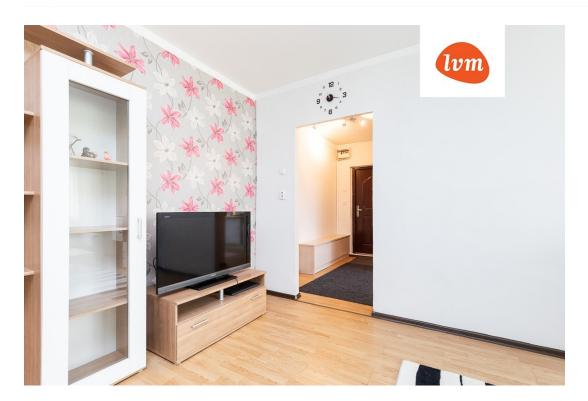

### Additional info

balcony, basement, bathtub, electricity, furniture, Furniture available, stairwell locked, refrigerator, washing machine, water, separate WC, furnished kitchen, neighbour watch, separate rooms