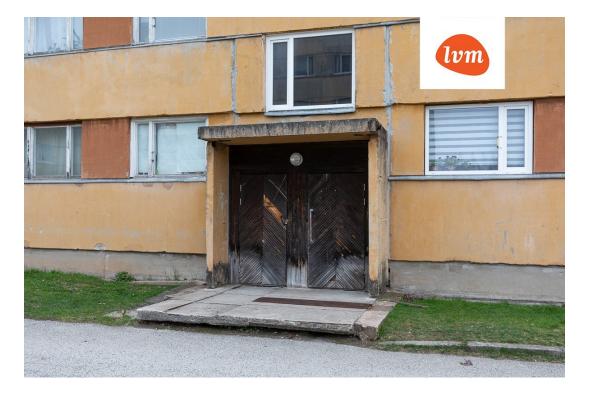

### Additional info

balcony, basement, bathtub, electricity, furniture, Furniture available, stairwell locked, refrigerator, washing machine, water, separate WC, furnished kitchen, neighbour watch, separate rooms