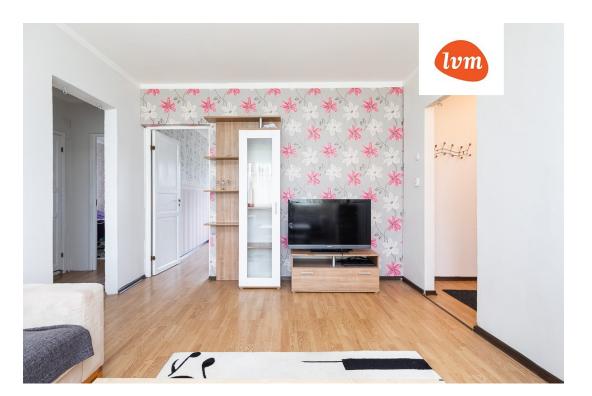

### Additional info

balcony, basement, bathtub, electricity, furniture, Furniture available, stairwell locked, refrigerator, washing machine, water, separate WC, furnished kitchen, neighbour watch, separate rooms