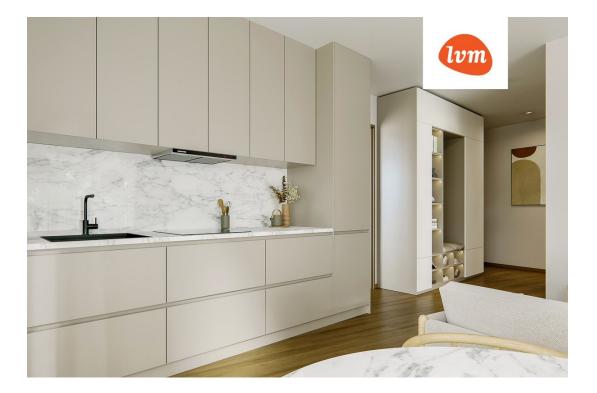

## Additional info

cable TV, wardrobe, electricity, elevator, internet, stainwell locked, strip flooring, security door, shower, telephone, water, separate rooms, open kitchen, new sewage system, separate entrance, high ceilings, new wiring, central water, public transportation, entry from the street

With an eye towards the future, private parking spaces with electric vehicle charging infrastructure, storage rooms and a personal solar park have been established. In addition, each apartment is equipped with an air conditioner providing cooling on hot summer days.