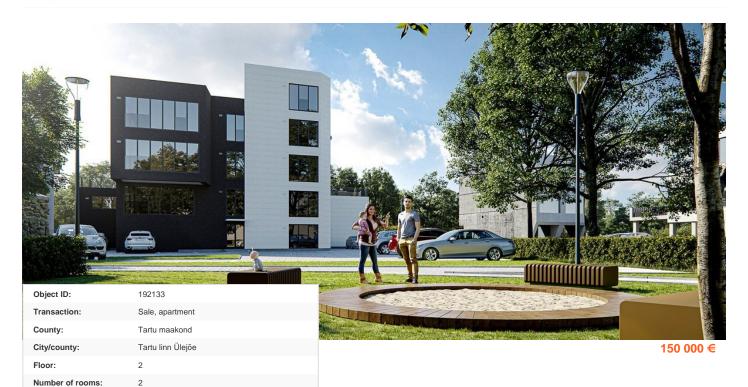

## Information

OPEN HOUSE on Friday at 12 o'clock!

Previous registration required.

Fortuuna Maja - Tartu at its Best!

Fortuuna Maja is a new business and living building located on the sunniest side of Tartu.

The rooms are extended with balconies and rooftop terraces, offering unobstructed views over river Emajõgi from floor-to-ceiling height windows. Here you are close to everything yet far enough to maintain the tranquility of your lifestyle.

With an eye towards the future, private parking spaces with electric vehicle charging infrastructure, storage rooms and a personal solar park have been established. In addition, each apartment is equipped with an air conditioner providing cooling on hot summer days.