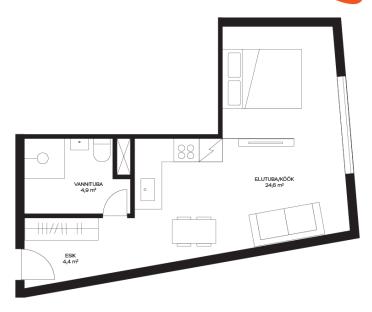

79301:001:0959

33.90 m²

0.00 m<sup>2</sup>

150 000 €

4 425 €

Α

2024

central heating, hydronicunderfloorheating, air-