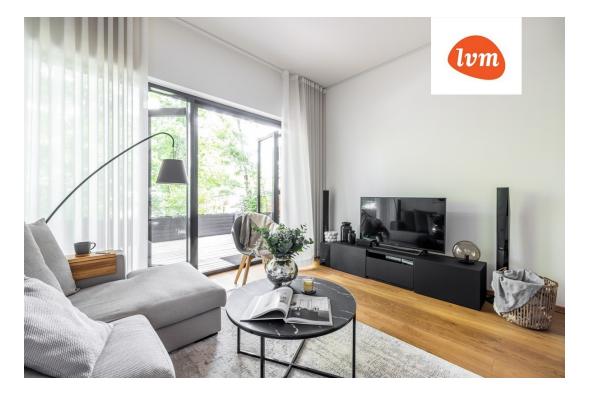

## Information

26m2 terrace in the heart of Tartu!

Designed by top Estonian professionals, this home has been designed with attention to both quality and details. Large glass surfaces, underfloor heating, 3200mm room height, 2500mm interior doors, central cooling system, glass elevator, and a private 26m2 terrace in the heart of Tartu.