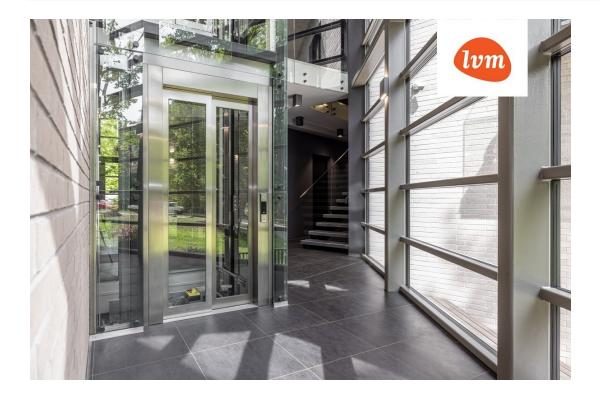

## Information

26m2 terrace in the heart of Tartu!

Designed by top Estonian professionals, this home has been designed with attention to both quality and details. Large glass surfaces, underfloor heating, 3200mm room height, 2500mm interior doors, central cooling system, glass elevator, and a private 26m2 terrace in the heart of Tartu.