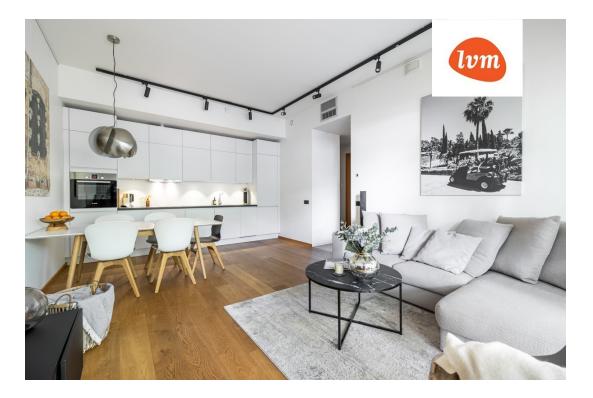

## Information

26m2 terrace in the heart of Tartu!

Designed by top Estonian professionals, this home has been designed with attention to both quality and details. Large glass surfaces, underfloor heating, 3200mm room height, 2500mm interior doors, central cooling system, glass elevator, and a private 26m2 terrace in the heart of Tartu.