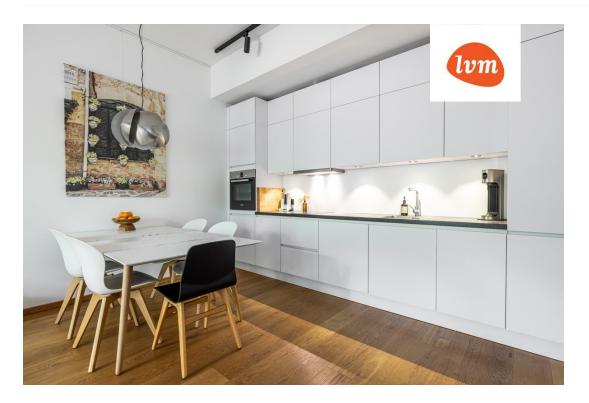

## Information

26m2 terrace in the heart of Tartu!

Designed by top Estonian professionals, this home has been designed with attention to both quality and details. Large glass surfaces, underfloor heating, 3200mm room height, 2500mm interior doors, central cooling system, glass elevator, and a private 26m2 terrace in the heart of Tartu.