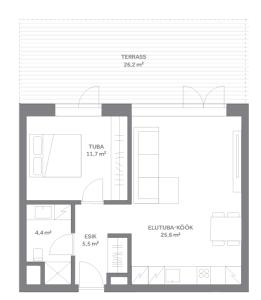

Total area: 47.20 m<sup>2</sup>

Area of plot: 0.00 m<sup>2</sup>
Energy Class: C

Energy Class: C
Sale price: 289 000 €

 Sale price:
 289 000 €

 Price per m²:
 6 123 €

Real estate agent

Philip Saksing philip.saksing@lvm.ee +37253484806

## Information

26m2 terrace in the heart of Tartu!

Designed by top Estonian professionals, this home has been designed with attention to both quality and details. Large glass surfaces, underfloor heating, 3200mm room height, 2500mm interior doors, central cooling system, glass elevator, and a private 26m2 terrace in the heart of Tartu.