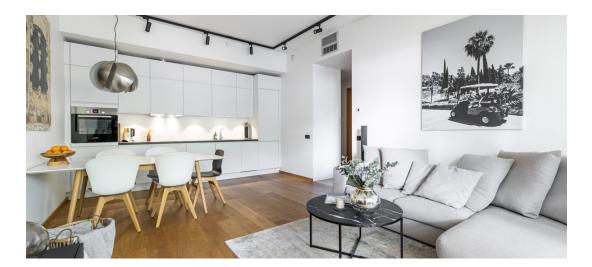

## Information

26m2 terrace in the heart of Tartu!

Designed by top Estonian professionals, this home has been designed with attention to both quality and details. Large glass surfaces, underfloor heating, 3200mm room height, 2500mm interior doors, central cooling system, glass elevator, and a private 26m2 terrace in the heart of Tartu.

The price includes a parking space and a storage room in a heated garage.

Contact us, inquire for more information, and come take a look!