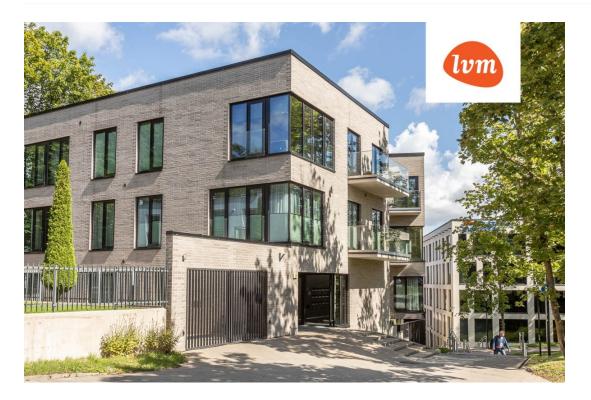

## Information

26m2 terrace in the heart of Tartu!

Designed by top Estonian professionals, this home has been designed with attention to both quality and details. Large glass surfaces, underfloor heating, 3200mm room height, 2500mm interior doors, central cooling system, glass elevator, and a private 26m2 terrace in the heart of Tartu.