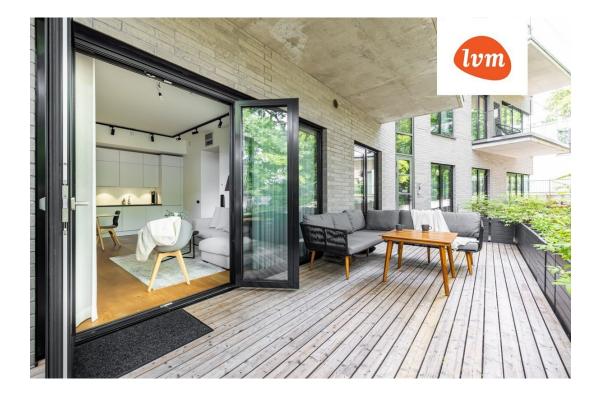

## Information

26m2 terrace in the heart of Tartu!

Designed by top Estonian professionals, this home has been designed with attention to both quality and details. Large glass surfaces, underfloor heating, 3200mm room height, 2500mm interior doors, central cooling system, glass elevator, and a private 26m2 terrace in the heart of Tartu.

The price includes a parking space and a storage room in a heated garage.

Contact us, inquire for more information, and come take a look!