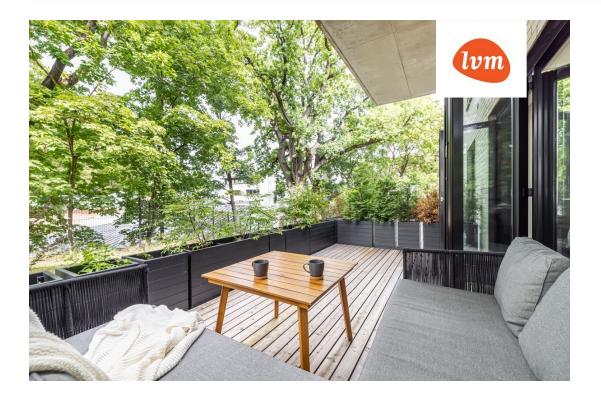

## Information

26m2 terrace in the heart of Tartu!

Designed by top Estonian professionals, this home has been designed with attention to both quality and details. Large glass surfaces, underfloor heating, 3200mm room height, 2500mm interior doors, central cooling system, glass elevator, and a private 26m2 terrace in the heart of Tartu.