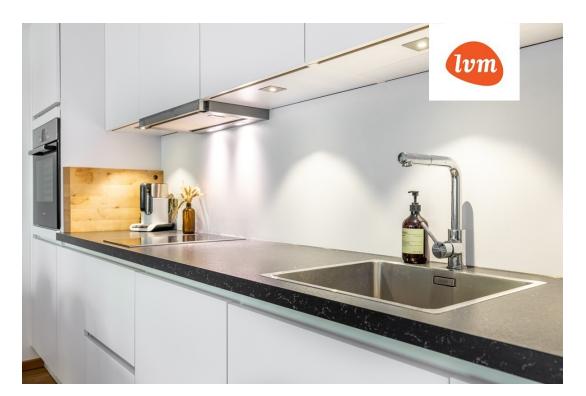

## Information

26m2 terrace in the heart of Tartu!

Designed by top Estonian professionals, this home has been designed with attention to both quality and details. Large glass surfaces, underfloor heating, 3200mm room height, 2500mm interior doors, central cooling system, glass elevator, and a private 26m2 terrace in the heart of Tartu.