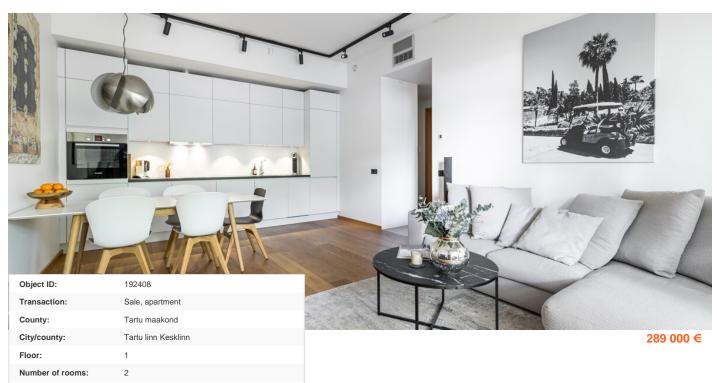

Total area: 47.20 m<sup>2</sup>

Area of plot: 0.00 m<sup>2</sup>
Energy Class: C

Energy Class: C
Sale price: 289 000 €

 Sale price:
 289 000 €

 Price per m²:
 6 123 €

Real estate agent

Philip Saksing philip.saksing@lvm.ee +37253484806

## Additional info

burglar alarm, balcony, basement, cable TV, wardrobe, electricity, elevator, furniture, Furniture available, Garage, internet, stairwell locked, strip flooring, refrigerator, security door, shower, telephone, TV, washing machine, water, furnished kitchen, neighbour watch, video surveillance, separate rooms, open kitchen, new sewage system, courtyard, high ceilings, new wiring, wall cabinets, central water, fenced area, public transportation, entry from the street

## Information

26m2 terrace in the heart of Tartu!

Designed by top Estonian professionals, this home has been designed with attention to both quality and details. Large glass surfaces, underfloor heating, 3200mm room height, 2500mm interior doors, central cooling system, glass elevator, and a private 26m2 terrace in the heart of Tartu.