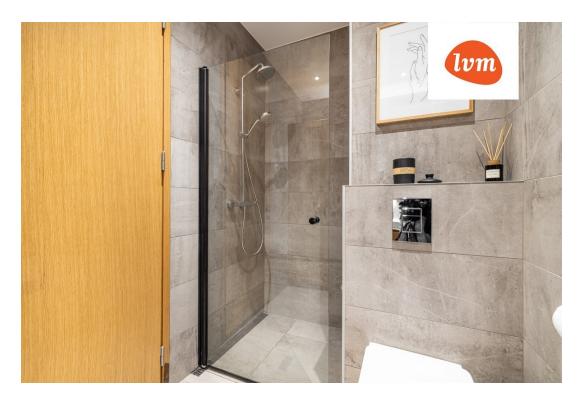

## Information

26m2 terrace in the heart of Tartu!

Designed by top Estonian professionals, this home has been designed with attention to both quality and details. Large glass surfaces, underfloor heating, 3200mm room height, 2500mm interior doors, central cooling system, glass elevator, and a private 26m2 terrace in the heart of Tartu.