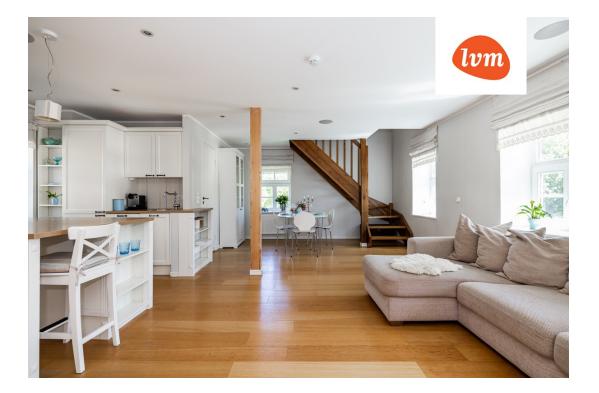

## Additional info

bathtub, cable TV, wardrobe, electricity, furniture, Furniture available, gas, stairwell locked, strip flooring, refrigerator, shower, washing machine, water, separate WC, furnished kitchen, neighbour watch, separate rooms, open kitchen, courtyard, duplex, central water, fenced area, public transportation, entry from the street