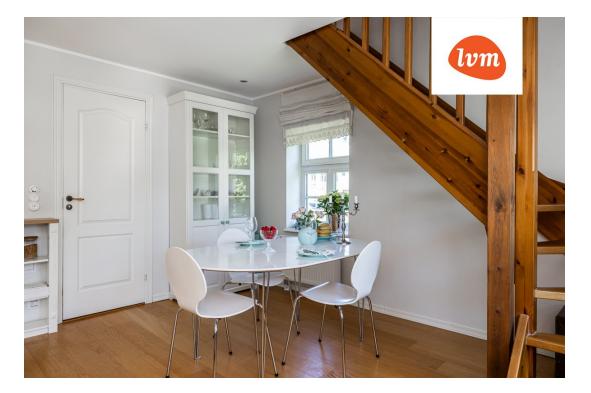

## Additional info

bathtub, cable TV, wardrobe, electricity, furniture, Furniture available, gas, stairwell locked, strip flooring, refrigerator, shower, washing machine, water, separate WC, furnished kitchen, neighbour watch, separate rooms, open kitchen, courtyard, duplex, central water, fenced area, public transportation, entry from the street