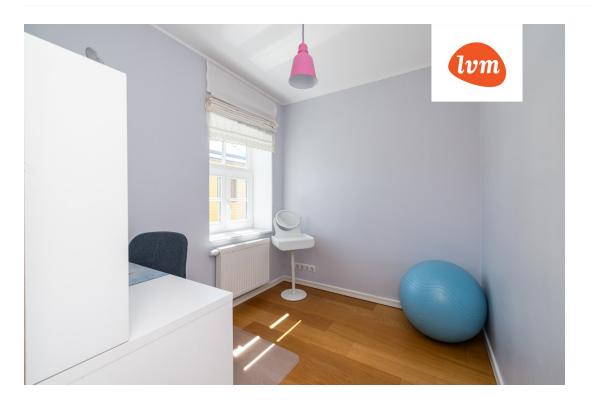

## Additional info

bathtub, cable TV, wardrobe, electricity, furniture, Furniture available, gas, stairwell locked, strip flooring, refrigerator, shower, washing machine, water, separate WC, furnished kitchen, neighbour watch, separate rooms, open kitchen, courtyard, duplex, central water, fenced area, public transportation, entry from the street