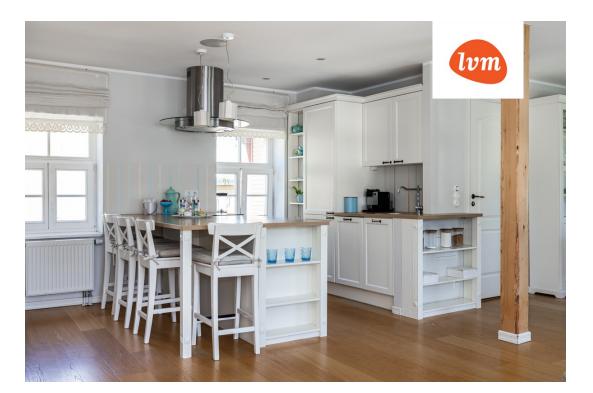

## Additional info

bathtub, cable TV, wardrobe, electricity, furniture, Furniture available, gas, stairwell locked, strip flooring, refrigerator, shower, washing machine, water, separate WC, furnished kitchen, neighbour watch, separate rooms, open kitchen, courtyard, duplex, central water, fenced area, public transportation, entry from the street

## apartment, Naeri 5

Naeri 5 Il korrus

**Naeri 5** I korrus