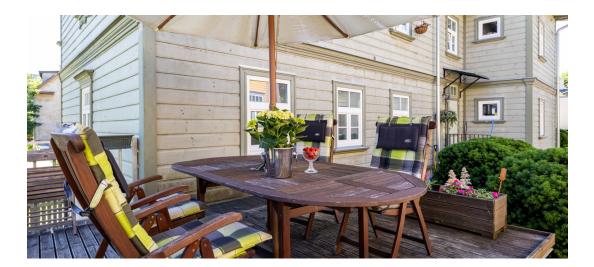

## Additional info

bathtub, cable TV, wardrobe, electricity, furniture, Furniture available, gas, stairwell locked, strip flooring, refrigerator, shower, washing machine, water, separate WC, furnished kitchen, neighbour watch, separate rooms, open kitchen, courtyard, duplex, central water, fenced area, public transportation, entry from the street

## apartment, Naeri 5

Naeri 5 Il korrus

**Naeri 5** I korrus