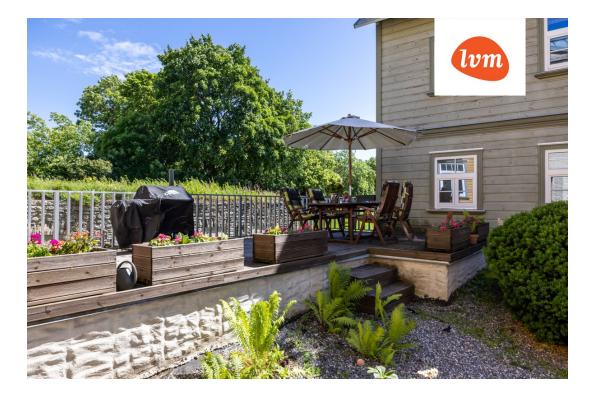

## Additional info

bathtub, cable TV, wardrobe, electricity, furniture, Furniture available, gas, stairwell locked, strip flooring, refrigerator, shower, washing machine, water, separate WC, furnished kitchen, neighbour watch, separate rooms, open kitchen, courtyard, duplex, central water, fenced area, public transportation, entry from the street