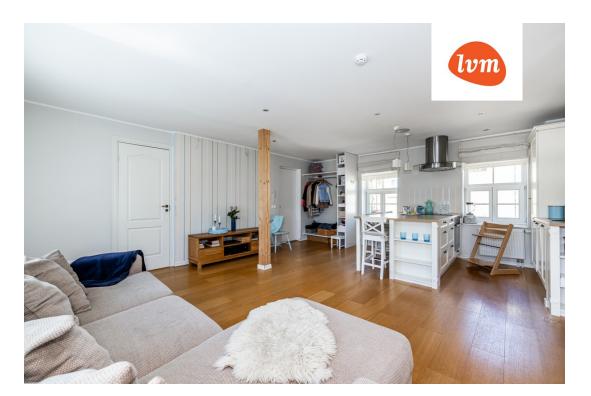

## Additional info

bathtub, cable TV, wardrobe, electricity, furniture, Furniture available, gas, stairwell locked, strip flooring, refrigerator, shower, washing machine, water, separate WC, furnished kitchen, neighbour watch, separate rooms, open kitchen, courtyard, duplex, central water, fenced area, public transportation, entry from the street

## apartment, Naeri 5

Naeri 5 Il korrus

**Naeri 5** I korrus