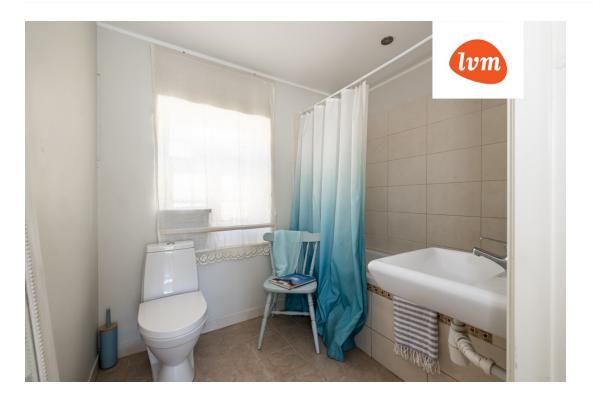

## Additional info

bathtub, cable TV, wardrobe, electricity, furniture, Furniture available, gas, stairwell locked, strip flooring, refrigerator, shower, washing machine, water, separate WC, furnished kitchen, neighbour watch, separate rooms, open kitchen, courtyard, duplex, central water, fenced area, public transportation, entry from the street