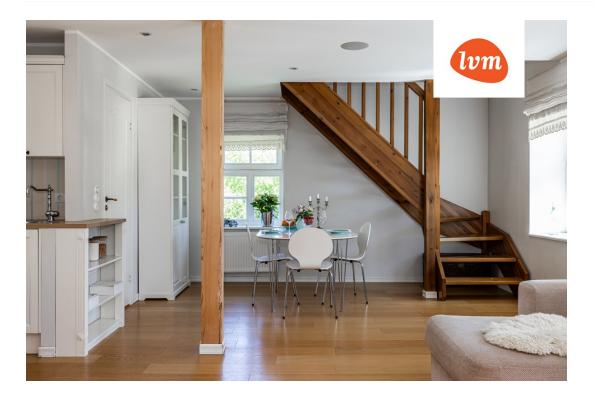

## Additional info

bathtub, cable TV, wardrobe, electricity, furniture, Furniture available, gas, stairwell locked, strip flooring, refrigerator, shower, washing machine, water, separate WC, furnished kitchen, neighbour watch, separate rooms, open kitchen, courtyard, duplex, central water, fenced area, public transportation, entry from the street