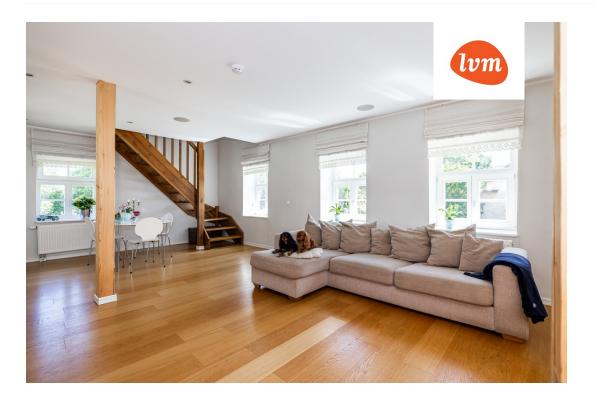

## Additional info

bathtub, cable TV, wardrobe, electricity, furniture, Furniture available, gas, stairwell locked, strip flooring, refrigerator, shower, washing machine, water, separate WC, furnished kitchen, neighbour watch, separate rooms, open kitchen, courtyard, duplex, central water, fenced area, public transportation, entry from the street

## apartment, Naeri 5

Naeri 5 Il korrus

**Naeri 5** I korrus