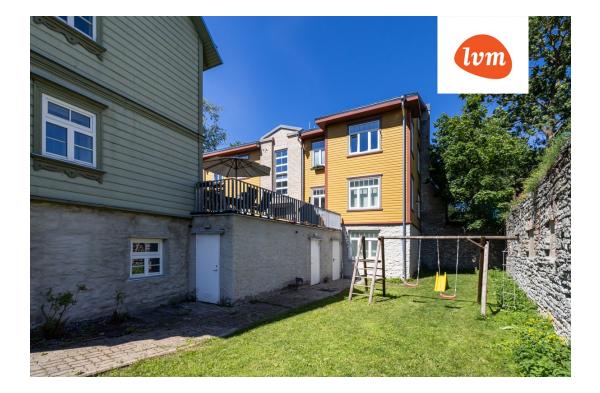

## Additional info

bathtub, cable TV, wardrobe, electricity, furniture, Furniture available, gas, stairwell locked, strip flooring, refrigerator, shower, washing machine, water, separate WC, furnished kitchen, neighbour watch, separate rooms, open kitchen, courtyard, duplex, central water, fenced area, public transportation, entry from the street

## apartment, Naeri 5

Naeri 5 Il korrus

**Naeri 5** I korrus