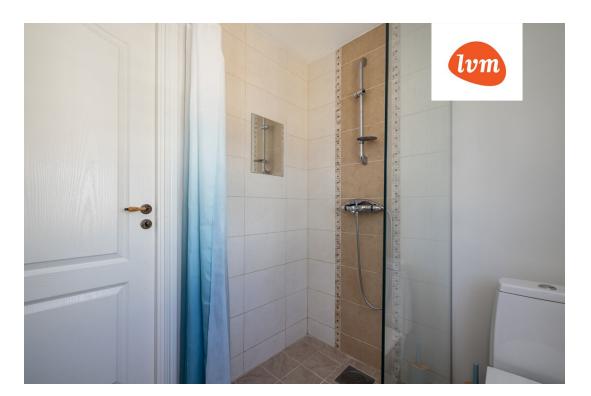

## Additional info

bathtub, cable TV, wardrobe, electricity, furniture, Furniture available, gas, stairwell locked, strip flooring, refrigerator, shower, washing machine, water, separate WC, furnished kitchen, neighbour watch, separate rooms, open kitchen, courtyard, duplex, central water, fenced area, public transportation, entry from the street