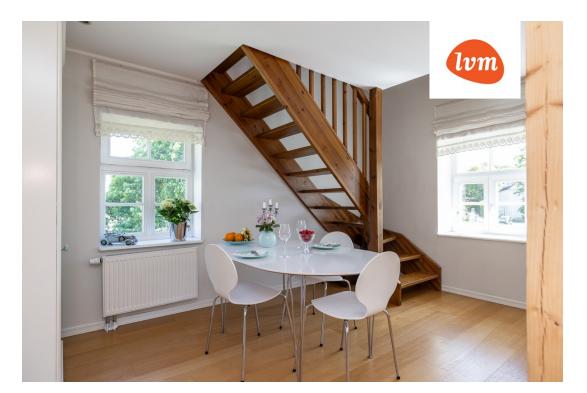

## Additional info

bathtub, cable TV, wardrobe, electricity, furniture, Furniture available, gas, stairwell locked, strip flooring, refrigerator, shower, washing machine, water, separate WC, furnished kitchen, neighbour watch, separate rooms, open kitchen, courtyard, duplex, central water, fenced area, public transportation, entry from the street

## apartment, Naeri 5

Naeri 5 Il korrus

**Naeri 5** I korrus