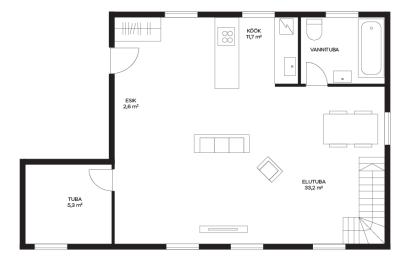

Henel Aava henel.aava@lvm.ee +37256855888

Completed

90.70 m<sup>2</sup>

0.00 m<sup>2</sup>

3 407 €

none 309 000 €

apartment ownership 78401:110:0860

## Additional info

bathtub, cable TV, wardrobe, electricity, furniture, Furniture available, gas, stairwell locked, strip flooring, refrigerator, shower, washing machine, water, separate WC, furnished kitchen, neighbour watch, separate rooms, open kitchen, courtyard, duplex, central water, fenced area, public transportation, entry from the street

## apartment, Naeri 5

Naeri 5 Il korrus

**Naeri 5** I korrus