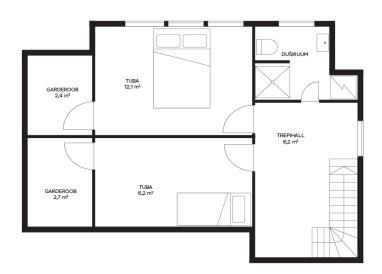

Henel Aava henel.aava@lvm.ee +37256855888

Completed

90.70 m<sup>2</sup>

0.00 m<sup>2</sup>

3 407 €

none 309 000 €

apartment ownership 78401:110:0860

## Additional info

bathtub, cable TV, wardrobe, electricity, furniture, Furniture available, gas, stairwell locked, strip flooring, refrigerator, shower, washing machine, water, separate WC, furnished kitchen, neighbour watch, separate rooms, open kitchen, courtyard, duplex, central water, fenced area, public transportation, entry from the street