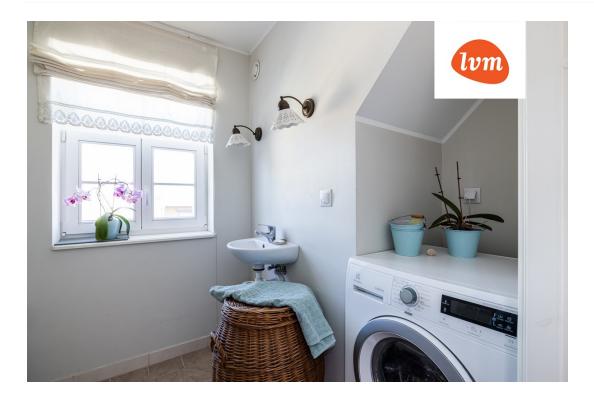

## Additional info

bathtub, cable TV, wardrobe, electricity, furniture, Furniture available, gas, stairwell locked, strip flooring, refrigerator, shower, washing machine, water, separate WC, furnished kitchen, neighbour watch, separate rooms, open kitchen, courtyard, duplex, central water, fenced area, public transportation, entry from the street