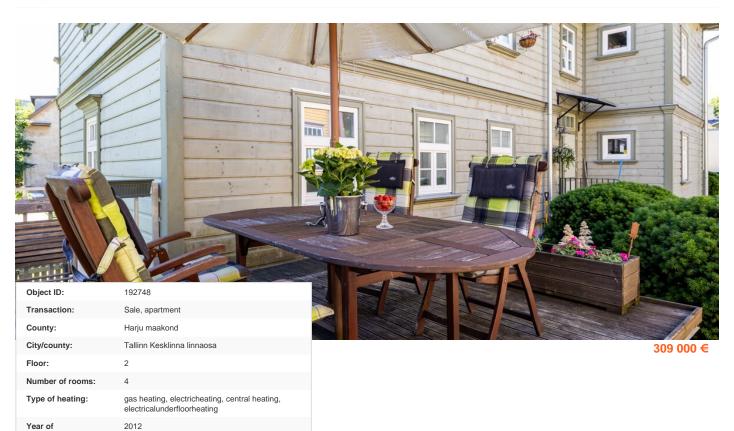

## Real estate agent

construction: Readiness:

Ownership form:

Cadastral register number:
Total area:

Area of plot:

Energy Class:

Sale price:

Price per m2:

Henel Aava henel.aava@lvm.ee +37256855888

Completed

90.70 m<sup>2</sup>

0.00 m<sup>2</sup>

3 407 €

none 309 000 €

apartment ownership 78401:110:0860

## Additional info

bathtub, cable TV, wardrobe, electricity, furniture, Furniture available, gas, stairwell locked, strip flooring, refrigerator, shower, washing machine, water, separate WC, furnished kitchen, neighbour watch, separate rooms, open kitchen, courtyard, duplex, central water, fenced area, public transportation, entry from the street