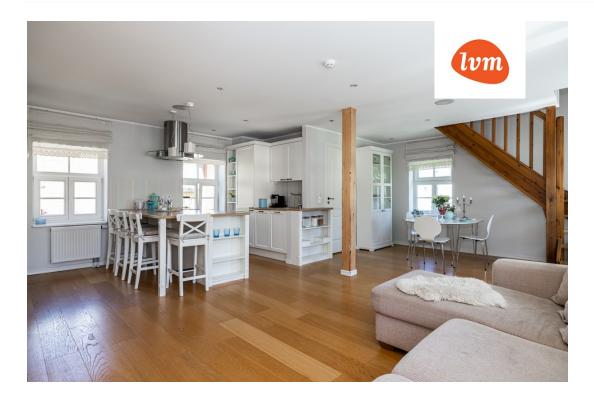

## Real estate agent



construction: Readiness:

Ownership form:

Cadastral register number:
Total area:

Area of plot:

Energy Class:

Sale price:

Price per m2:

Henel Aava henel.aava@lvm.ee +37256855888

Completed

90.70 m<sup>2</sup>

0.00 m<sup>2</sup>

3 407 €

none 309 000 €

apartment ownership 78401:110:0860

## Additional info

bathtub, cable TV, wardrobe, electricity, furniture, Furniture available, gas, stairwell locked, strip flooring, refrigerator, shower, washing machine, water, separate WC, furnished kitchen, neighbour watch, separate rooms, open kitchen, courtyard, duplex, central water, fenced area, public transportation, entry from the street

## Information



## apartment, Naeri 5



























































































Naeri 5 Il korrus





**Naeri 5** I korrus