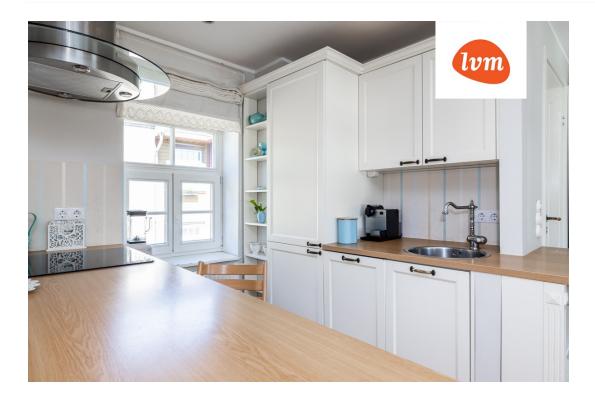

## Additional info

bathtub, cable TV, wardrobe, electricity, furniture, Furniture available, gas, stairwell locked, strip flooring, refrigerator, shower, washing machine, water, separate WC, furnished kitchen, neighbour watch, separate rooms, open kitchen, courtyard, duplex, central water, fenced area, public transportation, entry from the street

## apartment, Naeri 5

Naeri 5 Il korrus

**Naeri 5** I korrus