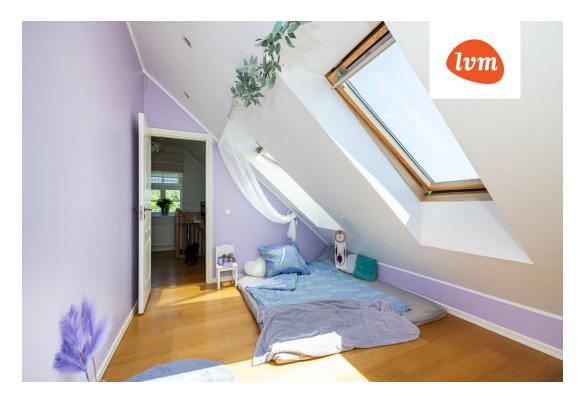

## Additional info

bathtub, cable TV, wardrobe, electricity, furniture, Furniture available, gas, stairwell locked, strip flooring, refrigerator, shower, washing machine, water, separate WC, furnished kitchen, neighbour watch, separate rooms, open kitchen, courtyard, duplex, central water, fenced area, public transportation, entry from the street