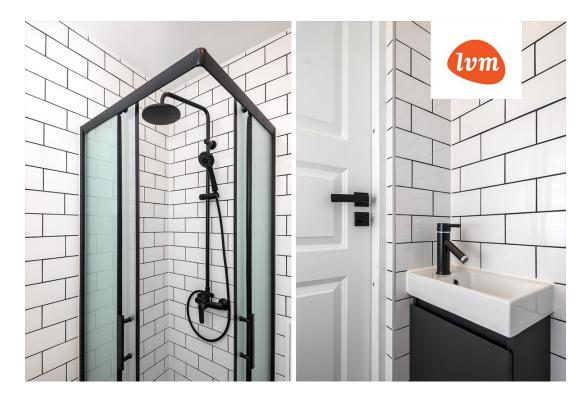

## Additional info

basement, furniture, refrigerator, security door, shower, TV, washing machine, furnished kitchen, open kitchen, new sewage system, new wiring, public transportation, entry from the street

## apartment, Pikk 4

Pikk 4, Pärnu

ESK VANNTUBA • WC KOOK

7