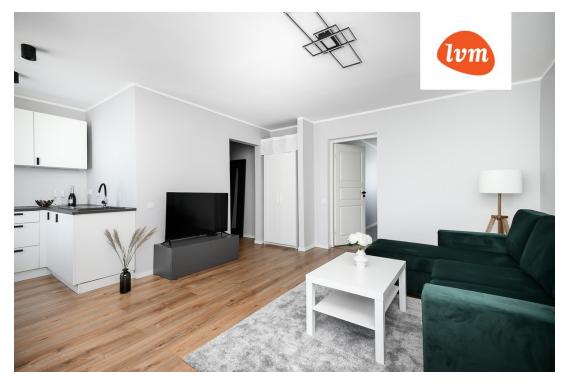

## Additional info

basement, furniture, refrigerator, security door, shower, TV, washing machine, furnished kitchen, open kitchen, new sewage system, new wiring, public transportation, entry from the street

## apartment, Pikk 4

Pikk 4, Pärnu

ESK VANNTUBA • WC KOOK

7