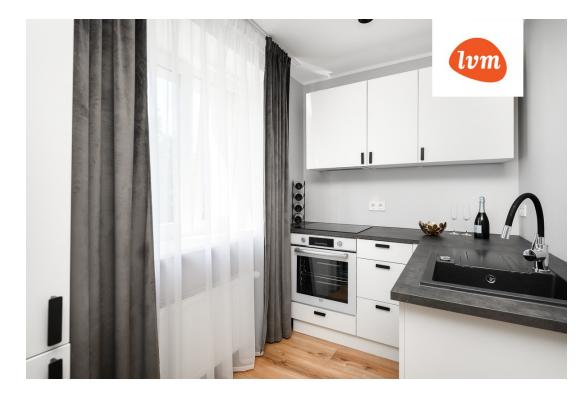

## Additional info

basement, furniture, refrigerator, security door, shower, TV, washing machine, furnished kitchen, open kitchen, new sewage system, new wiring, public transportation, entry from the street

## apartment, Pikk 4

Pikk 4, Pärnu

ESK VANNTUBA • WC KOOK

7