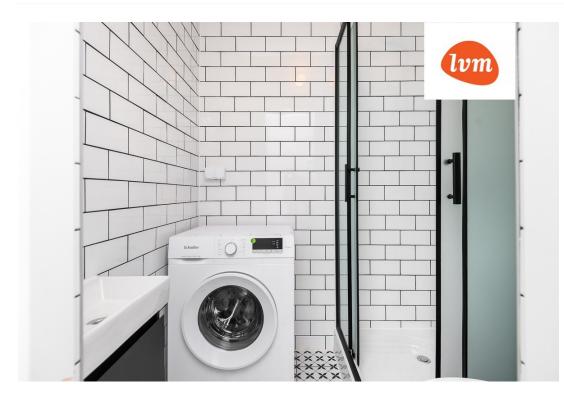

## Additional info

basement, furniture, refrigerator, security door, shower, TV, washing machine, furnished kitchen, open kitchen, new sewage system, new wiring, public transportation, entry from the street

## apartment, Pikk 4

Pikk 4, Pärnu

ESK VANNTUBA • WC KOOK

7