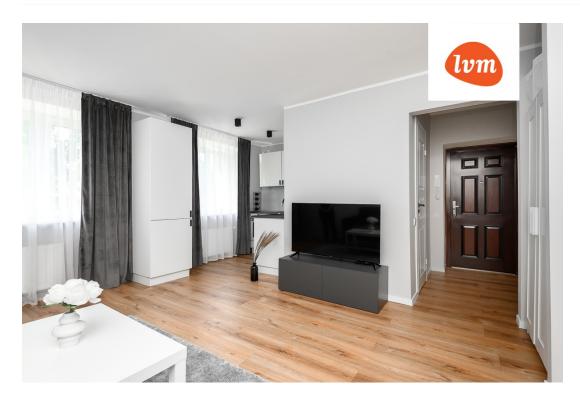

## Additional info

basement, furniture, refrigerator, security door, shower, TV, washing machine, furnished kitchen, open kitchen, new sewage system, new wiring, public transportation, entry from the street

## apartment, Pikk 4

Pikk 4, Pärnu

ESK VANNTUBA • WC KOOK

7