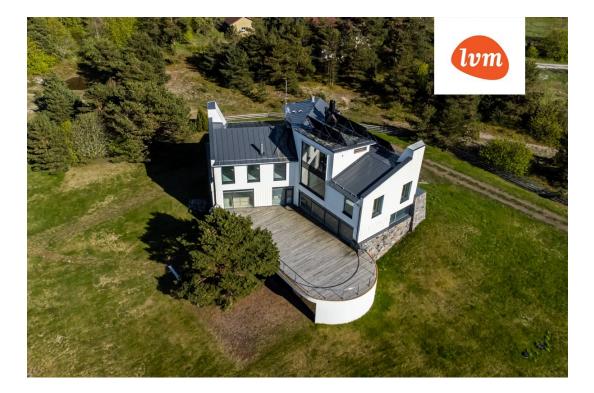

#### HOUSE

The building is placed on a slope, which emphasizes unique architectural solutions where different levels of the landscape are used. The house's panoramic windows and large outdoor terrace allow you to enjoy an exceptionally beautiful view 24/7. Meelis Press has created an interior design project for the house from start to finish. The new owner will have the opportunity to build the interior based on the ready design project or make the interior decoration according to his vision, because the house is on sale as a "white box".

I floor: Spacious hallway, living room, living room with an access to the sunny terrace, kitchen-dining room, tech. room and toilet.

Il floor: Bedroom with a spacious wardrobe and a private bathroom, two more bedrooms that share a bathroom, a staircase leading to the balcony.

III floor: Bedroom with its own private bathroom.

TECHNICAL INFORMATION The electrical project has been prepared and executed in accordance with the interior design project made by Meelis Press. Water comes from its own borehole and the sewage is local. The heating system is based on an oil boiler with water floor heating on all floors, solar panels produce the necessary energy to heat the water.