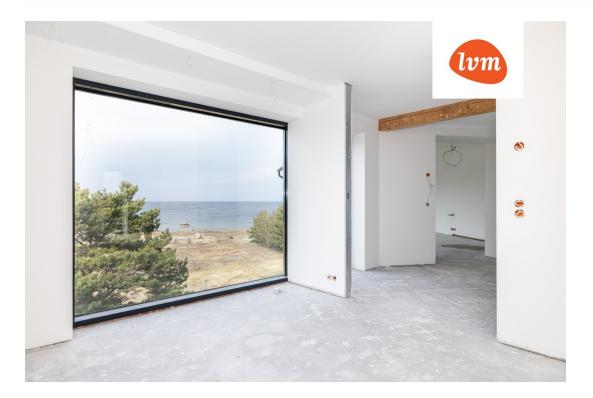

#### HOUSE

The building is placed on a slope, which emphasizes unique architectural solutions where different levels of the landscape are used. The house's panoramic windows and large outdoor terrace allow you to enjoy an exceptionally beautiful view 24/7. Meelis Press has created an interior design project for the house from start to finish. The new owner will have the opportunity to build the interior based on the ready design project or make the interior decoration according to his vision, because the house is on sale as a "white box".

I floor: Spacious hallway, living room, living room with an access to the sunny terrace, kitchen-dining room, tech. room and toilet.

Il floor: Bedroom with a spacious wardrobe and a private bathroom, two more bedrooms that share a bathroom, a staircase leading to the balcony.