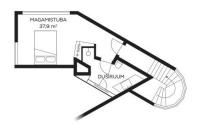

III floor: Bedroom with its own private bathroom.

TECHNICAL INFORMATION The electrical project has been prepared and executed in accordance with the interior design project made by Meelis Press. Water comes from its own borehole and the sewage is local. The heating system is based on an oil boiler with water floor heating on all floors, solar panels produce the necessary energy to heat the water.