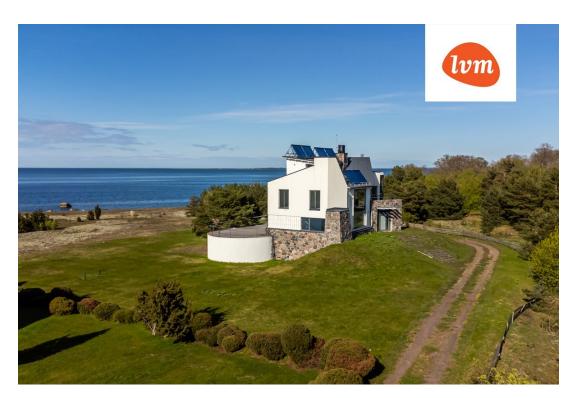

House, Tanuma tee

plot with high greenery, surrounded by a private beach. 1 500 000 €

#### HOUSE

The building is placed on a slope, which emphasizes unique architectural solutions where different levels of the landscape are used. The house's panoramic windows and large outdoor terrace allow you to enjoy an exceptionally beautiful view 24/7. Meelis Press has created an interior design project for the house from start to finish. The new owner will have the opportunity to build the interior based on the ready design project or make the interior decoration according to his vision, because the house is on sale as a "white box".

### LOCATION

A home that is decorated by the dark blue sea and sandy bay, in a representative area at the tip of the Ihasalu peninsula by the sea, surrounded by exclusive residential buildings. Silence, peace and privacy characterize the surroundings, while the center of Neeme is close by, with everything you can only need. There is a kindergarten, an elementary school, a library, a community center and a convenience store in this area. Neeme harbor is only a few hundred meters away. The lovely village of Neeme has been recognized several times as the most beautiful village in Harju County, and its beauty will not leave anyone "cold".