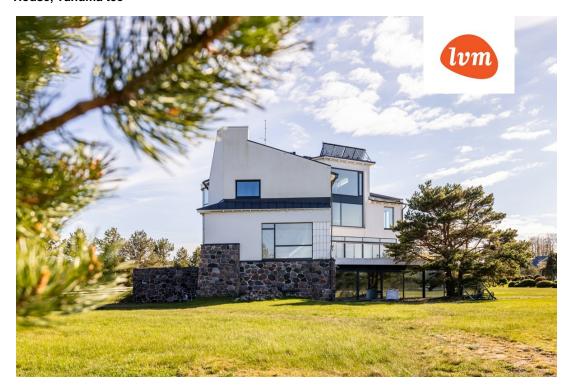

#### HOUSE

The building is placed on a slope, which emphasizes unique architectural solutions where different levels of the landscape are used. The house's panoramic windows and large outdoor terrace allow you to enjoy an exceptionally beautiful view 24/7. Meelis Press has created an interior design project for the house from start to finish. The new owner will have the opportunity to build the interior based on the ready design project or make the interior decoration according to his vision, because the house is on sale as a "white box".

#### LAYOUT

Magnificent villa has four floors. Each room of the building has its own function, with a spacious and partitioned layout.

0 floor (sea view): Garage for three cars, utility room, spa and pool complex with sauna for big family, toilet, storage room, stairwell.