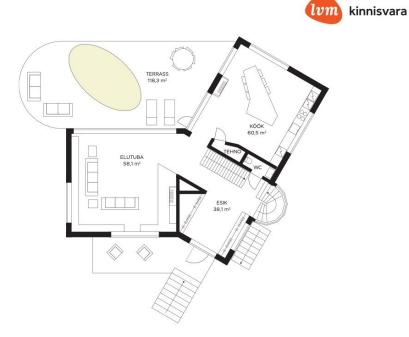

I floor: Spacious hallway, living room, living room with an access to the sunny terrace, kitchen-dining room, tech. room and toilet.

Il floor: Bedroom with a spacious wardrobe and a private bathroom, two more bedrooms that share a bathroom, a staircase leading to the balcony.