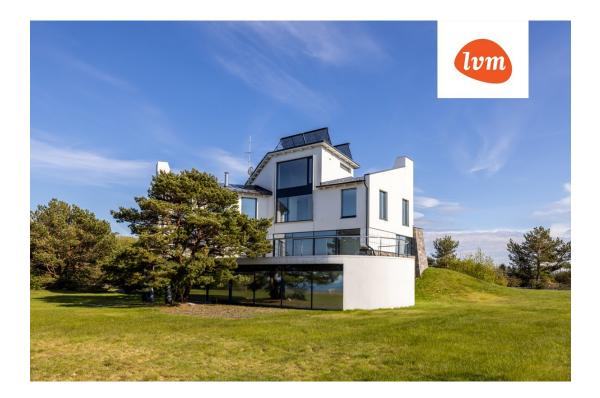

#### HOUSE

The building is placed on a slope, which emphasizes unique architectural solutions where different levels of the landscape are used. The house's panoramic windows and large outdoor terrace allow you to enjoy an exceptionally beautiful view 24/7. Meelis Press has created an interior design project for the house from start to finish. The new owner will have the opportunity to build the interior based on the ready design project or make the interior decoration according to his vision, because the house is on sale as a "white box".

I floor: Spacious hallway, living room, living room with an access to the sunny terrace, kitchen-dining room, tech. room and toilet.

Il floor: Bedroom with a spacious wardrobe and a private bathroom, two more bedrooms that share a bathroom, a staircase leading to the balcony.