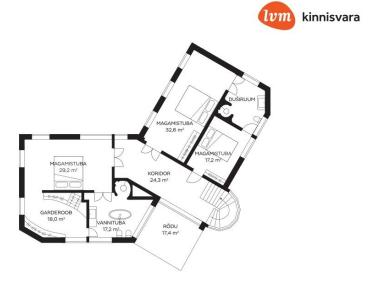

#### LAYOUT

Magnificent villa has four floors. Each room of the building has its own function, with a spacious and partitioned layout.

0 floor (sea view): Garage for three cars, utility room, spa and pool complex with sauna for big family, toilet, storage room, stairwell.

I floor: Spacious hallway, living room, living room with an access to the sunny terrace, kitchen-dining room, tech. room and toilet.

Il floor: Bedroom with a spacious wardrobe and a private bathroom, two more bedrooms that share a bathroom, a staircase leading to the balcony.

III floor: Bedroom with its own private bathroom.

TECHNICAL INFORMATION The electrical project has been prepared and executed in accordance with the interior design project made by Meelis Press. Water comes from its own borehole and the sewage is local. The heating system is based on an oil boiler with water floor heating on all floors, solar panels produce the necessary energy to heat the water.