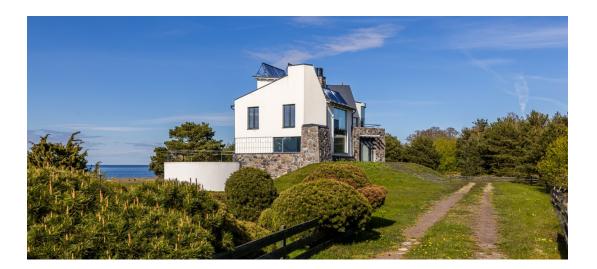

House, Tanuma tee

plot with high greenery, surrounded by a private beach. 1 500 000 €

#### HOUSE

The building is placed on a slope, which emphasizes unique architectural solutions where different levels of the landscape are used. The house's panoramic windows and large outdoor terrace allow you to enjoy an exceptionally beautiful view 24/7. Meelis Press has created an interior design project for the house from start to finish. The new owner will have the opportunity to build the interior based on the ready design project or make the interior decoration according to his vision, because the house is on sale as a "white box".