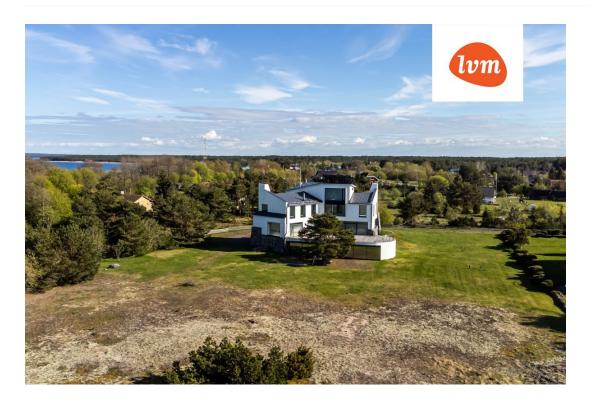

House, Tanuma tee

plot with high greenery, surrounded by a private beach. 1 500 000 €

#### HOUSE

The building is placed on a slope, which emphasizes unique architectural solutions where different levels of the landscape are used. The house's panoramic windows and large outdoor terrace allow you to enjoy an exceptionally beautiful view 24/7. Meelis Press has created an interior design project for the house from start to finish. The new owner will have the opportunity to build the interior based on the ready design project or make the interior decoration according to his vision, because the house is on sale as a "white box".

#### LAYOUT

Magnificent villa has four floors. Each room of the building has its own function, with a spacious and partitioned layout.

0 floor (sea view): Garage for three cars, utility room, spa and pool complex with sauna for big family, toilet, storage room, stairwell.