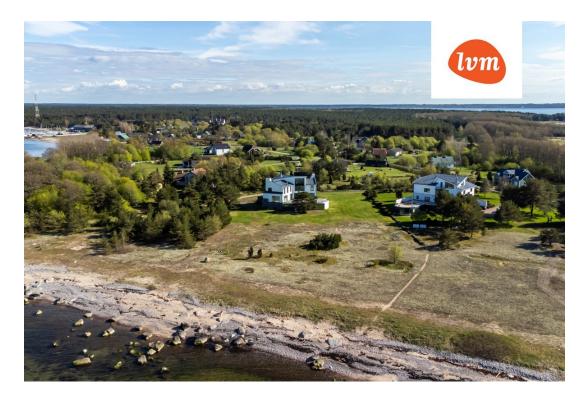

House, Tanuma tee

plot with high greenery, surrounded by a private beach. 1 500 000 €

#### HOUSE

The building is placed on a slope, which emphasizes unique architectural solutions where different levels of the landscape are used. The house's panoramic windows and large outdoor terrace allow you to enjoy an exceptionally beautiful view 24/7. Meelis Press has created an interior design project for the house from start to finish. The new owner will have the opportunity to build the interior based on the ready design project or make the interior decoration according to his vision, because the house is on sale as a "white box".

### LOCATION

A home that is decorated by the dark blue sea and sandy bay, in a representative area at the tip of the Ihasalu peninsula by the sea, surrounded by exclusive residential buildings. Silence, peace and privacy characterize the surroundings, while the center of Neeme is close by, with everything you can only need. There is a kindergarten, an elementary school, a library, a community center and a convenience store in this area. Neeme harbor is only a few hundred meters away. The lovely village of Neeme has been recognized several times as the most beautiful village in Harju County, and its beauty will not leave anyone "cold".