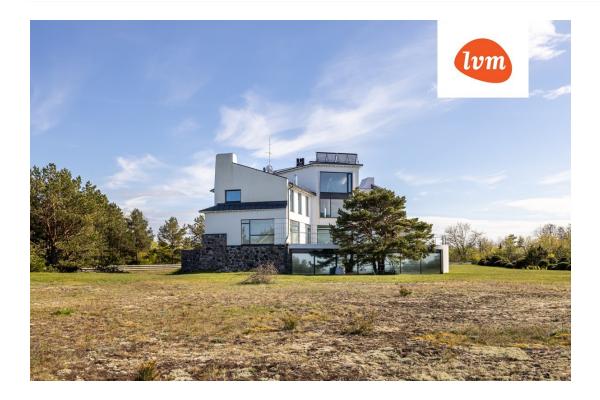

#### HOUSE

The building is placed on a slope, which emphasizes unique architectural solutions where different levels of the landscape are used. The house's panoramic windows and large outdoor terrace allow you to enjoy an exceptionally beautiful view 24/7. Meelis Press has created an interior design project for the house from start to finish. The new owner will have the opportunity to build the interior based on the ready design project or make the interior decoration according to his vision, because the house is on sale as a "white box".

III floor: Bedroom with its own private bathroom.

TECHNICAL INFORMATION The electrical project has been prepared and executed in accordance with the interior design project made by Meelis Press. Water comes from its own borehole and the sewage is local. The heating system is based on an oil boiler with water floor heating on all floors, solar panels produce the necessary energy to heat the water.