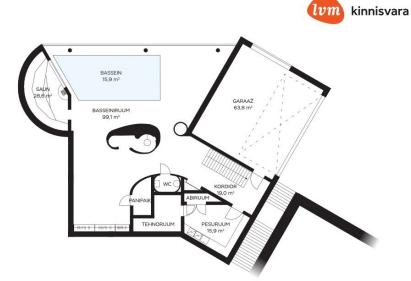

#### LAYOUT

Magnificent villa has four floors. Each room of the building has its own function, with a spacious and partitioned layout.

0 floor (sea view): Garage for three cars, utility room, spa and pool complex with sauna for big family, toilet, storage room, stairwell.