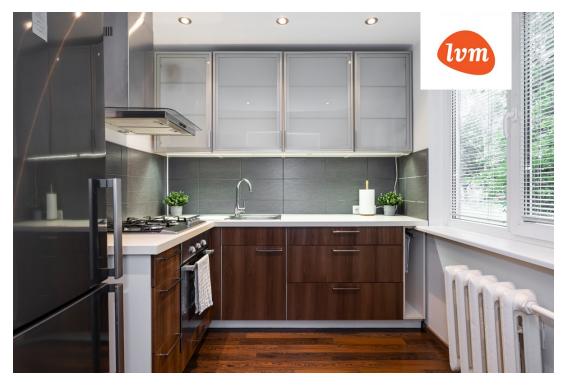

## Additional info

balcony, bathtub, cable TV, wardrobe, electricity, furniture, gas, internet, stairwell locked, strip flooring, refrigerator, TV, washing machine, water, furnished kitchen, separate rooms, open kitchen, central water, public transportation, entry from the street