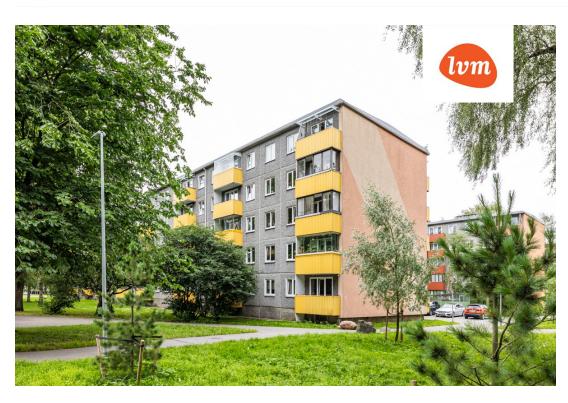

|
| Energy Class:              | none                                         |
| Sale price:                | 119 500 €                                    |
| Price per m <sup>2</sup> : | 2 650 €                                      |
|                            |                                              |

## Real estate agent



mage not found or type unknown Maria Tennof-Salman maria.tennof-salman@lvm.ee

+37256973600

## Additional info

balcony, bathtub, cable TV, wardrobe, electricity, furniture, gas, internet, stairwell locked, strip flooring, refrigerator, TV, washing machine, water, furnished kitchen, separate rooms, open kitchen, central water, public transportation, entry from the street

Information



## apartment, E. Vilde tee 91

































E. Vilde tee 91