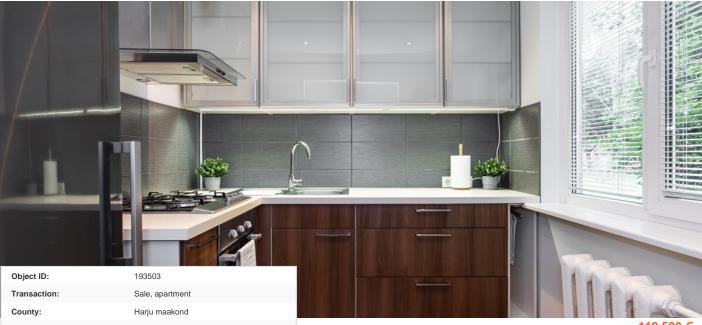

119 500 €

| Object ID:                 | 193503                                       |
|----------------------------|----------------------------------------------|
| Transaction:               | Sale, apartment                              |
| County:                    | Harju maakond                                |
| City/county:               | Tallinn Mustamäe linnaosa                    |
| Floor:                     | 1                                            |
| Number of rooms:           | 2                                            |
| Type of heating:           | central heating, electricalunderfloorheating |
| Year of construction:      | 1964                                         |
| Readiness:                 | Completed                                    |
| Ownership form:            | apartment ownership                          |
| Cadastral register number: | 78405:501:0210                               |
| Total area:                | 45.10 m²                                     |
| Area of plot:              | 0.00 m²                                      |
| Energy Class:              | none                                         |
| Sale price:                | 119 500 €                                    |
| Price per m <sup>2</sup> : | 2 650 €                                      |
|                            |                                              |

## Additional info

balcony, bathtub, cable TV, wardrobe, electricity, furniture, gas, internet, stairwell locked, strip flooring, refrigerator, TV, washing machine, water, furnished kitchen, separate rooms, open kitchen, central water, public transportation, entry from the street