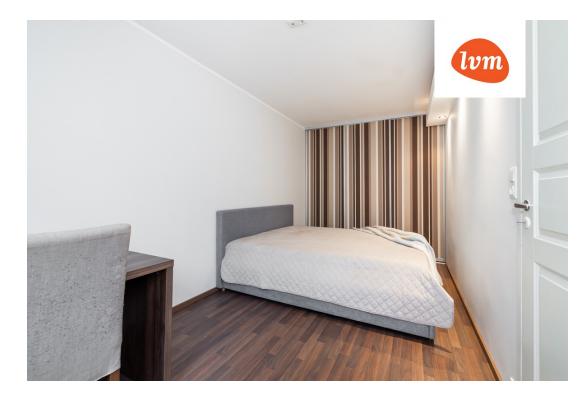

119 500 €

| Object ID:                 | 193503                                       |
|----------------------------|----------------------------------------------|
| Transaction:               | Sale, apartment                              |
| County:                    | Harju maakond                                |
| City/county:               | Tallinn Mustamäe linnaosa                    |
| Floor:                     | 1                                            |
| Number of rooms:           | 2                                            |
| Type of heating:           | central heating, electricalunderfloorheating |
| Year of construction:      | 1964                                         |
| Readiness:                 | Completed                                    |
| Ownership form:            | apartment ownership                          |
| Cadastral register number: | 78405:501:0210                               |
| Total area:                | 45.10 m²                                     |
| Area of plot:              | 0.00 m²                                      |
| Energy Class:              | none                                         |
| Sale price:                | 119 500 €                                    |
| Price per m <sup>2</sup> : | 2 650 €                                      |
|                            |                                              |

## apartment, E. Vilde tee 91

E. Vilde tee 91