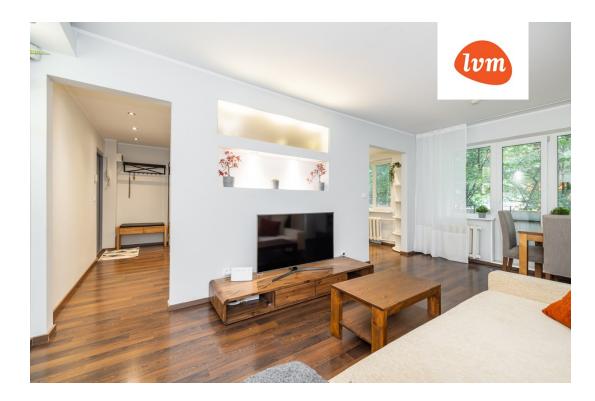

## Additional info

balcony, bathtub, cable TV, wardrobe, electricity, furniture, gas, internet, stairwell locked, strip flooring, refrigerator, TV, washing machine, water, furnished kitchen, separate rooms, open kitchen, central water, public transportation, entry from the street