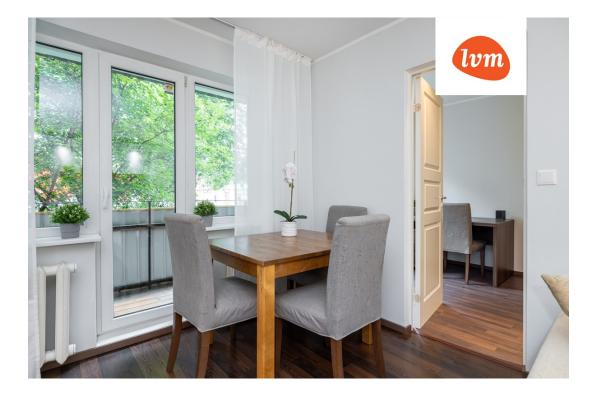

## Additional info

balcony, bathtub, cable TV, wardrobe, electricity, furniture, gas, internet, stairwell locked, strip flooring, refrigerator, TV, washing machine, water, furnished kitchen, separate rooms, open kitchen, central water, public transportation, entry from the street