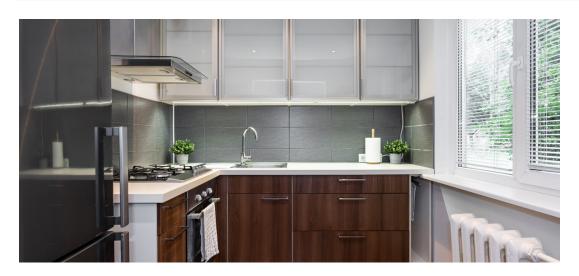

## Additional info

balcony, bathtub, cable TV, wardrobe, electricity, furniture, gas, internet, stairwell locked, strip flooring, refrigerator, TV, washing machine, water, furnished kitchen, separate rooms, open kitchen, central water, public transportation, entry from the street