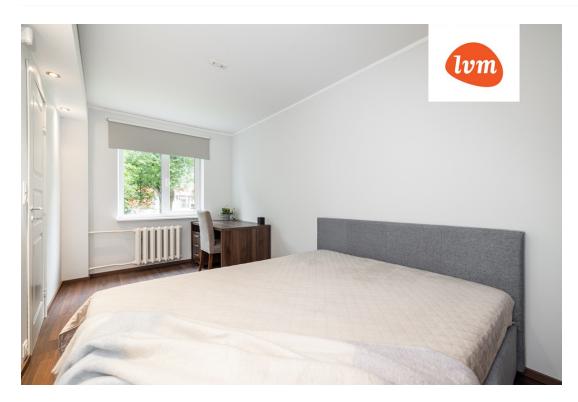

119 500 €

| Object ID:                 | 193503                                       |
|----------------------------|----------------------------------------------|
| Transaction:               | Sale, apartment                              |
| County:                    | Harju maakond                                |
| City/county:               | Tallinn Mustamäe linnaosa                    |
| Floor:                     | 1                                            |
| Number of rooms:           | 2                                            |
| Type of heating:           | central heating, electricalunderfloorheating |
| Year of construction:      | 1964                                         |
| Readiness:                 | Completed                                    |
| Ownership form:            | apartment ownership                          |
| Cadastral register number: | 78405:501:0210                               |
| Total area:                | 45.10 m²                                     |
| Area of plot:              | 0.00 m²                                      |
| Energy Class:              | none                                         |
| Sale price:                | 119 500 €                                    |
| Price per m <sup>2</sup> : | 2 650 €                                      |
|                            |                                              |

## apartment, E. Vilde tee 91

E. Vilde tee 91