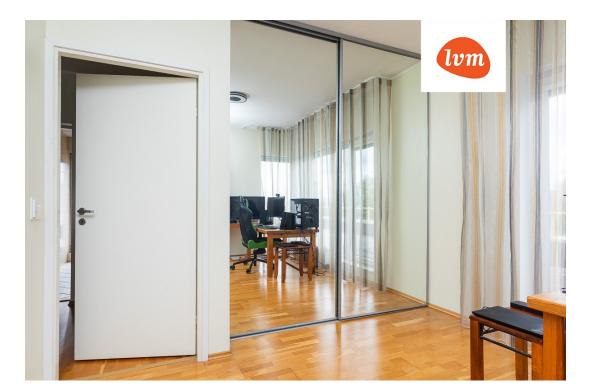

### Additional info

balcony, cable TV, electricity, furniture, Furniture available, internet, stainwell locked, strip flooring, refrigerator, sauna, shower, washing machine, water, furnished kitchen, neighbour watch, separate rooms, open kitchen, wall cabinets, central water, public transportation