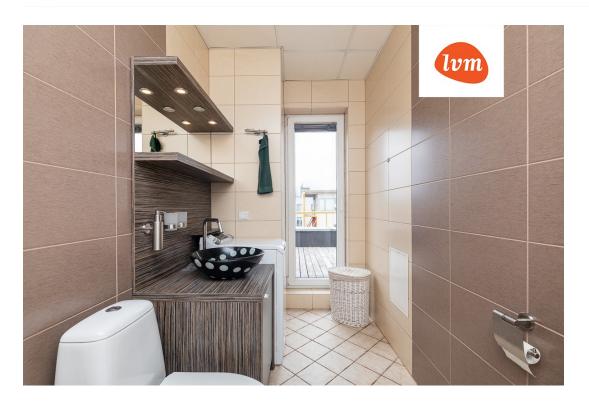

### Additional info

balcony, cable TV, electricity, furniture, Furniture available, internet, stainwell locked, strip flooring, refrigerator, sauna, shower, washing machine, water, furnished kitchen, neighbour watch, separate rooms, open kitchen, wall cabinets, central water, public transportation