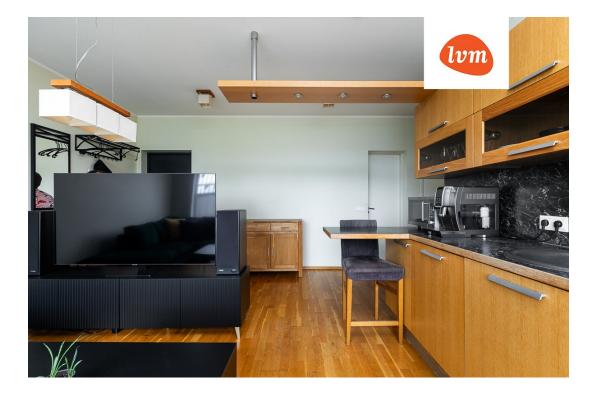

### Additional info

balcony, cable TV, electricity, furniture, Furniture available, internet, stainwell locked, strip flooring, refrigerator, sauna, shower, washing machine, water, furnished kitchen, neighbour watch, separate rooms, open kitchen, wall cabinets, central water, public transportation