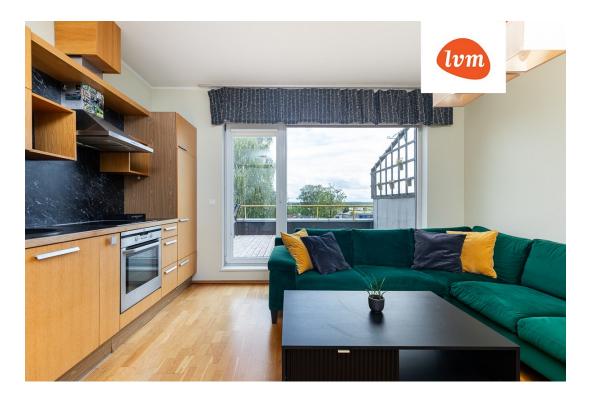

### Additional info

balcony, cable TV, electricity, furniture, Furniture available, internet, stainwell locked, strip flooring, refrigerator, sauna, shower, washing machine, water, furnished kitchen, neighbour watch, separate rooms, open kitchen, wall cabinets, central water, public transportation