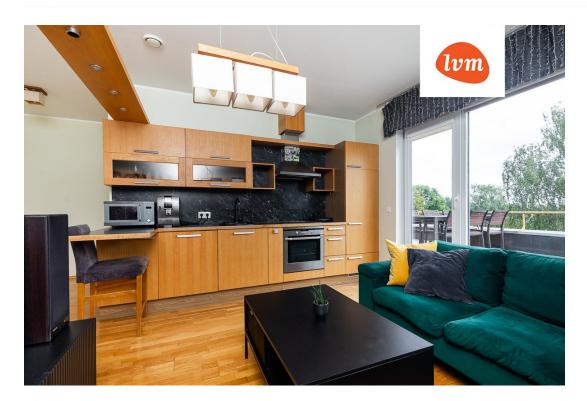

## Real estate agent

Type of heating:

Total area:

Area of plot:

Sale price: Price per m<sup>2</sup>:

Year of construction:
Ownership form:

Cadastral register number:

#### Inga Rattasepp inga.rattasepp@lvm.ee +37256292700

central heating, electricalunderfloorheating

apartment ownership 79508:067:0014

59.60 m<sup>2</sup>

0.00 m<sup>2</sup> 185 000 €

3 104 €

### Additional info

balcony, cable TV, electricity, furniture, Furniture available, internet, stainwell locked, strip flooring, refrigerator, sauna, shower, washing machine, water, furnished kitchen, neighbour watch, separate rooms, open kitchen, wall cabinets, central water, public transportation

# apartment, Purde 19

## Purde 19

1: