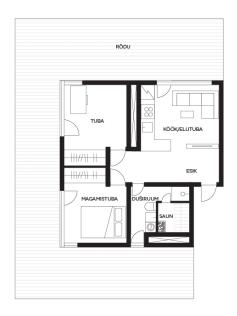

### Additional info

balcony, cable TV, electricity, furniture, Furniture available, internet, stainwell locked, strip flooring, refrigerator, sauna, shower, washing machine, water, furnished kitchen, neighbour watch, separate rooms, open kitchen, wall cabinets, central water, public transportation