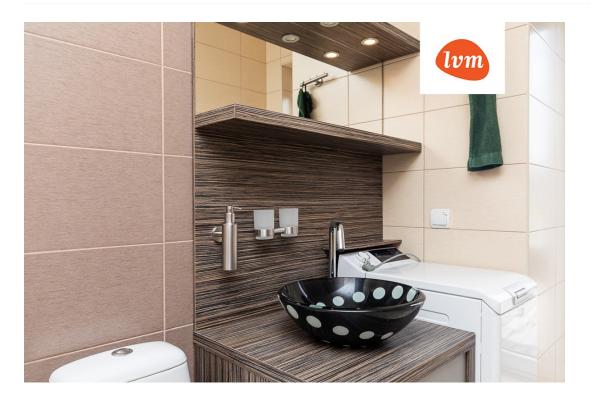

### Additional info

balcony, cable TV, electricity, furniture, Furniture available, internet, stainwell locked, strip flooring, refrigerator, sauna, shower, washing machine, water, furnished kitchen, neighbour watch, separate rooms, open kitchen, wall cabinets, central water, public transportation