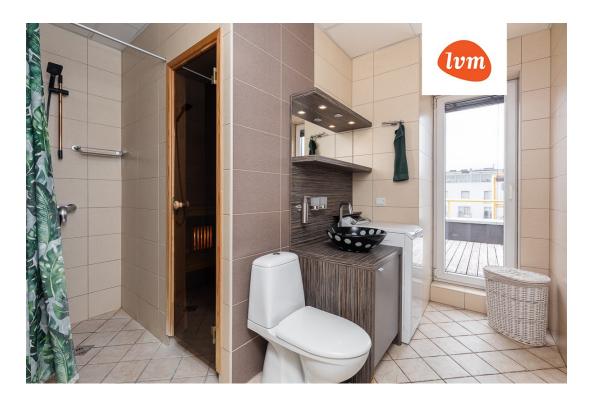

### Additional info

balcony, cable TV, electricity, furniture, Furniture available, internet, stainwell locked, strip flooring, refrigerator, sauna, shower, washing machine, water, furnished kitchen, neighbour watch, separate rooms, open kitchen, wall cabinets, central water, public transportation