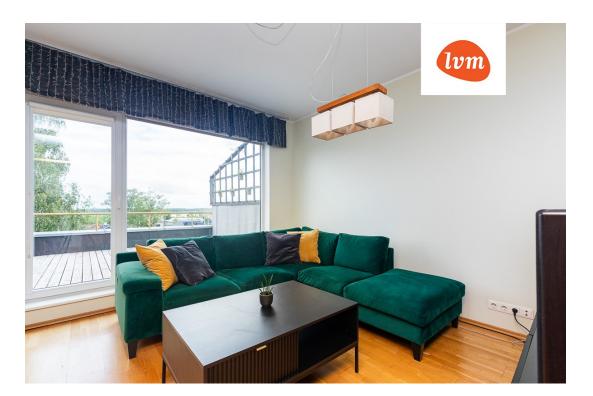

### Additional info

balcony, cable TV, electricity, furniture, Furniture available, internet, stainwell locked, strip flooring, refrigerator, sauna, shower, washing machine, water, furnished kitchen, neighbour watch, separate rooms, open kitchen, wall cabinets, central water, public transportation