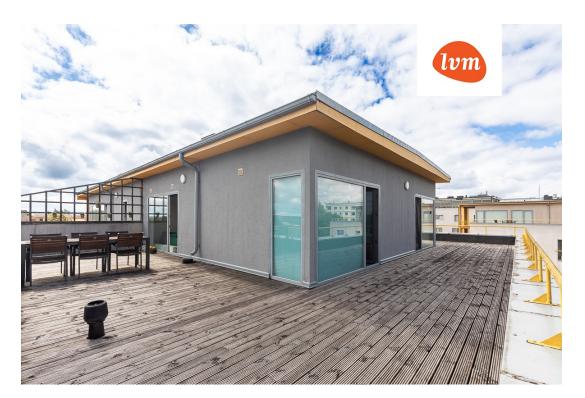

### Additional info

balcony, cable TV, electricity, furniture, Furniture available, internet, stainwell locked, strip flooring, refrigerator, sauna, shower, washing machine, water, furnished kitchen, neighbour watch, separate rooms, open kitchen, wall cabinets, central water, public transportation