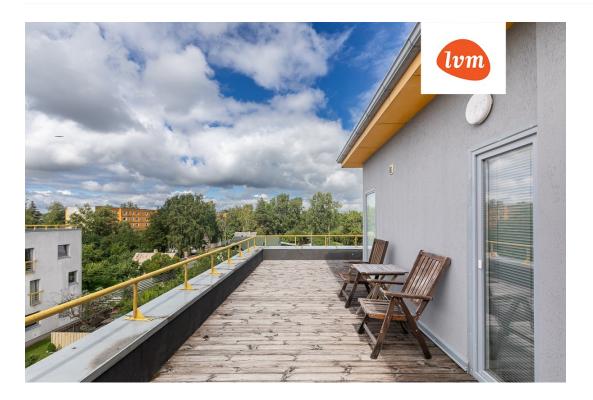

### Additional info

balcony, cable TV, electricity, furniture, Furniture available, internet, stainwell locked, strip flooring, refrigerator, sauna, shower, washing machine, water, furnished kitchen, neighbour watch, separate rooms, open kitchen, wall cabinets, central water, public transportation