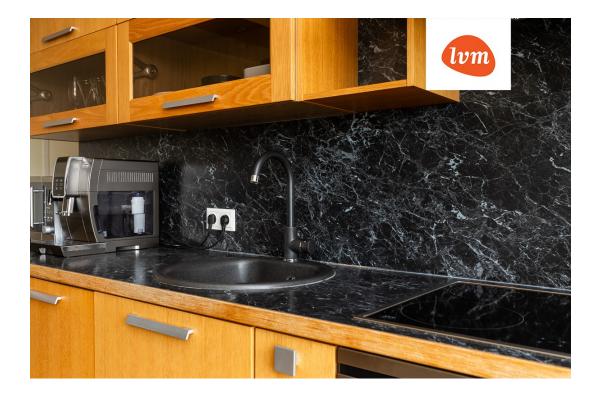

### Additional info

balcony, cable TV, electricity, furniture, Furniture available, internet, stainwell locked, strip flooring, refrigerator, sauna, shower, washing machine, water, furnished kitchen, neighbour watch, separate rooms, open kitchen, wall cabinets, central water, public transportation