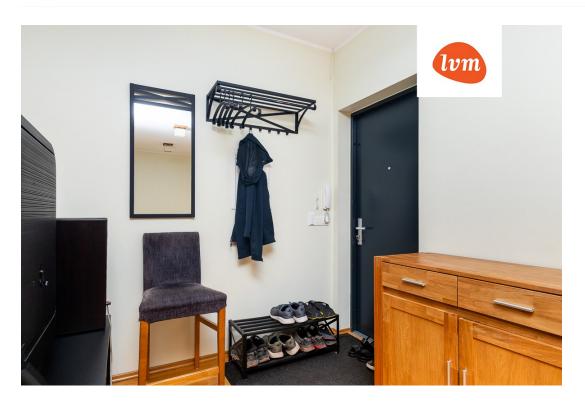

### Additional info

balcony, cable TV, electricity, furniture, Furniture available, internet, stainwell locked, strip flooring, refrigerator, sauna, shower, washing machine, water, furnished kitchen, neighbour watch, separate rooms, open kitchen, wall cabinets, central water, public transportation