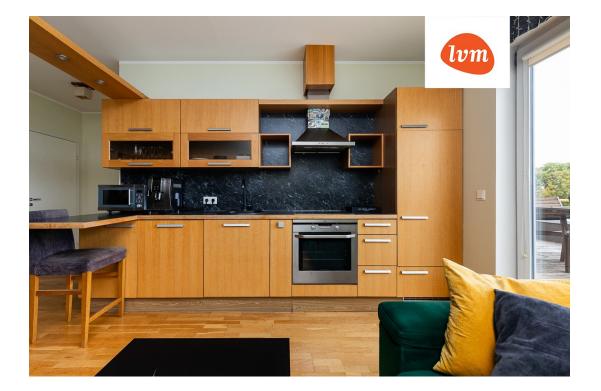

### Additional info

balcony, cable TV, electricity, furniture, Furniture available, internet, stainwell locked, strip flooring, refrigerator, sauna, shower, washing machine, water, furnished kitchen, neighbour watch, separate rooms, open kitchen, wall cabinets, central water, public transportation