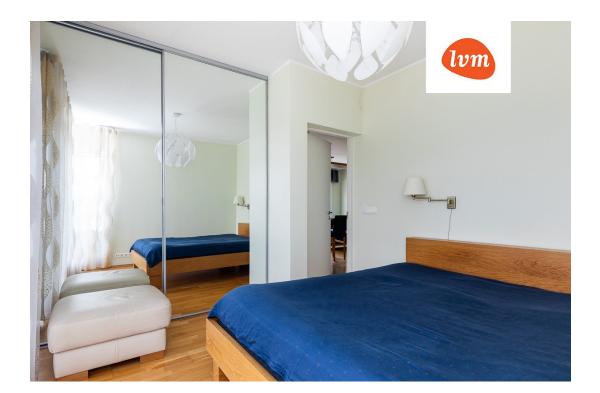

### Additional info

balcony, cable TV, electricity, furniture, Furniture available, internet, stainwell locked, strip flooring, refrigerator, sauna, shower, washing machine, water, furnished kitchen, neighbour watch, separate rooms, open kitchen, wall cabinets, central water, public transportation