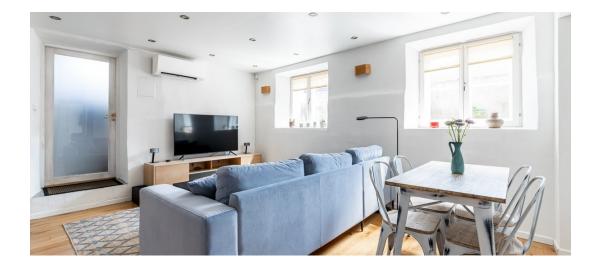

A home in perfect condition, which underwent a major renovation in 2016, has been added to the public listings of the real estate market. The renovation provided all modern conveniences, such as room-byroom adjustable underfloor heating and air conditioning for cooling on hot summer days.

Living here, there is no need to use a car daily, as everything essential, from the Rimi grocery store to the MyFitness gym, shopping centers, and the train station, is just a 9-minute walk away.

The building has an active homeowners association, under whose management the building underwent a thorough renovation in 2017. Additionally, residents have access to a small green area.

The apartment is equipped with Telia fiber optic cable, allowing internet speeds of up to 1 Gbit/s for both download and upload.

Thanks to its excellent location and well-thought-out solutions, it is also well-suited for short-term rental offers.