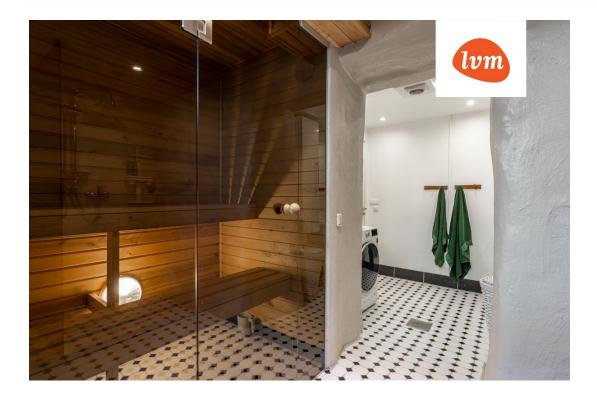

2 148 €

cable TV, wardrobe, electricity, furniture, Furniture available, internet, stairwell locked, strip flooring, refrigerator, sauna, shower, telephone, washing machine, water, separate WC, furnished kitchen, video surveillance, separate rooms, open kitchen, new sewage system, separate entrance, new wiring, wall

A home in perfect condition, which underwent a major renovation in 2016, has been added to the public listings of the real estate market. The renovation provided all modern conveniences, such as room-byroom adjustable underfloor heating and air conditioning for cooling on hot summer days.

## apartment, Vallikraavi 24