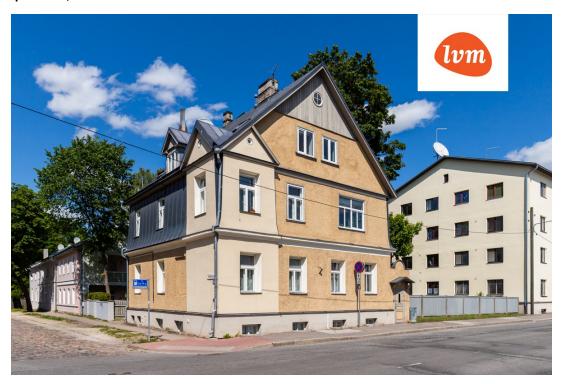

underfloor heating and air conditioning for cooling on hot summer days.

Living here, there is no need to use a car daily, as everything essential, from the Rimi grocery store to the MyFitness gym, shopping centers, and the train station, is just a 9-minute walk away.

The building has an active homeowners association, under whose management the building underwent a thorough renovation in 2017. Additionally, residents have access to a small green area.

The apartment is equipped with Telia fiber optic cable, allowing internet speeds of up to 1 Gbit/s for both download and upload.

Thanks to its excellent location and well-thought-out solutions, it is also well-suited for short-term rental offers.

Contact us, ask for more information, and come for a visit!



## apartment, Vallikraavi 24