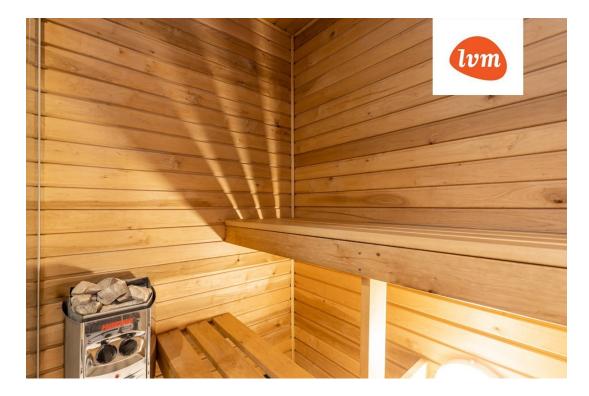

2 148 €

cable TV, wardrobe, electricity, furniture, Furniture available, internet, stairwell locked, strip flooring, refrigerator, sauna, shower, telephone, washing machine, water, separate WC, furnished kitchen, video surveillance, separate rooms, open kitchen, new sewage system, separate entrance, new wiring, wall