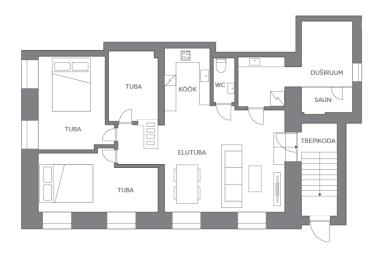

g on hot summer days.

Living here, there is no need to use a car daily, as everything essential, from the Rimi grocery store to the MyFitness gym, shopping centers, and the train station, is just a 9-minute walk away.

The building has an active homeowners association, under whose management the building underwent a thorough renovation in 2017. Additionally, residents have access to a small green area.

The apartment is equipped with Telia fiber optic cable, allowing internet speeds of up to 1 Gbit/s for both download and upload.

Thanks to its excellent location and well-thought-out solutions, it is also well-suited for short-term rental offers.

Contact us, ask for more information, and come for a visit!



## apartment, Vallikraavi 24