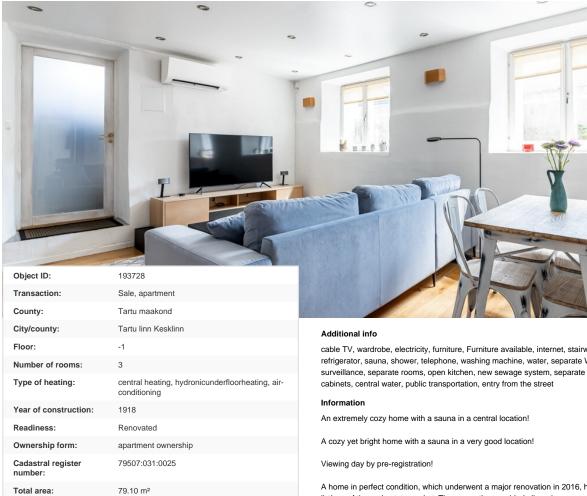

2 148 €

cable TV, wardrobe, electricity, furniture, Furniture available, internet, stairwell locked, strip flooring, refrigerator, sauna, shower, telephone, washing machine, water, separate WC, furnished kitchen, video surveillance, separate rooms, open kitchen, new sewage system, separate entrance, new wiring, wall