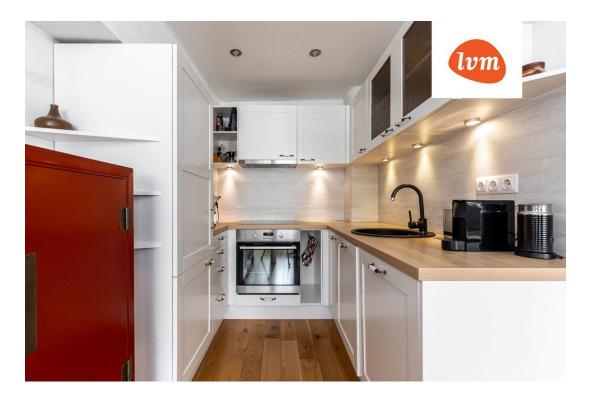

A home in perfect condition, which underwent a major renovation in 2016, has been added to the public listings of the real estate market. The renovation provided all modern conveniences, such as room-byroom adjustable underfloor heating and air conditioning for cooling on hot summer days.