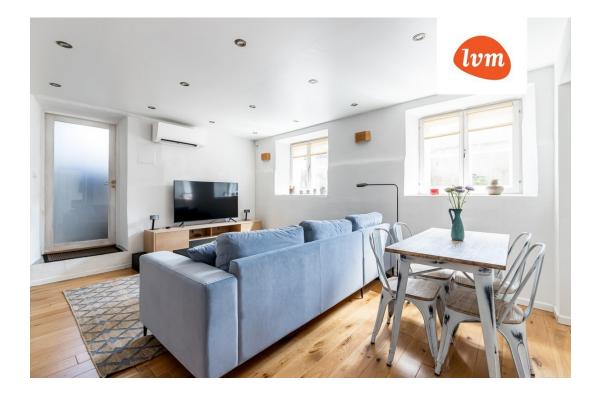

A home in perfect condition, which underwent a major renovation in 2016, has been added to the public listings of the real estate market. The renovation provided all modern conveniences, such as room-byroom adjustable underfloor heating and air conditioning for cooling on hot summer days.