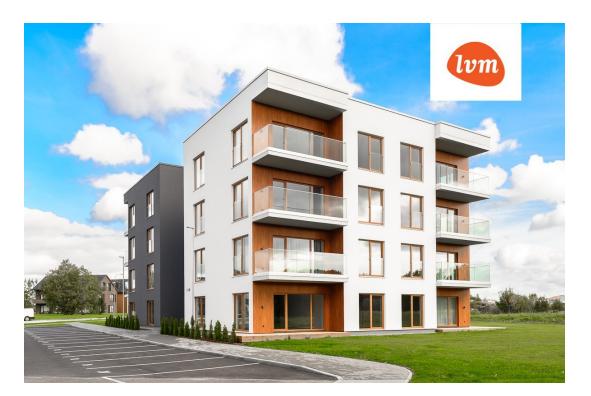

## Real estate agent



Year of construction:

Readiness:
Ownership form:

Total area:

Area of plot:

Energy Class:

Sale price:

Price per m<sup>2</sup>:

Lea Aniste lea.aniste@lvm.ee +37256853500

2023

67.90 m²

0.00 m<sup>2</sup>

2 872 €

A 195 000 €

New building project

apartment ownership

## Additional info

burglar alarm, balcony, wardrobe, elevator, internet, stairwell locked, strip flooring, refrigerator, security door, shower, furnished kitchen, video surveillance, separate rooms, open kitchen, new sewage system, high ceilings, new wiring, central water, public transportation, forest nearby

## Information



## apartment, Hirvela 13