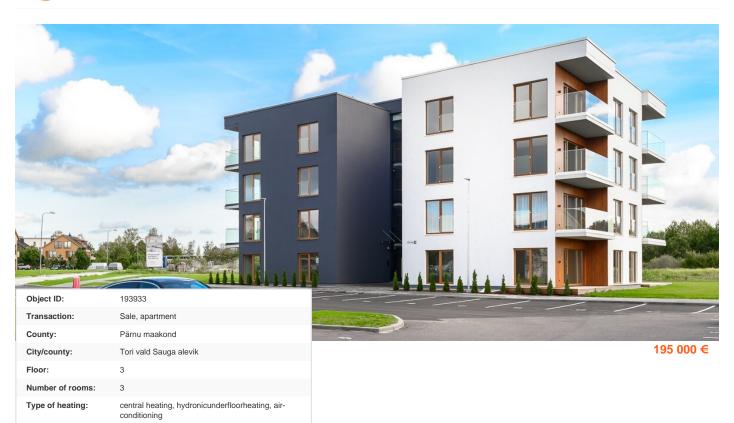

## Real estate agent

Year of construction:

Readiness:
Ownership form:

Total area:

Area of plot:

Energy Class:

Sale price:

Price per m<sup>2</sup>:

Lea Aniste lea.aniste@lvm.ee +37256853500

2023

67.90 m²

0.00 m<sup>2</sup>

2 872 €

A 195 000 €

New building project

apartment ownership

## Additional info

burglar alarm, balcony, wardrobe, elevator, internet, stairwell locked, strip flooring, refrigerator, security door, shower, furnished kitchen, video surveillance, separate rooms, open kitchen, new sewage system, high ceilings, new wiring, central water, public transportation, forest nearby

## apartment, Hirvela 13