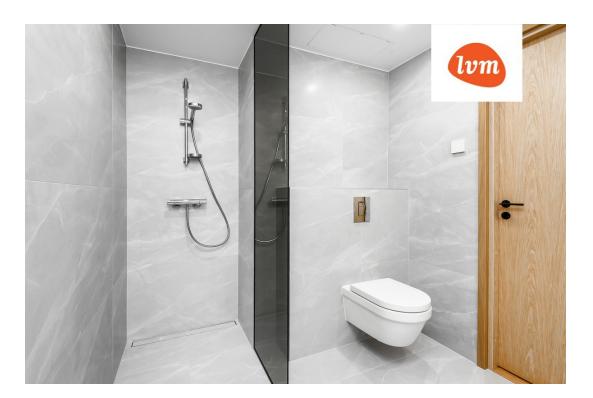

## Additional info

burglar alarm, balcony, wardrobe, elevator, internet, stairwell locked, strip flooring, refrigerator, security door, shower, furnished kitchen, video surveillance, separate rooms, open kitchen, new sewage system, high ceilings, new wiring, central water, public transportation, forest nearby