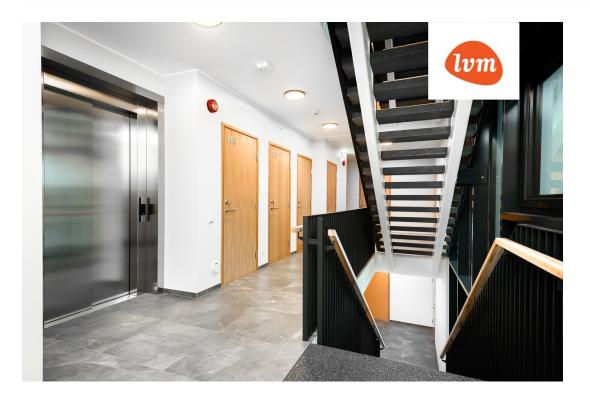

## Additional info

burglar alarm, balcony, wardrobe, elevator, internet, stairwell locked, strip flooring, refrigerator, security door, shower, furnished kitchen, video surveillance, separate rooms, open kitchen, new sewage system, high ceilings, new wiring, central water, public transportation, forest nearby