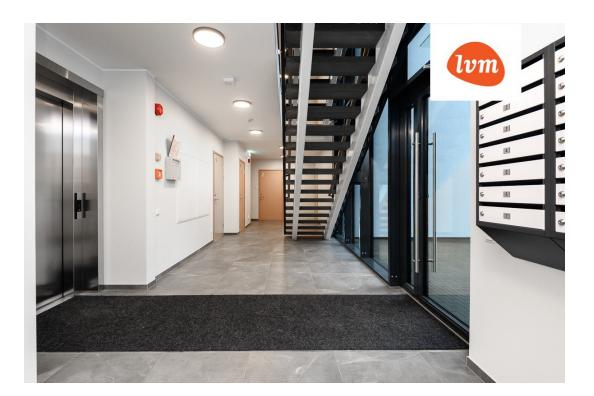

## Additional info

burglar alarm, balcony, wardrobe, elevator, internet, stairwell locked, strip flooring, refrigerator, security door, shower, furnished kitchen, video surveillance, separate rooms, open kitchen, new sewage system, high ceilings, new wiring, central water, public transportation, forest nearby