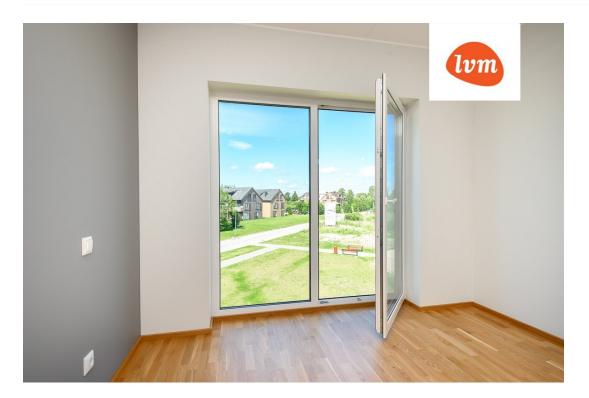

## Additional info

burglar alarm, balcony, wardrobe, elevator, internet, stairwell locked, strip flooring, refrigerator, security door, shower, furnished kitchen, video surveillance, separate rooms, open kitchen, new sewage system, high ceilings, new wiring, central water, public transportation, forest nearby

## apartment, Hirvela 13