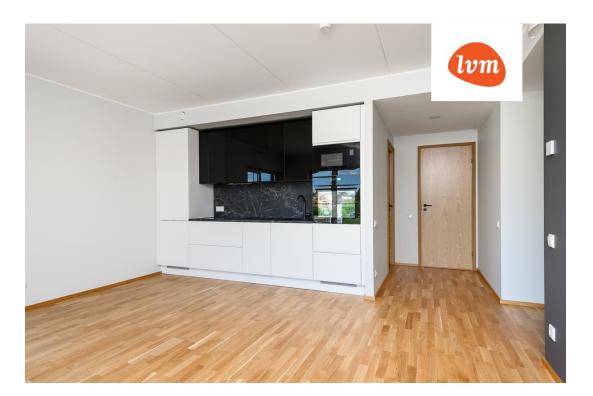

## Additional info

burglar alarm, balcony, wardrobe, elevator, internet, stairwell locked, strip flooring, refrigerator, security door, shower, furnished kitchen, video surveillance, separate rooms, open kitchen, new sewage system, high ceilings, new wiring, central water, public transportation, forest nearby