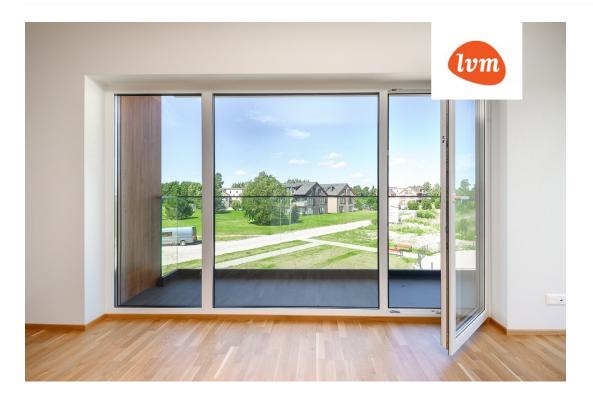

## Additional info

burglar alarm, balcony, wardrobe, elevator, internet, stairwell locked, strip flooring, refrigerator, security door, shower, furnished kitchen, video surveillance, separate rooms, open kitchen, new sewage system, high ceilings, new wiring, central water, public transportation, forest nearby

## apartment, Hirvela 13