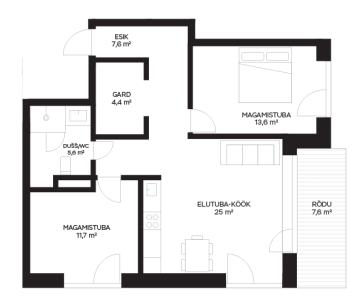

Lea Aniste lea.aniste@lvm.ee +37256853500

2023

67.90 m²

0.00 m<sup>2</sup>

2 872 €

A 195 000 €

New building project

apartment ownership