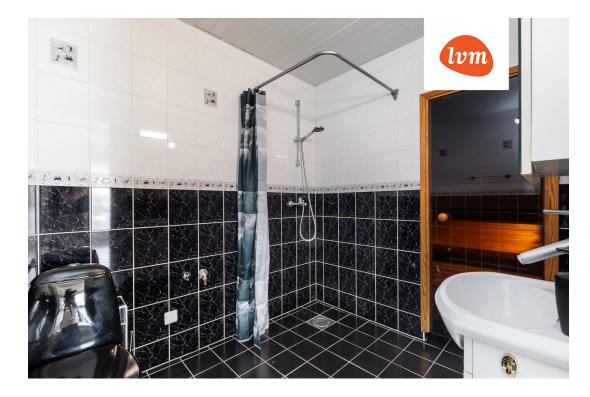

## Additional info

balcony, hot-water boiler, cable TV, wardrobe, electricity, furniture, gas, internet, stainwell locked, strip flooring, refrigerator, sauna, shower, telephone, water, furnished kitchen, separate rooms, open kitchen, wall cabinets, central water, public transportation

## apartment, Salu tee 57