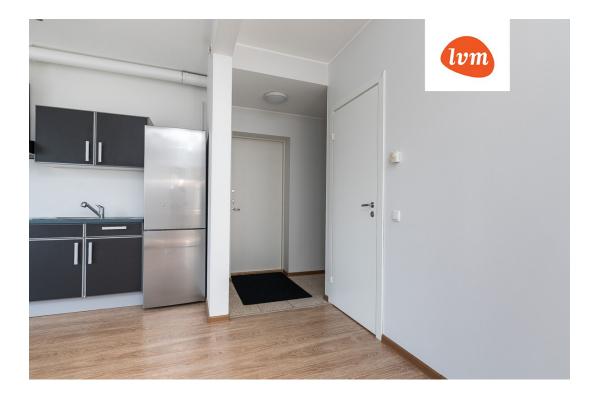

## Additional info

balcony, hot-water boiler, cable TV, wardrobe, electricity, furniture, gas, internet, stainwell locked, strip flooring, refrigerator, sauna, shower, telephone, water, furnished kitchen, separate rooms, open kitchen, wall cabinets, central water, public transportation

## apartment, Salu tee 57