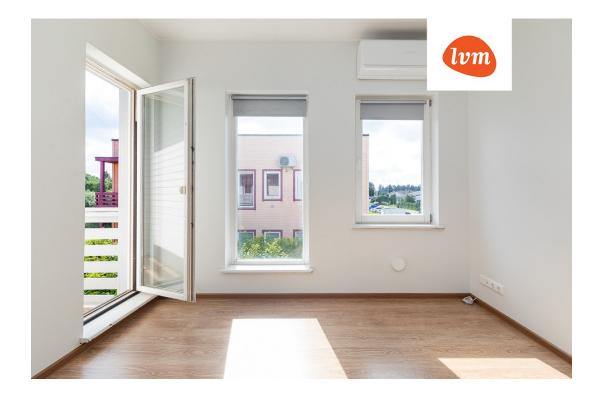

## Additional info

balcony, hot-water boiler, cable TV, wardrobe, electricity, furniture, gas, internet, stainwell locked, strip flooring, refrigerator, sauna, shower, telephone, water, furnished kitchen, separate rooms, open kitchen, wall cabinets, central water, public transportation

## apartment, Salu tee 57