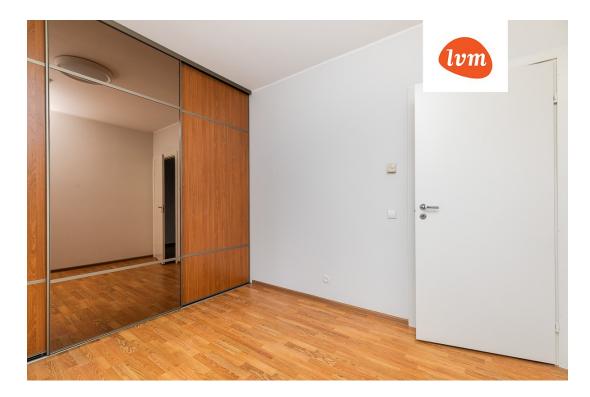

## Additional info

balcony, hot-water boiler, cable TV, wardrobe, electricity, furniture, gas, internet, stainwell locked, strip flooring, refrigerator, sauna, shower, telephone, water, furnished kitchen, separate rooms, open kitchen, wall cabinets, central water, public transportation