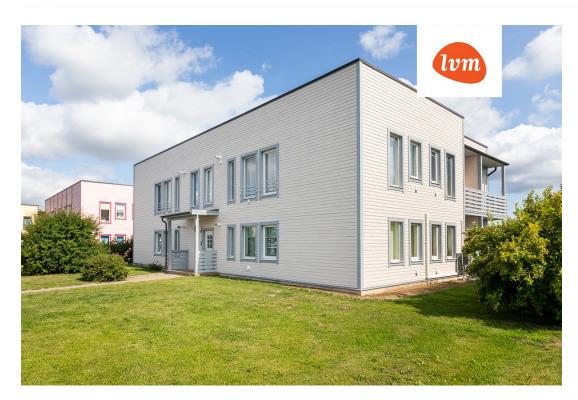

|
| Year of<br>construction: | 2006                                                                                 |      |  |               |                      |

## Real estate agent



Readiness:

Total area:

Area of plot:

Sale price:

Price per m<sup>2</sup>:

Ownership form:

Erko-Erik Reinmets erkoerik.reinmets@lvm.ee +37253807333

Completed

53.90 m²

0.00 m² 127 000 €

2 356 €

apartment ownership

## Additional info

balcony, hot-water boiler, cable TV, wardrobe, electricity, furniture, gas, internet, stainwell locked, strip flooring, refrigerator, sauna, shower, telephone, water, furnished kitchen, separate rooms, open kitchen, wall cabinets, central water, public transportation

Information



## apartment, Salu tee 57