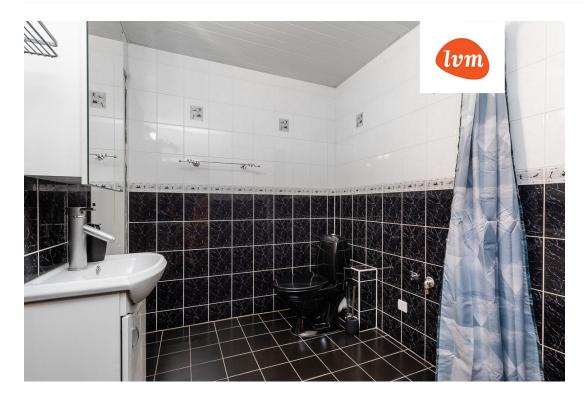

## Additional info

balcony, hot-water boiler, cable TV, wardrobe, electricity, furniture, gas, internet, stainwell locked, strip flooring, refrigerator, sauna, shower, telephone, water, furnished kitchen, separate rooms, open kitchen, wall cabinets, central water, public transportation