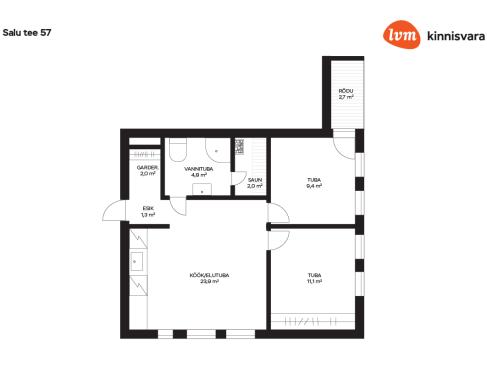

|
| Year of<br>construction: | 2006                                                                                 |      |  |               |                      |

## Real estate agent



Readiness:

Total area:

Area of plot:

Sale price:

Price per m<sup>2</sup>:

Ownership form:

Erko-Erik Reinmets erkoerik.reinmets@lvm.ee +37253807333

Completed

53.90 m²

0.00 m² 127 000 €

2 356 €

apartment ownership

## Additional info

balcony, hot-water boiler, cable TV, wardrobe, electricity, furniture, gas, internet, stainwell locked, strip flooring, refrigerator, sauna, shower, telephone, water, furnished kitchen, separate rooms, open kitchen, wall cabinets, central water, public transportation

Information



## apartment, Salu tee 57