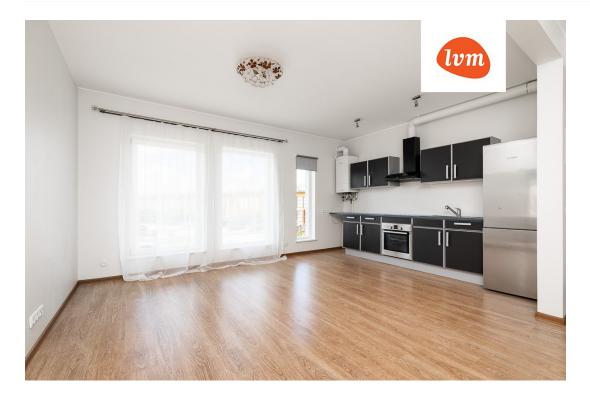

## Additional info

balcony, hot-water boiler, cable TV, wardrobe, electricity, furniture, gas, internet, stainwell locked, strip flooring, refrigerator, sauna, shower, telephone, water, furnished kitchen, separate rooms, open kitchen, wall cabinets, central water, public transportation

## apartment, Salu tee 57