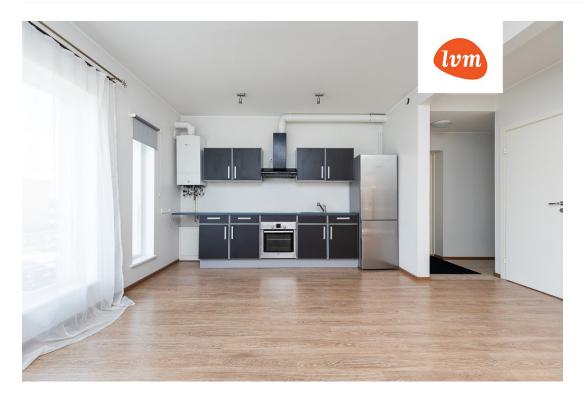

## Additional info

balcony, hot-water boiler, cable TV, wardrobe, electricity, furniture, gas, internet, stainwell locked, strip flooring, refrigerator, sauna, shower, telephone, water, furnished kitchen, separate rooms, open kitchen, wall cabinets, central water, public transportation