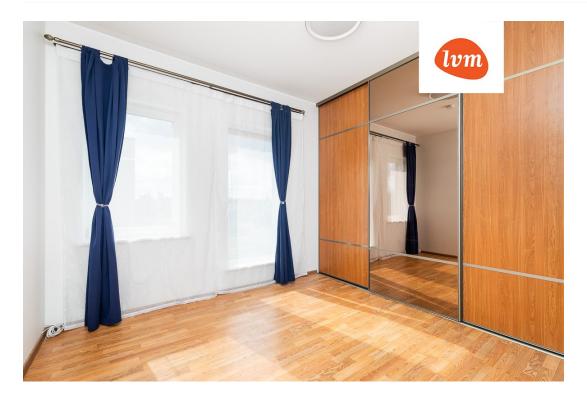

## Additional info

balcony, hot-water boiler, cable TV, wardrobe, electricity, furniture, gas, internet, stainwell locked, strip flooring, refrigerator, sauna, shower, telephone, water, furnished kitchen, separate rooms, open kitchen, wall cabinets, central water, public transportation