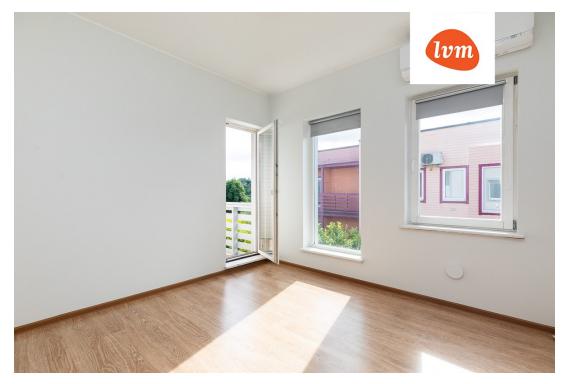

## Additional info

balcony, hot-water boiler, cable TV, wardrobe, electricity, furniture, gas, internet, stainwell locked, strip flooring, refrigerator, sauna, shower, telephone, water, furnished kitchen, separate rooms, open kitchen, wall cabinets, central water, public transportation

## apartment, Salu tee 57