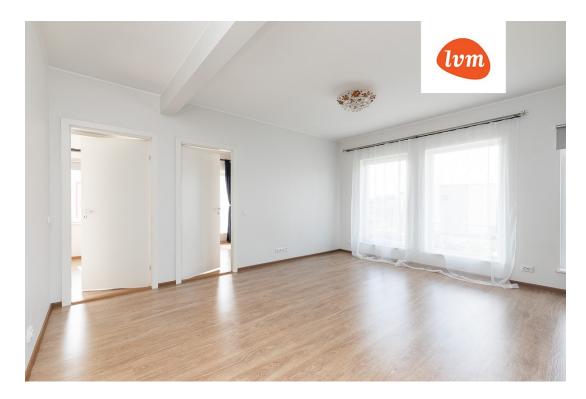

## Additional info

balcony, hot-water boiler, cable TV, wardrobe, electricity, furniture, gas, internet, stainwell locked, strip flooring, refrigerator, sauna, shower, telephone, water, furnished kitchen, separate rooms, open kitchen, wall cabinets, central water, public transportation