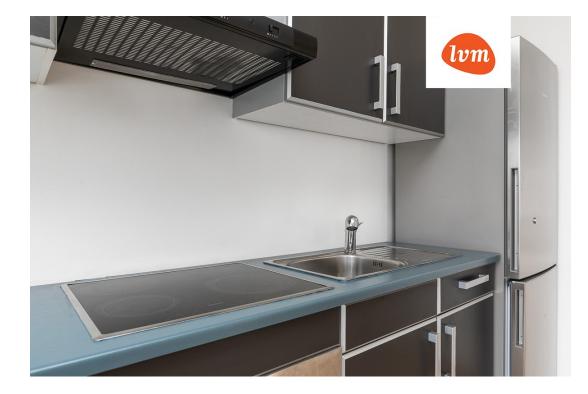

## Additional info

balcony, hot-water boiler, cable TV, wardrobe, electricity, furniture, gas, internet, stainwell locked, strip flooring, refrigerator, sauna, shower, telephone, water, furnished kitchen, separate rooms, open kitchen, wall cabinets, central water, public transportation