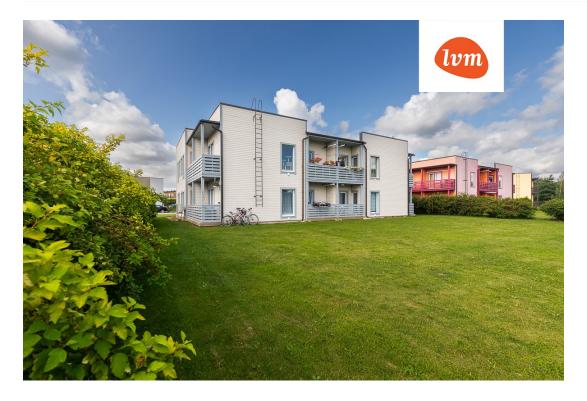

| Year of<br>construction: | 2006                                                                                 |      |  |               |                      |

## Real estate agent



Readiness:

Total area:

Area of plot:

Sale price:

Price per m<sup>2</sup>:

Ownership form:

Erko-Erik Reinmets erkoerik.reinmets@lvm.ee +37253807333

Completed

53.90 m²

0.00 m² 127 000 €

2 356 €

apartment ownership

## Additional info

balcony, hot-water boiler, cable TV, wardrobe, electricity, furniture, gas, internet, stainwell locked, strip flooring, refrigerator, sauna, shower, telephone, water, furnished kitchen, separate rooms, open kitchen, wall cabinets, central water, public transportation

Information



## apartment, Salu tee 57