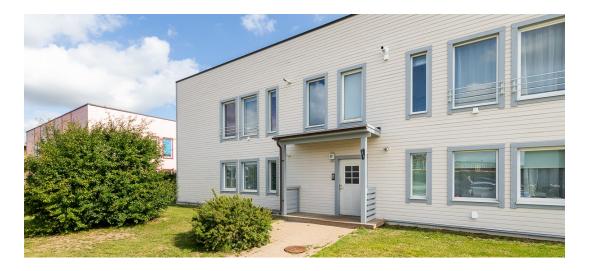

| Object ID:               | 193973                                                                               |      |  | Strate simple |                      |
|--------------------------|--------------------------------------------------------------------------------------|------|--|---------------|----------------------|
| Transaction:             | Sale, apartment                                                                      | R.A. |  |               | March Storm Lower Ho |
| County:                  | Tartu maakond                                                                        |      |  |               |                      |
| City/county:             | Luunja vald Lohkva küla                                                              |      |  |               | 127 000 €            |
| Floor:                   | 2                                                                                    |      |  |               |                      |
| Number of rooms:         | 3                                                                                    |      |  |               |                      |
| Type of heating:         | gas heating, electricalunderfloorheating, air-<br>conditioning, air source heat pump |      |  |               |                      |
| Year of<br>construction: | 2006                                                                                 |      |  |               |                      |

## Real estate agent

Readiness:

Total area:

Area of plot:

Sale price:

Price per m<sup>2</sup>:

Ownership form:

Erko-Erik Reinmets erkoerik.reinmets@lvm.ee +37253807333

Completed

53.90 m²

0.00 m² 127 000 €

2 356 €

apartment ownership

## apartment, Salu tee 57