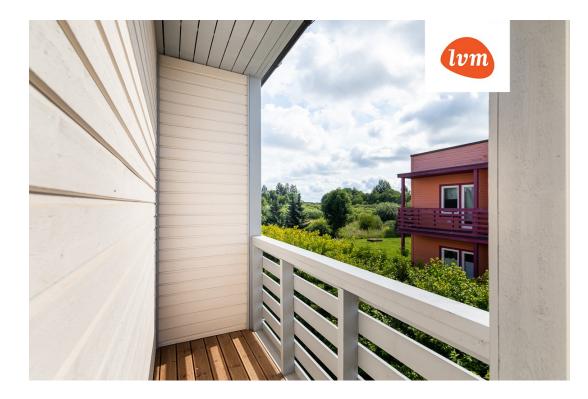

## Additional info

balcony, hot-water boiler, cable TV, wardrobe, electricity, furniture, gas, internet, stainwell locked, strip flooring, refrigerator, sauna, shower, telephone, water, furnished kitchen, separate rooms, open kitchen, wall cabinets, central water, public transportation

## apartment, Salu tee 57