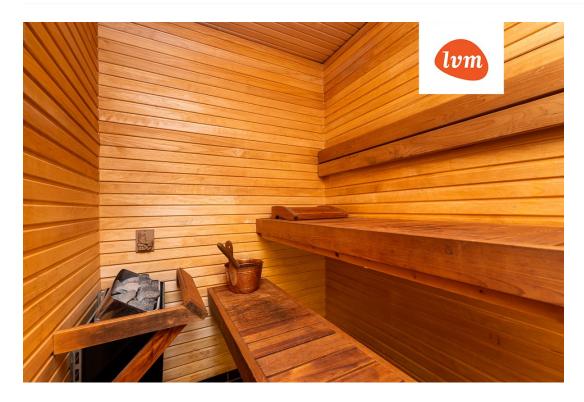

## Additional info

balcony, hot-water boiler, cable TV, wardrobe, electricity, furniture, gas, internet, stainwell locked, strip flooring, refrigerator, sauna, shower, telephone, water, furnished kitchen, separate rooms, open kitchen, wall cabinets, central water, public transportation

## apartment, Salu tee 57