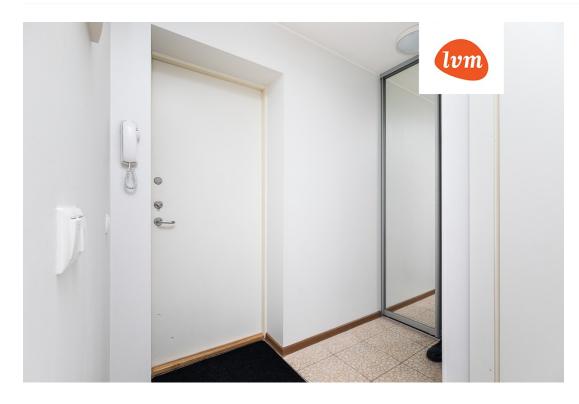

## Additional info

balcony, hot-water boiler, cable TV, wardrobe, electricity, furniture, gas, internet, stainwell locked, strip flooring, refrigerator, sauna, shower, telephone, water, furnished kitchen, separate rooms, open kitchen, wall cabinets, central water, public transportation