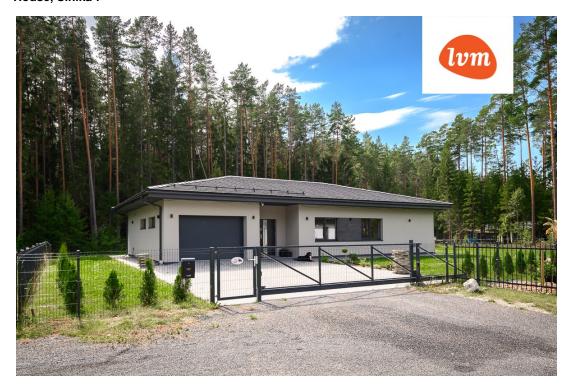

## Real estate agent

Year of construction: Readiness:

Ownership form:

Cadastral register

number: Total area:

Area of plot: Energy Class:

Sale price:

Price per m<sup>2</sup>:



Rita Sepp rita.sepp@lvm.ee +3725065364

2 355 €

New building project

registered immovable

73001:008:1535

148.60 m<sup>2</sup> 2578.00 m<sup>2</sup>

A 350 000 €

## Additional info

cable TV, Furniture available, Garage, industrial power supply, internet, strip flooring, stone roofing, sauna, shower, furnished kitchen, open kitchen, central water, fenced area, forest nearby

## Information



## House, Sinika 7









Sinika 7



-