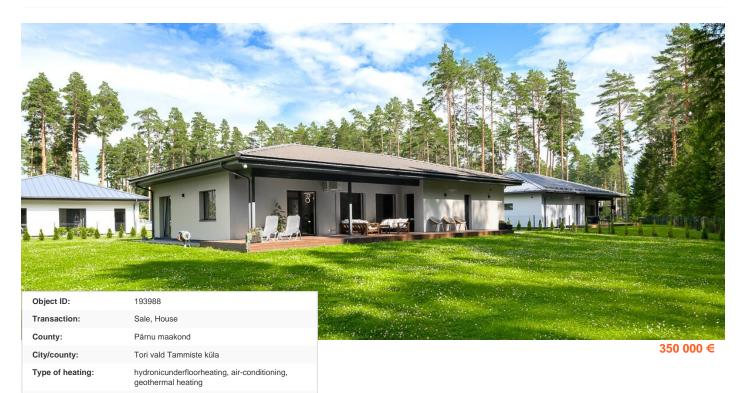

## Real estate agent

Year of construction: Readiness:

Ownership form:

Cadastral register

number: Total area:

Area of plot: Energy Class:

Sale price:

Price per m<sup>2</sup>:

Rita Sepp rita.sepp@lvm.ee +3725065364

2 355 €

New building project

registered immovable

73001:008:1535

148.60 m<sup>2</sup> 2578.00 m<sup>2</sup>

A 350 000 €

## Additional info

cable TV, Furniture available, Garage, industrial power supply, internet, strip flooring, stone roofing, sauna, shower, furnished kitchen, open kitchen, central water, fenced area, forest nearby