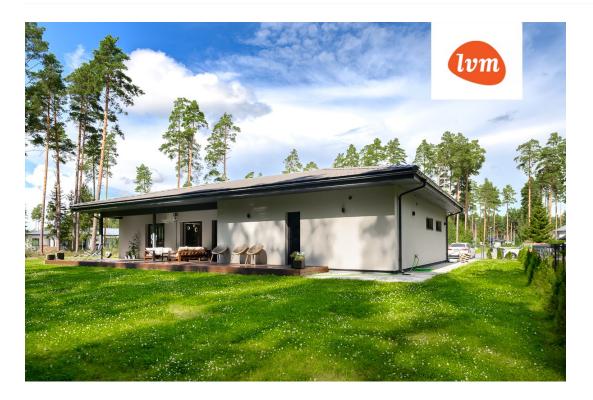

## House, Sinika 7

Sinika 7

-

## Additional info

cable TV, Furniture available, Garage, industrial power supply, internet, strip flooring, stone roofing, sauna, shower, furnished kitchen, open kitchen, central water, fenced area, forest nearby