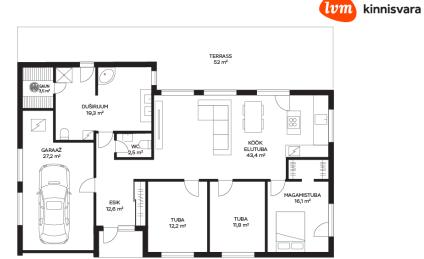

Rita Sepp rita.sepp@lvm.ee +3725065364

2 355 €

New building project

registered immovable

73001:008:1535

148.60 m<sup>2</sup> 2578.00 m<sup>2</sup>

A 350 000 €