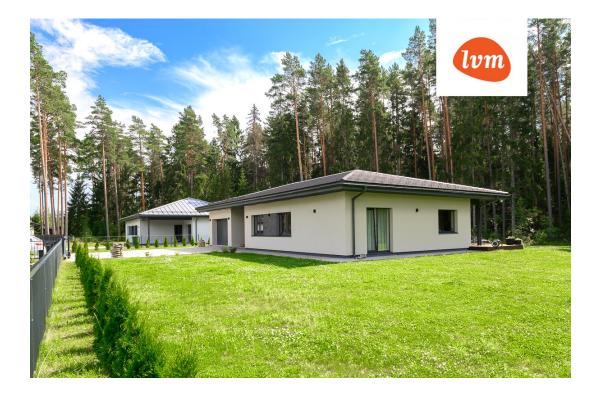

## Real estate agent

Year of construction: Readiness:

Ownership form:

Cadastral register

number: Total area:

Area of plot: Energy Class:

Sale price:

Price per m<sup>2</sup>:



Rita Sepp rita.sepp@lvm.ee +3725065364

2 355 €

New building project

registered immovable

73001:008:1535

148.60 m<sup>2</sup> 2578.00 m<sup>2</sup>

A 350 000 €

## Additional info

cable TV, Furniture available, Garage, industrial power supply, internet, strip flooring, stone roofing, sauna, shower, furnished kitchen, open kitchen, central water, fenced area, forest nearby

## Information



## House, Sinika 7









Sinika 7



-