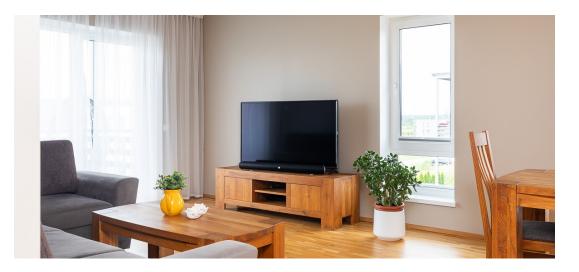

## Additional info

balcony, bathtub, cable TV, wardrobe, electricity, furniture, Furniture available, internet, stairwell locked, strip flooring, refrigerator, sauna, security door, shower, telephone, TV, washing machine, water, furnished kitchen, separate rooms, open kitchen, new sewage system, new wiring, wall cabinets, central water, public transportation, forest nearby

## apartment, Pillikoori tee 3/1

8

10