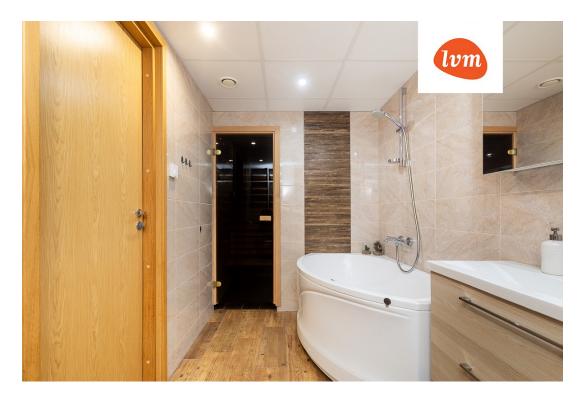

## Additional info

balcony, bathtub, cable TV, wardrobe, electricity, furniture, Furniture available, internet, stairwell locked, strip flooring, refrigerator, sauna, security door, shower, telephone, TV, washing machine, water, furnished kitchen, separate rooms, open kitchen, new sewage system, new wiring, wall cabinets, central water, public transportation, forest nearby