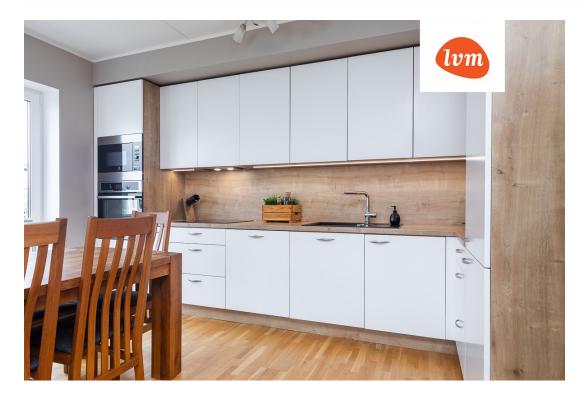

## Additional info

balcony, bathtub, cable TV, wardrobe, electricity, furniture, Furniture available, internet, stairwell locked, strip flooring, refrigerator, sauna, security door, shower, telephone, TV, washing machine, water, furnished kitchen, separate rooms, open kitchen, new sewage system, new wiring, wall cabinets, central water, public transportation, forest nearby