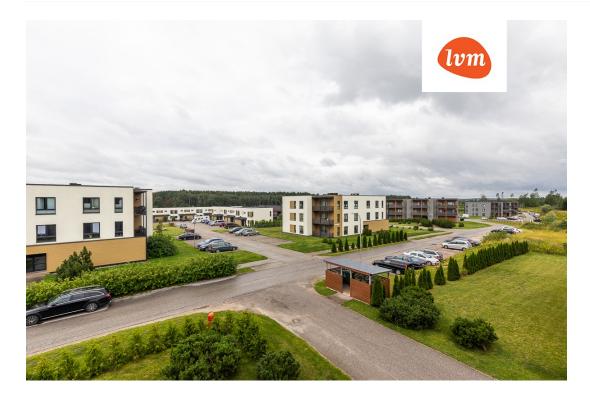

185 500 €

| the second s |                                            |
|----------------------------------------------------------------------------------------------------------------|--------------------------------------------|
| Object ID:                                                                                                     | 194033                                     |
| Transaction:                                                                                                   | Sale, apartment                            |
| County:                                                                                                        | Tartu maakond                              |
| City/county:                                                                                                   | Luunja vald Lohkva küla                    |
| Floor:                                                                                                         | 3                                          |
| Number of rooms:                                                                                               | 3                                          |
| Type of heating:                                                                                               | central heating, hydronicunderfloorheating |
| Year of construction:                                                                                          | 2018                                       |
| Readiness:                                                                                                     | New building project                       |
| Ownership form:                                                                                                | apartment ownership                        |
| Cadastral register number:                                                                                     | 43201:001:1372                             |
| Total area:                                                                                                    | 71.50 m²                                   |
| Area of plot:                                                                                                  | 0.00 m²                                    |
| Energy Class:                                                                                                  | A                                          |
| Sale price:                                                                                                    | 185 500 €                                  |
| Price per m <sup>2</sup> :                                                                                     | 2 594 €                                    |
|                                                                                                                |                                            |