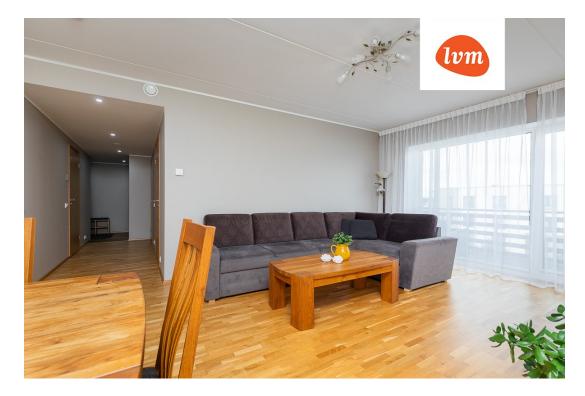

185 500 €

| the second s |                                            |
|----------------------------------------------------------------------------------------------------------------|--------------------------------------------|
| Object ID:                                                                                                     | 194033                                     |
| Transaction:                                                                                                   | Sale, apartment                            |
| County:                                                                                                        | Tartu maakond                              |
| City/county:                                                                                                   | Luunja vald Lohkva küla                    |
| Floor:                                                                                                         | 3                                          |
| Number of rooms:                                                                                               | 3                                          |
| Type of heating:                                                                                               | central heating, hydronicunderfloorheating |
| Year of construction:                                                                                          | 2018                                       |
| Readiness:                                                                                                     | New building project                       |
| Ownership form:                                                                                                | apartment ownership                        |
| Cadastral register number:                                                                                     | 43201:001:1372                             |
| Total area:                                                                                                    | 71.50 m²                                   |
| Area of plot:                                                                                                  | 0.00 m²                                    |
| Energy Class:                                                                                                  | A                                          |
| Sale price:                                                                                                    | 185 500 €                                  |
| Price per m <sup>2</sup> :                                                                                     | 2 594 €                                    |
|                                                                                                                |                                            |

## Additional info

balcony, bathtub, cable TV, wardrobe, electricity, furniture, Furniture available, internet, stairwell locked, strip flooring, refrigerator, sauna, security door, shower, telephone, TV, washing machine, water, furnished kitchen, separate rooms, open kitchen, new sewage system, new wiring, wall cabinets, central water, public transportation, forest nearby