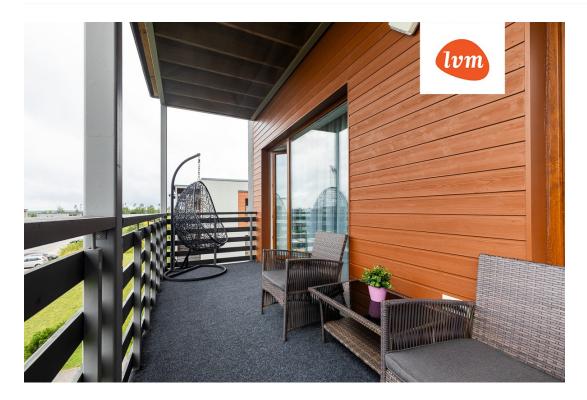

## Additional info

balcony, bathtub, cable TV, wardrobe, electricity, furniture, Furniture available, internet, stairwell locked, strip flooring, refrigerator, sauna, security door, shower, telephone, TV, washing machine, water, furnished kitchen, separate rooms, open kitchen, new sewage system, new wiring, wall cabinets, central water, public transportation, forest nearby