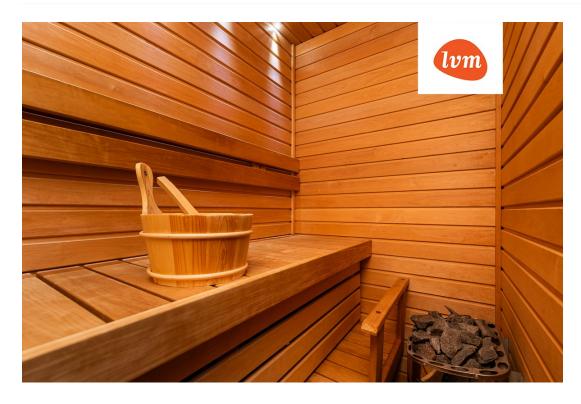

## Additional info

balcony, bathtub, cable TV, wardrobe, electricity, furniture, Furniture available, internet, stairwell locked, strip flooring, refrigerator, sauna, security door, shower, telephone, TV, washing machine, water, furnished kitchen, separate rooms, open kitchen, new sewage system, new wiring, wall cabinets, central water, public transportation, forest nearby