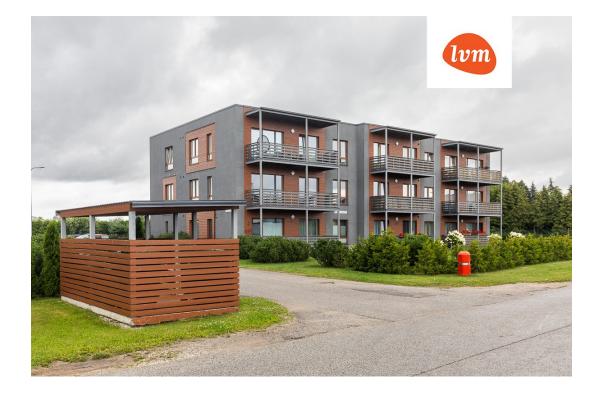

185 500 €

| the second s |                                            |
|----------------------------------------------------------------------------------------------------------------|--------------------------------------------|
| Object ID:                                                                                                     | 194033                                     |
| Transaction:                                                                                                   | Sale, apartment                            |
| County:                                                                                                        | Tartu maakond                              |
| City/county:                                                                                                   | Luunja vald Lohkva küla                    |
| Floor:                                                                                                         | 3                                          |
| Number of rooms:                                                                                               | 3                                          |
| Type of heating:                                                                                               | central heating, hydronicunderfloorheating |
| Year of construction:                                                                                          | 2018                                       |
| Readiness:                                                                                                     | New building project                       |
| Ownership form:                                                                                                | apartment ownership                        |
| Cadastral register number:                                                                                     | 43201:001:1372                             |
| Total area:                                                                                                    | 71.50 m²                                   |
| Area of plot:                                                                                                  | 0.00 m²                                    |
| Energy Class:                                                                                                  | A                                          |
| Sale price:                                                                                                    | 185 500 €                                  |
| Price per m <sup>2</sup> :                                                                                     | 2 594 €                                    |
|                                                                                                                |                                            |