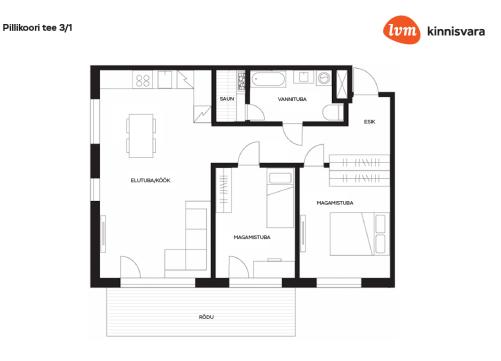

185 500 €

| the second s |                                            |
|----------------------------------------------------------------------------------------------------------------|--------------------------------------------|
| Object ID:                                                                                                     | 194033                                     |
| Transaction:                                                                                                   | Sale, apartment                            |
| County:                                                                                                        | Tartu maakond                              |
| City/county:                                                                                                   | Luunja vald Lohkva küla                    |
| Floor:                                                                                                         | 3                                          |
| Number of rooms:                                                                                               | 3                                          |
| Type of heating:                                                                                               | central heating, hydronicunderfloorheating |
| Year of construction:                                                                                          | 2018                                       |
| Readiness:                                                                                                     | New building project                       |
| Ownership form:                                                                                                | apartment ownership                        |
| Cadastral register number:                                                                                     | 43201:001:1372                             |
| Total area:                                                                                                    | 71.50 m²                                   |
| Area of plot:                                                                                                  | 0.00 m²                                    |
| Energy Class:                                                                                                  | A                                          |
| Sale price:                                                                                                    | 185 500 €                                  |
| Price per m <sup>2</sup> :                                                                                     | 2 594 €                                    |
|                                                                                                                |                                            |

## apartment, Pillikoori tee 3/1

8

10