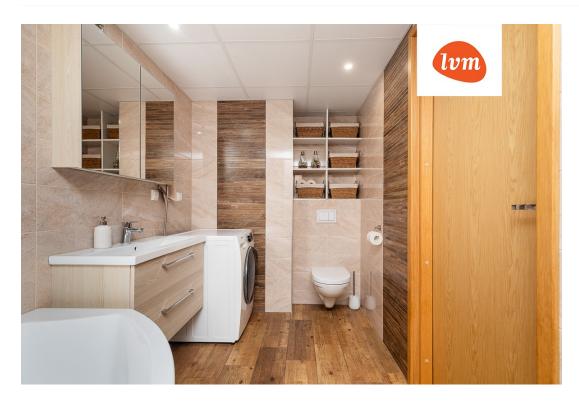

## Additional info

balcony, bathtub, cable TV, wardrobe, electricity, furniture, Furniture available, internet, stairwell locked, strip flooring, refrigerator, sauna, security door, shower, telephone, TV, washing machine, water, furnished kitchen, separate rooms, open kitchen, new sewage system, new wiring, wall cabinets, central water, public transportation, forest nearby