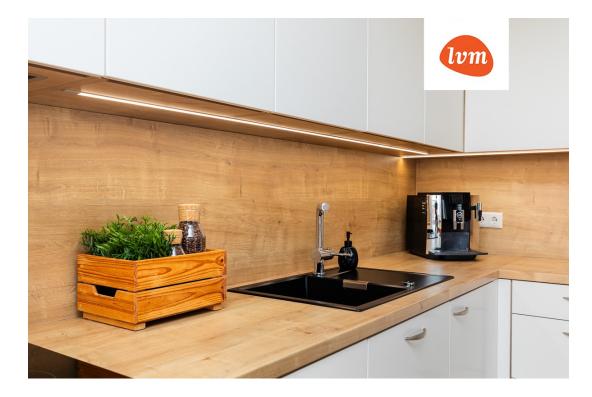

## Additional info

balcony, bathtub, cable TV, wardrobe, electricity, furniture, Furniture available, internet, stairwell locked, strip flooring, refrigerator, sauna, security door, shower, telephone, TV, washing machine, water, furnished kitchen, separate rooms, open kitchen, new sewage system, new wiring, wall cabinets, central water, public transportation, forest nearby