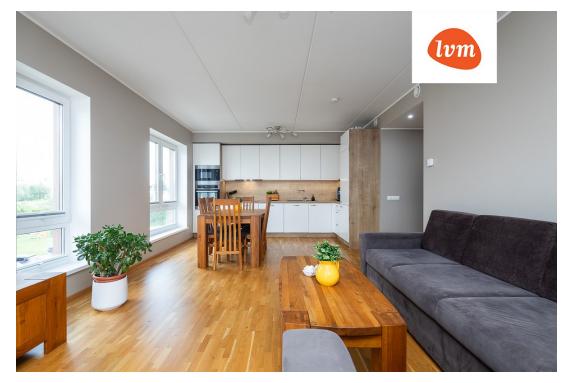

185 500 €

| the second s |                                            |
|----------------------------------------------------------------------------------------------------------------|--------------------------------------------|
| Object ID:                                                                                                     | 194033                                     |
| Transaction:                                                                                                   | Sale, apartment                            |
| County:                                                                                                        | Tartu maakond                              |
| City/county:                                                                                                   | Luunja vald Lohkva küla                    |
| Floor:                                                                                                         | 3                                          |
| Number of rooms:                                                                                               | 3                                          |
| Type of heating:                                                                                               | central heating, hydronicunderfloorheating |
| Year of construction:                                                                                          | 2018                                       |
| Readiness:                                                                                                     | New building project                       |
| Ownership form:                                                                                                | apartment ownership                        |
| Cadastral register number:                                                                                     | 43201:001:1372                             |
| Total area:                                                                                                    | 71.50 m²                                   |
| Area of plot:                                                                                                  | 0.00 m²                                    |
| Energy Class:                                                                                                  | A                                          |
| Sale price:                                                                                                    | 185 500 €                                  |
| Price per m <sup>2</sup> :                                                                                     | 2 594 €                                    |
|                                                                                                                |                                            |

## apartment, Pillikoori tee 3/1

8

10