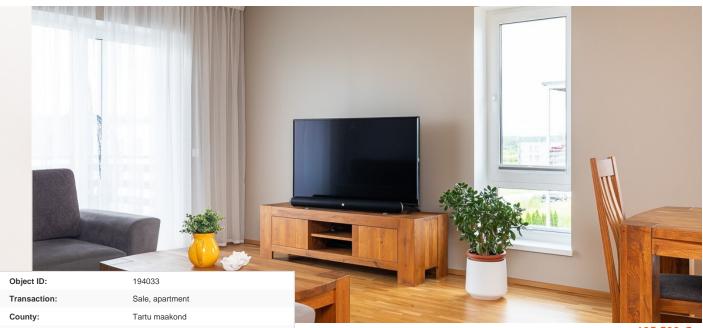

185 500 €

| the second s |                                            |
|----------------------------------------------------------------------------------------------------------------|--------------------------------------------|
| Object ID:                                                                                                     | 194033                                     |
| Transaction:                                                                                                   | Sale, apartment                            |
| County:                                                                                                        | Tartu maakond                              |
| City/county:                                                                                                   | Luunja vald Lohkva küla                    |
| Floor:                                                                                                         | 3                                          |
| Number of rooms:                                                                                               | 3                                          |
| Type of heating:                                                                                               | central heating, hydronicunderfloorheating |
| Year of construction:                                                                                          | 2018                                       |
| Readiness:                                                                                                     | New building project                       |
| Ownership form:                                                                                                | apartment ownership                        |
| Cadastral register number:                                                                                     | 43201:001:1372                             |
| Total area:                                                                                                    | 71.50 m²                                   |
| Area of plot:                                                                                                  | 0.00 m²                                    |
| Energy Class:                                                                                                  | A                                          |
| Sale price:                                                                                                    | 185 500 €                                  |
| Price per m <sup>2</sup> :                                                                                     | 2 594 €                                    |
|                                                                                                                |                                            |

## apartment, Pillikoori tee 3/1

8

10