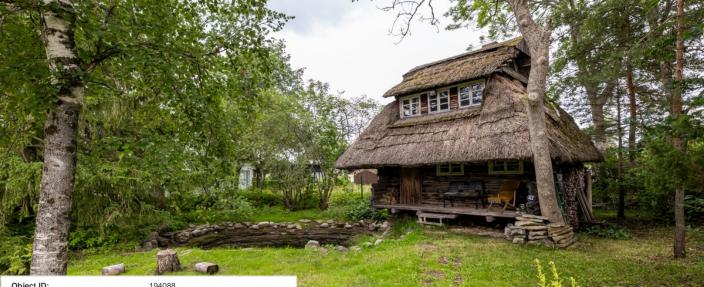

| Object ID:                 | 194088                          |
|----------------------------|---------------------------------|
| Transaction:               | Sale, House                     |
| County:                    | Harju maakond                   |
| City/county:               | Lääne-Harju vald Laulasmaa küla |
| Type of heating:           | stove heating, fireplaceheating |
| Year of construction:      | 1993                            |
| Ownership form:            | registered immovable            |
| Cadastral register number: | 29503:006:0410                  |
| Total area:                | 83.00 m <sup>2</sup>            |
| Area of plot:              | 1617.00 m <sup>2</sup>          |
| Energy Class:              | none                            |
| Sale price:                | 155 000 €                       |
| Price per m <sup>2</sup> : | 1 867 €                         |

## House, Kase 27