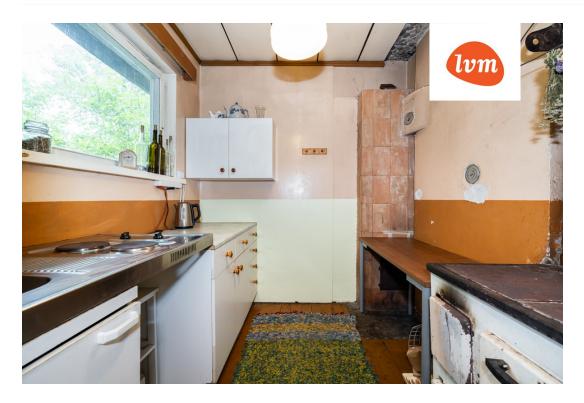

| Object ID:                 | 194088                          |
|----------------------------|---------------------------------|
| Transaction:               | Sale, House                     |
| County:                    | Harju maakond                   |
| City/county:               | Lääne-Harju vald Laulasmaa küla |
| Type of heating:           | stove heating, fireplaceheating |
| Year of construction:      | 1993                            |
| Ownership form:            | registered immovable            |
| Cadastral register number: | 29503:006:0410                  |
| Total area:                | 83.00 m <sup>2</sup>            |
| Area of plot:              | 1617.00 m <sup>2</sup>          |
| Energy Class:              | none                            |
| Sale price:                | 155 000 €                       |
| Price per m <sup>2</sup> : | 1 867 €                         |

## Additional info

electricity, fireplace, Garage, industrial power supply, rolled roofing, sauna, water, separate rooms, courtyard, separate entrance, central water, fenced area, auxiliary building, public transportation, entry from the street

## House, Kase 27