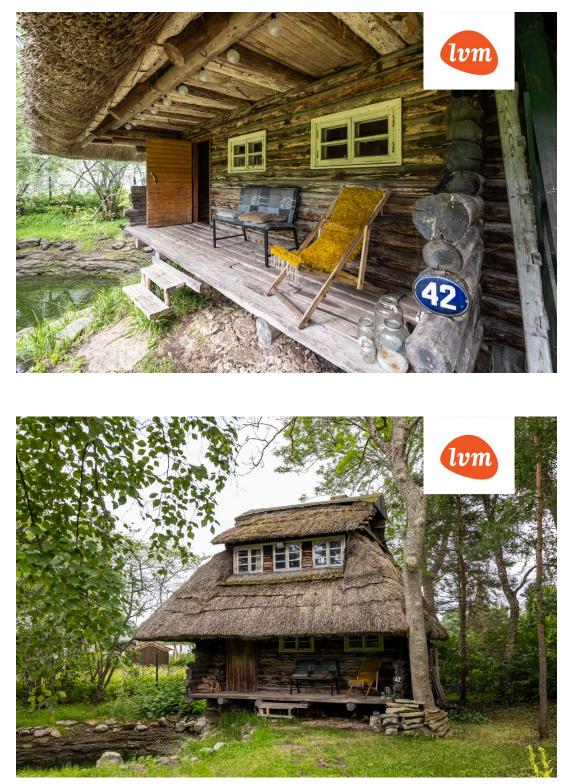

| Object ID:                 | 194088                          |
|----------------------------|---------------------------------|
| Transaction:               | Sale, House                     |
| County:                    | Harju maakond                   |
| City/county:               | Lääne-Harju vald Laulasmaa küla |
| Type of heating:           | stove heating, fireplaceheating |
| Year of construction:      | 1993                            |
| Ownership form:            | registered immovable            |
| Cadastral register number: | 29503:006:0410                  |
| Total area:                | 83.00 m <sup>2</sup>            |
| Area of plot:              | 1617.00 m <sup>2</sup>          |
| Energy Class:              | none                            |
| Sale price:                | 155 000 €                       |
| Price per m <sup>2</sup> : | 1 867 €                         |

## House, Kase 27