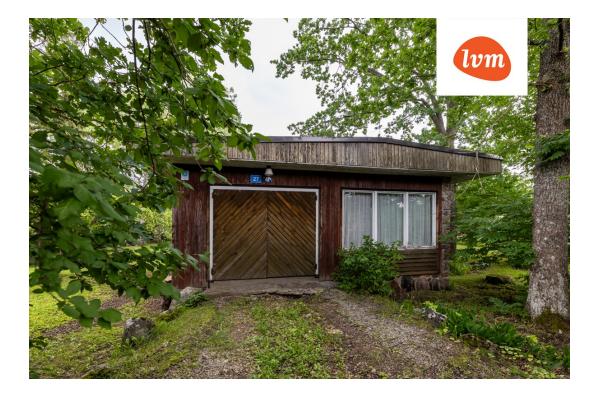

| Object ID:                 | 194088                          |
|----------------------------|---------------------------------|
| Transaction:               | Sale, House                     |
| County:                    | Harju maakond                   |
| City/county:               | Lääne-Harju vald Laulasmaa küla |
| Type of heating:           | stove heating, fireplaceheating |
| Year of construction:      | 1993                            |
| Ownership form:            | registered immovable            |
| Cadastral register number: | 29503:006:0410                  |
| Total area:                | 83.00 m <sup>2</sup>            |
| Area of plot:              | 1617.00 m <sup>2</sup>          |
| Energy Class:              | none                            |
| Sale price:                | 155 000 €                       |
| Price per m <sup>2</sup> : | 1 867 €                         |

## House, Kase 27