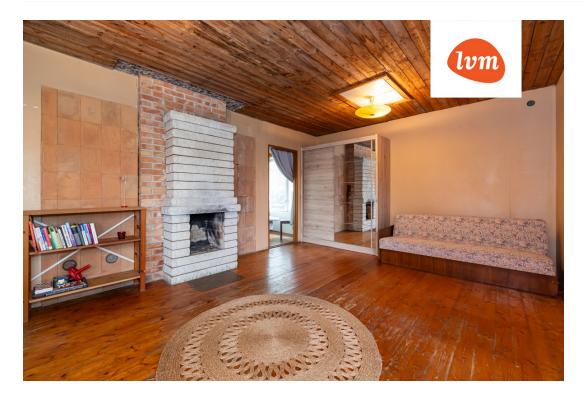

| Object ID:                 | 194088                          |
|----------------------------|---------------------------------|
| Transaction:               | Sale, House                     |
| County:                    | Harju maakond                   |
| City/county:               | Lääne-Harju vald Laulasmaa küla |
| Type of heating:           | stove heating, fireplaceheating |
| Year of construction:      | 1993                            |
| Ownership form:            | registered immovable            |
| Cadastral register number: | 29503:006:0410                  |
| Total area:                | 83.00 m <sup>2</sup>            |
| Area of plot:              | 1617.00 m <sup>2</sup>          |
| Energy Class:              | none                            |
| Sale price:                | 155 000 €                       |
| Price per m <sup>2</sup> : | 1 867 €                         |

## Additional info

electricity, fireplace, Garage, industrial power supply, rolled roofing, sauna, water, separate rooms, courtyard, separate entrance, central water, fenced area, auxiliary building, public transportation, entry from the street

## House, Kase 27