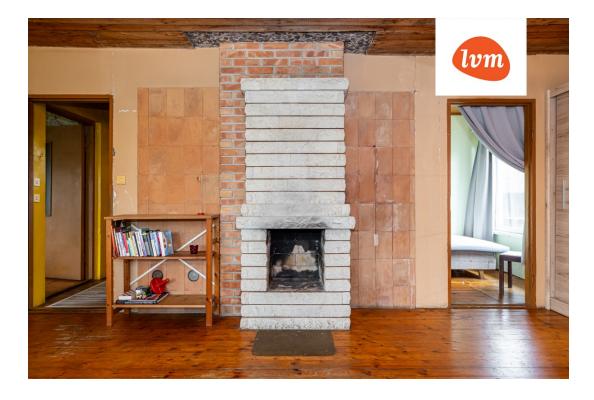

| Object ID:                 | 194088                          |
|----------------------------|---------------------------------|
| Transaction:               | Sale, House                     |
| County:                    | Harju maakond                   |
| City/county:               | Lääne-Harju vald Laulasmaa küla |
| Type of heating:           | stove heating, fireplaceheating |
| Year of construction:      | 1993                            |
| Ownership form:            | registered immovable            |
| Cadastral register number: | 29503:006:0410                  |
| Total area:                | 83.00 m <sup>2</sup>            |
| Area of plot:              | 1617.00 m <sup>2</sup>          |
| Energy Class:              | none                            |
| Sale price:                | 155 000 €                       |
| Price per m <sup>2</sup> : | 1 867 €                         |

## Additional info

electricity, fireplace, Garage, industrial power supply, rolled roofing, sauna, water, separate rooms, courtyard, separate entrance, central water, fenced area, auxiliary building, public transportation, entry from the street

## House, Kase 27