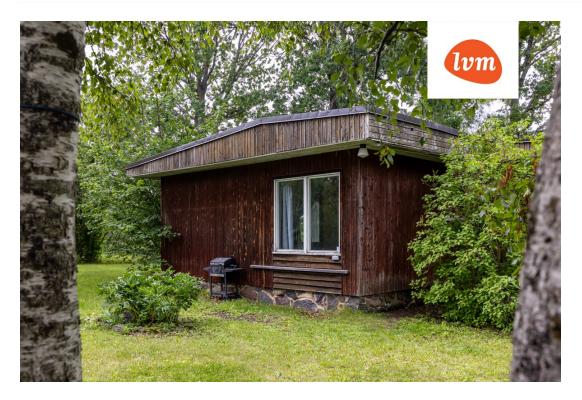

| Object ID:                 | 194088                          |
|----------------------------|---------------------------------|
| Transaction:               | Sale, House                     |
| County:                    | Harju maakond                   |
| City/county:               | Lääne-Harju vald Laulasmaa küla |
| Type of heating:           | stove heating, fireplaceheating |
| Year of construction:      | 1993                            |
| Ownership form:            | registered immovable            |
| Cadastral register number: | 29503:006:0410                  |
| Total area:                | 83.00 m <sup>2</sup>            |
| Area of plot:              | 1617.00 m <sup>2</sup>          |
| Energy Class:              | none                            |
| Sale price:                | 155 000 €                       |
| Price per m <sup>2</sup> : | 1 867 €                         |

## House, Kase 27