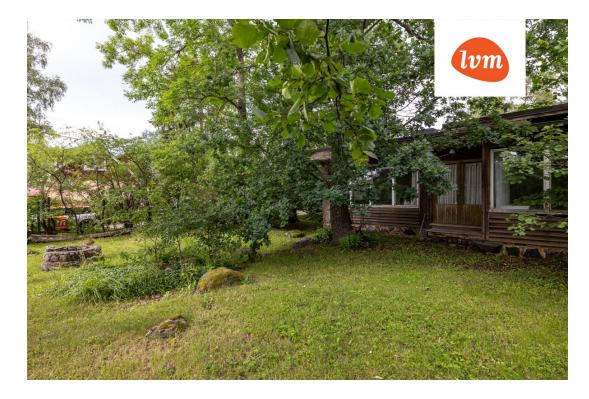

| Object ID:                 | 194088                          |
|----------------------------|---------------------------------|
| Transaction:               | Sale, House                     |
| County:                    | Harju maakond                   |
| City/county:               | Lääne-Harju vald Laulasmaa küla |
| Type of heating:           | stove heating, fireplaceheating |
| Year of construction:      | 1993                            |
| Ownership form:            | registered immovable            |
| Cadastral register number: | 29503:006:0410                  |
| Total area:                | 83.00 m <sup>2</sup>            |
| Area of plot:              | 1617.00 m <sup>2</sup>          |
| Energy Class:              | none                            |
| Sale price:                | 155 000 €                       |
| Price per m <sup>2</sup> : | 1 867 €                         |

## House, Kase 27