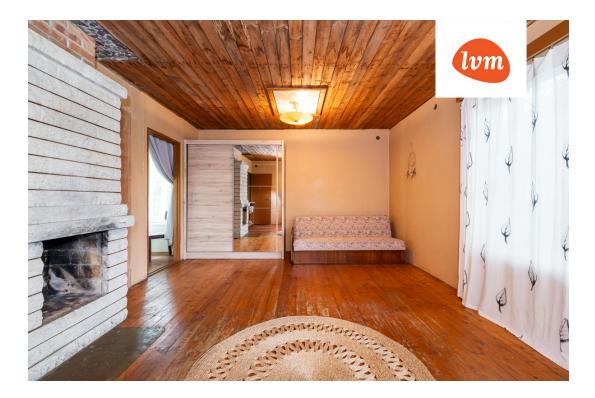

| Object ID:                 | 194088                          |
|----------------------------|---------------------------------|
| Transaction:               | Sale, House                     |
| County:                    | Harju maakond                   |
| City/county:               | Lääne-Harju vald Laulasmaa küla |
| Type of heating:           | stove heating, fireplaceheating |
| Year of construction:      | 1993                            |
| Ownership form:            | registered immovable            |
| Cadastral register number: | 29503:006:0410                  |
| Total area:                | 83.00 m <sup>2</sup>            |
| Area of plot:              | 1617.00 m <sup>2</sup>          |
| Energy Class:              | none                            |
| Sale price:                | 155 000 €                       |
| Price per m <sup>2</sup> : | 1 867 €                         |

## Additional info

electricity, fireplace, Garage, industrial power supply, rolled roofing, sauna, water, separate rooms, courtyard, separate entrance, central water, fenced area, auxiliary building, public transportation, entry from the street

## House, Kase 27