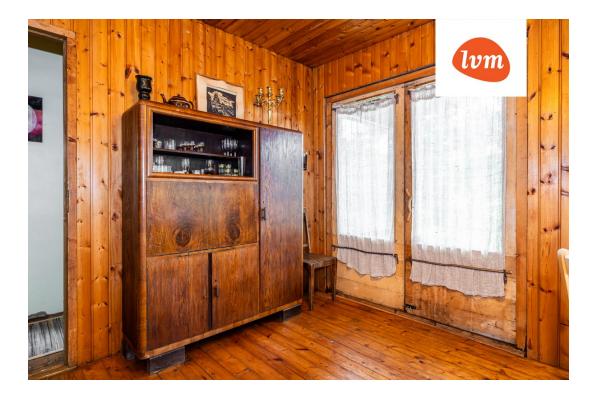

| Object ID:                 | 194088                          |
|----------------------------|---------------------------------|
| Transaction:               | Sale, House                     |
| County:                    | Harju maakond                   |
| City/county:               | Lääne-Harju vald Laulasmaa küla |
| Type of heating:           | stove heating, fireplaceheating |
| Year of construction:      | 1993                            |
| Ownership form:            | registered immovable            |
| Cadastral register number: | 29503:006:0410                  |
| Total area:                | 83.00 m <sup>2</sup>            |
| Area of plot:              | 1617.00 m <sup>2</sup>          |
| Energy Class:              | none                            |
| Sale price:                | 155 000 €                       |
| Price per m <sup>2</sup> : | 1 867 €                         |

## Additional info

electricity, fireplace, Garage, industrial power supply, rolled roofing, sauna, water, separate rooms, courtyard, separate entrance, central water, fenced area, auxiliary building, public transportation, entry from the street

## House, Kase 27