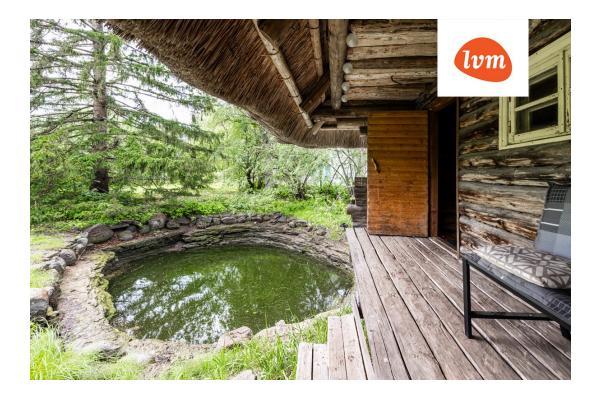

| Object ID:                 | 194088                          |
|----------------------------|---------------------------------|
| Transaction:               | Sale, House                     |
| County:                    | Harju maakond                   |
| City/county:               | Lääne-Harju vald Laulasmaa küla |
| Type of heating:           | stove heating, fireplaceheating |
| Year of construction:      | 1993                            |
| Ownership form:            | registered immovable            |
| Cadastral register number: | 29503:006:0410                  |
| Total area:                | 83.00 m <sup>2</sup>            |
| Area of plot:              | 1617.00 m <sup>2</sup>          |
| Energy Class:              | none                            |
| Sale price:                | 155 000 €                       |
| Price per m <sup>2</sup> : | 1 867 €                         |

## House, Kase 27