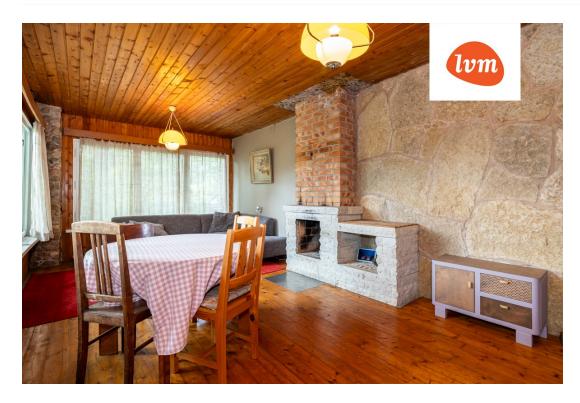

| Object ID:                 | 194088                          |
|----------------------------|---------------------------------|
| Transaction:               | Sale, House                     |
| County:                    | Harju maakond                   |
| City/county:               | Lääne-Harju vald Laulasmaa küla |
| Type of heating:           | stove heating, fireplaceheating |
| Year of construction:      | 1993                            |
| Ownership form:            | registered immovable            |
| Cadastral register number: | 29503:006:0410                  |
| Total area:                | 83.00 m <sup>2</sup>            |
| Area of plot:              | 1617.00 m <sup>2</sup>          |
| Energy Class:              | none                            |
| Sale price:                | 155 000 €                       |
| Price per m <sup>2</sup> : | 1 867 €                         |

## House, Kase 27