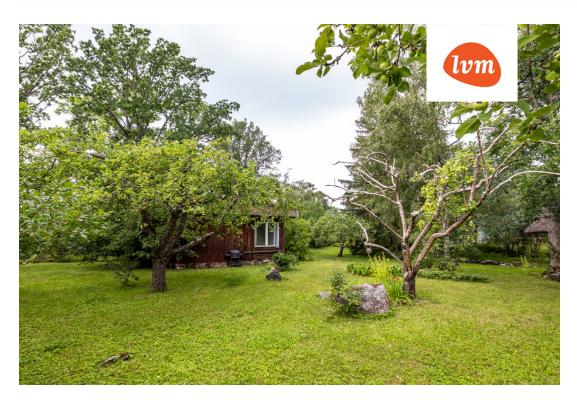

| Object ID:                 | 194088                          |
|----------------------------|---------------------------------|
| Transaction:               | Sale, House                     |
| County:                    | Harju maakond                   |
| City/county:               | Lääne-Harju vald Laulasmaa küla |
| Type of heating:           | stove heating, fireplaceheating |
| Year of construction:      | 1993                            |
| Ownership form:            | registered immovable            |
| Cadastral register number: | 29503:006:0410                  |
| Total area:                | 83.00 m <sup>2</sup>            |
| Area of plot:              | 1617.00 m <sup>2</sup>          |
| Energy Class:              | none                            |
| Sale price:                | 155 000 €                       |
| Price per m <sup>2</sup> : | 1 867 €                         |

## House, Kase 27