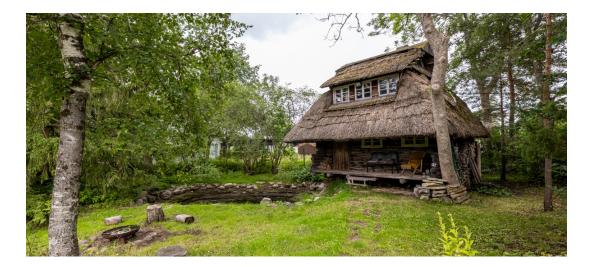

| Object ID:                 | 194088                          |
|----------------------------|---------------------------------|
| Transaction:               | Sale, House                     |
| County:                    | Harju maakond                   |
| City/county:               | Lääne-Harju vald Laulasmaa küla |
| Type of heating:           | stove heating, fireplaceheating |
| Year of construction:      | 1993                            |
| Ownership form:            | registered immovable            |
| Cadastral register number: | 29503:006:0410                  |
| Total area:                | 83.00 m <sup>2</sup>            |
| Area of plot:              | 1617.00 m <sup>2</sup>          |
| Energy Class:              | none                            |
| Sale price:                | 155 000 €                       |
| Price per m <sup>2</sup> : | 1 867 €                         |

## Additional info

electricity, fireplace, Garage, industrial power supply, rolled roofing, sauna, water, separate rooms, courtyard, separate entrance, central water, fenced area, auxiliary building, public transportation, entry from the street

## House, Kase 27