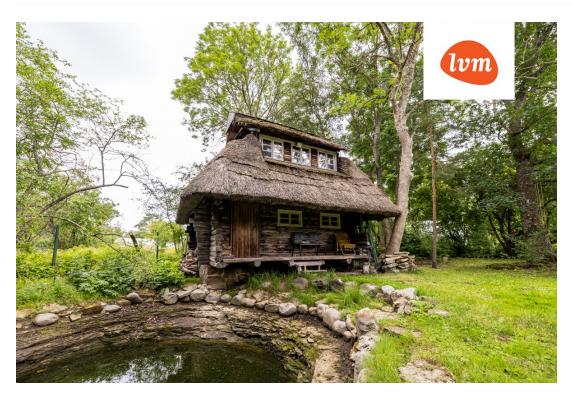

| Object ID:                 | 194088                          |
|----------------------------|---------------------------------|
| Transaction:               | Sale, House                     |
| County:                    | Harju maakond                   |
| City/county:               | Lääne-Harju vald Laulasmaa küla |
| Type of heating:           | stove heating, fireplaceheating |
| Year of construction:      | 1993                            |
| Ownership form:            | registered immovable            |
| Cadastral register number: | 29503:006:0410                  |
| Total area:                | 83.00 m <sup>2</sup>            |
| Area of plot:              | 1617.00 m <sup>2</sup>          |
| Energy Class:              | none                            |
| Sale price:                | 155 000 €                       |
| Price per m <sup>2</sup> : | 1 867 €                         |

## House, Kase 27