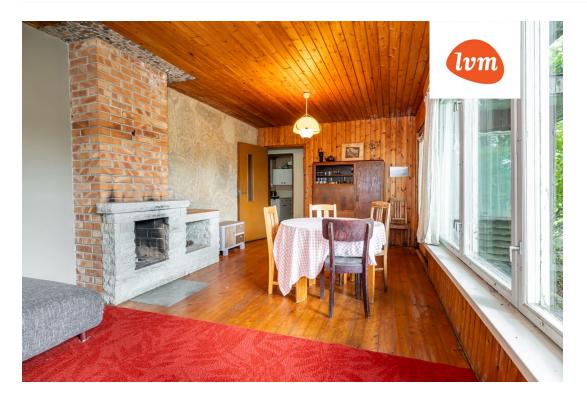

| Object ID:                 | 194088                          |
|----------------------------|---------------------------------|
| Transaction:               | Sale, House                     |
| County:                    | Harju maakond                   |
| City/county:               | Lääne-Harju vald Laulasmaa küla |
| Type of heating:           | stove heating, fireplaceheating |
| Year of construction:      | 1993                            |
| Ownership form:            | registered immovable            |
| Cadastral register number: | 29503:006:0410                  |
| Total area:                | 83.00 m <sup>2</sup>            |
| Area of plot:              | 1617.00 m <sup>2</sup>          |
| Energy Class:              | none                            |
| Sale price:                | 155 000 €                       |
| Price per m <sup>2</sup> : | 1 867 €                         |

## Additional info

electricity, fireplace, Garage, industrial power supply, rolled roofing, sauna, water, separate rooms, courtyard, separate entrance, central water, fenced area, auxiliary building, public transportation, entry from the street

## House, Kase 27