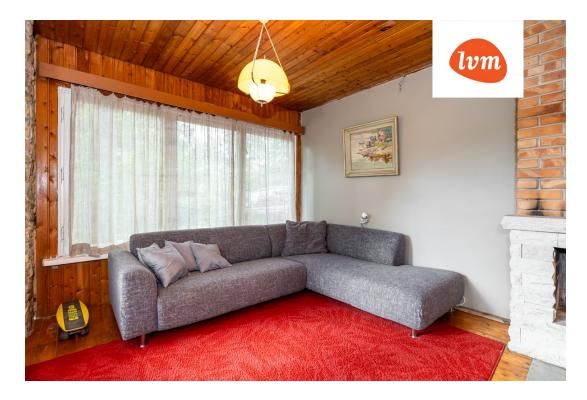

| Object ID:                 | 194088                          |
|----------------------------|---------------------------------|
| Transaction:               | Sale, House                     |
| County:                    | Harju maakond                   |
| City/county:               | Lääne-Harju vald Laulasmaa küla |
| Type of heating:           | stove heating, fireplaceheating |
| Year of construction:      | 1993                            |
| Ownership form:            | registered immovable            |
| Cadastral register number: | 29503:006:0410                  |
| Total area:                | 83.00 m <sup>2</sup>            |
| Area of plot:              | 1617.00 m <sup>2</sup>          |
| Energy Class:              | none                            |
| Sale price:                | 155 000 €                       |
| Price per m <sup>2</sup> : | 1 867 €                         |

## House, Kase 27