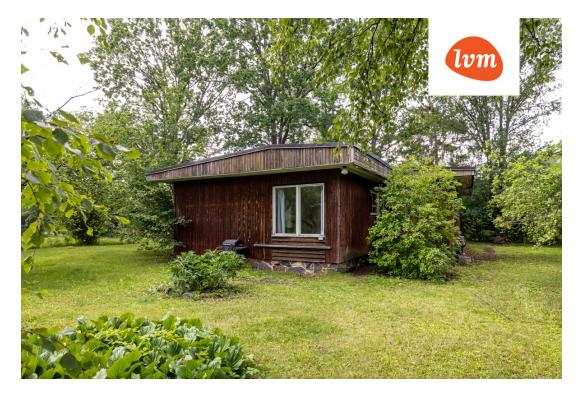

| Object ID:                 | 194088                          |
|----------------------------|---------------------------------|
| Transaction:               | Sale, House                     |
| County:                    | Harju maakond                   |
| City/county:               | Lääne-Harju vald Laulasmaa küla |
| Type of heating:           | stove heating, fireplaceheating |
| Year of construction:      | 1993                            |
| Ownership form:            | registered immovable            |
| Cadastral register number: | 29503:006:0410                  |
| Total area:                | 83.00 m <sup>2</sup>            |
| Area of plot:              | 1617.00 m <sup>2</sup>          |
| Energy Class:              | none                            |
| Sale price:                | 155 000 €                       |
| Price per m <sup>2</sup> : | 1 867 €                         |

## House, Kase 27