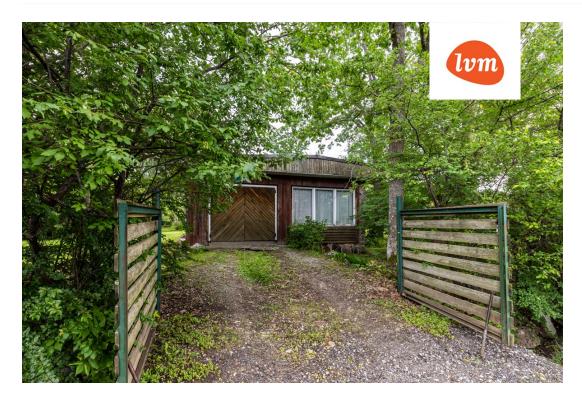

| Object ID:                 | 194088                          |
|----------------------------|---------------------------------|
| Transaction:               | Sale, House                     |
| County:                    | Harju maakond                   |
| City/county:               | Lääne-Harju vald Laulasmaa küla |
| Type of heating:           | stove heating, fireplaceheating |
| Year of construction:      | 1993                            |
| Ownership form:            | registered immovable            |
| Cadastral register number: | 29503:006:0410                  |
| Total area:                | 83.00 m <sup>2</sup>            |
| Area of plot:              | 1617.00 m <sup>2</sup>          |
| Energy Class:              | none                            |
| Sale price:                | 155 000 €                       |
| Price per m <sup>2</sup> : | 1 867 €                         |

## House, Kase 27