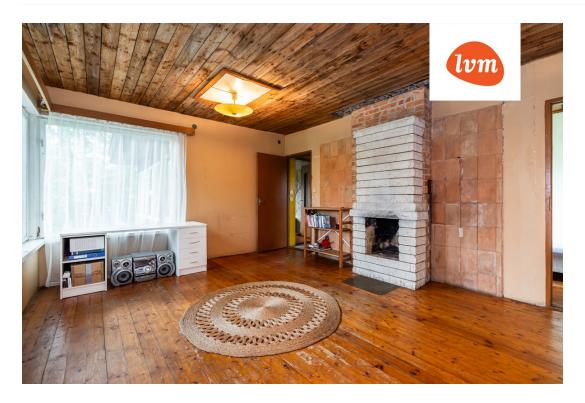

| Object ID:                 | 194088                          |
|----------------------------|---------------------------------|
| Transaction:               | Sale, House                     |
| County:                    | Harju maakond                   |
| City/county:               | Lääne-Harju vald Laulasmaa küla |
| Type of heating:           | stove heating, fireplaceheating |
| Year of construction:      | 1993                            |
| Ownership form:            | registered immovable            |
| Cadastral register number: | 29503:006:0410                  |
| Total area:                | 83.00 m <sup>2</sup>            |
| Area of plot:              | 1617.00 m <sup>2</sup>          |
| Energy Class:              | none                            |
| Sale price:                | 155 000 €                       |
| Price per m <sup>2</sup> : | 1 867 €                         |

## Additional info

electricity, fireplace, Garage, industrial power supply, rolled roofing, sauna, water, separate rooms, courtyard, separate entrance, central water, fenced area, auxiliary building, public transportation, entry from the street

## House, Kase 27