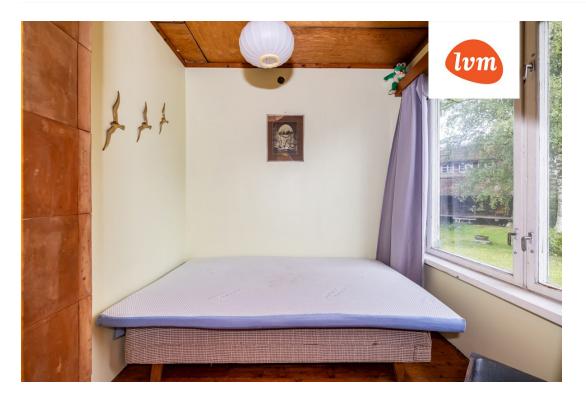

| Object ID:                 | 194088                          |
|----------------------------|---------------------------------|
| Transaction:               | Sale, House                     |
| County:                    | Harju maakond                   |
| City/county:               | Lääne-Harju vald Laulasmaa küla |
| Type of heating:           | stove heating, fireplaceheating |
| Year of construction:      | 1993                            |
| Ownership form:            | registered immovable            |
| Cadastral register number: | 29503:006:0410                  |
| Total area:                | 83.00 m <sup>2</sup>            |
| Area of plot:              | 1617.00 m <sup>2</sup>          |
| Energy Class:              | none                            |
| Sale price:                | 155 000 €                       |
| Price per m <sup>2</sup> : | 1 867 €                         |

## Additional info

electricity, fireplace, Garage, industrial power supply, rolled roofing, sauna, water, separate rooms, courtyard, separate entrance, central water, fenced area, auxiliary building, public transportation, entry from the street

## House, Kase 27