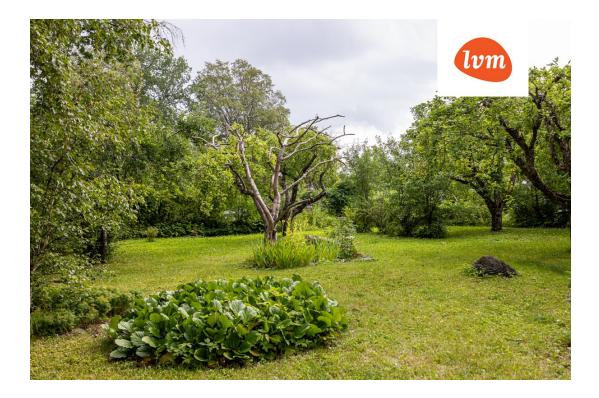

| Object ID:                 | 194088                          |
|----------------------------|---------------------------------|
| Transaction:               | Sale, House                     |
| County:                    | Harju maakond                   |
| City/county:               | Lääne-Harju vald Laulasmaa küla |
| Type of heating:           | stove heating, fireplaceheating |
| Year of construction:      | 1993                            |
| Ownership form:            | registered immovable            |
| Cadastral register number: | 29503:006:0410                  |
| Total area:                | 83.00 m <sup>2</sup>            |
| Area of plot:              | 1617.00 m <sup>2</sup>          |
| Energy Class:              | none                            |
| Sale price:                | 155 000 €                       |
| Price per m <sup>2</sup> : | 1 867 €                         |