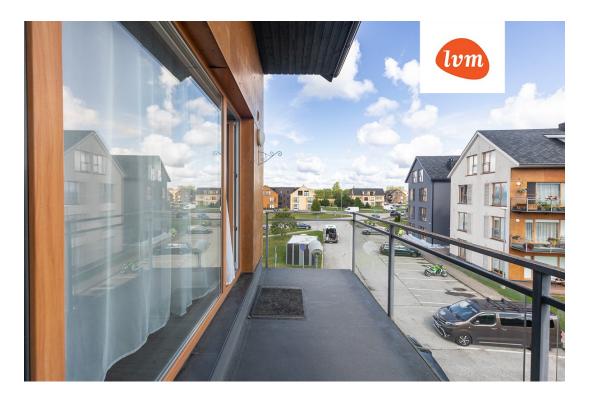

## Additional info

balcony, wardrobe, electricity, furniture, Furniture available, stainwell locked, refrigerator, washing machine, water, furnished kitchen, neighbour watch, separate rooms, open kitchen, central water, public transportation, forest nearby