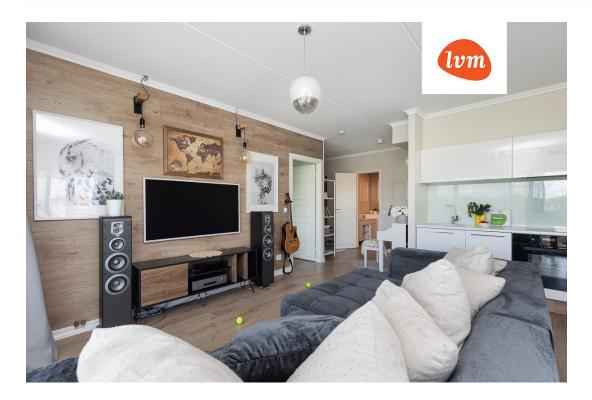

## Additional info

balcony, wardrobe, electricity, furniture, Furniture available, stainwell locked, refrigerator, washing machine, water, furnished kitchen, neighbour watch, separate rooms, open kitchen, central water, public transportation, forest nearby