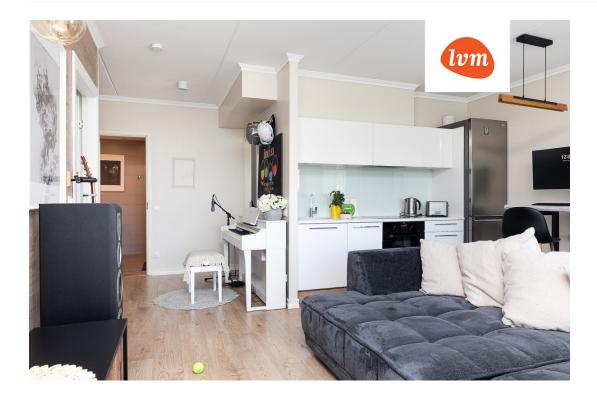

## Additional info

balcony, wardrobe, electricity, furniture, Furniture available, stainwell locked, refrigerator, washing machine, water, furnished kitchen, neighbour watch, separate rooms, open kitchen, central water, public transportation, forest nearby