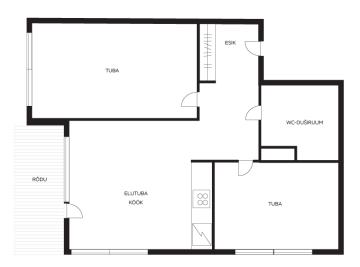

## Real estate agent

Year of construction:

Cadastral register number:

Ownership form:

Readiness:

Total area:

Area of plot:

Energy Class:

Sale price:

Price per m2:



Sirje Savvest sirje.savvest@lvm.ee +3725242277

2012

New building project

apartment ownership

73001:001:0458

63.30 m<sup>2</sup>

0.00 m<sup>2</sup>

125 000 €

1 975 €

none

## Additional info

balcony, wardrobe, electricity, furniture, Furniture available, stainwell locked, refrigerator, washing machine, water, furnished kitchen, neighbour watch, separate rooms, open kitchen, central water, public transportation, forest nearby

## Information



## apartment, Hirvela 7



Hirvela 7