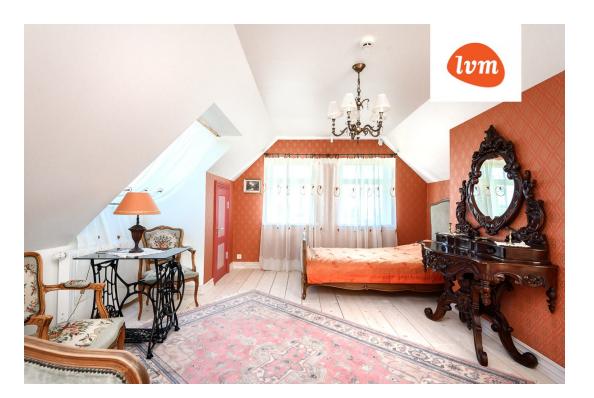

## Additional info

burglar alarm, basement, bathtub, hot-water boiler, wardrobe, electricity, fireplace, furniture, Furniture available, Garage, internet, strip flooring, refrigerator, stone roofing, sauna, shower, TV, washing machine, water, separate WC, furnished kitchen, neighbour watch, separate rooms, open kitchen, courtyard, high ceilings, wall cabinets, central water, fenced area, deep water well, water well, auxiliary building