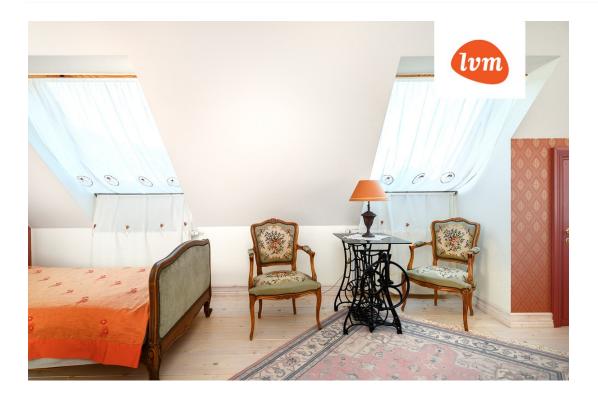

## Additional info

burglar alarm, basement, bathtub, hot-water boiler, wardrobe, electricity, fireplace, furniture, Furniture available, Garage, internet, strip flooring, refrigerator, stone roofing, sauna, shower, TV, washing machine, water, separate WC, furnished kitchen, neighbour watch, separate rooms, open kitchen, courtyard, high ceilings, wall cabinets, central water, fenced area, deep water well, water well, auxiliary building