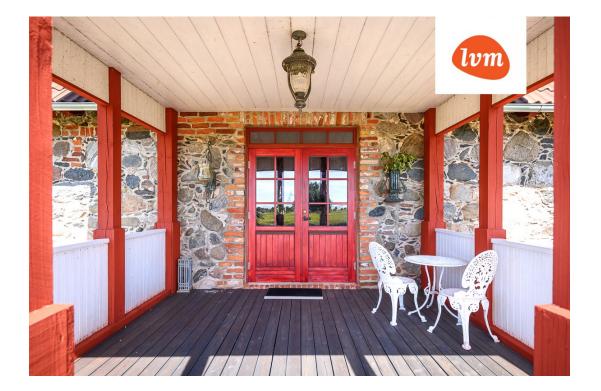

950 000 €





Real estate agent



Sale price:

Price per m2:

Ingmar Saksing ingmar.saksing@lvm.ee +3725013320

950 000 €

3 558 €

## Additional info

burglar alarm, basement, bathtub, hot-water boiler, wardrobe, electricity, fireplace, furniture, Furniture available, Garage, internet, strip flooring, refrigerator, stone roofing, sauna, shower, TV, washing machine, water, separate WC, furnished kitchen, neighbour watch, separate rooms, open kitchen, courtyard, high ceilings, wall cabinets, central water, fenced area, deep water well, water well, auxiliary building

## Information



## House, Manija



























E





















































1: