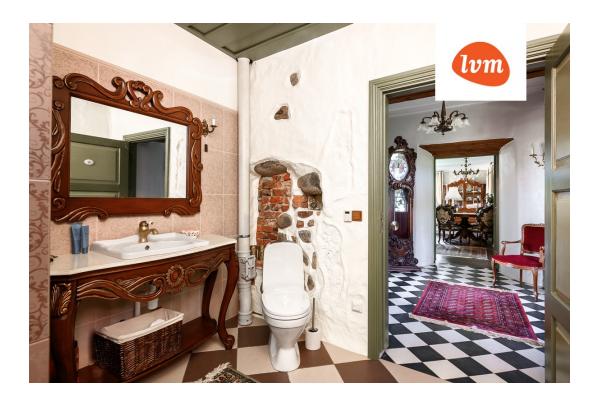

## Additional info

burglar alarm, basement, bathtub, hot-water boiler, wardrobe, electricity, fireplace, furniture, Furniture available, Garage, internet, strip flooring, refrigerator, stone roofing, sauna, shower, TV, washing machine, water, separate WC, furnished kitchen, neighbour watch, separate rooms, open kitchen, courtyard, high ceilings, wall cabinets, central water, fenced area, deep water well, water well, auxiliary building