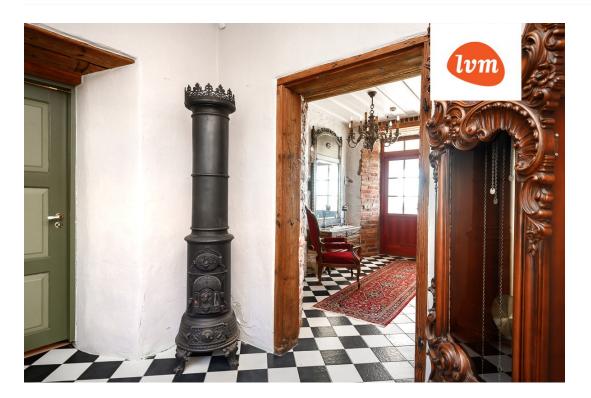

## Additional info

burglar alarm, basement, bathtub, hot-water boiler, wardrobe, electricity, fireplace, furniture, Furniture available, Garage, internet, strip flooring, refrigerator, stone roofing, sauna, shower, TV, washing machine, water, separate WC, furnished kitchen, neighbour watch, separate rooms, open kitchen, courtyard, high ceilings, wall cabinets, central water, fenced area, deep water well, water well, auxiliary building