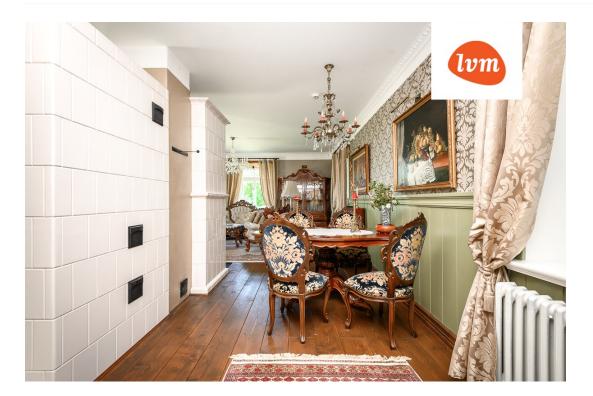

## Additional info

burglar alarm, basement, bathtub, hot-water boiler, wardrobe, electricity, fireplace, furniture, Furniture available, Garage, internet, strip flooring, refrigerator, stone roofing, sauna, shower, TV, washing machine, water, separate WC, furnished kitchen, neighbour watch, separate rooms, open kitchen, courtyard, high ceilings, wall cabinets, central water, fenced area, deep water well, water well, auxiliary building