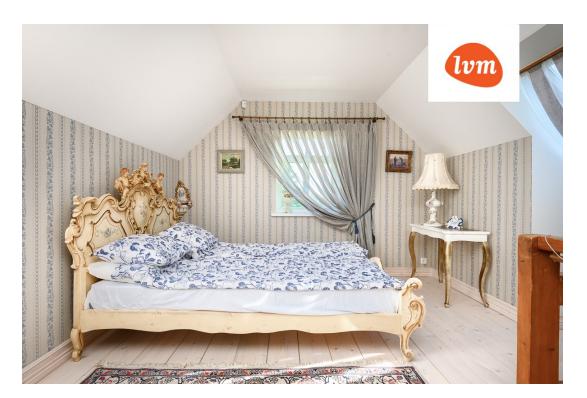

## Additional info

burglar alarm, basement, bathtub, hot-water boiler, wardrobe, electricity, fireplace, furniture, Furniture available, Garage, internet, strip flooring, refrigerator, stone roofing, sauna, shower, TV, washing machine, water, separate WC, furnished kitchen, neighbour watch, separate rooms, open kitchen, courtyard, high ceilings, wall cabinets, central water, fenced area, deep water well, water well, auxiliary building