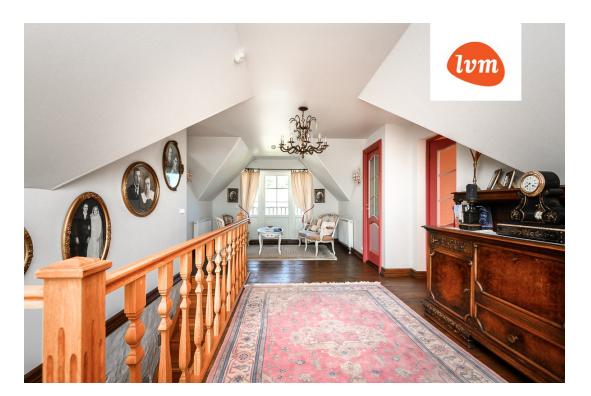

950 000 €





Real estate agent



Sale price:

Price per m2:

Ingmar Saksing ingmar.saksing@lvm.ee +3725013320

950 000 €

3 558 €

## Additional info

burglar alarm, basement, bathtub, hot-water boiler, wardrobe, electricity, fireplace, furniture, Furniture available, Garage, internet, strip flooring, refrigerator, stone roofing, sauna, shower, TV, washing machine, water, separate WC, furnished kitchen, neighbour watch, separate rooms, open kitchen, courtyard, high ceilings, wall cabinets, central water, fenced area, deep water well, water well, auxiliary building

## Information



## House, Manija



























E





















































1: