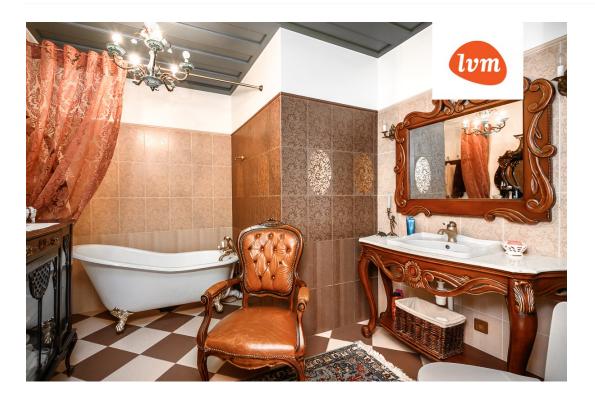

## Additional info

burglar alarm, basement, bathtub, hot-water boiler, wardrobe, electricity, fireplace, furniture, Furniture available, Garage, internet, strip flooring, refrigerator, stone roofing, sauna, shower, TV, washing machine, water, separate WC, furnished kitchen, neighbour watch, separate rooms, open kitchen, courtyard, high ceilings, wall cabinets, central water, fenced area, deep water well, water well, auxiliary building