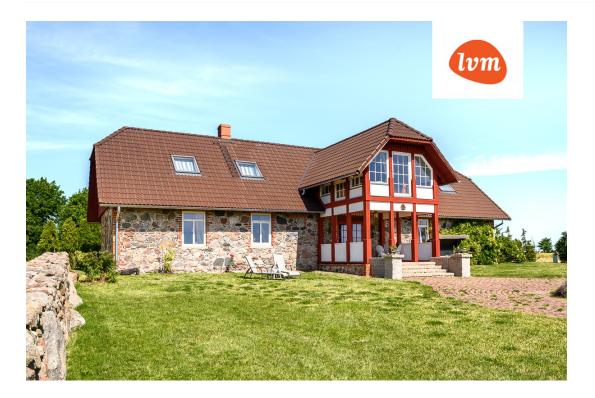

950 000 €





Real estate agent



Sale price:

Price per m2:

Ingmar Saksing ingmar.saksing@lvm.ee +3725013320

950 000 €

3 558 €

## Additional info

burglar alarm, basement, bathtub, hot-water boiler, wardrobe, electricity, fireplace, furniture, Furniture available, Garage, internet, strip flooring, refrigerator, stone roofing, sauna, shower, TV, washing machine, water, separate WC, furnished kitchen, neighbour watch, separate rooms, open kitchen, courtyard, high ceilings, wall cabinets, central water, fenced area, deep water well, water well, auxiliary building

## Information



## House, Manija



























E





















































1: