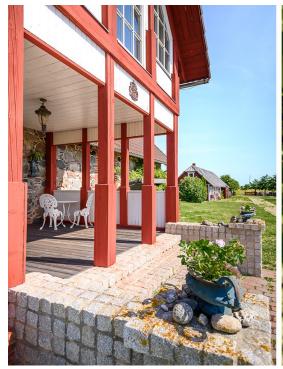

## Additional info

burglar alarm, basement, bathtub, hot-water boiler, wardrobe, electricity, fireplace, furniture, Furniture available, Garage, internet, strip flooring, refrigerator, stone roofing, sauna, shower, TV, washing machine, water, separate WC, furnished kitchen, neighbour watch, separate rooms, open kitchen, courtyard, high ceilings, wall cabinets, central water, fenced area, deep water well, water well, auxiliary building