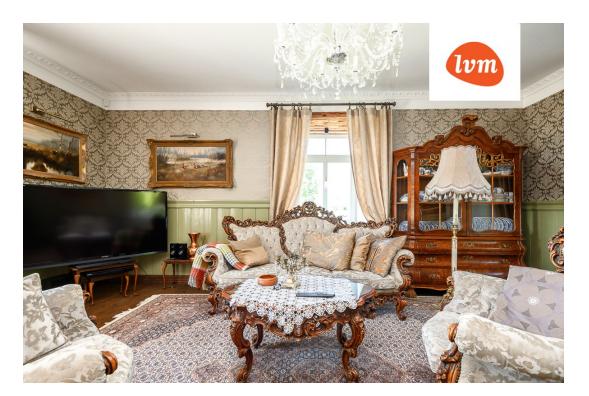

## Additional info

burglar alarm, basement, bathtub, hot-water boiler, wardrobe, electricity, fireplace, furniture, Furniture available, Garage, internet, strip flooring, refrigerator, stone roofing, sauna, shower, TV, washing machine, water, separate WC, furnished kitchen, neighbour watch, separate rooms, open kitchen, courtyard, high ceilings, wall cabinets, central water, fenced area, deep water well, water well, auxiliary building