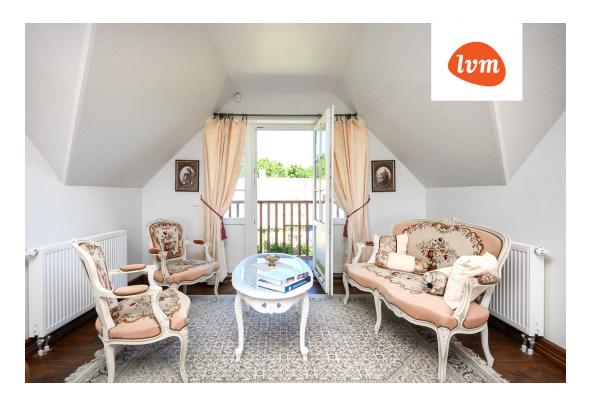

## Additional info

burglar alarm, basement, bathtub, hot-water boiler, wardrobe, electricity, fireplace, furniture, Furniture available, Garage, internet, strip flooring, refrigerator, stone roofing, sauna, shower, TV, washing machine, water, separate WC, furnished kitchen, neighbour watch, separate rooms, open kitchen, courtyard, high ceilings, wall cabinets, central water, fenced area, deep water well, water well, auxiliary building