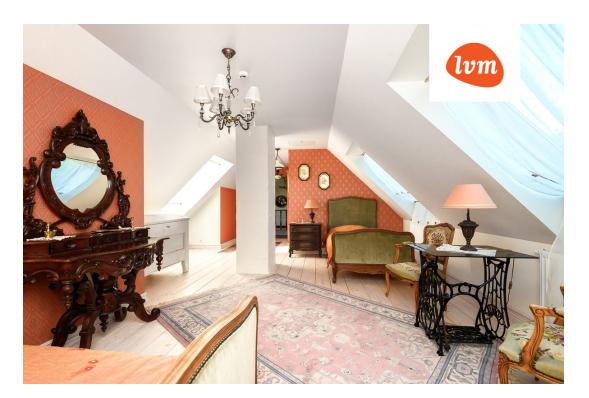

## Additional info

burglar alarm, basement, bathtub, hot-water boiler, wardrobe, electricity, fireplace, furniture, Furniture available, Garage, internet, strip flooring, refrigerator, stone roofing, sauna, shower, TV, washing machine, water, separate WC, furnished kitchen, neighbour watch, separate rooms, open kitchen, courtyard, high ceilings, wall cabinets, central water, fenced area, deep water well, water well, auxiliary building