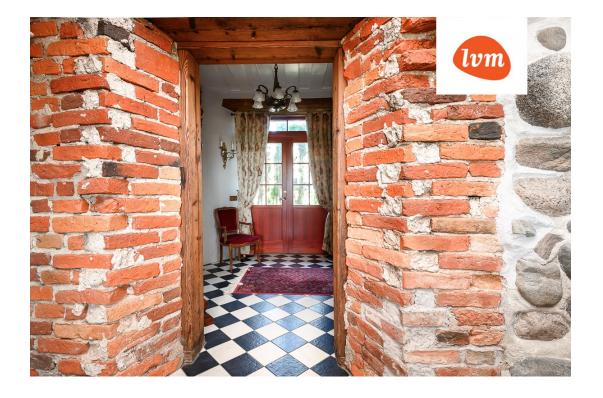

## Additional info

burglar alarm, basement, bathtub, hot-water boiler, wardrobe, electricity, fireplace, furniture, Furniture available, Garage, internet, strip flooring, refrigerator, stone roofing, sauna, shower, TV, washing machine, water, separate WC, furnished kitchen, neighbour watch, separate rooms, open kitchen, courtyard, high ceilings, wall cabinets, central water, fenced area, deep water well, water well, auxiliary building