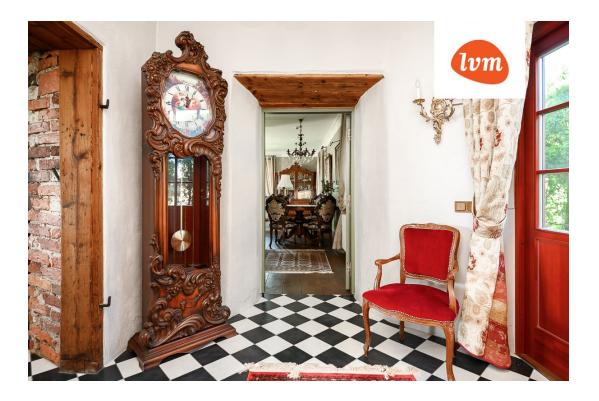

## Additional info

burglar alarm, basement, bathtub, hot-water boiler, wardrobe, electricity, fireplace, furniture, Furniture available, Garage, internet, strip flooring, refrigerator, stone roofing, sauna, shower, TV, washing machine, water, separate WC, furnished kitchen, neighbour watch, separate rooms, open kitchen, courtyard, high ceilings, wall cabinets, central water, fenced area, deep water well, water well, auxiliary building