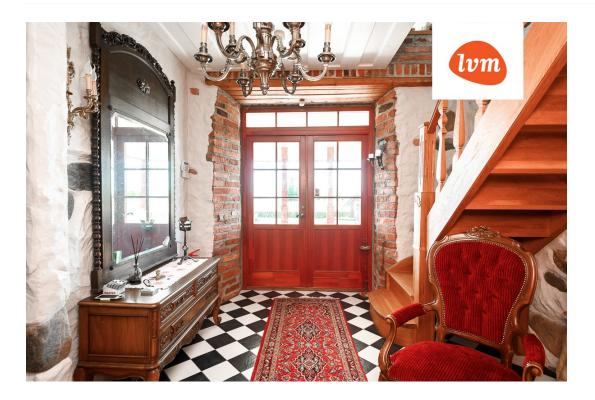

## Additional info

burglar alarm, basement, bathtub, hot-water boiler, wardrobe, electricity, fireplace, furniture, Furniture available, Garage, internet, strip flooring, refrigerator, stone roofing, sauna, shower, TV, washing machine, water, separate WC, furnished kitchen, neighbour watch, separate rooms, open kitchen, courtyard, high ceilings, wall cabinets, central water, fenced area, deep water well, water well, auxiliary building