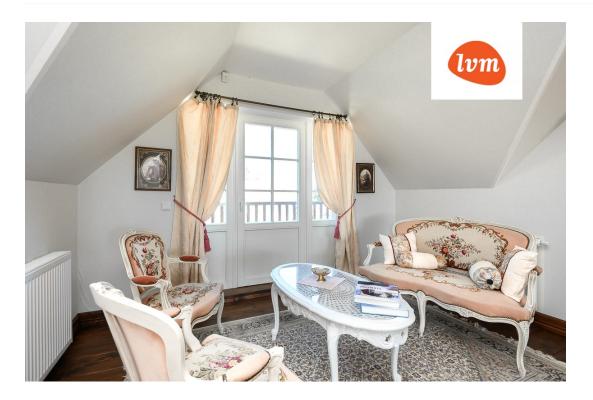

## Additional info

burglar alarm, basement, bathtub, hot-water boiler, wardrobe, electricity, fireplace, furniture, Furniture available, Garage, internet, strip flooring, refrigerator, stone roofing, sauna, shower, TV, washing machine, water, separate WC, furnished kitchen, neighbour watch, separate rooms, open kitchen, courtyard, high ceilings, wall cabinets, central water, fenced area, deep water well, water well, auxiliary building