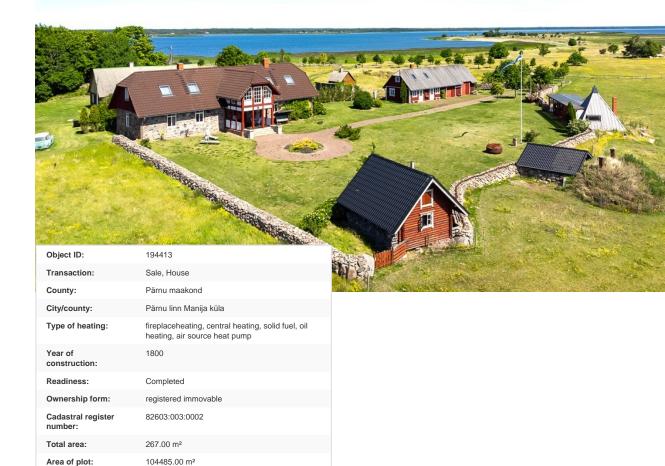

950 000 €





Real estate agent



Sale price:

Price per m2:

Ingmar Saksing ingmar.saksing@lvm.ee +3725013320

950 000 €

3 558 €

## Additional info

burglar alarm, basement, bathtub, hot-water boiler, wardrobe, electricity, fireplace, furniture, Furniture available, Garage, internet, strip flooring, refrigerator, stone roofing, sauna, shower, TV, washing machine, water, separate WC, furnished kitchen, neighbour watch, separate rooms, open kitchen, courtyard, high ceilings, wall cabinets, central water, fenced area, deep water well, water well, auxiliary building

## Information



## House, Manija



























E





















































1: