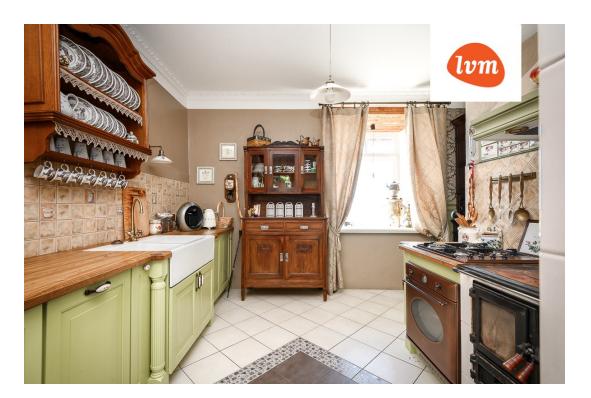

## Additional info

burglar alarm, basement, bathtub, hot-water boiler, wardrobe, electricity, fireplace, furniture, Furniture available, Garage, internet, strip flooring, refrigerator, stone roofing, sauna, shower, TV, washing machine, water, separate WC, furnished kitchen, neighbour watch, separate rooms, open kitchen, courtyard, high ceilings, wall cabinets, central water, fenced area, deep water well, water well, auxiliary building