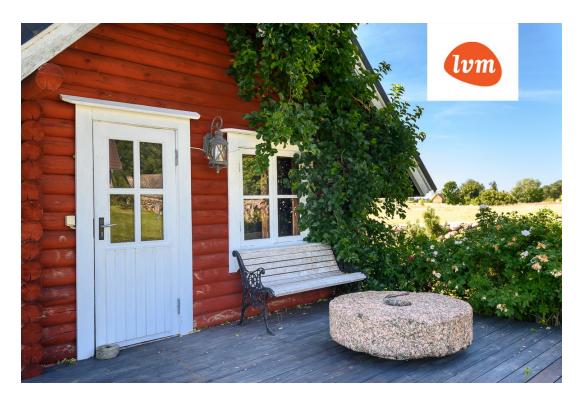

## Additional info

burglar alarm, basement, bathtub, hot-water boiler, wardrobe, electricity, fireplace, furniture, Furniture available, Garage, internet, strip flooring, refrigerator, stone roofing, sauna, shower, TV, washing machine, water, separate WC, furnished kitchen, neighbour watch, separate rooms, open kitchen, courtyard, high ceilings, wall cabinets, central water, fenced area, deep water well, water well, auxiliary building