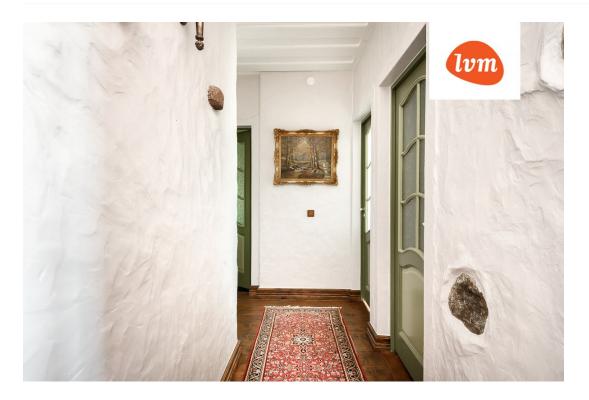

## Additional info

burglar alarm, basement, bathtub, hot-water boiler, wardrobe, electricity, fireplace, furniture, Furniture available, Garage, internet, strip flooring, refrigerator, stone roofing, sauna, shower, TV, washing machine, water, separate WC, furnished kitchen, neighbour watch, separate rooms, open kitchen, courtyard, high ceilings, wall cabinets, central water, fenced area, deep water well, water well, auxiliary building