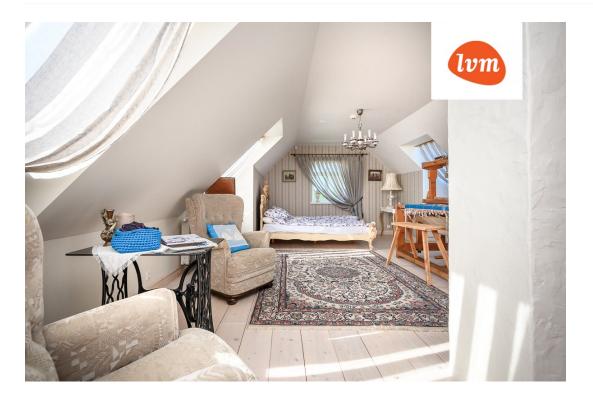

## Additional info

burglar alarm, basement, bathtub, hot-water boiler, wardrobe, electricity, fireplace, furniture, Furniture available, Garage, internet, strip flooring, refrigerator, stone roofing, sauna, shower, TV, washing machine, water, separate WC, furnished kitchen, neighbour watch, separate rooms, open kitchen, courtyard, high ceilings, wall cabinets, central water, fenced area, deep water well, water well, auxiliary building