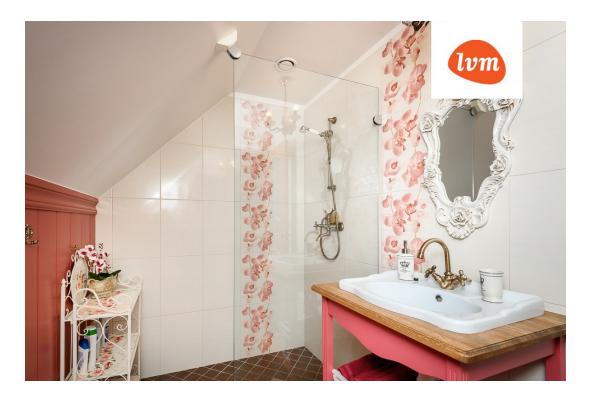

## Additional info

burglar alarm, basement, bathtub, hot-water boiler, wardrobe, electricity, fireplace, furniture, Furniture available, Garage, internet, strip flooring, refrigerator, stone roofing, sauna, shower, TV, washing machine, water, separate WC, furnished kitchen, neighbour watch, separate rooms, open kitchen, courtyard, high ceilings, wall cabinets, central water, fenced area, deep water well, water well, auxiliary building