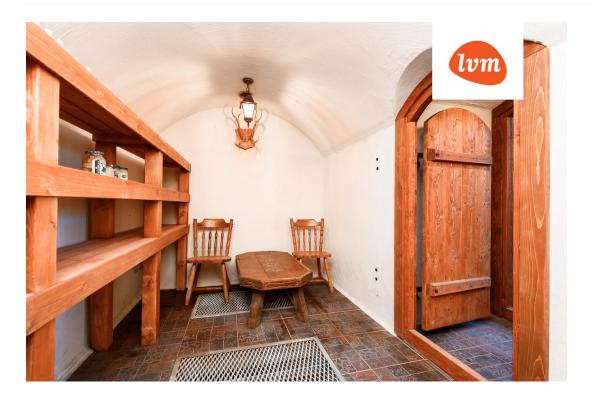

## Additional info

burglar alarm, basement, bathtub, hot-water boiler, wardrobe, electricity, fireplace, furniture, Furniture available, Garage, internet, strip flooring, refrigerator, stone roofing, sauna, shower, TV, washing machine, water, separate WC, furnished kitchen, neighbour watch, separate rooms, open kitchen, courtyard, high ceilings, wall cabinets, central water, fenced area, deep water well, water well, auxiliary building