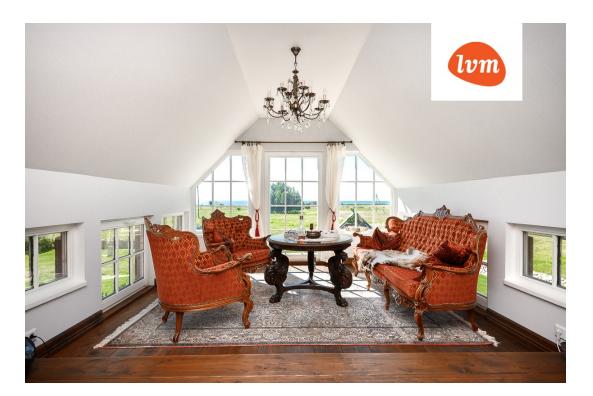

950 000 €





Real estate agent



Sale price:

Price per m2:

Ingmar Saksing ingmar.saksing@lvm.ee +3725013320

950 000 €

3 558 €

## Additional info

burglar alarm, basement, bathtub, hot-water boiler, wardrobe, electricity, fireplace, furniture, Furniture available, Garage, internet, strip flooring, refrigerator, stone roofing, sauna, shower, TV, washing machine, water, separate WC, furnished kitchen, neighbour watch, separate rooms, open kitchen, courtyard, high ceilings, wall cabinets, central water, fenced area, deep water well, water well, auxiliary building

## Information



## House, Manija



























E





















































1: