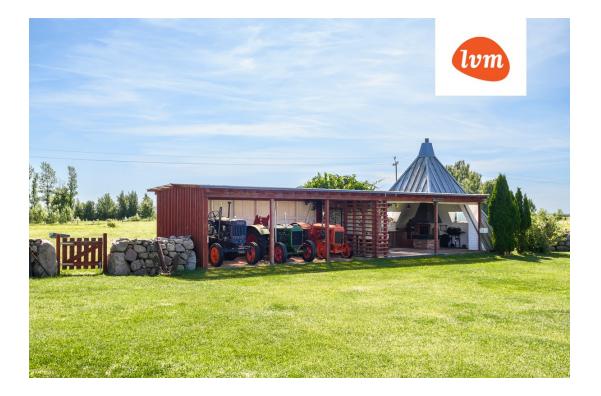

## Additional info

burglar alarm, basement, bathtub, hot-water boiler, wardrobe, electricity, fireplace, furniture, Furniture available, Garage, internet, strip flooring, refrigerator, stone roofing, sauna, shower, TV, washing machine, water, separate WC, furnished kitchen, neighbour watch, separate rooms, open kitchen, courtyard, high ceilings, wall cabinets, central water, fenced area, deep water well, water well, auxiliary building