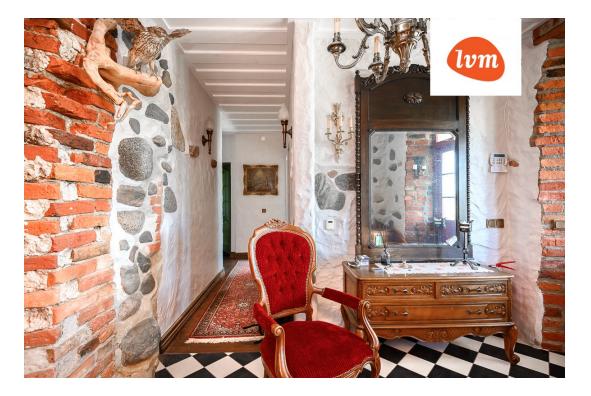

## Additional info

burglar alarm, basement, bathtub, hot-water boiler, wardrobe, electricity, fireplace, furniture, Furniture available, Garage, internet, strip flooring, refrigerator, stone roofing, sauna, shower, TV, washing machine, water, separate WC, furnished kitchen, neighbour watch, separate rooms, open kitchen, courtyard, high ceilings, wall cabinets, central water, fenced area, deep water well, water well, auxiliary building