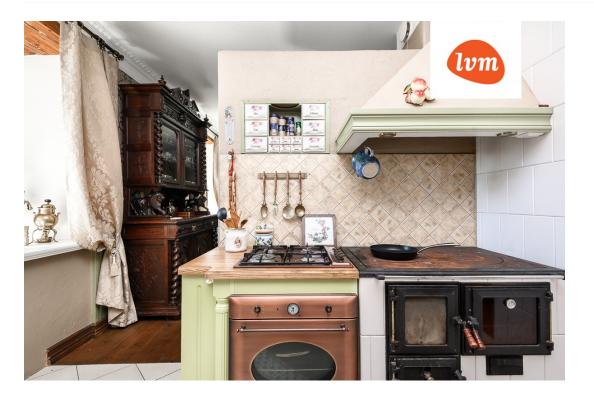

## Additional info

burglar alarm, basement, bathtub, hot-water boiler, wardrobe, electricity, fireplace, furniture, Furniture available, Garage, internet, strip flooring, refrigerator, stone roofing, sauna, shower, TV, washing machine, water, separate WC, furnished kitchen, neighbour watch, separate rooms, open kitchen, courtyard, high ceilings, wall cabinets, central water, fenced area, deep water well, water well, auxiliary building