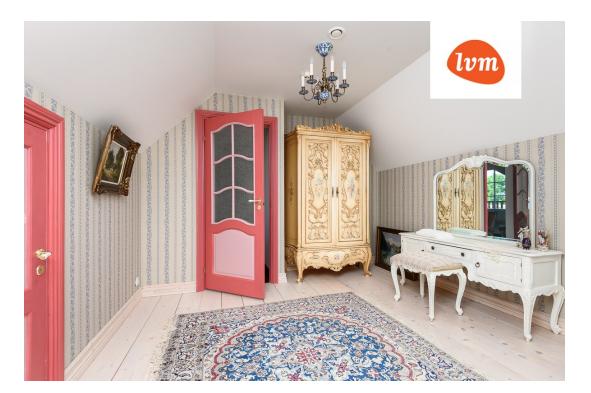

## Additional info

burglar alarm, basement, bathtub, hot-water boiler, wardrobe, electricity, fireplace, furniture, Furniture available, Garage, internet, strip flooring, refrigerator, stone roofing, sauna, shower, TV, washing machine, water, separate WC, furnished kitchen, neighbour watch, separate rooms, open kitchen, courtyard, high ceilings, wall cabinets, central water, fenced area, deep water well, water well, auxiliary building