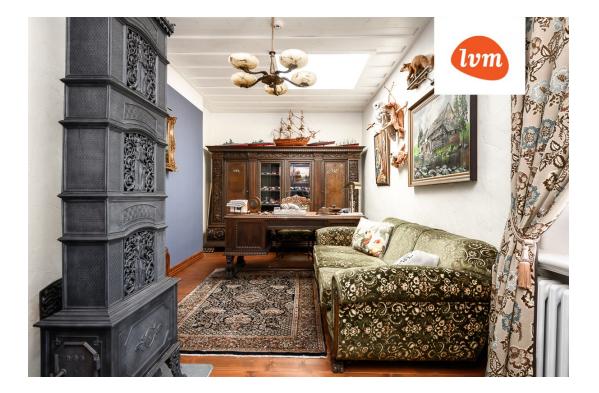

## Additional info

burglar alarm, basement, bathtub, hot-water boiler, wardrobe, electricity, fireplace, furniture, Furniture available, Garage, internet, strip flooring, refrigerator, stone roofing, sauna, shower, TV, washing machine, water, separate WC, furnished kitchen, neighbour watch, separate rooms, open kitchen, courtyard, high ceilings, wall cabinets, central water, fenced area, deep water well, water well, auxiliary building