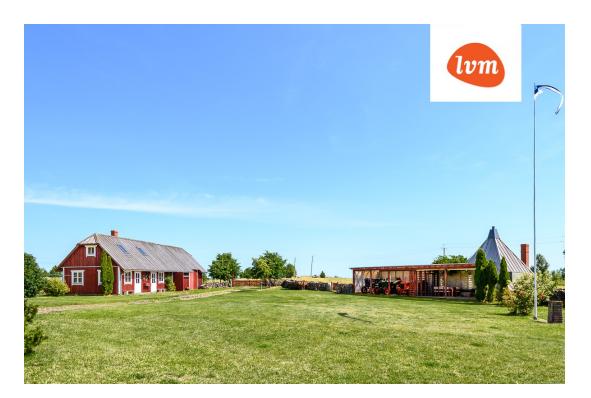

## Additional info

burglar alarm, basement, bathtub, hot-water boiler, wardrobe, electricity, fireplace, furniture, Furniture available, Garage, internet, strip flooring, refrigerator, stone roofing, sauna, shower, TV, washing machine, water, separate WC, furnished kitchen, neighbour watch, separate rooms, open kitchen, courtyard, high ceilings, wall cabinets, central water, fenced area, deep water well, water well, auxiliary building