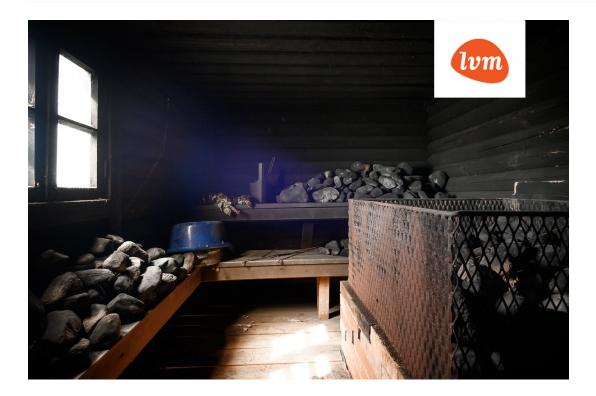

## Additional info

burglar alarm, basement, bathtub, hot-water boiler, wardrobe, electricity, fireplace, furniture, Furniture available, Garage, internet, strip flooring, refrigerator, stone roofing, sauna, shower, TV, washing machine, water, separate WC, furnished kitchen, neighbour watch, separate rooms, open kitchen, courtyard, high ceilings, wall cabinets, central water, fenced area, deep water well, water well, auxiliary building