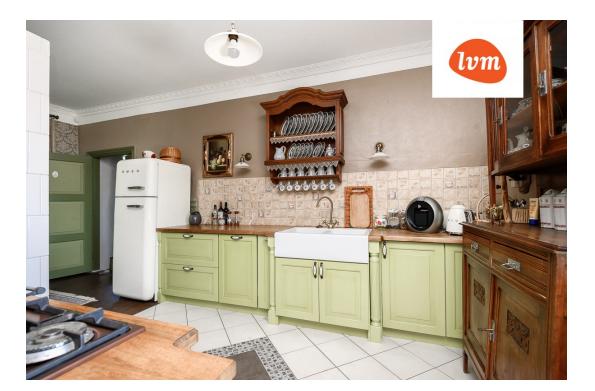

## Additional info

burglar alarm, basement, bathtub, hot-water boiler, wardrobe, electricity, fireplace, furniture, Furniture available, Garage, internet, strip flooring, refrigerator, stone roofing, sauna, shower, TV, washing machine, water, separate WC, furnished kitchen, neighbour watch, separate rooms, open kitchen, courtyard, high ceilings, wall cabinets, central water, fenced area, deep water well, water well, auxiliary building