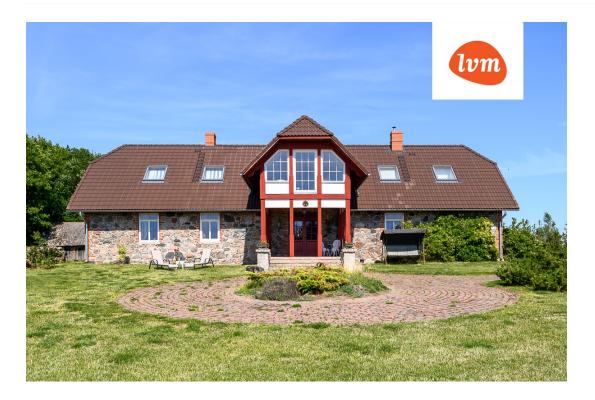

950 000 €





Real estate agent



Sale price:

Price per m2:

Ingmar Saksing ingmar.saksing@lvm.ee +3725013320

950 000 €

3 558 €

## Additional info

burglar alarm, basement, bathtub, hot-water boiler, wardrobe, electricity, fireplace, furniture, Furniture available, Garage, internet, strip flooring, refrigerator, stone roofing, sauna, shower, TV, washing machine, water, separate WC, furnished kitchen, neighbour watch, separate rooms, open kitchen, courtyard, high ceilings, wall cabinets, central water, fenced area, deep water well, water well, auxiliary building

## Information



## House, Manija



























E





















































1: