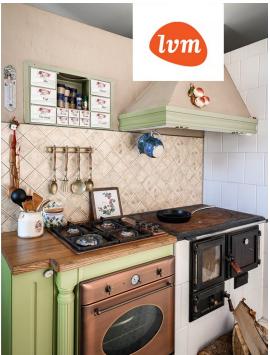

## Additional info

burglar alarm, basement, bathtub, hot-water boiler, wardrobe, electricity, fireplace, furniture, Furniture available, Garage, internet, strip flooring, refrigerator, stone roofing, sauna, shower, TV, washing machine, water, separate WC, furnished kitchen, neighbour watch, separate rooms, open kitchen, courtyard, high ceilings, wall cabinets, central water, fenced area, deep water well, water well, auxiliary building