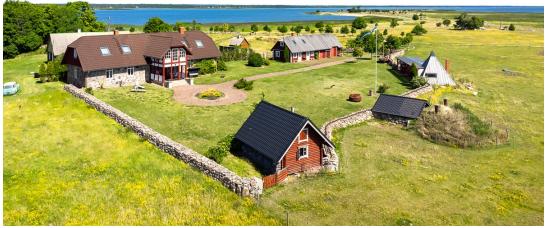

950 000 €





Real estate agent



Sale price:

Price per m2:

Ingmar Saksing ingmar.saksing@lvm.ee +3725013320

950 000 €

3 558 €

## Additional info

burglar alarm, basement, bathtub, hot-water boiler, wardrobe, electricity, fireplace, furniture, Furniture available, Garage, internet, strip flooring, refrigerator, stone roofing, sauna, shower, TV, washing machine, water, separate WC, furnished kitchen, neighbour watch, separate rooms, open kitchen, courtyard, high ceilings, wall cabinets, central water, fenced area, deep water well, water well, auxiliary building

## Information



## House, Manija



























E





















































1: