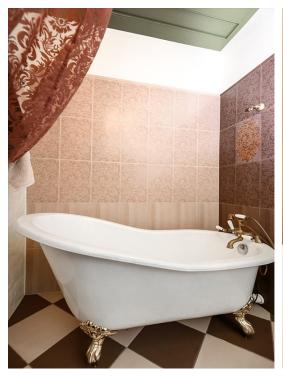

## Additional info

burglar alarm, basement, bathtub, hot-water boiler, wardrobe, electricity, fireplace, furniture, Furniture available, Garage, internet, strip flooring, refrigerator, stone roofing, sauna, shower, TV, washing machine, water, separate WC, furnished kitchen, neighbour watch, separate rooms, open kitchen, courtyard, high ceilings, wall cabinets, central water, fenced area, deep water well, water well, auxiliary building