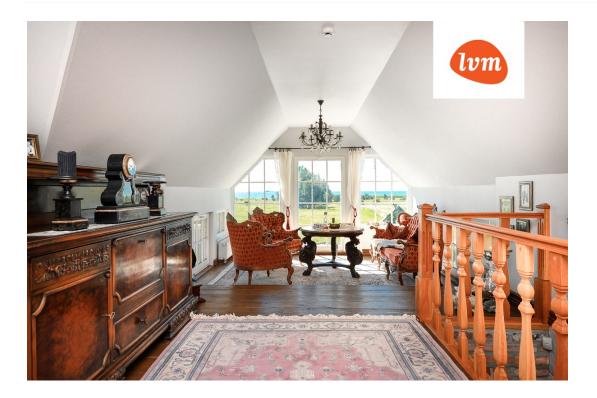

950 000 €





Real estate agent



Sale price:

Price per m2:

Ingmar Saksing ingmar.saksing@lvm.ee +3725013320

950 000 €

3 558 €

## Additional info

burglar alarm, basement, bathtub, hot-water boiler, wardrobe, electricity, fireplace, furniture, Furniture available, Garage, internet, strip flooring, refrigerator, stone roofing, sauna, shower, TV, washing machine, water, separate WC, furnished kitchen, neighbour watch, separate rooms, open kitchen, courtyard, high ceilings, wall cabinets, central water, fenced area, deep water well, water well, auxiliary building

## Information



## House, Manija



























E





















































1: