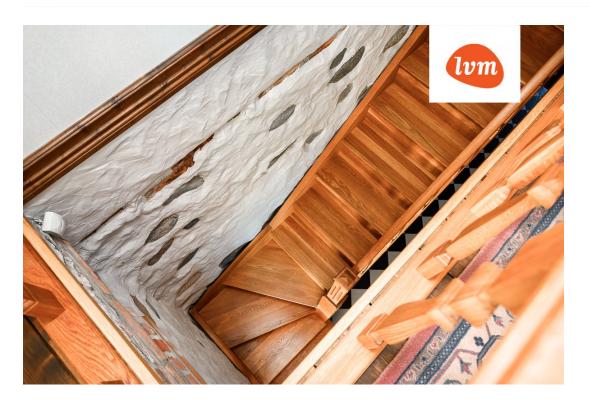

## Additional info

burglar alarm, basement, bathtub, hot-water boiler, wardrobe, electricity, fireplace, furniture, Furniture available, Garage, internet, strip flooring, refrigerator, stone roofing, sauna, shower, TV, washing machine, water, separate WC, furnished kitchen, neighbour watch, separate rooms, open kitchen, courtyard, high ceilings, wall cabinets, central water, fenced area, deep water well, water well, auxiliary building