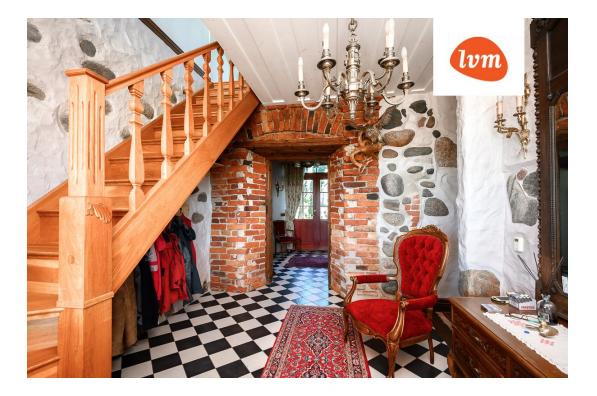

## Additional info

burglar alarm, basement, bathtub, hot-water boiler, wardrobe, electricity, fireplace, furniture, Furniture available, Garage, internet, strip flooring, refrigerator, stone roofing, sauna, shower, TV, washing machine, water, separate WC, furnished kitchen, neighbour watch, separate rooms, open kitchen, courtyard, high ceilings, wall cabinets, central water, fenced area, deep water well, water well, auxiliary building