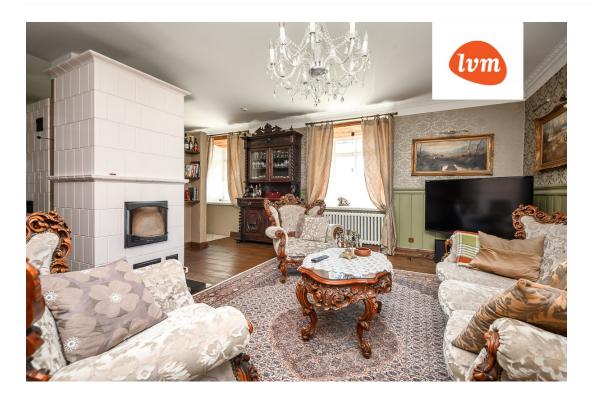

## Additional info

burglar alarm, basement, bathtub, hot-water boiler, wardrobe, electricity, fireplace, furniture, Furniture available, Garage, internet, strip flooring, refrigerator, stone roofing, sauna, shower, TV, washing machine, water, separate WC, furnished kitchen, neighbour watch, separate rooms, open kitchen, courtyard, high ceilings, wall cabinets, central water, fenced area, deep water well, water well, auxiliary building