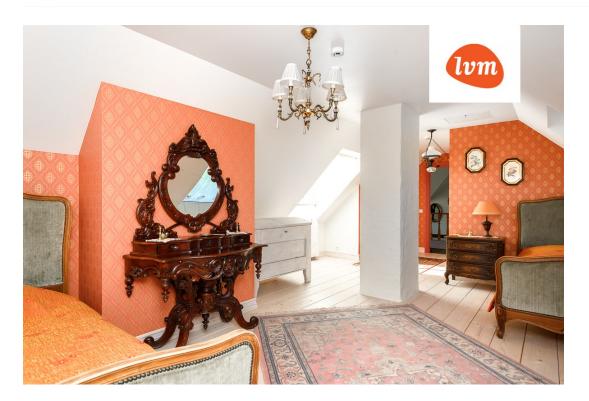

## Additional info

burglar alarm, basement, bathtub, hot-water boiler, wardrobe, electricity, fireplace, furniture, Furniture available, Garage, internet, strip flooring, refrigerator, stone roofing, sauna, shower, TV, washing machine, water, separate WC, furnished kitchen, neighbour watch, separate rooms, open kitchen, courtyard, high ceilings, wall cabinets, central water, fenced area, deep water well, water well, auxiliary building