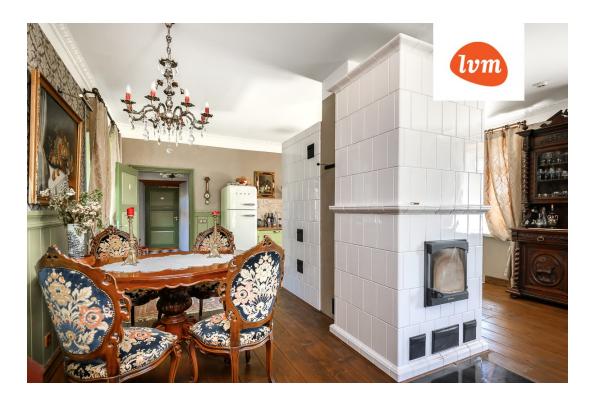

## Additional info

burglar alarm, basement, bathtub, hot-water boiler, wardrobe, electricity, fireplace, furniture, Furniture available, Garage, internet, strip flooring, refrigerator, stone roofing, sauna, shower, TV, washing machine, water, separate WC, furnished kitchen, neighbour watch, separate rooms, open kitchen, courtyard, high ceilings, wall cabinets, central water, fenced area, deep water well, water well, auxiliary building