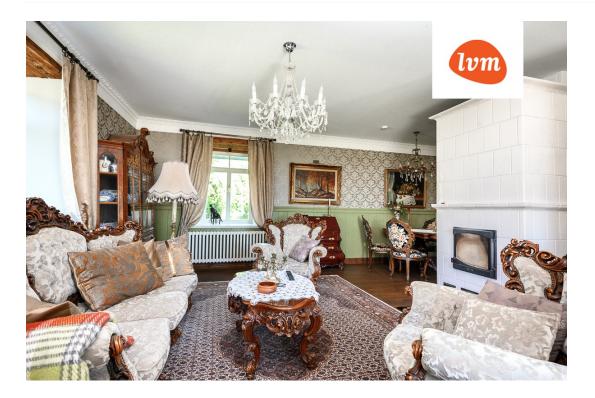

## Additional info

burglar alarm, basement, bathtub, hot-water boiler, wardrobe, electricity, fireplace, furniture, Furniture available, Garage, internet, strip flooring, refrigerator, stone roofing, sauna, shower, TV, washing machine, water, separate WC, furnished kitchen, neighbour watch, separate rooms, open kitchen, courtyard, high ceilings, wall cabinets, central water, fenced area, deep water well, water well, auxiliary building