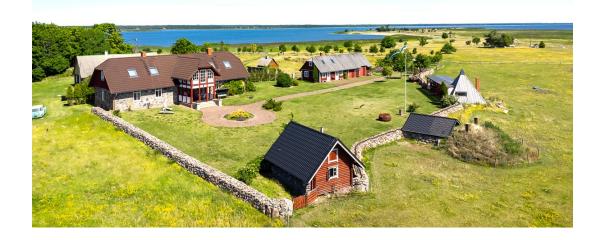

## Additional info

burglar alarm, basement, bathtub, hot-water boiler, wardrobe, electricity, fireplace, furniture, Furniture available, Garage, internet, strip flooring, refrigerator, stone roofing, sauna, shower, TV, washing machine, water, separate WC, furnished kitchen, neighbour watch, separate rooms, open kitchen, courtyard, high ceilings, wall cabinets, central water, fenced area, deep water well, water well, auxiliary building

## House, Manija

E

1: