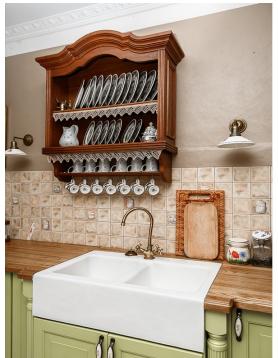

## Additional info

burglar alarm, basement, bathtub, hot-water boiler, wardrobe, electricity, fireplace, furniture, Furniture available, Garage, internet, strip flooring, refrigerator, stone roofing, sauna, shower, TV, washing machine, water, separate WC, furnished kitchen, neighbour watch, separate rooms, open kitchen, courtyard, high ceilings, wall cabinets, central water, fenced area, deep water well, water well, auxiliary building