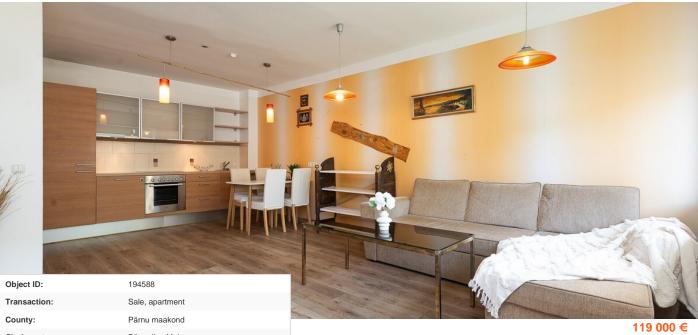

| Transaction.               | Sale, apartment                              |
|----------------------------|----------------------------------------------|
| County:                    | Pärnu maakond                                |
| City/county:               | Pärnu linn Mai                               |
| Floor:                     | 1                                            |
| Number of rooms:           | 2                                            |
| Type of heating:           | central heating, electricalunderfloorheating |
| Readiness:                 | Completed                                    |
| Ownership form:            | apartment ownership                          |
| Cadastral register number: | 62513:168:8390                               |
| Total area:                | 54.20 m <sup>2</sup>                         |
| Area of plot:              | 0.00 m <sup>2</sup>                          |
| Sale price:                | 119 000 €                                    |
| Price per m <sup>2</sup> : | 2 196 €                                      |
|                            |                                              |

## Additional info

balcony, basement, wardrobe, furniture, shower, furnished kitchen, open kitchen

Information