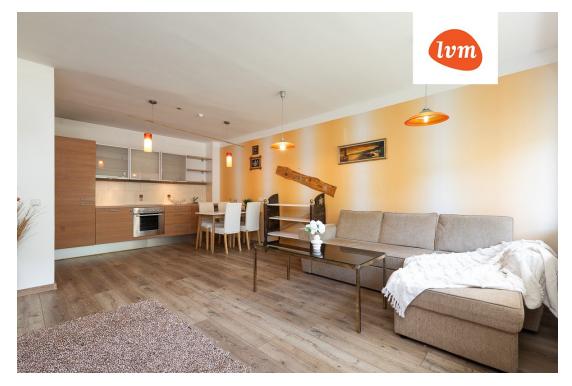

| Transaction.               | Sale, apartment                              |
|----------------------------|----------------------------------------------|
| County:                    | Pärnu maakond                                |
| City/county:               | Pärnu linn Mai                               |
| Floor:                     | 1                                            |
| Number of rooms:           | 2                                            |
| Type of heating:           | central heating, electricalunderfloorheating |
| Readiness:                 | Completed                                    |
| Ownership form:            | apartment ownership                          |
| Cadastral register number: | 62513:168:8390                               |
| Total area:                | 54.20 m <sup>2</sup>                         |
| Area of plot:              | 0.00 m <sup>2</sup>                          |
| Sale price:                | 119 000 €                                    |
| Price per m <sup>2</sup> : | 2 196 €                                      |
|                            |                                              |

## Laine 6