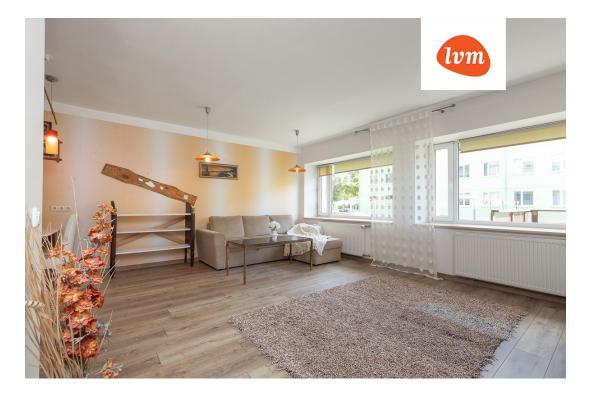

| Transaction.               | Sale, apartment                              |
|----------------------------|----------------------------------------------|
| County:                    | Pärnu maakond                                |
| City/county:               | Pärnu linn Mai                               |
| Floor:                     | 1                                            |
| Number of rooms:           | 2                                            |
| Type of heating:           | central heating, electricalunderfloorheating |
| Readiness:                 | Completed                                    |
| Ownership form:            | apartment ownership                          |
| Cadastral register number: | 62513:168:8390                               |
| Total area:                | 54.20 m <sup>2</sup>                         |
| Area of plot:              | 0.00 m <sup>2</sup>                          |
| Sale price:                | 119 000 €                                    |
| Price per m <sup>2</sup> : | 2 196 €                                      |
|                            |                                              |

## Additional info

balcony, basement, wardrobe, furniture, shower, furnished kitchen, open kitchen

Information