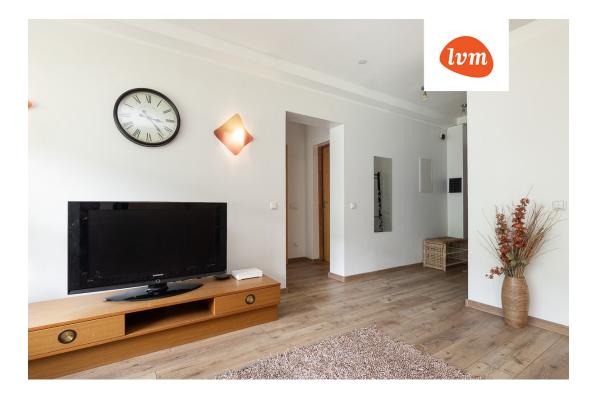

| Transaction.               | Sale, apartment                              |
|----------------------------|----------------------------------------------|
| County:                    | Pärnu maakond                                |
| City/county:               | Pärnu linn Mai                               |
| Floor:                     | 1                                            |
| Number of rooms:           | 2                                            |
| Type of heating:           | central heating, electricalunderfloorheating |
| Readiness:                 | Completed                                    |
| Ownership form:            | apartment ownership                          |
| Cadastral register number: | 62513:168:8390                               |
| Total area:                | 54.20 m <sup>2</sup>                         |
| Area of plot:              | 0.00 m <sup>2</sup>                          |
| Sale price:                | 119 000 €                                    |
| Price per m <sup>2</sup> : | 2 196 €                                      |
|                            |                                              |

## Additional info

balcony, basement, wardrobe, furniture, shower, furnished kitchen, open kitchen

Information