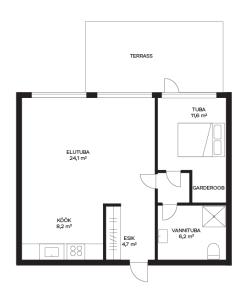

| Transaction.               | Sale, apartment                              |
|----------------------------|----------------------------------------------|
| County:                    | Pärnu maakond                                |
| City/county:               | Pärnu linn Mai                               |
| Floor:                     | 1                                            |
| Number of rooms:           | 2                                            |
| Type of heating:           | central heating, electricalunderfloorheating |
| Readiness:                 | Completed                                    |
| Ownership form:            | apartment ownership                          |
| Cadastral register number: | 62513:168:8390                               |
| Total area:                | 54.20 m <sup>2</sup>                         |
| Area of plot:              | 0.00 m <sup>2</sup>                          |
| Sale price:                | 119 000 €                                    |
| Price per m <sup>2</sup> : | 2 196 €                                      |
|                            |                                              |

## Additional info

balcony, basement, wardrobe, furniture, shower, furnished kitchen, open kitchen

Information