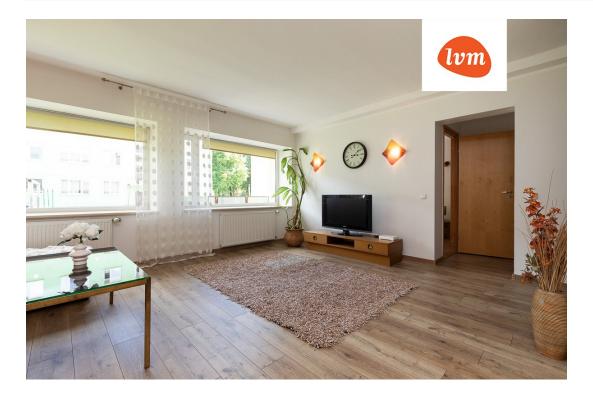

| Transaction.               | Sale, apartment                              |
|----------------------------|----------------------------------------------|
| County:                    | Pärnu maakond                                |
| City/county:               | Pärnu linn Mai                               |
| Floor:                     | 1                                            |
| Number of rooms:           | 2                                            |
| Type of heating:           | central heating, electricalunderfloorheating |
| Readiness:                 | Completed                                    |
| Ownership form:            | apartment ownership                          |
| Cadastral register number: | 62513:168:8390                               |
| Total area:                | 54.20 m <sup>2</sup>                         |
| Area of plot:              | 0.00 m <sup>2</sup>                          |
| Sale price:                | 119 000 €                                    |
| Price per m <sup>2</sup> : | 2 196 €                                      |
|                            |                                              |

## Additional info

balcony, basement, wardrobe, furniture, shower, furnished kitchen, open kitchen

Information