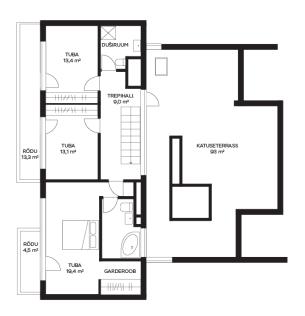

## Real estate agent

Total area:

Area of plot: Energy Class: Sale price:

Price per m2:

Liida Meoste liida.meoste@lvm.ee +37256487062

125.60 m<sup>2</sup>

699 000 €

5 565 €

## apartment, Aiandi 6/1

Aiandi 6/1 I korrus

Aiandi 6/1 Il korrus