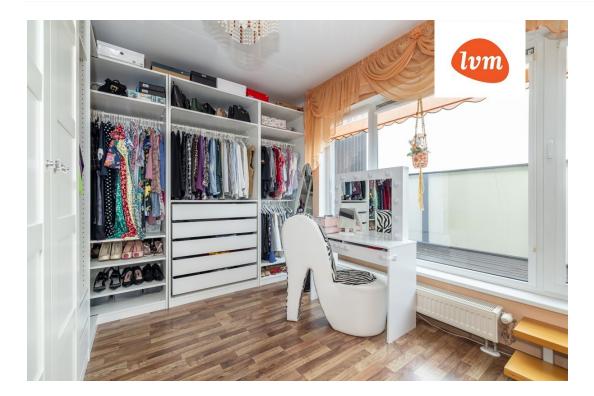

## Additional info

burglar alarm, balcony, bathtub, cable TV, wardrobe, electricity, elevator, fireplace, furniture, Furniture available, internet, stainwell locked, strip flooring, refrigerator, security door, shower, TV, washing machine, water, separate WC, furnished kitchen, neighbour watch, video surveillance, separate rooms, open kitchen, penthouse, courtyard, separate entrance, duplex, high ceilings, central water, fenced area, public transportation