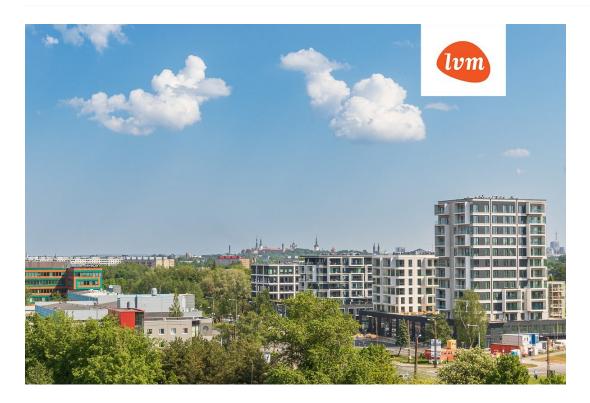

## Additional info

burglar alarm, balcony, bathtub, cable TV, wardrobe, electricity, elevator, fireplace, furniture, Furniture available, internet, stainwell locked, strip flooring, refrigerator, security door, shower, TV, washing machine, water, separate WC, furnished kitchen, neighbour watch, video surveillance, separate rooms, open kitchen, penthouse, courtyard, separate entrance, duplex, high ceilings, central water, fenced area, public transportation