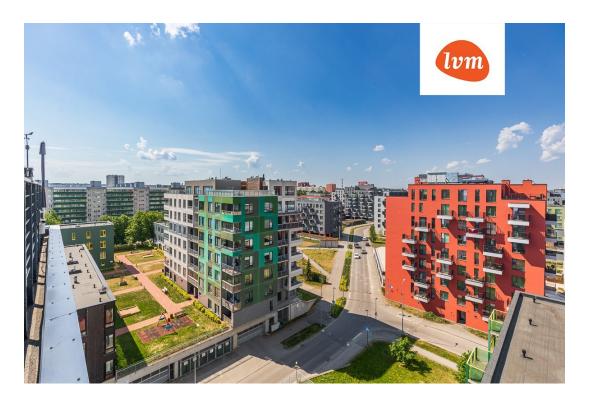

## Real estate agent



Total area:

Area of plot: Energy Class: Sale price:

Price per m2:

Liida Meoste liida.meoste@lvm.ee +37256487062

125.60 m<sup>2</sup>

699 000 €

5 565 €

0.00 m<sup>2</sup>

## Additional info

burglar alarm, balcony, bathtub, cable TV, wardrobe, electricity, elevator, fireplace, furniture, Furniture available, internet, stainwell locked, strip flooring, refrigerator, security door, shower, TV, washing machine, water, separate WC, furnished kitchen, neighbour watch, video surveillance, separate rooms, open kitchen, penthouse, courtyard, separate entrance, duplex, high ceilings, central water, fenced area, public transportation

## Information



## apartment, Aiandi 6/1



































































































Aiandi 6/1 I korrus







Aiandi 6/1 Il korrus