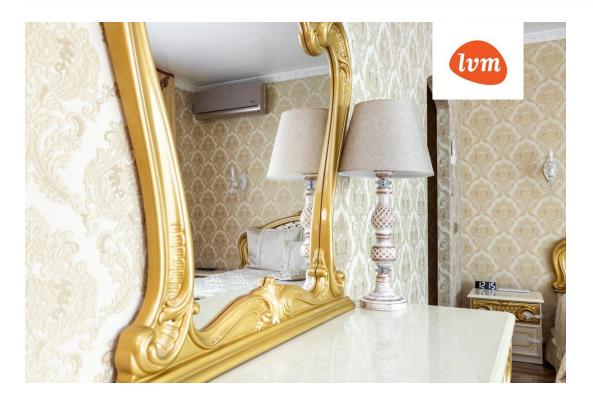

## Additional info

burglar alarm, balcony, bathtub, cable TV, wardrobe, electricity, elevator, fireplace, furniture, Furniture available, internet, stainwell locked, strip flooring, refrigerator, security door, shower, TV, washing machine, water, separate WC, furnished kitchen, neighbour watch, video surveillance, separate rooms, open kitchen, penthouse, courtyard, separate entrance, duplex, high ceilings, central water, fenced area, public transportation