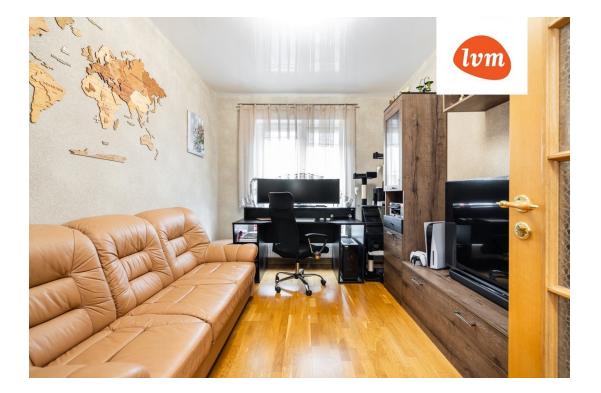

## Additional info

burglar alarm, balcony, bathtub, cable TV, wardrobe, electricity, elevator, fireplace, furniture, Furniture available, internet, stainwell locked, strip flooring, refrigerator, security door, shower, TV, washing machine, water, separate WC, furnished kitchen, neighbour watch, video surveillance, separate rooms, open kitchen, penthouse, courtyard, separate entrance, duplex, high ceilings, central water, fenced area, public transportation