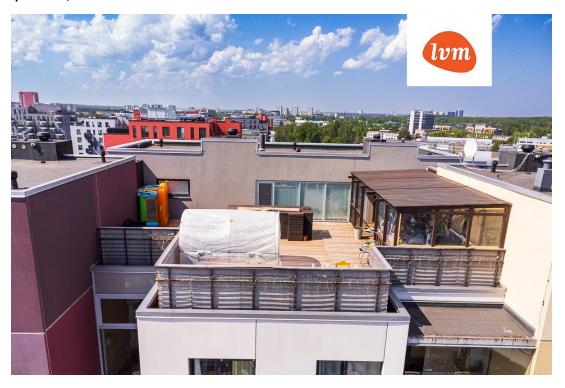

## Additional info

burglar alarm, balcony, bathtub, cable TV, wardrobe, electricity, elevator, fireplace, furniture, Furniture available, internet, stainwell locked, strip flooring, refrigerator, security door, shower, TV, washing machine, water, separate WC, furnished kitchen, neighbour watch, video surveillance, separate rooms, open kitchen, penthouse, courtyard, separate entrance, duplex, high ceilings, central water, fenced area, public transportation

## apartment, Aiandi 6/1

Aiandi 6/1 I korrus

Aiandi 6/1 Il korrus