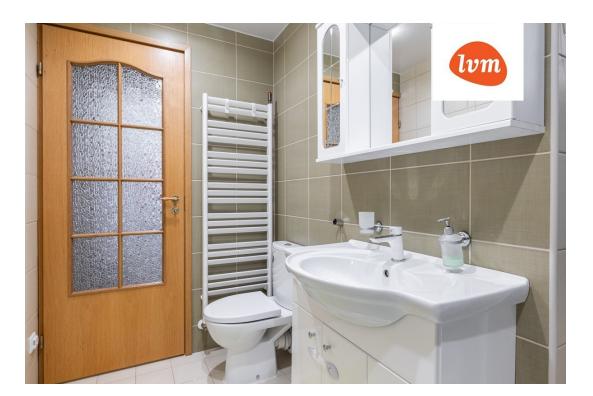

## Additional info

burglar alarm, balcony, bathtub, cable TV, wardrobe, electricity, elevator, fireplace, furniture, Furniture available, internet, stainwell locked, strip flooring, refrigerator, security door, shower, TV, washing machine, water, separate WC, furnished kitchen, neighbour watch, video surveillance, separate rooms, open kitchen, penthouse, courtyard, separate entrance, duplex, high ceilings, central water, fenced area, public transportation