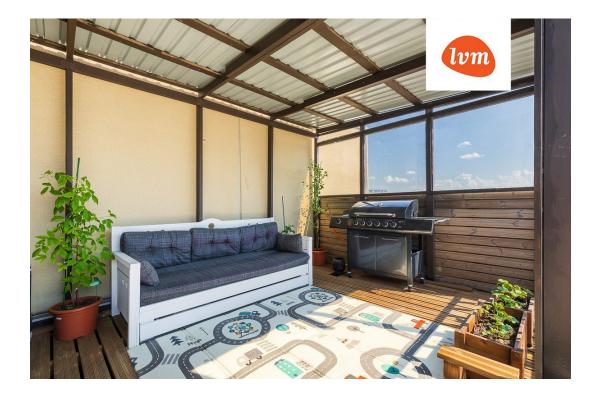

## Additional info

burglar alarm, balcony, bathtub, cable TV, wardrobe, electricity, elevator, fireplace, furniture, Furniture available, internet, stainwell locked, strip flooring, refrigerator, security door, shower, TV, washing machine, water, separate WC, furnished kitchen, neighbour watch, video surveillance, separate rooms, open kitchen, penthouse, courtyard, separate entrance, duplex, high ceilings, central water, fenced area, public transportation

## apartment, Aiandi 6/1

Aiandi 6/1 I korrus

Aiandi 6/1 Il korrus