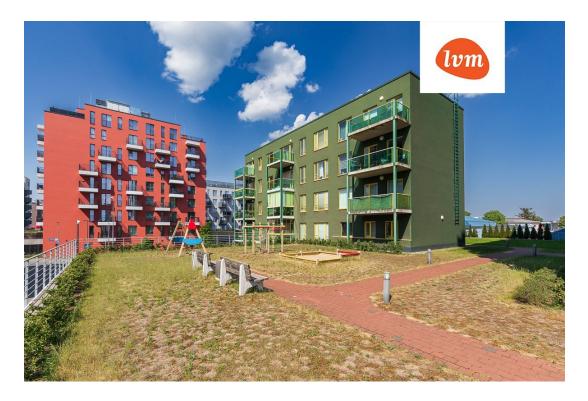

## Additional info

burglar alarm, balcony, bathtub, cable TV, wardrobe, electricity, elevator, fireplace, furniture, Furniture available, internet, stainwell locked, strip flooring, refrigerator, security door, shower, TV, washing machine, water, separate WC, furnished kitchen, neighbour watch, video surveillance, separate rooms, open kitchen, penthouse, courtyard, separate entrance, duplex, high ceilings, central water, fenced area, public transportation