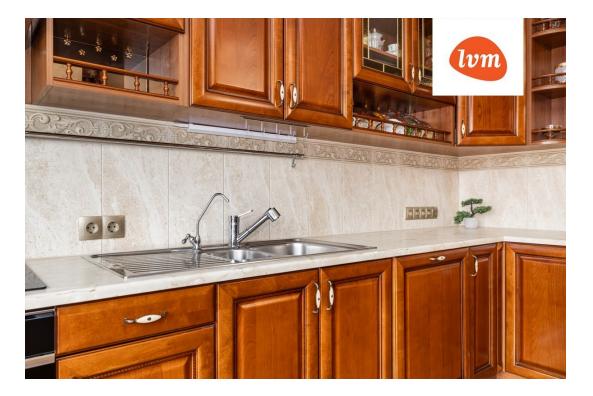

## Additional info

burglar alarm, balcony, bathtub, cable TV, wardrobe, electricity, elevator, fireplace, furniture, Furniture available, internet, stainwell locked, strip flooring, refrigerator, security door, shower, TV, washing machine, water, separate WC, furnished kitchen, neighbour watch, video surveillance, separate rooms, open kitchen, penthouse, courtyard, separate entrance, duplex, high ceilings, central water, fenced area, public transportation

## apartment, Aiandi 6/1

Aiandi 6/1 I korrus

Aiandi 6/1 Il korrus