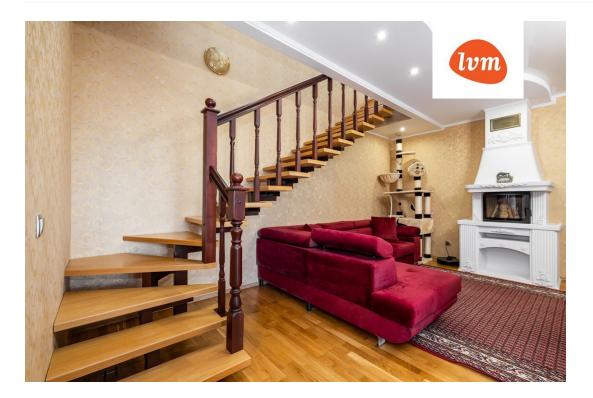

## Additional info

burglar alarm, balcony, bathtub, cable TV, wardrobe, electricity, elevator, fireplace, furniture, Furniture available, internet, stainwell locked, strip flooring, refrigerator, security door, shower, TV, washing machine, water, separate WC, furnished kitchen, neighbour watch, video surveillance, separate rooms, open kitchen, penthouse, courtyard, separate entrance, duplex, high ceilings, central water, fenced area, public transportation