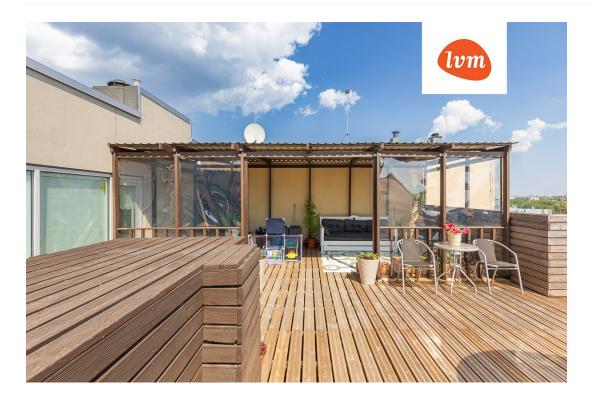

## Additional info

burglar alarm, balcony, bathtub, cable TV, wardrobe, electricity, elevator, fireplace, furniture, Furniture available, internet, stainwell locked, strip flooring, refrigerator, security door, shower, TV, washing machine, water, separate WC, furnished kitchen, neighbour watch, video surveillance, separate rooms, open kitchen, penthouse, courtyard, separate entrance, duplex, high ceilings, central water, fenced area, public transportation