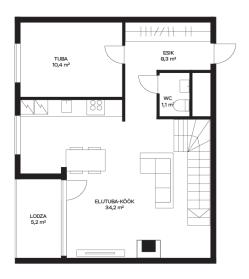

## Real estate agent

Total area:

Area of plot: Energy Class: Sale price:

Price per m2:

Liida Meoste liida.meoste@lvm.ee +37256487062

125.60 m<sup>2</sup>

699 000 €

5 565 €

## apartment, Aiandi 6/1

Aiandi 6/1 I korrus

Aiandi 6/1 Il korrus