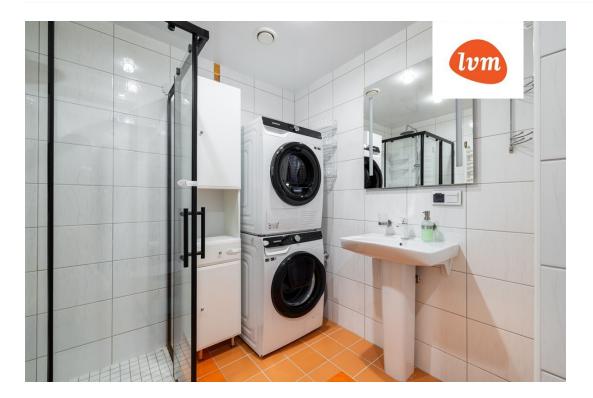

## Additional info

burglar alarm, balcony, bathtub, cable TV, wardrobe, electricity, elevator, fireplace, furniture, Furniture available, internet, stainwell locked, strip flooring, refrigerator, security door, shower, TV, washing machine, water, separate WC, furnished kitchen, neighbour watch, video surveillance, separate rooms, open kitchen, penthouse, courtyard, separate entrance, duplex, high ceilings, central water, fenced area, public transportation