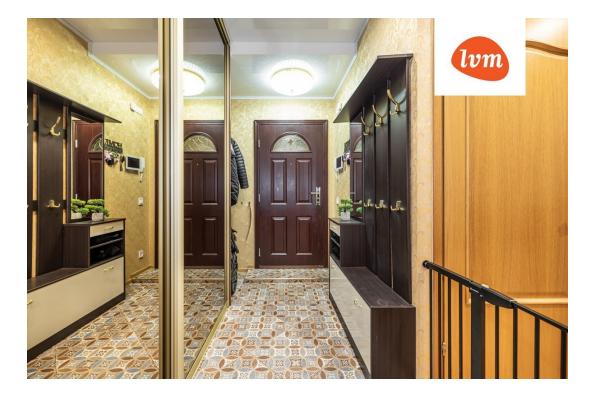

## Additional info

burglar alarm, balcony, bathtub, cable TV, wardrobe, electricity, elevator, fireplace, furniture, Furniture available, internet, stainwell locked, strip flooring, refrigerator, security door, shower, TV, washing machine, water, separate WC, furnished kitchen, neighbour watch, video surveillance, separate rooms, open kitchen, penthouse, courtyard, separate entrance, duplex, high ceilings, central water, fenced area, public transportation