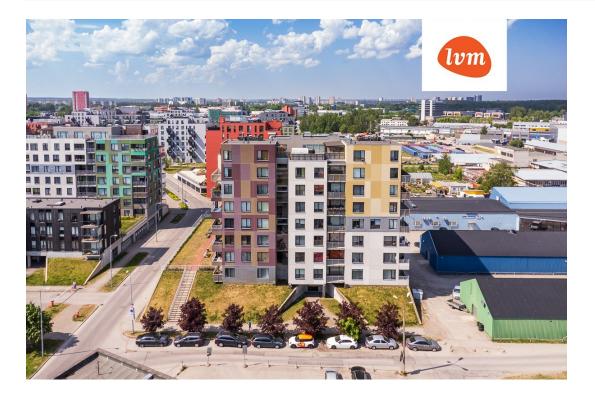

## Additional info

burglar alarm, balcony, bathtub, cable TV, wardrobe, electricity, elevator, fireplace, furniture, Furniture available, internet, stainwell locked, strip flooring, refrigerator, security door, shower, TV, washing machine, water, separate WC, furnished kitchen, neighbour watch, video surveillance, separate rooms, open kitchen, penthouse, courtyard, separate entrance, duplex, high ceilings, central water, fenced area, public transportation