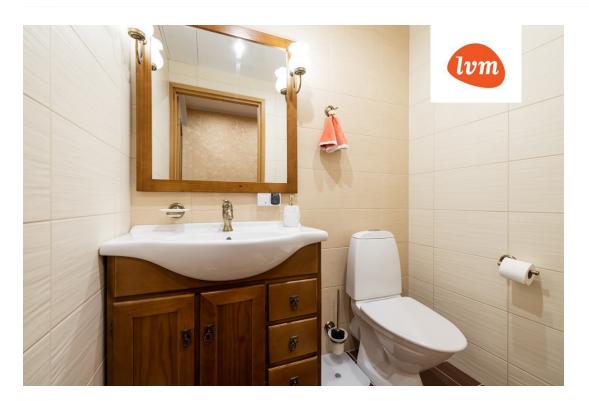

## Additional info

burglar alarm, balcony, bathtub, cable TV, wardrobe, electricity, elevator, fireplace, furniture, Furniture available, internet, stainwell locked, strip flooring, refrigerator, security door, shower, TV, washing machine, water, separate WC, furnished kitchen, neighbour watch, video surveillance, separate rooms, open kitchen, penthouse, courtyard, separate entrance, duplex, high ceilings, central water, fenced area, public transportation