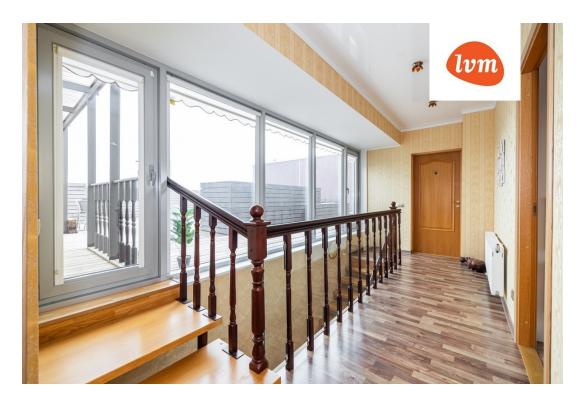

## Additional info

burglar alarm, balcony, bathtub, cable TV, wardrobe, electricity, elevator, fireplace, furniture, Furniture available, internet, stainwell locked, strip flooring, refrigerator, security door, shower, TV, washing machine, water, separate WC, furnished kitchen, neighbour watch, video surveillance, separate rooms, open kitchen, penthouse, courtyard, separate entrance, duplex, high ceilings, central water, fenced area, public transportation