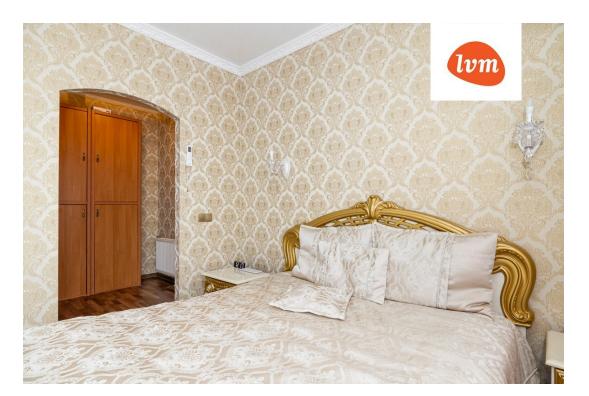

## Additional info

burglar alarm, balcony, bathtub, cable TV, wardrobe, electricity, elevator, fireplace, furniture, Furniture available, internet, stainwell locked, strip flooring, refrigerator, security door, shower, TV, washing machine, water, separate WC, furnished kitchen, neighbour watch, video surveillance, separate rooms, open kitchen, penthouse, courtyard, separate entrance, duplex, high ceilings, central water, fenced area, public transportation