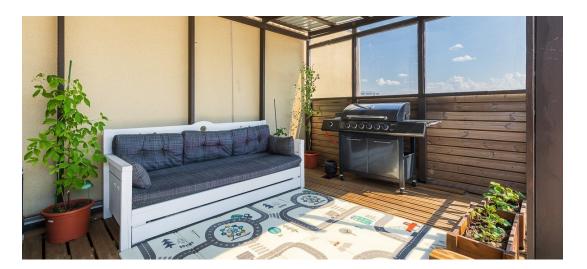

## Additional info

burglar alarm, balcony, bathtub, cable TV, wardrobe, electricity, elevator, fireplace, furniture, Furniture available, internet, stainwell locked, strip flooring, refrigerator, security door, shower, TV, washing machine, water, separate WC, furnished kitchen, neighbour watch, video surveillance, separate rooms, open kitchen, penthouse, courtyard, separate entrance, duplex, high ceilings, central water, fenced area, public transportation