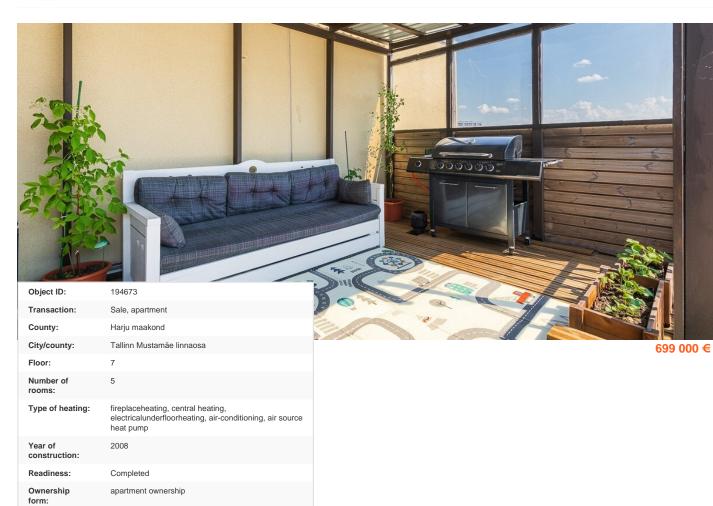

## Additional info

burglar alarm, balcony, bathtub, cable TV, wardrobe, electricity, elevator, fireplace, furniture, Furniture available, internet, stainwell locked, strip flooring, refrigerator, security door, shower, TV, washing machine, water, separate WC, furnished kitchen, neighbour watch, video surveillance, separate rooms, open kitchen, penthouse, courtyard, separate entrance, duplex, high ceilings, central water, fenced area, public transportation

## apartment, Aiandi 6/1

Aiandi 6/1 I korrus

Aiandi 6/1 Il korrus