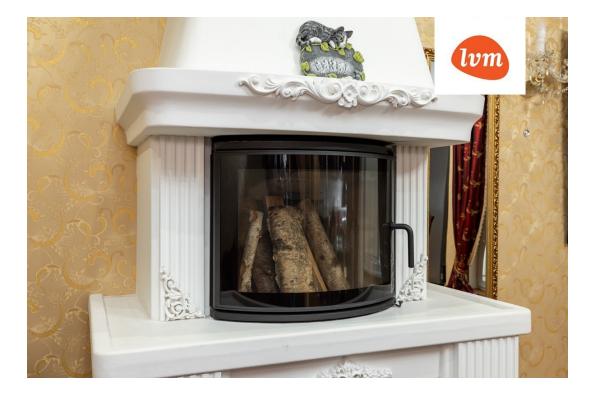

## Additional info

burglar alarm, balcony, bathtub, cable TV, wardrobe, electricity, elevator, fireplace, furniture, Furniture available, internet, stainwell locked, strip flooring, refrigerator, security door, shower, TV, washing machine, water, separate WC, furnished kitchen, neighbour watch, video surveillance, separate rooms, open kitchen, penthouse, courtyard, separate entrance, duplex, high ceilings, central water, fenced area, public transportation