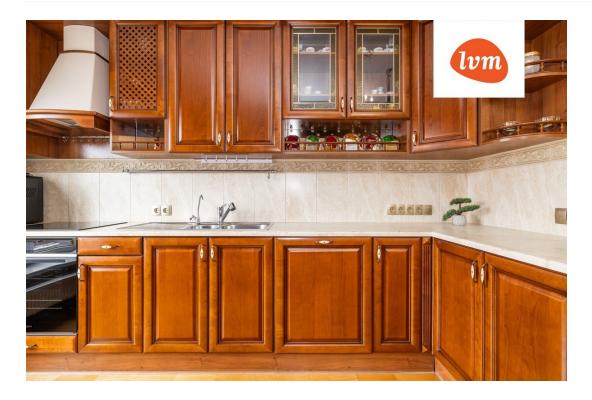

## Additional info

burglar alarm, balcony, bathtub, cable TV, wardrobe, electricity, elevator, fireplace, furniture, Furniture available, internet, stainwell locked, strip flooring, refrigerator, security door, shower, TV, washing machine, water, separate WC, furnished kitchen, neighbour watch, video surveillance, separate rooms, open kitchen, penthouse, courtyard, separate entrance, duplex, high ceilings, central water, fenced area, public transportation

## apartment, Aiandi 6/1

Aiandi 6/1 I korrus

Aiandi 6/1 Il korrus