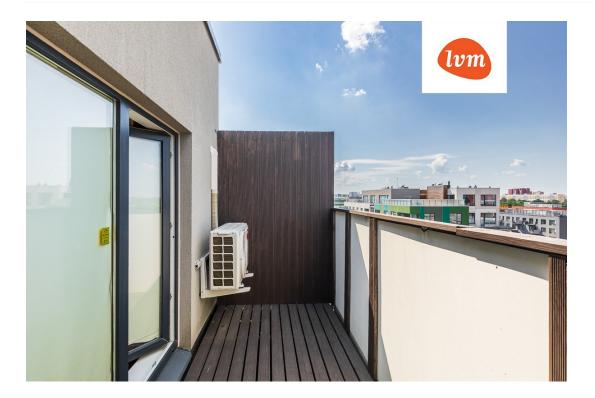

## Additional info

burglar alarm, balcony, bathtub, cable TV, wardrobe, electricity, elevator, fireplace, furniture, Furniture available, internet, stainwell locked, strip flooring, refrigerator, security door, shower, TV, washing machine, water, separate WC, furnished kitchen, neighbour watch, video surveillance, separate rooms, open kitchen, penthouse, courtyard, separate entrance, duplex, high ceilings, central water, fenced area, public transportation