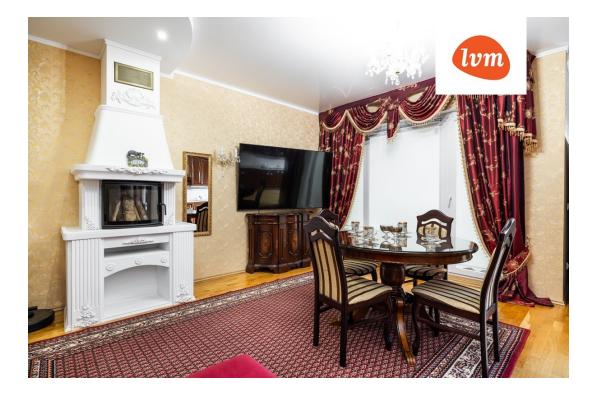

## Additional info

burglar alarm, balcony, bathtub, cable TV, wardrobe, electricity, elevator, fireplace, furniture, Furniture available, internet, stainwell locked, strip flooring, refrigerator, security door, shower, TV, washing machine, water, separate WC, furnished kitchen, neighbour watch, video surveillance, separate rooms, open kitchen, penthouse, courtyard, separate entrance, duplex, high ceilings, central water, fenced area, public transportation