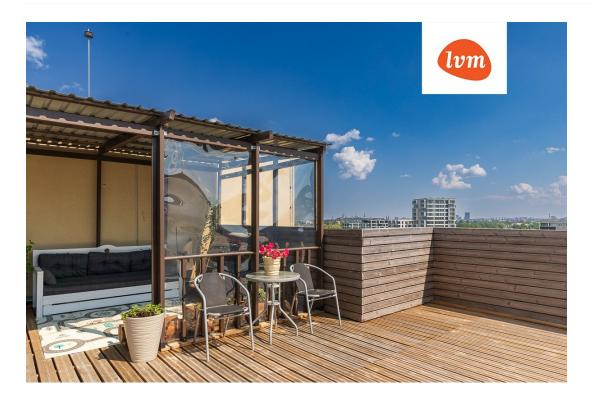

## Additional info

burglar alarm, balcony, bathtub, cable TV, wardrobe, electricity, elevator, fireplace, furniture, Furniture available, internet, stainwell locked, strip flooring, refrigerator, security door, shower, TV, washing machine, water, separate WC, furnished kitchen, neighbour watch, video surveillance, separate rooms, open kitchen, penthouse, courtyard, separate entrance, duplex, high ceilings, central water, fenced area, public transportation