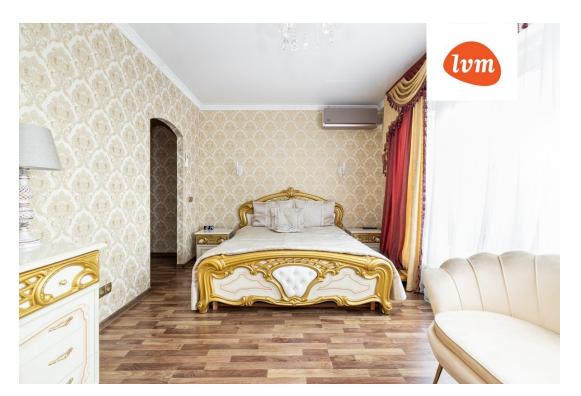

## Additional info

burglar alarm, balcony, bathtub, cable TV, wardrobe, electricity, elevator, fireplace, furniture, Furniture available, internet, stainwell locked, strip flooring, refrigerator, security door, shower, TV, washing machine, water, separate WC, furnished kitchen, neighbour watch, video surveillance, separate rooms, open kitchen, penthouse, courtyard, separate entrance, duplex, high ceilings, central water, fenced area, public transportation