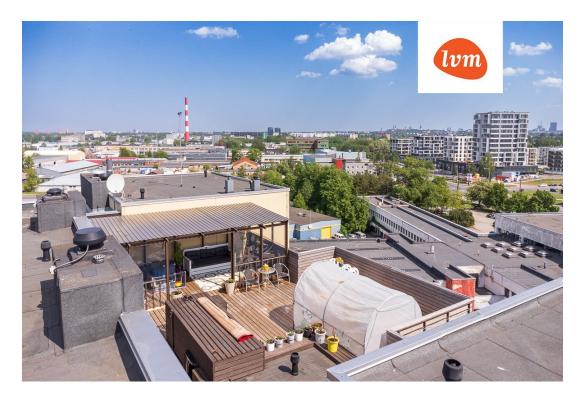

## Additional info

burglar alarm, balcony, bathtub, cable TV, wardrobe, electricity, elevator, fireplace, furniture, Furniture available, internet, stainwell locked, strip flooring, refrigerator, security door, shower, TV, washing machine, water, separate WC, furnished kitchen, neighbour watch, video surveillance, separate rooms, open kitchen, penthouse, courtyard, separate entrance, duplex, high ceilings, central water, fenced area, public transportation