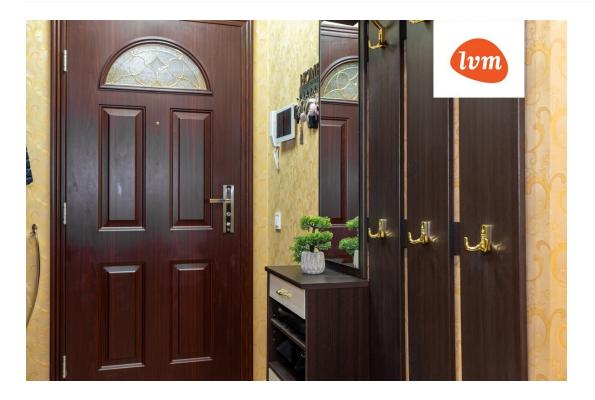

## Additional info

burglar alarm, balcony, bathtub, cable TV, wardrobe, electricity, elevator, fireplace, furniture, Furniture available, internet, stainwell locked, strip flooring, refrigerator, security door, shower, TV, washing machine, water, separate WC, furnished kitchen, neighbour watch, video surveillance, separate rooms, open kitchen, penthouse, courtyard, separate entrance, duplex, high ceilings, central water, fenced area, public transportation