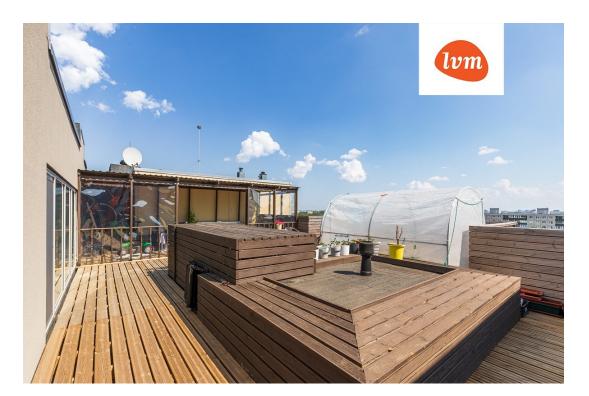

## Additional info

burglar alarm, balcony, bathtub, cable TV, wardrobe, electricity, elevator, fireplace, furniture, Furniture available, internet, stainwell locked, strip flooring, refrigerator, security door, shower, TV, washing machine, water, separate WC, furnished kitchen, neighbour watch, video surveillance, separate rooms, open kitchen, penthouse, courtyard, separate entrance, duplex, high ceilings, central water, fenced area, public transportation