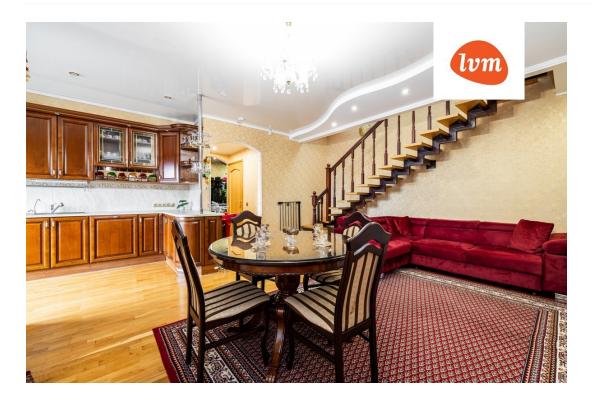

## Additional info

burglar alarm, balcony, bathtub, cable TV, wardrobe, electricity, elevator, fireplace, furniture, Furniture available, internet, stainwell locked, strip flooring, refrigerator, security door, shower, TV, washing machine, water, separate WC, furnished kitchen, neighbour watch, video surveillance, separate rooms, open kitchen, penthouse, courtyard, separate entrance, duplex, high ceilings, central water, fenced area, public transportation

## apartment, Aiandi 6/1

Aiandi 6/1 I korrus

Aiandi 6/1 Il korrus