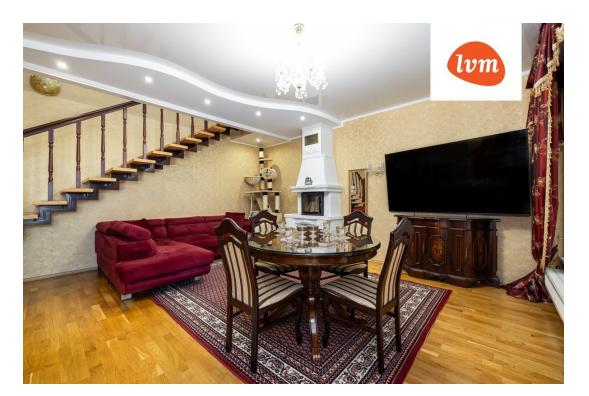

## Additional info

burglar alarm, balcony, bathtub, cable TV, wardrobe, electricity, elevator, fireplace, furniture, Furniture available, internet, stainwell locked, strip flooring, refrigerator, security door, shower, TV, washing machine, water, separate WC, furnished kitchen, neighbour watch, video surveillance, separate rooms, open kitchen, penthouse, courtyard, separate entrance, duplex, high ceilings, central water, fenced area, public transportation

## apartment, Aiandi 6/1

Aiandi 6/1 I korrus

Aiandi 6/1 Il korrus