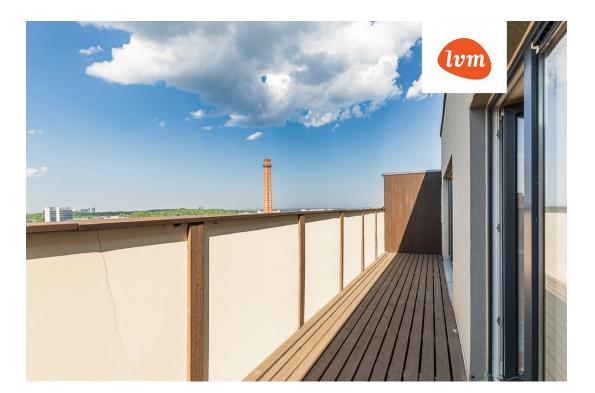

## Additional info

burglar alarm, balcony, bathtub, cable TV, wardrobe, electricity, elevator, fireplace, furniture, Furniture available, internet, stainwell locked, strip flooring, refrigerator, security door, shower, TV, washing machine, water, separate WC, furnished kitchen, neighbour watch, video surveillance, separate rooms, open kitchen, penthouse, courtyard, separate entrance, duplex, high ceilings, central water, fenced area, public transportation