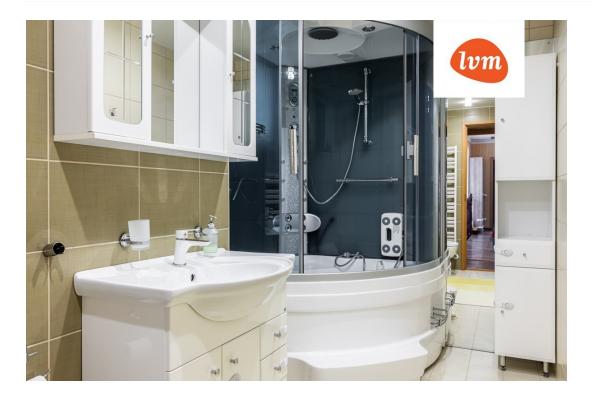

## Additional info

burglar alarm, balcony, bathtub, cable TV, wardrobe, electricity, elevator, fireplace, furniture, Furniture available, internet, stainwell locked, strip flooring, refrigerator, security door, shower, TV, washing machine, water, separate WC, furnished kitchen, neighbour watch, video surveillance, separate rooms, open kitchen, penthouse, courtyard, separate entrance, duplex, high ceilings, central water, fenced area, public transportation