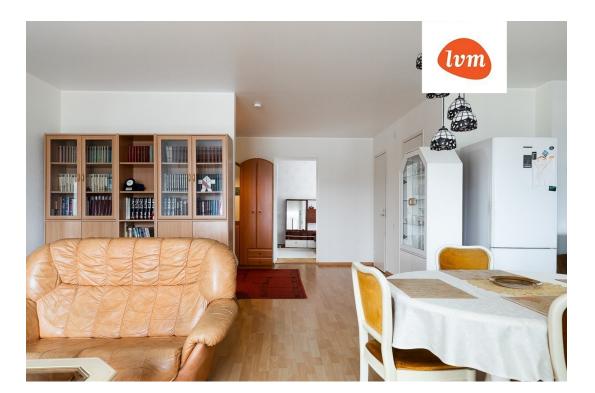

#### Additional info

balcony, bathtub, electricity, furniture, Furniture available, stainwell locked, refrigerator, washing machine, water, separate WC, furnished kitchen, separate rooms, public transportation, entry from the street

# apartment, Metsa 12

### Metsa 12