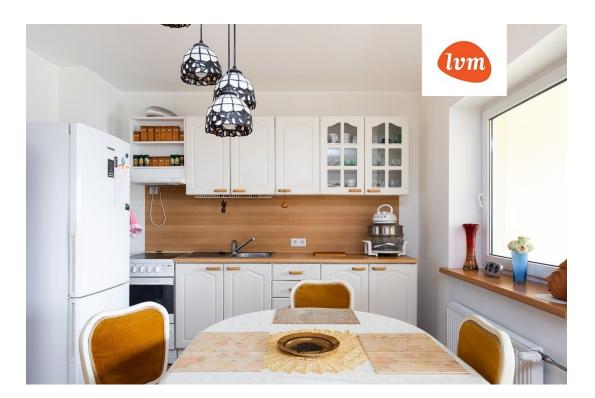

#### Additional info

balcony, bathtub, electricity, furniture, Furniture available, stainwell locked, refrigerator, washing machine, water, separate WC, furnished kitchen, separate rooms, public transportation, entry from the street

# apartment, Metsa 12

### Metsa 12