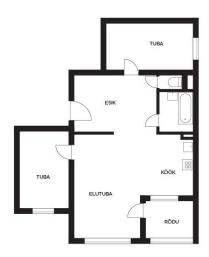

Sale price:

Price per m2:

Ingmar Saksing ingmar.saksing@lvm.ee +3725013320

1987

Completed

65.40 m<sup>2</sup>

0.00 m<sup>2</sup>

109 000 €