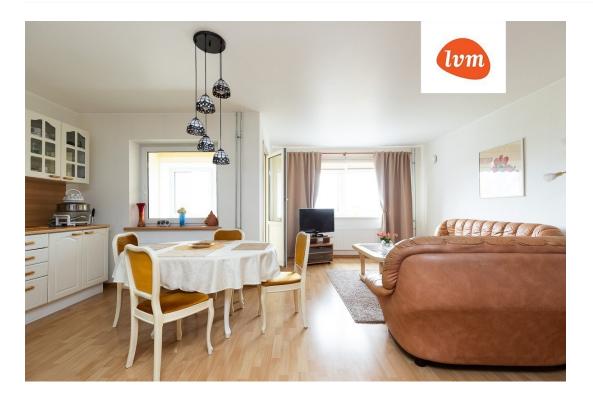

#### Additional info

balcony, bathtub, electricity, furniture, Furniture available, stainwell locked, refrigerator, washing machine, water, separate WC, furnished kitchen, separate rooms, public transportation, entry from the street

# apartment, Metsa 12

### Metsa 12