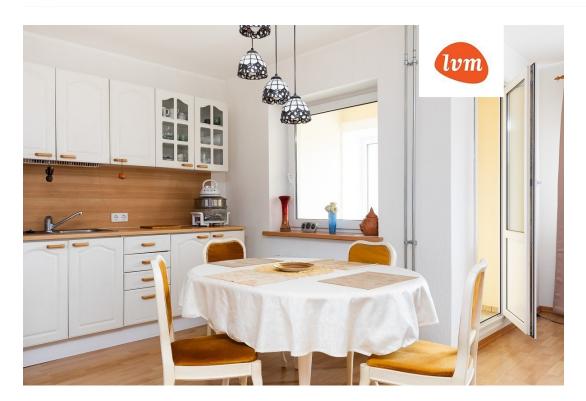

#### Additional info

balcony, bathtub, electricity, furniture, Furniture available, stainwell locked, refrigerator, washing machine, water, separate WC, furnished kitchen, separate rooms, public transportation, entry from the street

# apartment, Metsa 12

### Metsa 12