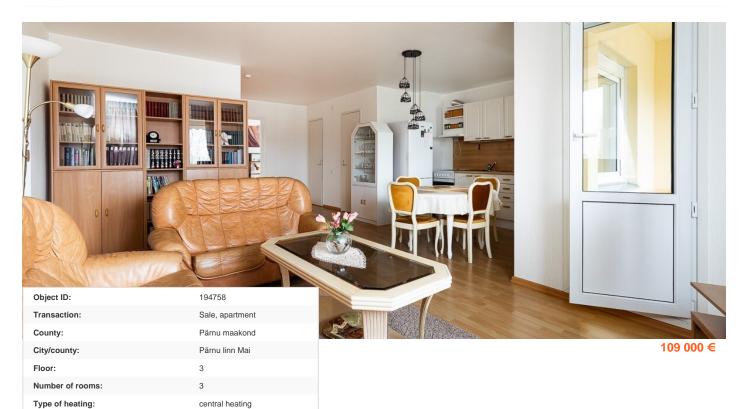

Sale price:

Price per m2:

Ingmar Saksing ingmar.saksing@lvm.ee +3725013320

1987

Completed

65.40 m<sup>2</sup>

0.00 m<sup>2</sup>

109 000 €

1 667 €

С

apartment ownership

62513:171:0360

#### Additional info

balcony, bathtub, electricity, furniture, Furniture available, stainwell locked, refrigerator, washing machine, water, separate WC, furnished kitchen, separate rooms, public transportation, entry from the street