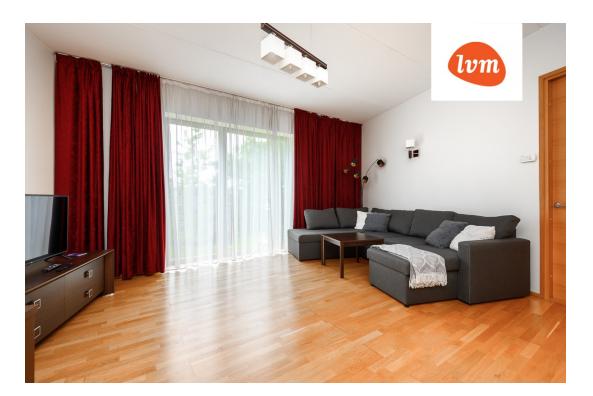

#### Information

Furnished apartment for rent in the most valuable district in Pärnu – Ranna rajoon (Beach)

Upon signal tenant is ought to pay the first month's rent, security deposit in the amount of one month's rent and a one-time brokerage fee in the amount of 500€.

## Additional info

basement, electricity, elevator, furniture, Garage, stairwell locked, strip flooring, refrigerator, security door, shower, TV, washing machine, water, furnished kitchen, security service, video surveillance, separate rooms, open kitchen, new sewage system, high ceilings, new wiring, wall cabinets, central water