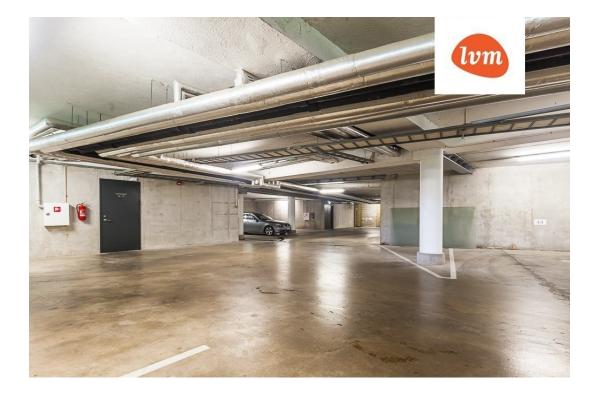

## Additional info

basement, electricity, elevator, furniture, Garage, stairwell locked, strip flooring, refrigerator, security door, shower, TV, washing machine, water, furnished kitchen, security service, video surveillance, separate rooms, open kitchen, new sewage system, high ceilings, new wiring, wall cabinets, central water