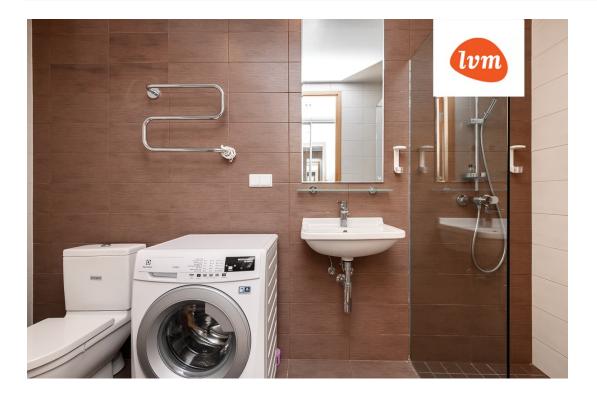

## Additional info

basement, electricity, elevator, furniture, Garage, stairwell locked, strip flooring, refrigerator, security door, shower, TV, washing machine, water, furnished kitchen, security service, video surveillance, separate rooms, open kitchen, new sewage system, high ceilings, new wiring, wall cabinets, central water