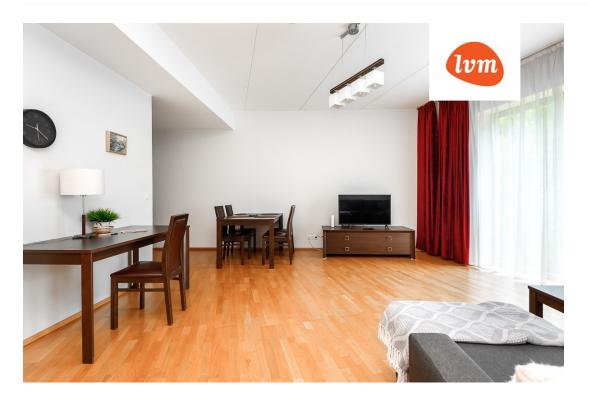

#### Information

Furnished apartment for rent in the most valuable district in Pärnu – Ranna rajoon (Beach)

Upon signal tenant is ought to pay the first month's rent, security deposit in the amount of one month's rent and a one-time brokerage fee in the amount of 500€.

## Additional info

basement, electricity, elevator, furniture, Garage, stairwell locked, strip flooring, refrigerator, security door, shower, TV, washing machine, water, furnished kitchen, security service, video surveillance, separate rooms, open kitchen, new sewage system, high ceilings, new wiring, wall cabinets, central water