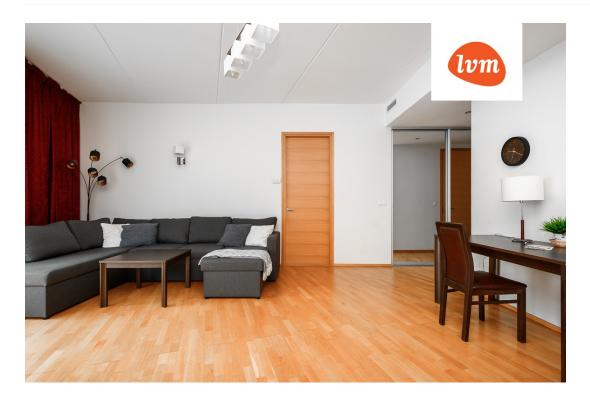

#### Information

Furnished apartment for rent in the most valuable district in Pärnu – Ranna rajoon (Beach)

Upon signal tenant is ought to pay the first month's rent, security deposit in the amount of one month's rent and a one-time brokerage fee in the amount of 500€.

## Additional info

basement, electricity, elevator, furniture, Garage, stairwell locked, strip flooring, refrigerator, security door, shower, TV, washing machine, water, furnished kitchen, security service, video surveillance, separate rooms, open kitchen, new sewage system, high ceilings, new wiring, wall cabinets, central water