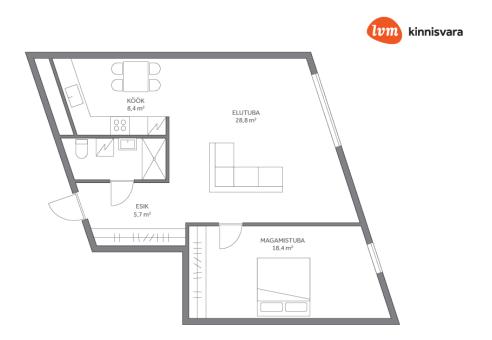

### Real estate agent

Ave Hannus ave.hannus@lvm.ee +3725222093

2007

Completed

65.70 m<sup>2</sup>

0.00 m<sup>2</sup>

Α

apartment ownership 62510:009:3540