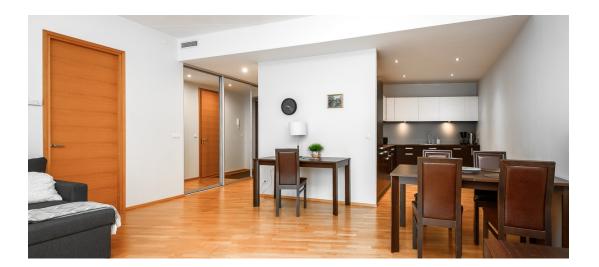

## Additional info

basement, electricity, elevator, furniture, Garage, stairwell locked, strip flooring, refrigerator, security door, shower, TV, washing machine, water, furnished kitchen, security service, video surveillance, separate rooms, open kitchen, new sewage system, high ceilings, new wiring, wall cabinets, central water

#### Information

Furnished apartment for rent in the most valuable district in Pärnu – Ranna rajoon (Beach)

Upon signal tenant is ought to pay the first month's rent, security deposit in the amount of one month's rent and a one-time brokerage fee in the amount of 500€.