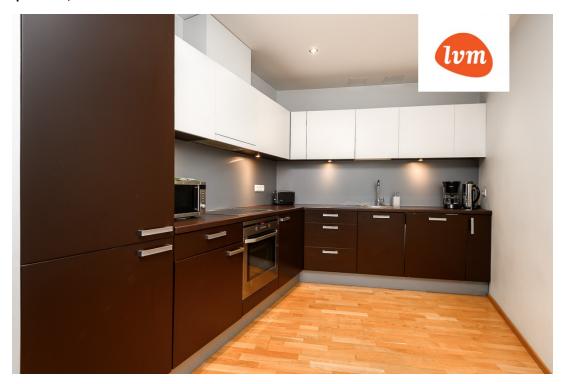

## Additional info

basement, electricity, elevator, furniture, Garage, stairwell locked, strip flooring, refrigerator, security door, shower, TV, washing machine, water, furnished kitchen, security service, video surveillance, separate rooms, open kitchen, new sewage system, high ceilings, new wiring, wall cabinets, central water

#### Information

Furnished apartment for rent in the most valuable district in Pärnu – Ranna rajoon (Beach)

Upon signal tenant is ought to pay the first month's rent, security deposit in the amount of one month's rent and a one-time brokerage fee in the amount of 500€.