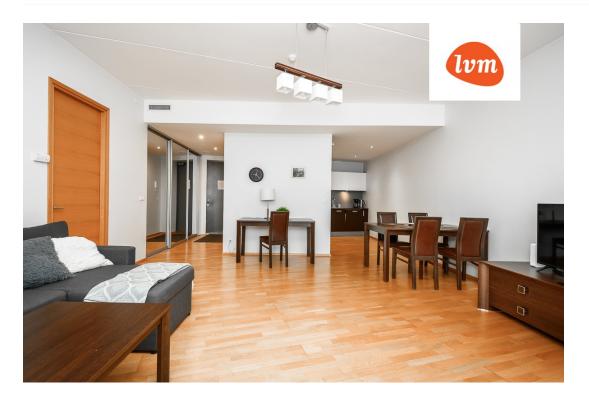

#### Information

Furnished apartment for rent in the most valuable district in Pärnu – Ranna rajoon (Beach)

Upon signal tenant is ought to pay the first month's rent, security deposit in the amount of one month's rent and a one-time brokerage fee in the amount of 500€.

## Additional info

basement, electricity, elevator, furniture, Garage, stairwell locked, strip flooring, refrigerator, security door, shower, TV, washing machine, water, furnished kitchen, security service, video surveillance, separate rooms, open kitchen, new sewage system, high ceilings, new wiring, wall cabinets, central water