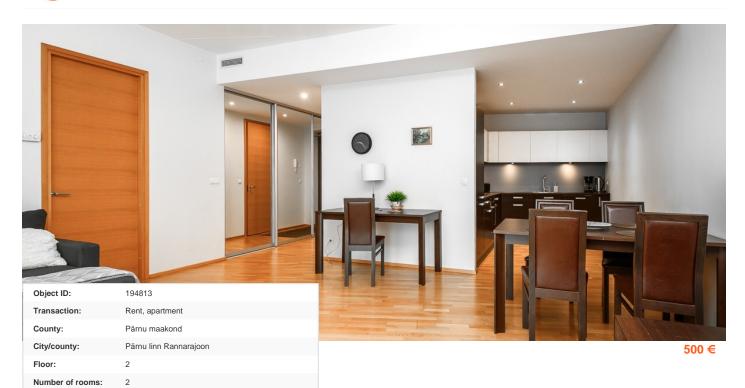

#### Information

Furnished apartment for rent in the most valuable district in Pärnu – Ranna rajoon (Beach)

Upon signal tenant is ought to pay the first month's rent, security deposit in the amount of one month's rent and a one-time brokerage fee in the amount of 500€.

# apartment, Seedri 4