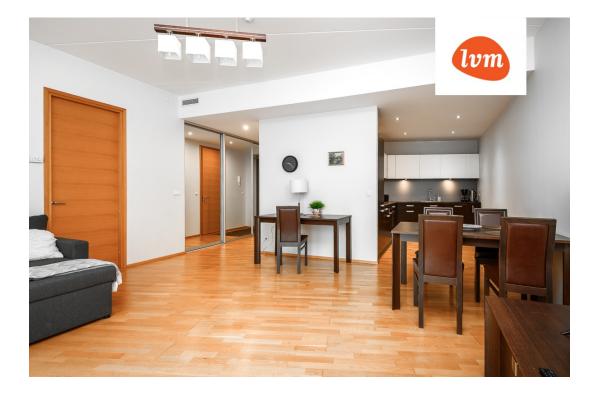

## Additional info

basement, electricity, elevator, furniture, Garage, stairwell locked, strip flooring, refrigerator, security door, shower, TV, washing machine, water, furnished kitchen, security service, video surveillance, separate rooms, open kitchen, new sewage system, high ceilings, new wiring, wall cabinets, central water

#### Information

Furnished apartment for rent in the most valuable district in Pärnu – Ranna rajoon (Beach)

Upon signal tenant is ought to pay the first month's rent, security deposit in the amount of one month's rent and a one-time brokerage fee in the amount of 500€.