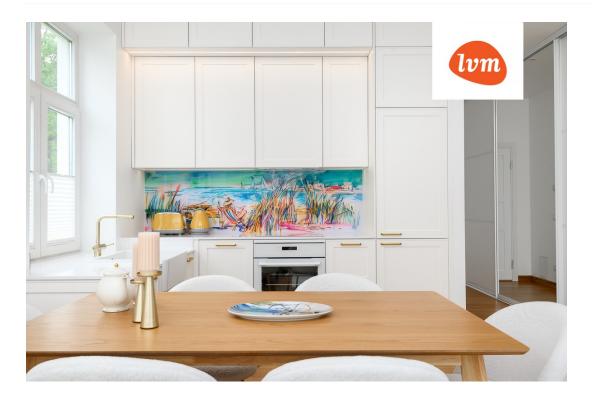

## Additional info

balcony, wardrobe, electricity, furniture, Furniture available, internet, stairwell locked, strip flooring, refrigerator, shower, telephone, TV, washing machine, water, furnished kitchen, separate rooms, open kitchen, new sewage system, courtyard, high ceilings, central water, fenced area, public transportation, entry from the street

## apartment, Lehe 1

Lehe 1/2 Pärnu