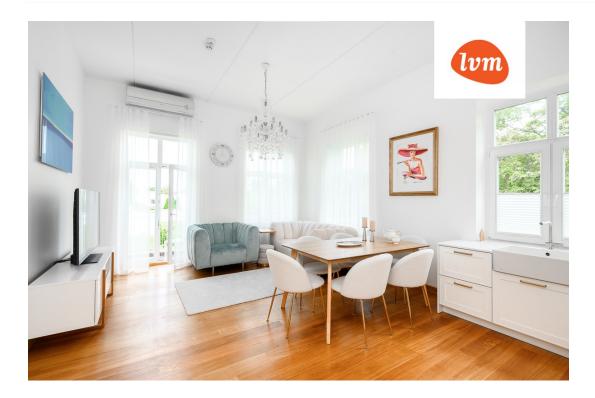

## Additional info

balcony, wardrobe, electricity, furniture, Furniture available, internet, stairwell locked, strip flooring, refrigerator, shower, telephone, TV, washing machine, water, furnished kitchen, separate rooms, open kitchen, new sewage system, courtyard, high ceilings, central water, fenced area, public transportation, entry from the street

## apartment, Lehe 1

Lehe 1/2 Pärnu