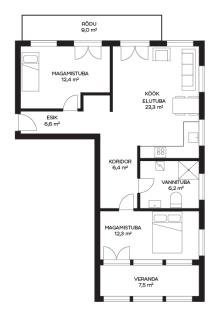

62512:040:0020

74.70 m<sup>2</sup>

0.00 m<sup>2</sup> 355 000 €

4 752 €

## Additional info

balcony, wardrobe, electricity, furniture, Furniture available, internet, stairwell locked, strip flooring, refrigerator, shower, telephone, TV, washing machine, water, furnished kitchen, separate rooms, open kitchen, new sewage system, courtyard, high ceilings, central water, fenced area, public transportation, entry from the street