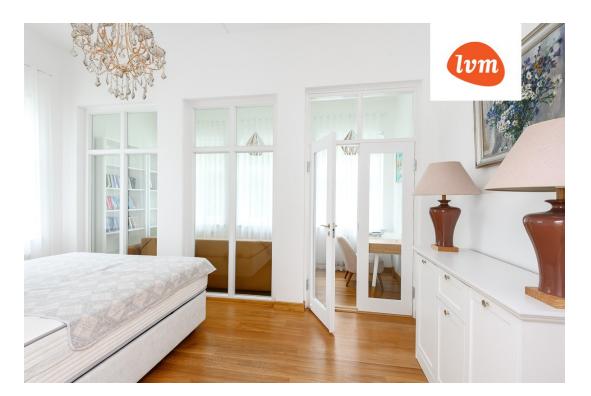

## Additional info

balcony, wardrobe, electricity, furniture, Furniture available, internet, stairwell locked, strip flooring, refrigerator, shower, telephone, TV, washing machine, water, furnished kitchen, separate rooms, open kitchen, new sewage system, courtyard, high ceilings, central water, fenced area, public transportation, entry from the street