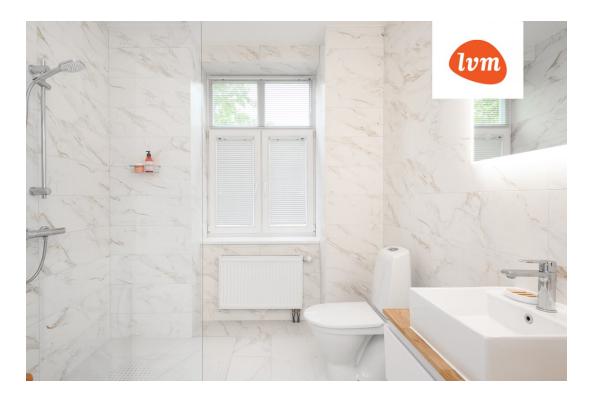

## Additional info

balcony, wardrobe, electricity, furniture, Furniture available, internet, stairwell locked, strip flooring, refrigerator, shower, telephone, TV, washing machine, water, furnished kitchen, separate rooms, open kitchen, new sewage system, courtyard, high ceilings, central water, fenced area, public transportation, entry from the street