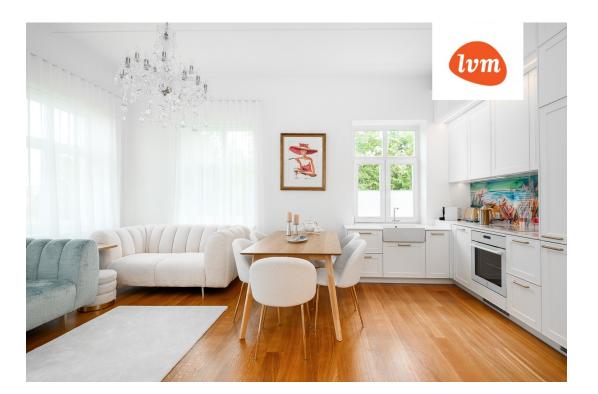

## Additional info

balcony, wardrobe, electricity, furniture, Furniture available, internet, stairwell locked, strip flooring, refrigerator, shower, telephone, TV, washing machine, water, furnished kitchen, separate rooms, open kitchen, new sewage system, courtyard, high ceilings, central water, fenced area, public transportation, entry from the street

## apartment, Lehe 1

Lehe 1/2 Pärnu