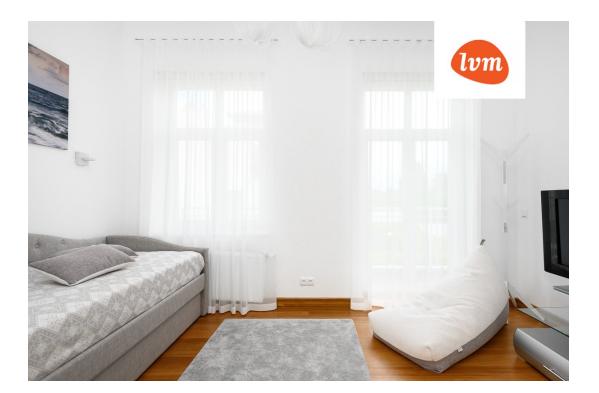

## Additional info

balcony, wardrobe, electricity, furniture, Furniture available, internet, stairwell locked, strip flooring, refrigerator, shower, telephone, TV, washing machine, water, furnished kitchen, separate rooms, open kitchen, new sewage system, courtyard, high ceilings, central water, fenced area, public transportation, entry from the street

## apartment, Lehe 1

Lehe 1/2 Pärnu