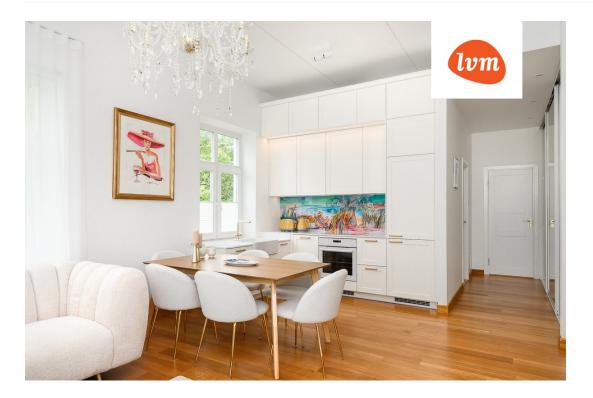

## Additional info

balcony, wardrobe, electricity, furniture, Furniture available, internet, stairwell locked, strip flooring, refrigerator, shower, telephone, TV, washing machine, water, furnished kitchen, separate rooms, open kitchen, new sewage system, courtyard, high ceilings, central water, fenced area, public transportation, entry from the street

## apartment, Lehe 1

Lehe 1/2 Pärnu