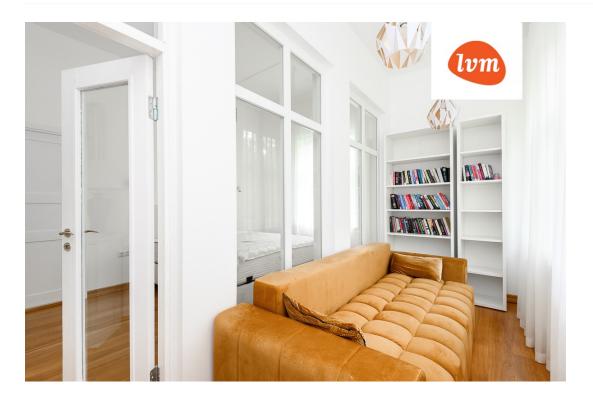

## Additional info

balcony, wardrobe, electricity, furniture, Furniture available, internet, stairwell locked, strip flooring, refrigerator, shower, telephone, TV, washing machine, water, furnished kitchen, separate rooms, open kitchen, new sewage system, courtyard, high ceilings, central water, fenced area, public transportation, entry from the street

## apartment, Lehe 1

Lehe 1/2 Pärnu