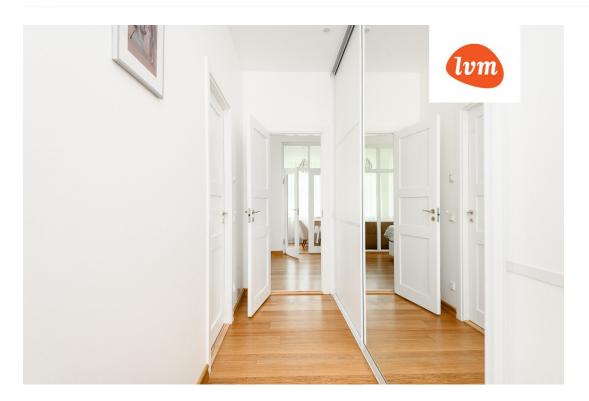

## Additional info

balcony, wardrobe, electricity, furniture, Furniture available, internet, stairwell locked, strip flooring, refrigerator, shower, telephone, TV, washing machine, water, furnished kitchen, separate rooms, open kitchen, new sewage system, courtyard, high ceilings, central water, fenced area, public transportation, entry from the street

## apartment, Lehe 1

Lehe 1/2 Pärnu