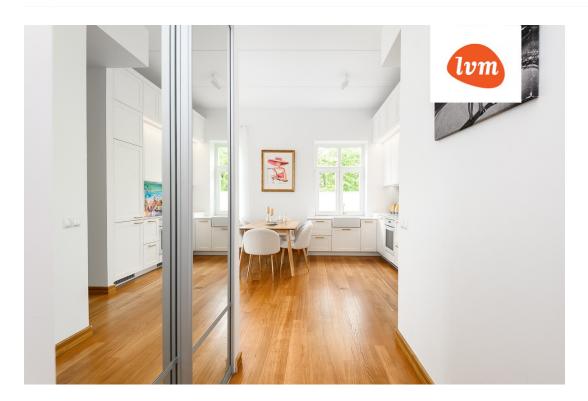

## Additional info

balcony, wardrobe, electricity, furniture, Furniture available, internet, stairwell locked, strip flooring, refrigerator, shower, telephone, TV, washing machine, water, furnished kitchen, separate rooms, open kitchen, new sewage system, courtyard, high ceilings, central water, fenced area, public transportation, entry from the street

## apartment, Lehe 1

Lehe 1/2 Pärnu