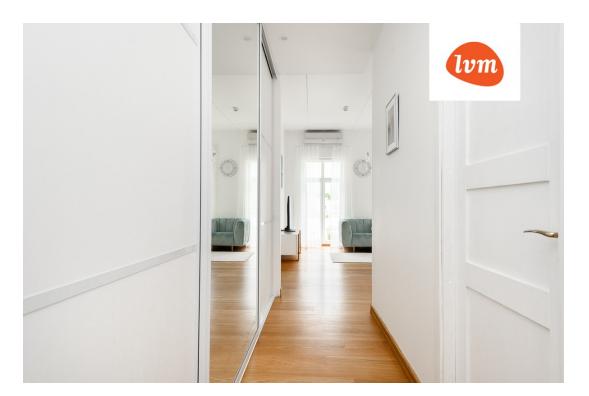

## Additional info

balcony, wardrobe, electricity, furniture, Furniture available, internet, stairwell locked, strip flooring, refrigerator, shower, telephone, TV, washing machine, water, furnished kitchen, separate rooms, open kitchen, new sewage system, courtyard, high ceilings, central water, fenced area, public transportation, entry from the street

## apartment, Lehe 1

Lehe 1/2 Pärnu