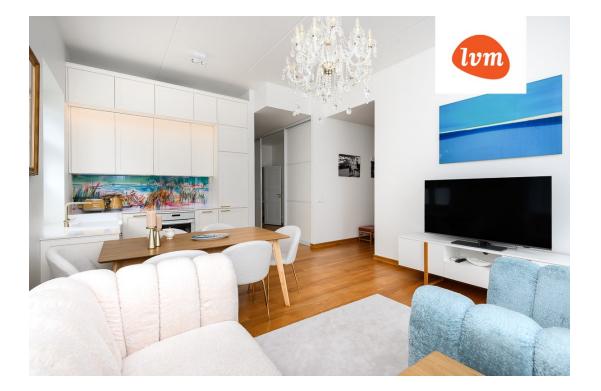

## Additional info

balcony, wardrobe, electricity, furniture, Furniture available, internet, stairwell locked, strip flooring, refrigerator, shower, telephone, TV, washing machine, water, furnished kitchen, separate rooms, open kitchen, new sewage system, courtyard, high ceilings, central water, fenced area, public transportation, entry from the street

## apartment, Lehe 1

Lehe 1/2 Pärnu