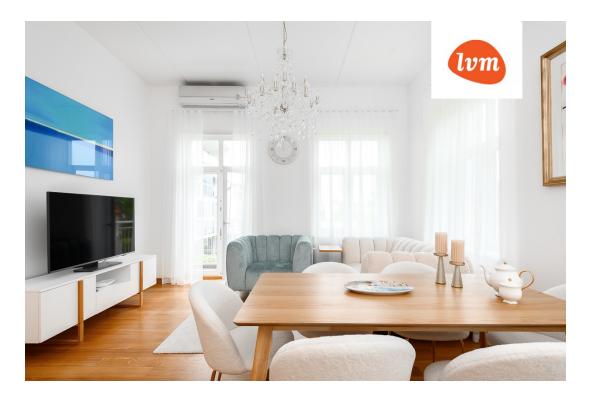

## Additional info

balcony, wardrobe, electricity, furniture, Furniture available, internet, stairwell locked, strip flooring, refrigerator, shower, telephone, TV, washing machine, water, furnished kitchen, separate rooms, open kitchen, new sewage system, courtyard, high ceilings, central water, fenced area, public transportation, entry from the street

## apartment, Lehe 1

Lehe 1/2 Pärnu