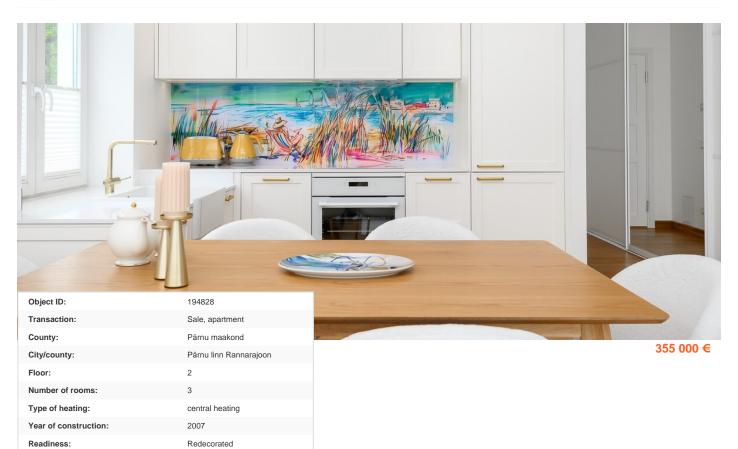

## Real estate agent

Ownership form:

Total area:

Area of plot:

Sale price: Price per m<sup>2</sup>:

Cadastral register number:

Ingmar Saksing ingmar.saksing@lvm.ee +3725013320

apartment ownership

62512:040:0020

74.70 m<sup>2</sup>

0.00 m<sup>2</sup> 355 000 €

4 752 €

## Additional info

balcony, wardrobe, electricity, furniture, Furniture available, internet, stairwell locked, strip flooring, refrigerator, shower, telephone, TV, washing machine, water, furnished kitchen, separate rooms, open kitchen, new sewage system, courtyard, high ceilings, central water, fenced area, public transportation, entry from the street

## apartment, Lehe 1

Lehe 1/2 Pärnu