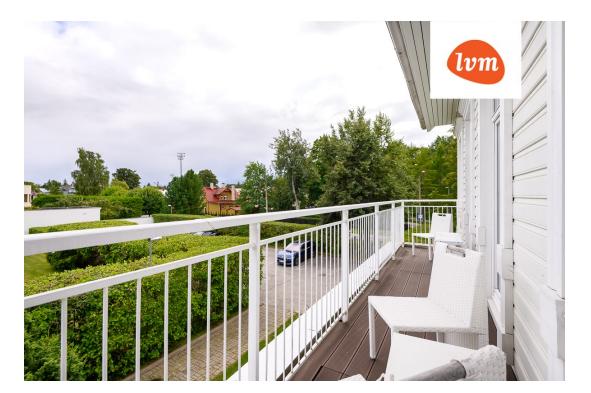

## Additional info

balcony, wardrobe, electricity, furniture, Furniture available, internet, stairwell locked, strip flooring, refrigerator, shower, telephone, TV, washing machine, water, furnished kitchen, separate rooms, open kitchen, new sewage system, courtyard, high ceilings, central water, fenced area, public transportation, entry from the street