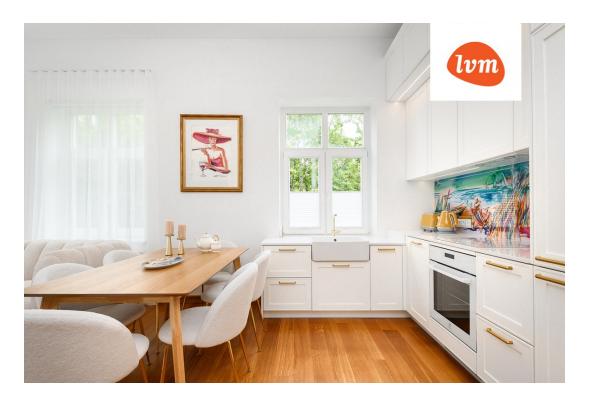

## Additional info

balcony, wardrobe, electricity, furniture, Furniture available, internet, stairwell locked, strip flooring, refrigerator, shower, telephone, TV, washing machine, water, furnished kitchen, separate rooms, open kitchen, new sewage system, courtyard, high ceilings, central water, fenced area, public transportation, entry from the street

## apartment, Lehe 1

Lehe 1/2 Pärnu