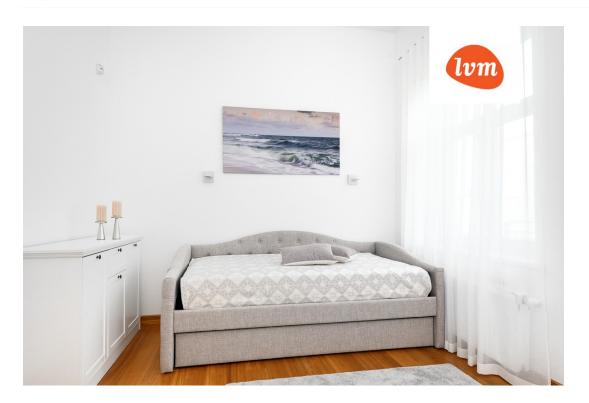

## Additional info

balcony, wardrobe, electricity, furniture, Furniture available, internet, stairwell locked, strip flooring, refrigerator, shower, telephone, TV, washing machine, water, furnished kitchen, separate rooms, open kitchen, new sewage system, courtyard, high ceilings, central water, fenced area, public transportation, entry from the street

## apartment, Lehe 1

Lehe 1/2 Pärnu