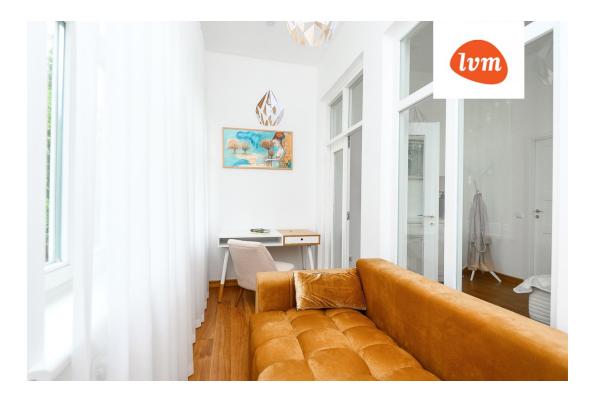

## Additional info

balcony, wardrobe, electricity, furniture, Furniture available, internet, stairwell locked, strip flooring, refrigerator, shower, telephone, TV, washing machine, water, furnished kitchen, separate rooms, open kitchen, new sewage system, courtyard, high ceilings, central water, fenced area, public transportation, entry from the street

## apartment, Lehe 1

Lehe 1/2 Pärnu