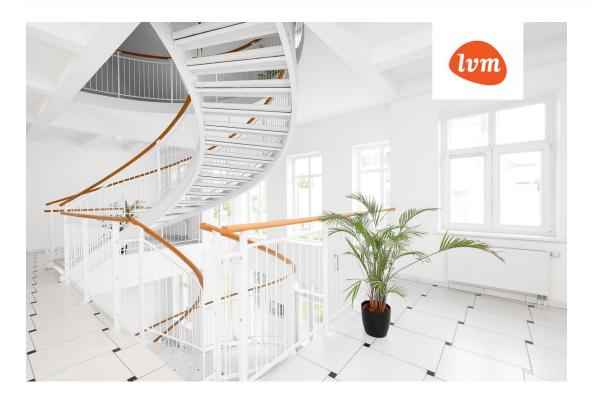

## Additional info

balcony, wardrobe, electricity, furniture, Furniture available, internet, stairwell locked, strip flooring, refrigerator, shower, telephone, TV, washing machine, water, furnished kitchen, separate rooms, open kitchen, new sewage system, courtyard, high ceilings, central water, fenced area, public transportation, entry from the street