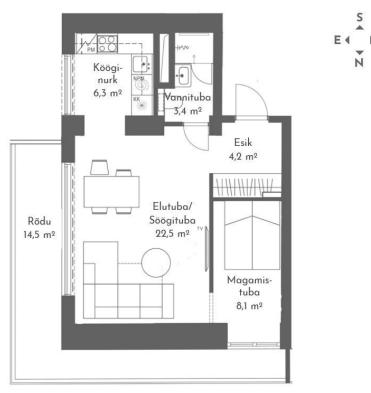

Year of construction: Readiness:

Rita Sepp rita.sepp@lvm.ee +3725065364

conditioning 2023

New building project

apartment ownership

62510:021:2810

45.20 m<sup>2</sup> 0.00 m<sup>2</sup>

177 950 €

## Additional info

balcony, cable TV, elevator, furniture, internet, stairwell locked, shower, furnished kitchen, video surveillance, open kitchen, high ceilings