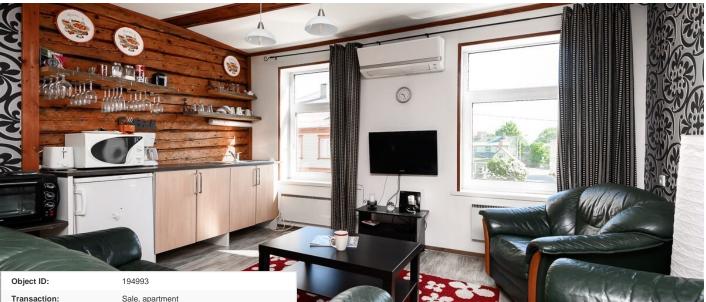

59 800 €

| Transaction:                  | Sale, apartment                                         |
|-------------------------------|---------------------------------------------------------|
| County:                       | Pärnu maakond                                           |
| City/county:                  | Pärnu linn Kesklinn                                     |
| Floor:                        | 2                                                       |
| Number of rooms:              | 2                                                       |
| Type of heating:              | fireplaceheating, electricheating, air source heat pump |
| Ownership form:               | apartment ownership                                     |
| Cadastral register<br>number: | 62511:073:0003                                          |
| Total area:                   | 39.00 m²                                                |
| Area of plot:                 | 0.00 m²                                                 |
| Energy Class:                 | none                                                    |
| Sale price:                   | 59 800 €                                                |
| Price per m <sup>2</sup> :    | 1 533 €                                                 |
|                               |                                                         |

## Real estate agent

**Rita Sepp** rita.sepp@lvm.ee +3725065364

Additional info

hot-water boiler, furniture, shower, open kitchen

Information