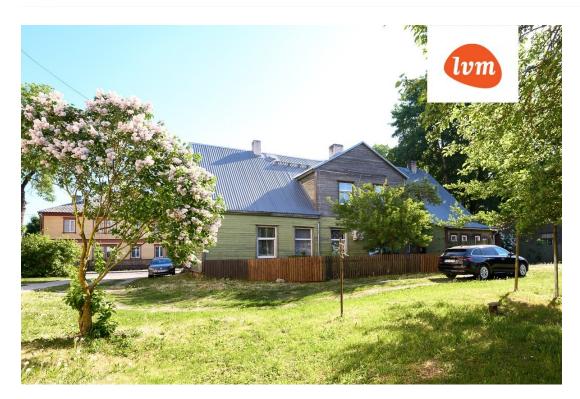

ber: | 62511:073:0003                                          |
| Total area:                   | 39.00 m²                                                |
| Area of plot:                 | 0.00 m²                                                 |
| Energy Class:                 | none                                                    |
| Sale price:                   | 59 800 €                                                |
| Price per m <sup>2</sup> :    | 1 533 €                                                 |
|                               |                                                         |

## Real estate agent



**Rita Sepp** rita.sepp@lvm.ee +3725065364

Additional info

hot-water boiler, furniture, shower, open kitchen

Information



## apartment, Kooli 9















## Kooli 9 Pärnu



























7