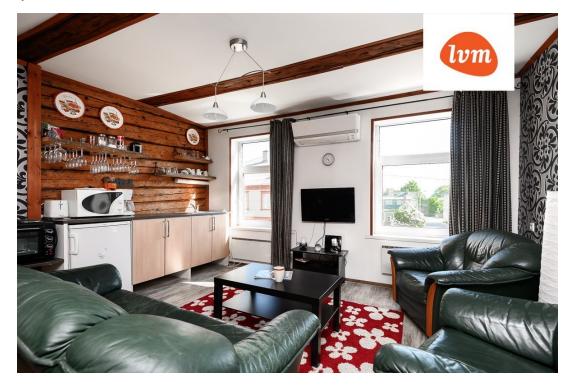

59 800 €

| Transaction:                  | Sale, apartment                                         |
|-------------------------------|---------------------------------------------------------|
| County:                       | Pärnu maakond                                           |
| City/county:                  | Pärnu linn Kesklinn                                     |
| Floor:                        | 2                                                       |
| Number of rooms:              | 2                                                       |
| Type of heating:              | fireplaceheating, electricheating, air source heat pump |
| Ownership form:               | apartment ownership                                     |
| Cadastral register<br>number: | 62511:073:0003                                          |
| Total area:                   | 39.00 m²                                                |
| Area of plot:                 | 0.00 m²                                                 |
| Energy Class:                 | none                                                    |
| Sale price:                   | 59 800 €                                                |
| Price per m <sup>2</sup> :    | 1 533 €                                                 |
|                               |                                                         |

## Real estate agent

**Rita Sepp** rita.sepp@lvm.ee +3725065364

Additional info

hot-water boiler, furniture, shower, open kitchen

Information