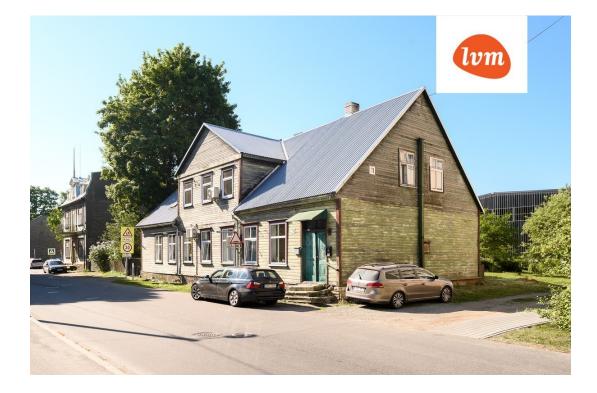

br>number: | 62511:073:0003                                          |
| Total area:                   | 39.00 m²                                                |
| Area of plot:                 | 0.00 m²                                                 |
| Energy Class:                 | none                                                    |
| Sale price:                   | 59 800 €                                                |
| Price per m <sup>2</sup> :    | 1 533 €                                                 |
|                               |                                                         |

## Real estate agent



**Rita Sepp** rita.sepp@lvm.ee +3725065364

Additional info

hot-water boiler, furniture, shower, open kitchen

Information



## apartment, Kooli 9















## Kooli 9 Pärnu



























7