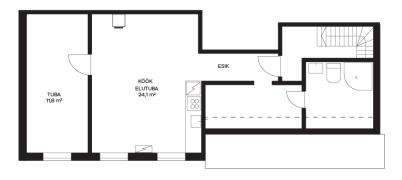

59 800 €

| Transaction:                  | Sale, apartment                                         |
|-------------------------------|---------------------------------------------------------|
| County:                       | Pärnu maakond                                           |
| City/county:                  | Pärnu linn Kesklinn                                     |
| Floor:                        | 2                                                       |
| Number of rooms:              | 2                                                       |
| Type of heating:              | fireplaceheating, electricheating, air source heat pump |
| Ownership form:               | apartment ownership                                     |
| Cadastral register<br>number: | 62511:073:0003                                          |
| Total area:                   | 39.00 m²                                                |
| Area of plot:                 | 0.00 m²                                                 |
| Energy Class:                 | none                                                    |
| Sale price:                   | 59 800 €                                                |
| Price per m <sup>2</sup> :    | 1 533 €                                                 |
|                               |                                                         |