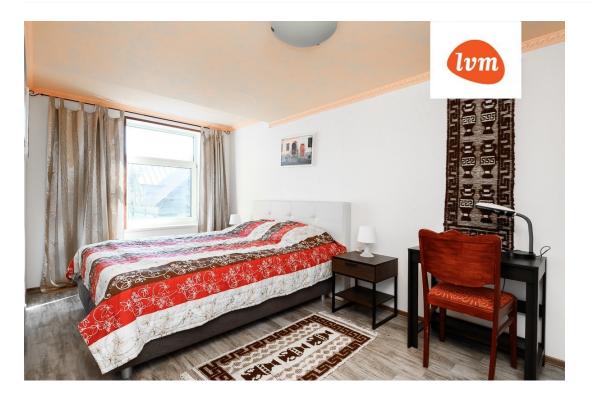

59 800 €

| Transaction:                  | Sale, apartment                                         |
|-------------------------------|---------------------------------------------------------|
| County:                       | Pärnu maakond                                           |
| City/county:                  | Pärnu linn Kesklinn                                     |
| Floor:                        | 2                                                       |
| Number of rooms:              | 2                                                       |
| Type of heating:              | fireplaceheating, electricheating, air source heat pump |
| Ownership form:               | apartment ownership                                     |
| Cadastral register<br>number: | 62511:073:0003                                          |
| Total area:                   | 39.00 m²                                                |
| Area of plot:                 | 0.00 m²                                                 |
| Energy Class:                 | none                                                    |
| Sale price:                   | 59 800 €                                                |
| Price per m <sup>2</sup> :    | 1 533 €                                                 |
|                               |                                                         |