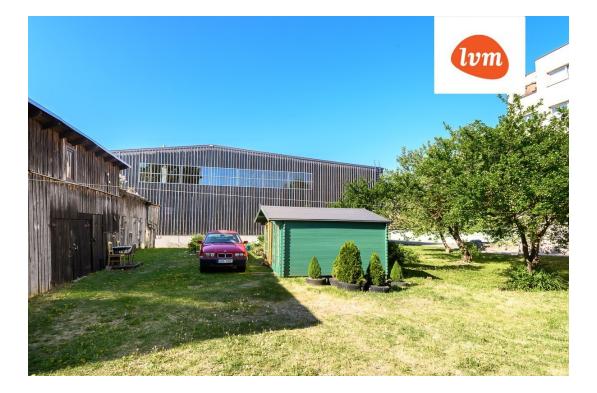

59 800 €

| Transaction:                  | Sale, apartment                                         |
|-------------------------------|---------------------------------------------------------|
| County:                       | Pärnu maakond                                           |
| City/county:                  | Pärnu linn Kesklinn                                     |
| Floor:                        | 2                                                       |
| Number of rooms:              | 2                                                       |
| Type of heating:              | fireplaceheating, electricheating, air source heat pump |
| Ownership form:               | apartment ownership                                     |
| Cadastral register<br>number: | 62511:073:0003                                          |
| Total area:                   | 39.00 m²                                                |
| Area of plot:                 | 0.00 m²                                                 |
| Energy Class:                 | none                                                    |
| Sale price:                   | 59 800 €                                                |
| Price per m <sup>2</sup> :    | 1 533 €                                                 |
|                               |                                                         |