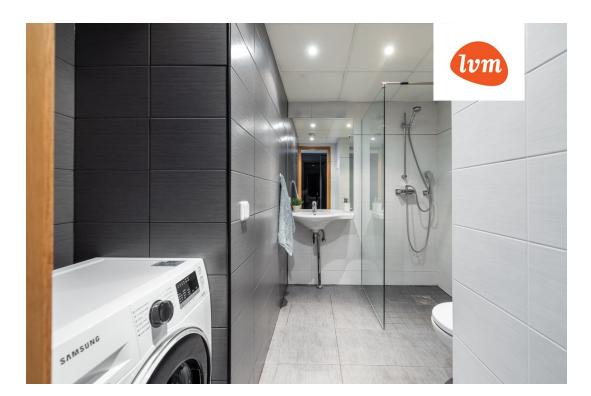

## Additional info

balcony, wardrobe, furniture, internet, stainwell locked, strip flooring, refrigerator, security door, shower, washing machine, furnished kitchen, neighbour watch, open kitchen, courtyard, wall cabinets, central water, fenced area, public transportation, entry from the street