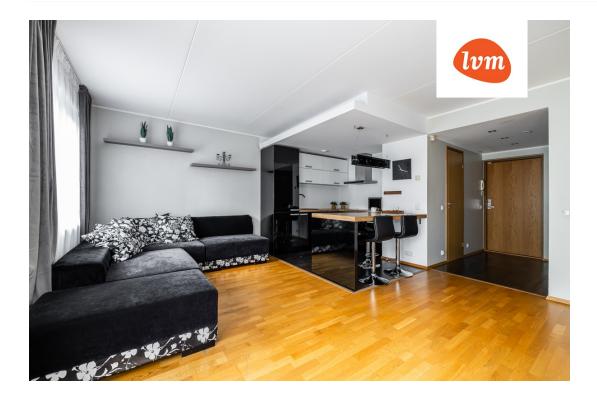

## Additional info

balcony, wardrobe, furniture, internet, stainwell locked, strip flooring, refrigerator, security door, shower, washing machine, furnished kitchen, neighbour watch, open kitchen, courtyard, wall cabinets, central water, fenced area, public transportation, entry from the street