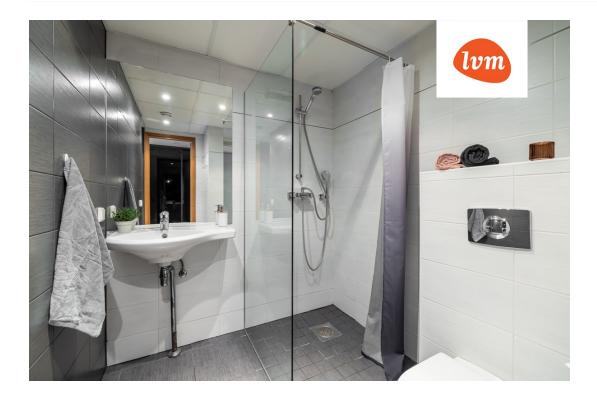

## Additional info

balcony, wardrobe, furniture, internet, stainwell locked, strip flooring, refrigerator, security door, shower, washing machine, furnished kitchen, neighbour watch, open kitchen, courtyard, wall cabinets, central water, fenced area, public transportation, entry from the street