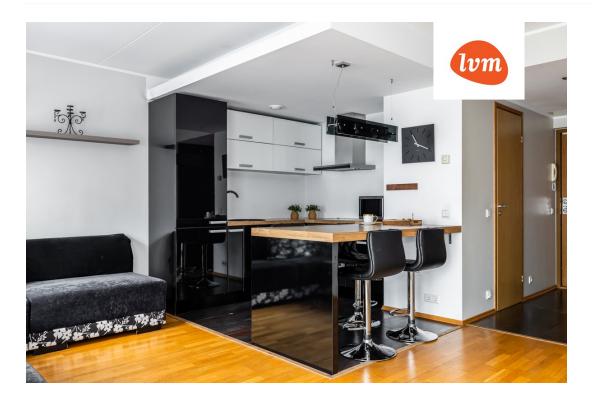

## Additional info

balcony, wardrobe, furniture, internet, stainwell locked, strip flooring, refrigerator, security door, shower, washing machine, furnished kitchen, neighbour watch, open kitchen, courtyard, wall cabinets, central water, fenced area, public transportation, entry from the street

## apartment, Lastekodu 25