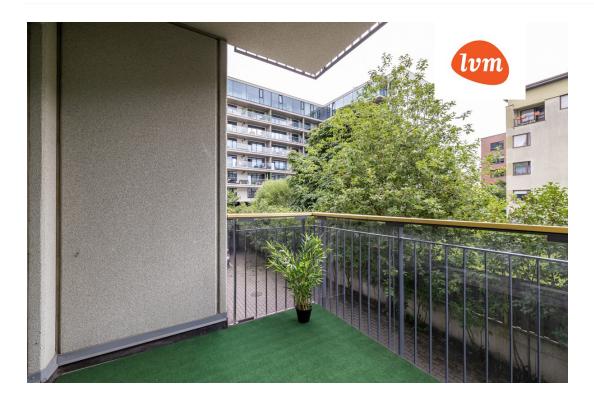

## Additional info

balcony, wardrobe, furniture, internet, stainwell locked, strip flooring, refrigerator, security door, shower, washing machine, furnished kitchen, neighbour watch, open kitchen, courtyard, wall cabinets, central water, fenced area, public transportation, entry from the street