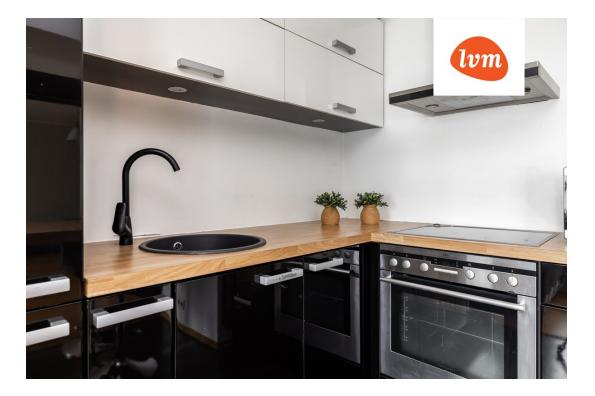

## Additional info

balcony, wardrobe, furniture, internet, stainwell locked, strip flooring, refrigerator, security door, shower, washing machine, furnished kitchen, neighbour watch, open kitchen, courtyard, wall cabinets, central water, fenced area, public transportation, entry from the street

## apartment, Lastekodu 25