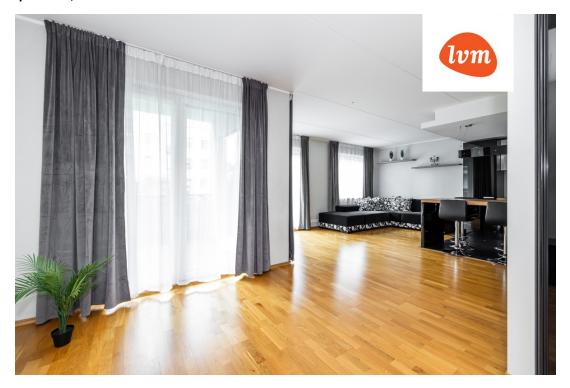

## Additional info

balcony, wardrobe, furniture, internet, stainwell locked, strip flooring, refrigerator, security door, shower, washing machine, furnished kitchen, neighbour watch, open kitchen, courtyard, wall cabinets, central water, fenced area, public transportation, entry from the street