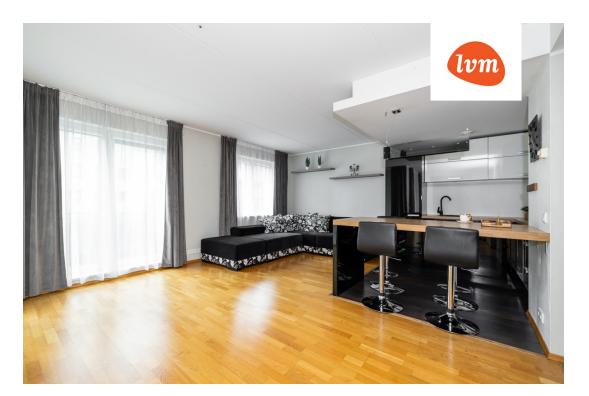

## Additional info

balcony, wardrobe, furniture, internet, stainwell locked, strip flooring, refrigerator, security door, shower, washing machine, furnished kitchen, neighbour watch, open kitchen, courtyard, wall cabinets, central water, fenced area, public transportation, entry from the street

## apartment, Lastekodu 25