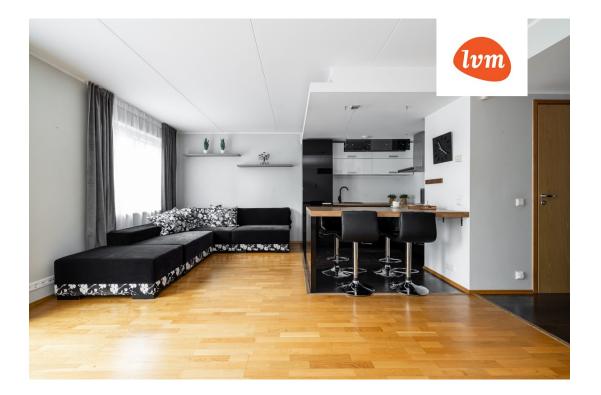

## Additional info

balcony, wardrobe, furniture, internet, stainwell locked, strip flooring, refrigerator, security door, shower, washing machine, furnished kitchen, neighbour watch, open kitchen, courtyard, wall cabinets, central water, fenced area, public transportation, entry from the street