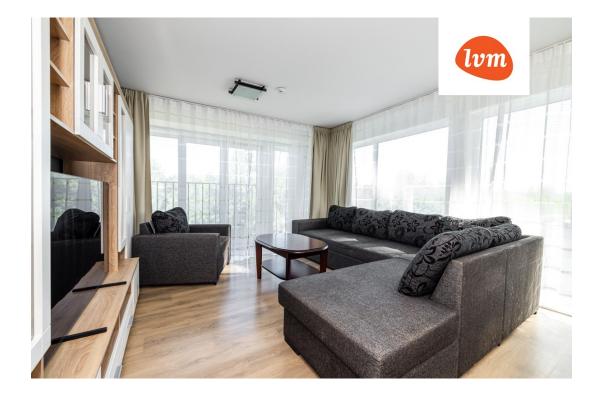

189 000 €

| Object ID:                 | 195093                                       |
|----------------------------|----------------------------------------------|
| Transaction:               | Sale, apartment                              |
| County:                    | Harju maakond                                |
| City/county:               | Tallinn Lasnamäe linnaosa                    |
| Floor:                     | 3                                            |
| Number of rooms:           | 3                                            |
| Type of heating:           | central heating, electricalunderfloorheating |
| Year of construction:      | 2018                                         |
| Readiness:                 | Completed                                    |
| Ownership form:            | apartment ownership                          |
| Cadastral register number: | 78403:311:0020                               |
| Total area:                | 71.20 m²                                     |
| Area of plot:              | 0.00 m <sup>2</sup>                          |
| Sale price:                | 189 000 €                                    |
| Price per m <sup>2</sup> : | 2 654 €                                      |

## Additional info

elevator, Furniture available, strip flooring, refrigerator, shower, washing machine, furnished kitchen, separate rooms, open kitchen, new sewage system, courtyard, new wiring, fenced area, public transportation

## apartment, Mustakivi tee 25

9