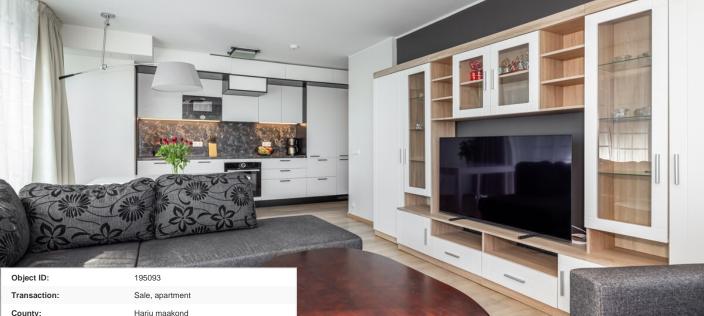

189 000 €

| Object ID:                 | 195093                                       |
|----------------------------|----------------------------------------------|
| Transaction:               | Sale, apartment                              |
| County:                    | Harju maakond                                |
| City/county:               | Tallinn Lasnamäe linnaosa                    |
| Floor:                     | 3                                            |
| Number of rooms:           | 3                                            |
| Type of heating:           | central heating, electricalunderfloorheating |
| Year of construction:      | 2018                                         |
| Readiness:                 | Completed                                    |
| Ownership form:            | apartment ownership                          |
| Cadastral register number: | 78403:311:0020                               |
| Total area:                | 71.20 m²                                     |
| Area of plot:              | 0.00 m <sup>2</sup>                          |
| Sale price:                | 189 000 €                                    |
| Price per m <sup>2</sup> : | 2 654 €                                      |

## Additional info

elevator, Furniture available, strip flooring, refrigerator, shower, washing machine, furnished kitchen, separate rooms, open kitchen, new sewage system, courtyard, new wiring, fenced area, public transportation

## apartment, Mustakivi tee 25

9