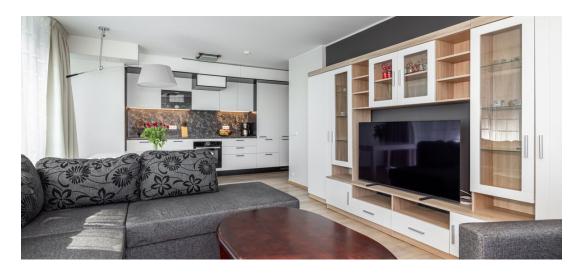

## Additional info

elevator, Furniture available, strip flooring, refrigerator, shower, washing machine, furnished kitchen, separate rooms, open kitchen, new sewage system, courtyard, new wiring, fenced area, public transportation

## apartment, Mustakivi tee 25

9