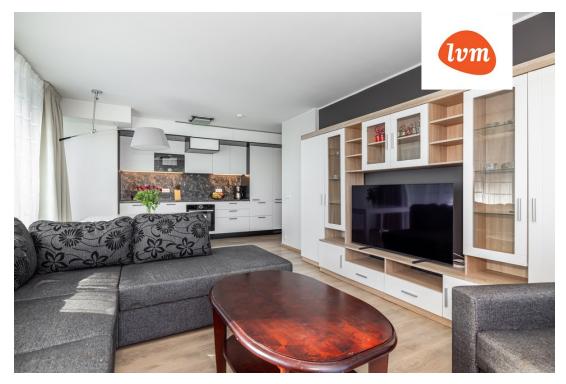

189 000 €

| Object ID:                 | 195093                                       |
|----------------------------|----------------------------------------------|
| Transaction:               | Sale, apartment                              |
| County:                    | Harju maakond                                |
| City/county:               | Tallinn Lasnamäe linnaosa                    |
| Floor:                     | 3                                            |
| Number of rooms:           | 3                                            |
| Type of heating:           | central heating, electricalunderfloorheating |
| Year of construction:      | 2018                                         |
| Readiness:                 | Completed                                    |
| Ownership form:            | apartment ownership                          |
| Cadastral register number: | 78403:311:0020                               |
| Total area:                | 71.20 m²                                     |
| Area of plot:              | 0.00 m <sup>2</sup>                          |
| Sale price:                | 189 000 €                                    |
| Price per m <sup>2</sup> : | 2 654 €                                      |

## Additional info

elevator, Furniture available, strip flooring, refrigerator, shower, washing machine, furnished kitchen, separate rooms, open kitchen, new sewage system, courtyard, new wiring, fenced area, public transportation

## apartment, Mustakivi tee 25

9