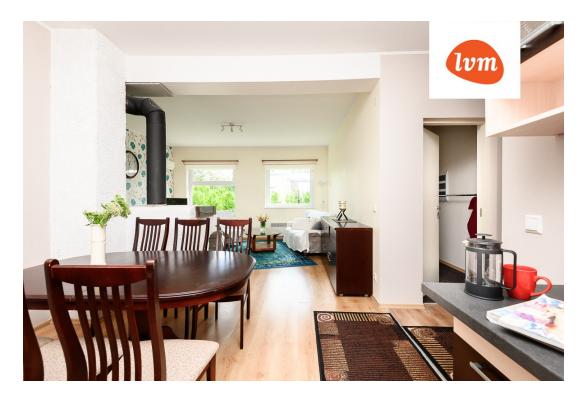

## Additional info

hot-water boiler, fireplace, furnished kitchen, neighbour watch, open kitchen

Information

## apartment, Merimäe tee 21

6

8