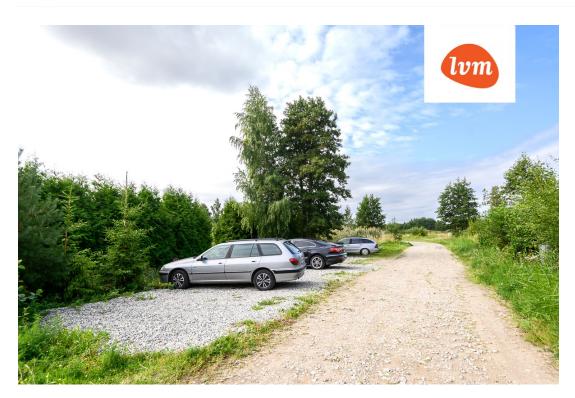

|
| Readiness:                 | Completed                              |
| Ownership form:            | common ownership                       |
| Cadastral register number: | 84801:004:0616                         |
| Total area:                | 68.20 m²                               |
| Area of plot:              | 0.00 m <sup>2</sup>                    |
| Sale price:                | 84 000 €                               |
| Price per m <sup>2</sup> : | 1 232 €                                |

## Real estate agent



Merit Miller merit.miller@lvm.ee +3725072172

## Additional info

hot-water boiler, fireplace, furnished kitchen, neighbour watch, open kitchen

Information



## apartment, Merimäe tee 21





























6















8