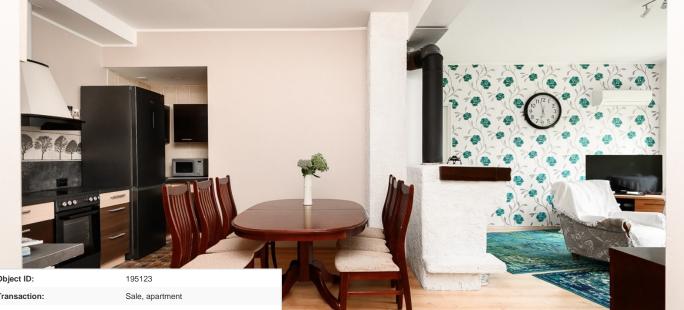

84 000 €

| Object ID:                 | 195123                                 |
|----------------------------|----------------------------------------|
| Transaction:               | Sale, apartment                        |
| County:                    | Pärnu maakond                          |
| City/county:               | Häädemeeste vald Tahkuranna küla       |
| Floor:                     | 1                                      |
| Number of rooms:           | 3                                      |
| Type of heating:           | fireplaceheating, air source heat pump |
| Year of construction:      | 2008                                   |
| Readiness:                 | Completed                              |
| Ownership form:            | common ownership                       |
| Cadastral register number: | 84801:004:0616                         |
| Total area:                | 68.20 m²                               |
| Area of plot:              | 0.00 m <sup>2</sup>                    |
| Sale price:                | 84 000 €                               |
| Price per m <sup>2</sup> : | 1 232 €                                |

## Additional info

hot-water boiler, fireplace, furnished kitchen, neighbour watch, open kitchen

Information