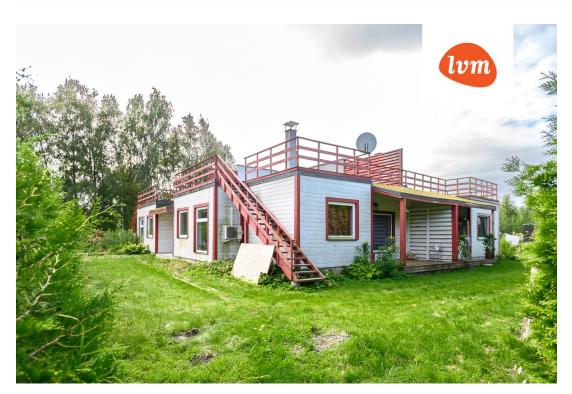

84 000 €

| Object ID:                 | 195123                                 |
|----------------------------|----------------------------------------|
| Transaction:               | Sale, apartment                        |
| County:                    | Pärnu maakond                          |
| City/county:               | Häädemeeste vald Tahkuranna küla       |
| Floor:                     | 1                                      |
| Number of rooms:           | 3                                      |
| Type of heating:           | fireplaceheating, air source heat pump |
| Year of construction:      | 2008                                   |
| Readiness:                 | Completed                              |
| Ownership form:            | common ownership                       |
| Cadastral register number: | 84801:004:0616                         |
| Total area:                | 68.20 m²                               |
| Area of plot:              | 0.00 m <sup>2</sup>                    |
| Sale price:                | 84 000 €                               |
| Price per m <sup>2</sup> : | 1 232 €                                |

## apartment, Merimäe tee 21

6

8