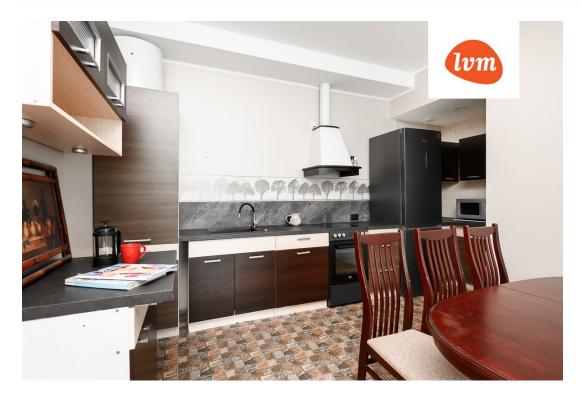

## Additional info

hot-water boiler, fireplace, furnished kitchen, neighbour watch, open kitchen

Information

## apartment, Merimäe tee 21

6

8