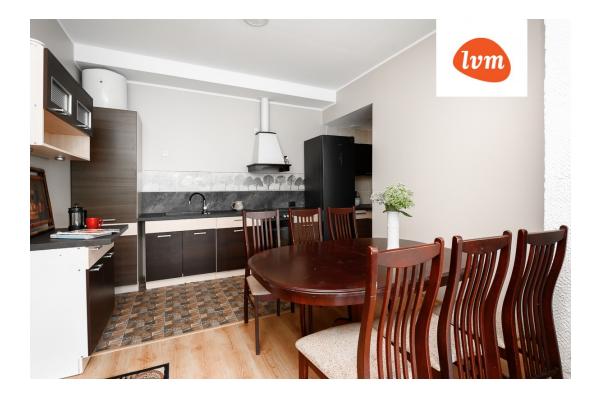

## Additional info

hot-water boiler, fireplace, furnished kitchen, neighbour watch, open kitchen

Information

## apartment, Merimäe tee 21

6

8