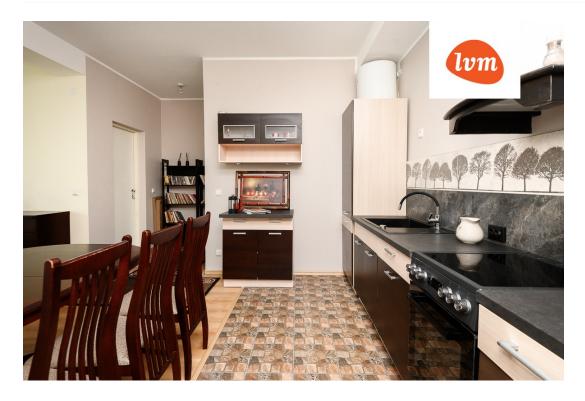

## Additional info

hot-water boiler, fireplace, furnished kitchen, neighbour watch, open kitchen

Information

## apartment, Merimäe tee 21

6

8