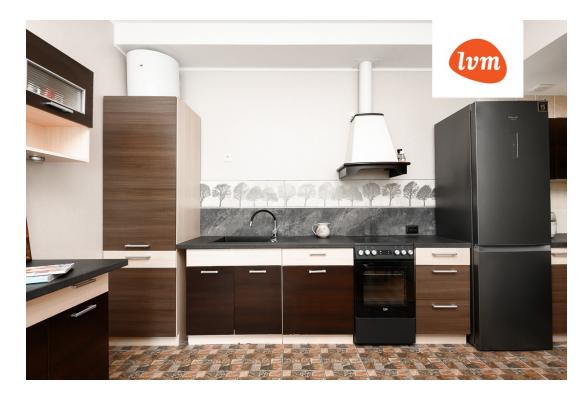

## Additional info

hot-water boiler, fireplace, furnished kitchen, neighbour watch, open kitchen

Information