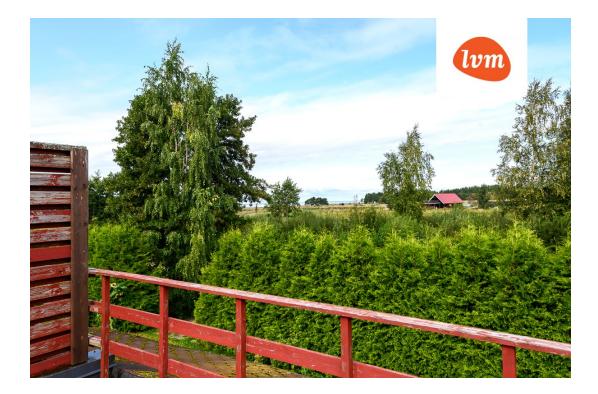

|
| Readiness:                 | Completed                              |
| Ownership form:            | common ownership                       |
| Cadastral register number: | 84801:004:0616                         |
| Total area:                | 68.20 m²                               |
| Area of plot:              | 0.00 m <sup>2</sup>                    |
| Sale price:                | 84 000 €                               |
| Price per m <sup>2</sup> : | 1 232 €                                |

## Real estate agent



Merit Miller merit.miller@lvm.ee +3725072172

## Additional info

hot-water boiler, fireplace, furnished kitchen, neighbour watch, open kitchen

Information



## apartment, Merimäe tee 21





























6















8