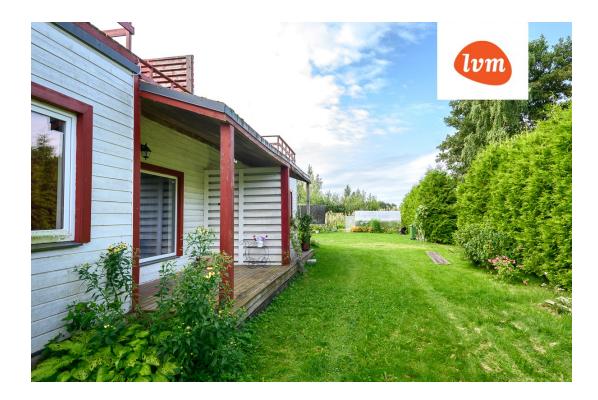

84 000 €

| Object ID:                 | 195123                                 |
|----------------------------|----------------------------------------|
| Transaction:               | Sale, apartment                        |
| County:                    | Pärnu maakond                          |
| City/county:               | Häädemeeste vald Tahkuranna küla       |
| Floor:                     | 1                                      |
| Number of rooms:           | 3                                      |
| Type of heating:           | fireplaceheating, air source heat pump |
| Year of construction:      | 2008                                   |
| Readiness:                 | Completed                              |
| Ownership form:            | common ownership                       |
| Cadastral register number: | 84801:004:0616                         |
| Total area:                | 68.20 m²                               |
| Area of plot:              | 0.00 m <sup>2</sup>                    |
| Sale price:                | 84 000 €                               |
| Price per m <sup>2</sup> : | 1 232 €                                |

## apartment, Merimäe tee 21

6

8