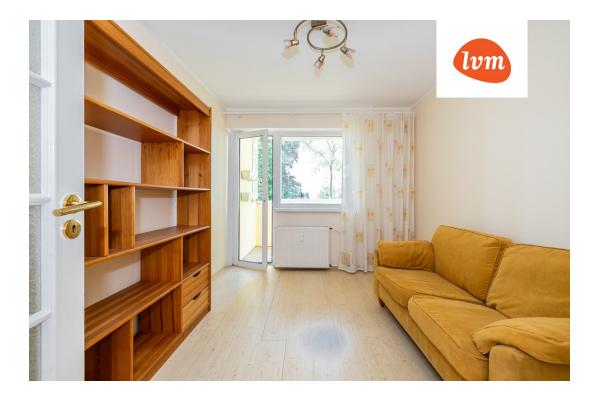

## Information

To let: 3 bedroom furnished apartment with balcony in Viimsi.

Payments when signing a lease: first rent, deposit amount of one month's rent, brokerage amount of one month's rent+VAT. Payments during the rental period: rent and utilities on a monthly basis.

## Additional info

balcony, bathtub, electricity, furniture, stainwell locked, refrigerator, shower, water, separate WC, furnished kitchen