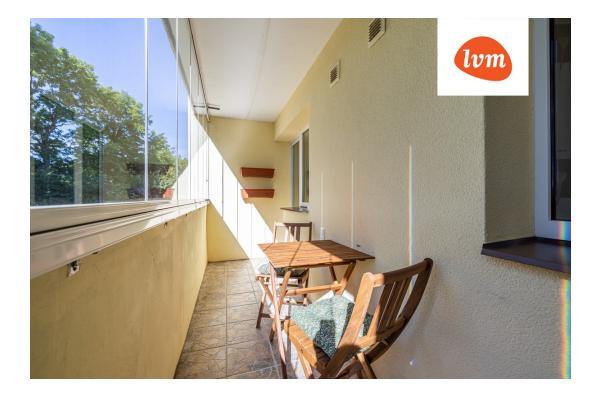

## Information

To let: 3 bedroom furnished apartment with balcony in Viimsi.

Payments when signing a lease: first rent, deposit amount of one month's rent, brokerage amount of one month's rent+VAT. Payments during the rental period: rent and utilities on a monthly basis.

## Additional info

balcony, bathtub, electricity, furniture, stainwell locked, refrigerator, shower, water, separate WC, furnished kitchen