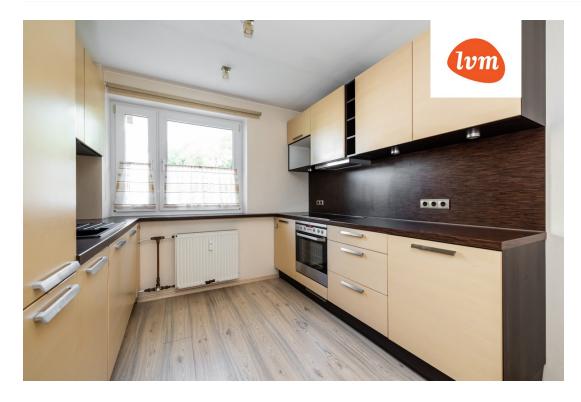

## Information

To let: 3 bedroom furnished apartment with balcony in Viimsi.

Payments when signing a lease: first rent, deposit amount of one month's rent, brokerage amount of one month's rent+VAT. Payments during the rental period: rent and utilities on a monthly basis.

## Additional info

balcony, bathtub, electricity, furniture, stainwell locked, refrigerator, shower, water, separate WC, furnished kitchen