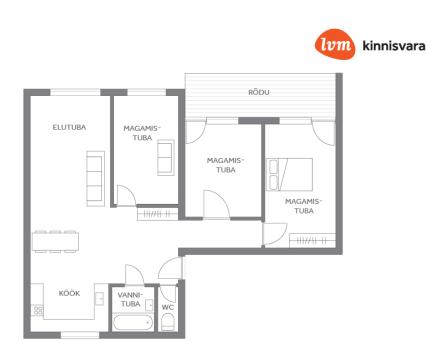

## Information

To let: 3 bedroom furnished apartment with balcony in Viimsi.

Payments when signing a lease: first rent, deposit amount of one month's rent, brokerage amount of one month's rent+VAT. Payments during the rental period: rent and utilities on a monthly basis.