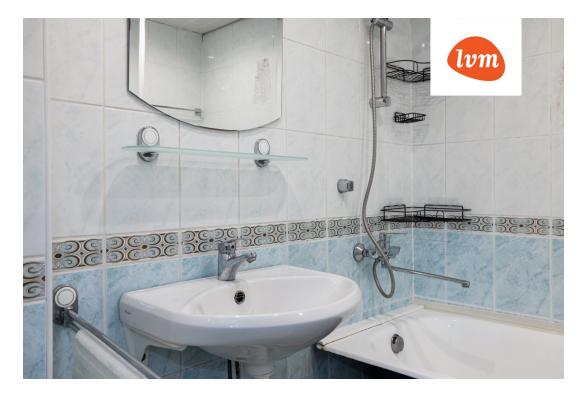

## Additional info

balcony, bathtub, electricity, furniture, stainwell locked, refrigerator, shower, water, separate WC, furnished kitchen