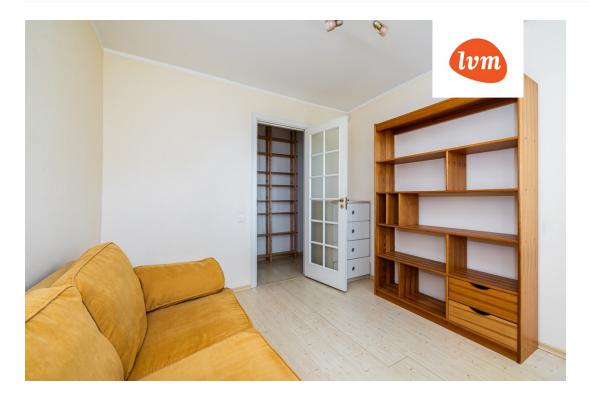

## Information

To let: 3 bedroom furnished apartment with balcony in Viimsi.

Payments when signing a lease: first rent, deposit amount of one month's rent, brokerage amount of one month's rent+VAT. Payments during the rental period: rent and utilities on a monthly basis.

## Additional info

balcony, bathtub, electricity, furniture, stainwell locked, refrigerator, shower, water, separate WC, furnished kitchen