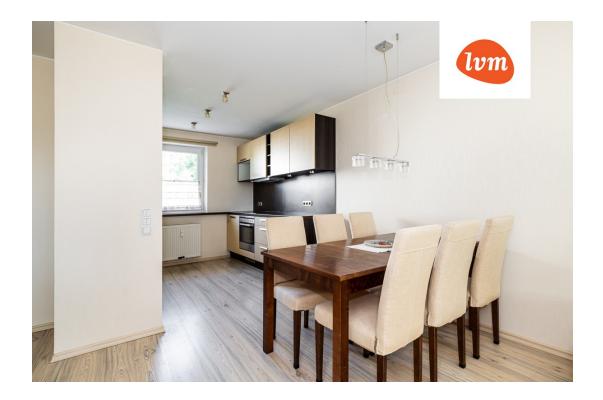

## Information

To let: 3 bedroom furnished apartment with balcony in Viimsi.

Payments when signing a lease: first rent, deposit amount of one month's rent, brokerage amount of one month's rent+VAT. Payments during the rental period: rent and utilities on a monthly basis.