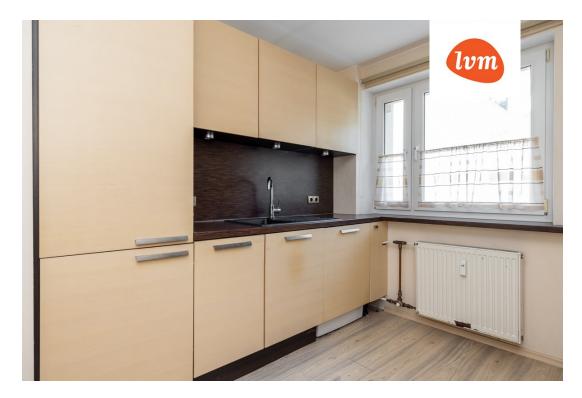

## Information

To let: 3 bedroom furnished apartment with balcony in Viimsi.

Payments when signing a lease: first rent, deposit amount of one month's rent, brokerage amount of one month's rent+VAT. Payments during the rental period: rent and utilities on a monthly basis.

## Additional info

balcony, bathtub, electricity, furniture, stainwell locked, refrigerator, shower, water, separate WC, furnished kitchen