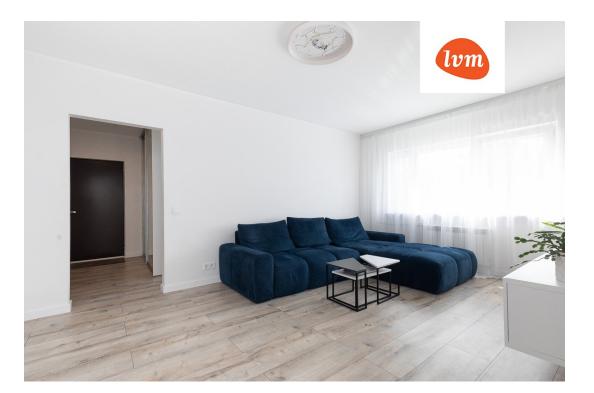

## Additional info

balcony, basement, electricity, Furniture available, internet, stairwell locked, strip flooring, refrigerator, shower, water, furnished kitchen, neighbour watch, separate rooms, new sewage system, new wiring, wall cabinets, public transportation

## apartment, Kaunase pst 28

S