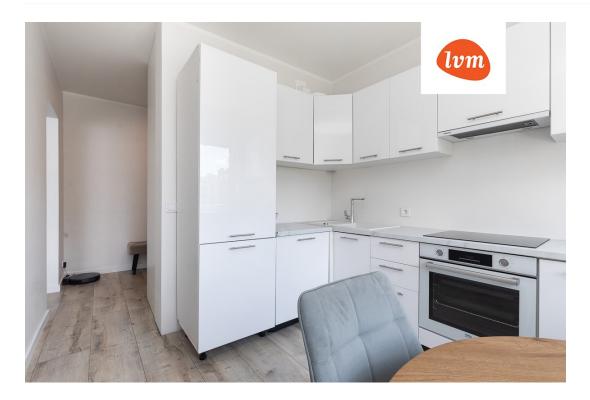

## Additional info

balcony, basement, electricity, Furniture available, internet, stairwell locked, strip flooring, refrigerator, shower, water, furnished kitchen, neighbour watch, separate rooms, new sewage system, new wiring, wall cabinets, public transportation