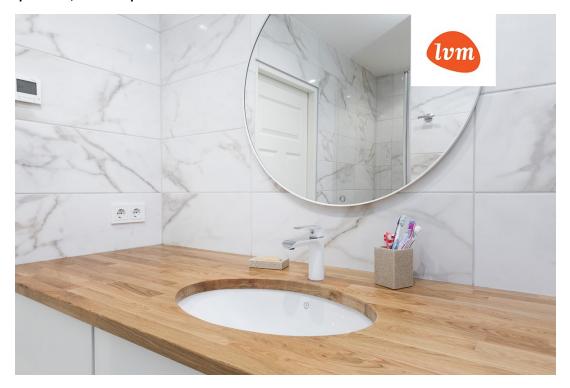

## Additional info

balcony, basement, electricity, Furniture available, internet, stairwell locked, strip flooring, refrigerator, shower, water, furnished kitchen, neighbour watch, separate rooms, new sewage system, new wiring, wall cabinets, public transportation

## apartment, Kaunase pst 28

S