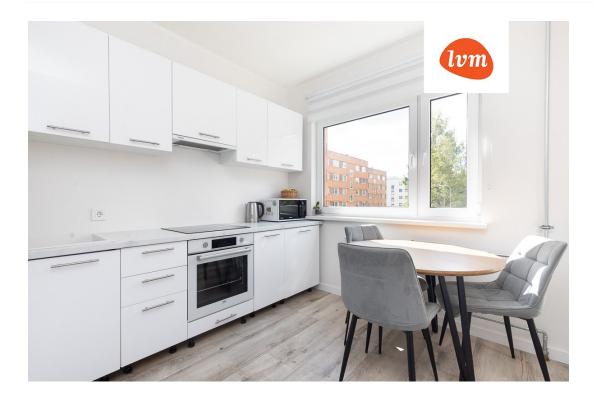

## Additional info

balcony, basement, electricity, Furniture available, internet, stairwell locked, strip flooring, refrigerator, shower, water, furnished kitchen, neighbour watch, separate rooms, new sewage system, new wiring, wall cabinets, public transportation