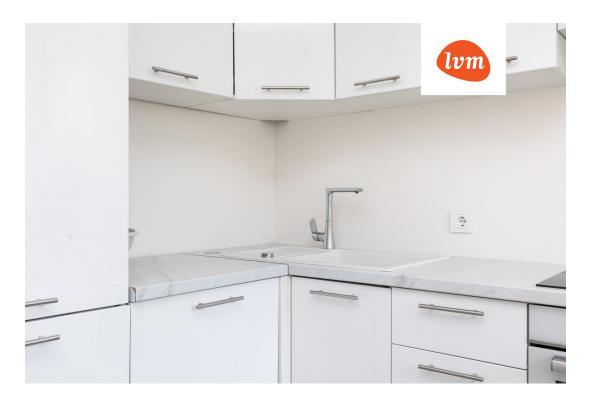

## Additional info

balcony, basement, electricity, Furniture available, internet, stairwell locked, strip flooring, refrigerator, shower, water, furnished kitchen, neighbour watch, separate rooms, new sewage system, new wiring, wall cabinets, public transportation