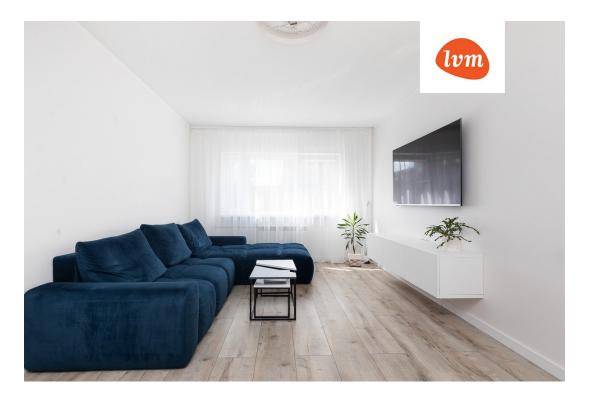

## Additional info

balcony, basement, electricity, Furniture available, internet, stairwell locked, strip flooring, refrigerator, shower, water, furnished kitchen, neighbour watch, separate rooms, new sewage system, new wiring, wall cabinets, public transportation

## apartment, Kaunase pst 28

S