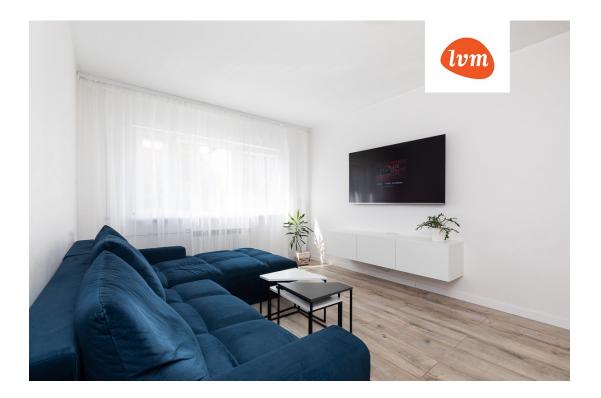

## Additional info

balcony, basement, electricity, Furniture available, internet, stairwell locked, strip flooring, refrigerator, shower, water, furnished kitchen, neighbour watch, separate rooms, new sewage system, new wiring, wall cabinets, public transportation

## apartment, Kaunase pst 28

S