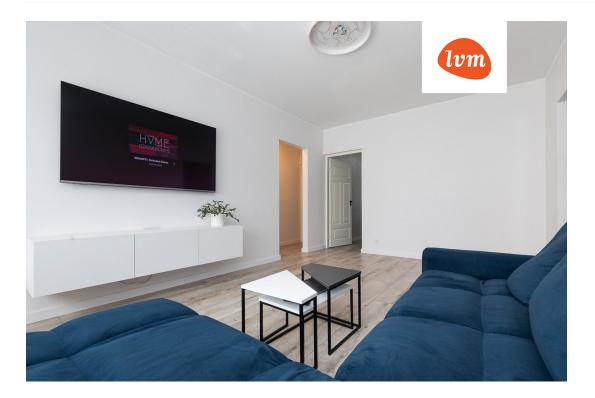

## Additional info

balcony, basement, electricity, Furniture available, internet, stairwell locked, strip flooring, refrigerator, shower, water, furnished kitchen, neighbour watch, separate rooms, new sewage system, new wiring, wall cabinets, public transportation

## apartment, Kaunase pst 28

S