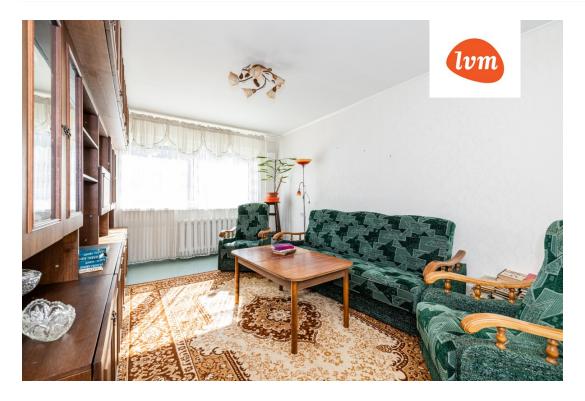

## Additional info

basement, bathtub, hot-water boiler, cable TV, electricity, furniture, Furniture available, stairwell locked, refrigerator, shower, water, separate WC, furnished kitchen, neighbour watch, separate rooms, wall cabinets, central water, public transportation, entry from the street