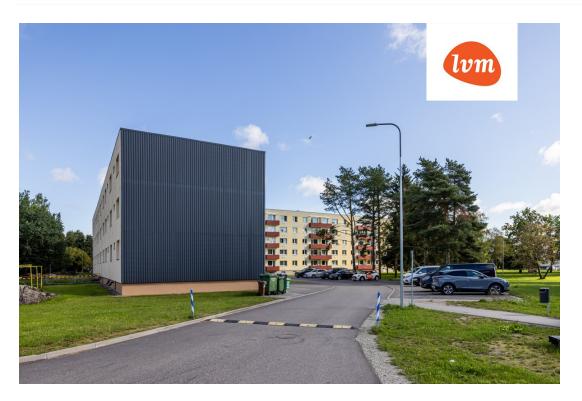

up>            |
| Area of plot:              | 0.00 m²                         |
| Energy Class:              | С                               |
| Sale price:                | 109 900 €                       |
| Price per m <sup>2</sup> : | 1 892 €                         |
|                            |                                 |

## Real estate agent



Henel Aava henel.aava@lvm.ee +37256855888

## Additional info

basement, bathtub, hot-water boiler, cable TV, electricity, furniture, Furniture available, stairwell locked, refrigerator, shower, water, separate WC, furnished kitchen, neighbour watch, separate rooms, wall cabinets, central water, public transportation, entry from the street

Information



## apartment, Liukivi 1