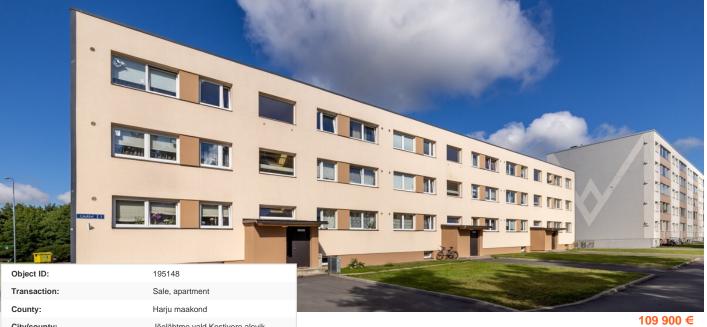

| County:                    | Harju maakond                   |
|----------------------------|---------------------------------|
| City/county:               | Jõelähtme vald Kostivere alevik |
| Floor:                     | 1                               |
| Number of rooms:           | 3                               |
| Type of heating:           | central heating                 |
| Year of construction:      | 1980                            |
| Ownership form:            | apartment ownership             |
| Cadastral register number: | 24504:008:1260                  |
| Total area:                | 58.10 m <sup>2</sup>            |
| Area of plot:              | 0.00 m²                         |
| Energy Class:              | С                               |
| Sale price:                | 109 900 €                       |
| Price per m <sup>2</sup> : | 1 892 €                         |
|                            |                                 |

## apartment, Liukivi 1