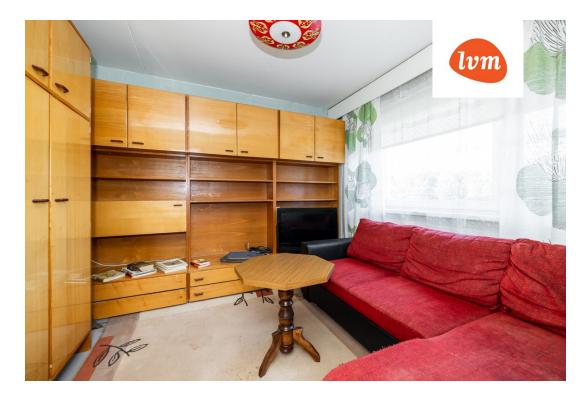

## Additional info

basement, bathtub, hot-water boiler, cable TV, electricity, furniture, Furniture available, stairwell locked, refrigerator, shower, water, separate WC, furnished kitchen, neighbour watch, separate rooms, wall cabinets, central water, public transportation, entry from the street

## apartment, Liukivi 1