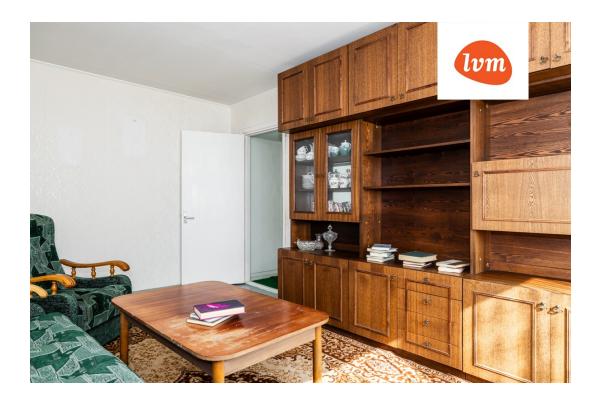

## Additional info

basement, bathtub, hot-water boiler, cable TV, electricity, furniture, Furniture available, stairwell locked, refrigerator, shower, water, separate WC, furnished kitchen, neighbour watch, separate rooms, wall cabinets, central water, public transportation, entry from the street

## apartment, Liukivi 1