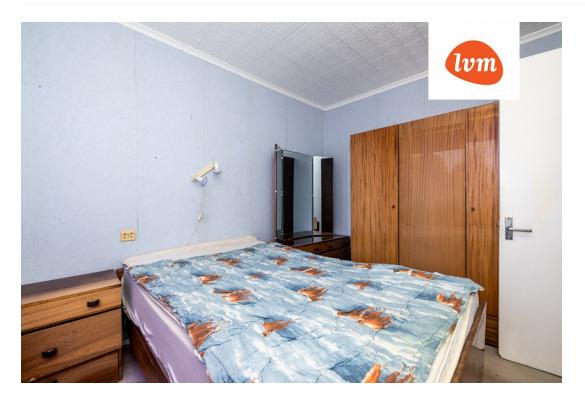

## Additional info

basement, bathtub, hot-water boiler, cable TV, electricity, furniture, Furniture available, stairwell locked, refrigerator, shower, water, separate WC, furnished kitchen, neighbour watch, separate rooms, wall cabinets, central water, public transportation, entry from the street