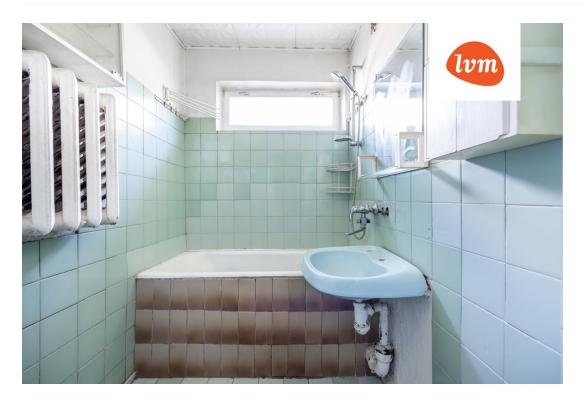

## Additional info

basement, bathtub, hot-water boiler, cable TV, electricity, furniture, Furniture available, stairwell locked, refrigerator, shower, water, separate WC, furnished kitchen, neighbour watch, separate rooms, wall cabinets, central water, public transportation, entry from the street