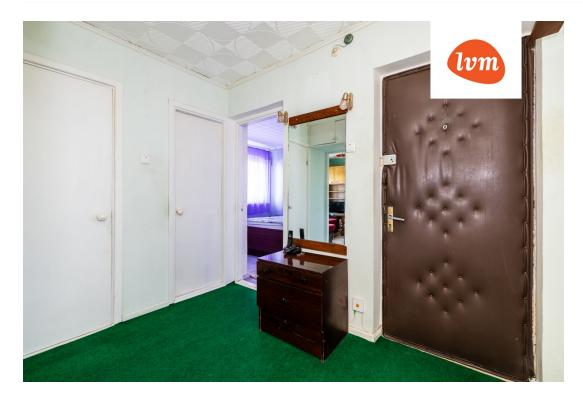

## Additional info

basement, bathtub, hot-water boiler, cable TV, electricity, furniture, Furniture available, stairwell locked, refrigerator, shower, water, separate WC, furnished kitchen, neighbour watch, separate rooms, wall cabinets, central water, public transportation, entry from the street

## apartment, Liukivi 1