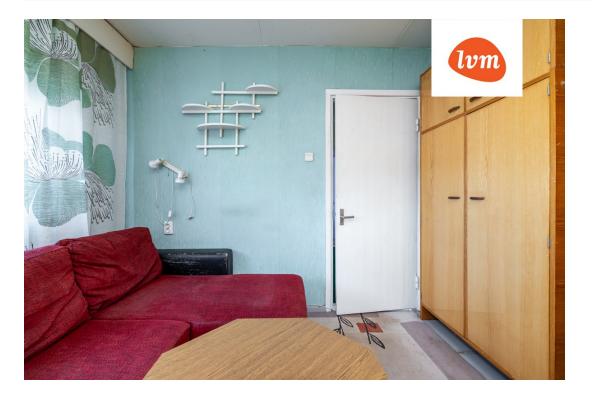

## Additional info

basement, bathtub, hot-water boiler, cable TV, electricity, furniture, Furniture available, stairwell locked, refrigerator, shower, water, separate WC, furnished kitchen, neighbour watch, separate rooms, wall cabinets, central water, public transportation, entry from the street

## apartment, Liukivi 1