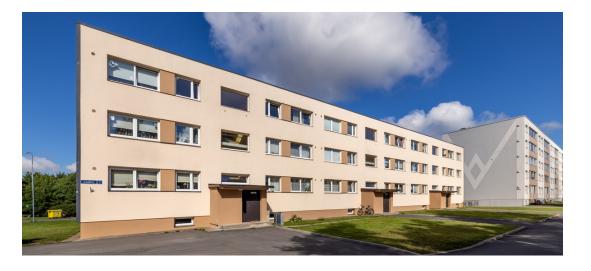

|
| Area of plot:              | 0.00 m²                         |
| Energy Class:              | С                               |
| Sale price:                | 109 900 €                       |
| Price per m <sup>2</sup> : | 1 892 €                         |
|                            |                                 |

## Real estate agent



Henel Aava henel.aava@lvm.ee +37256855888

## Additional info

basement, bathtub, hot-water boiler, cable TV, electricity, furniture, Furniture available, stairwell locked, refrigerator, shower, water, separate WC, furnished kitchen, neighbour watch, separate rooms, wall cabinets, central water, public transportation, entry from the street

Information



## apartment, Liukivi 1