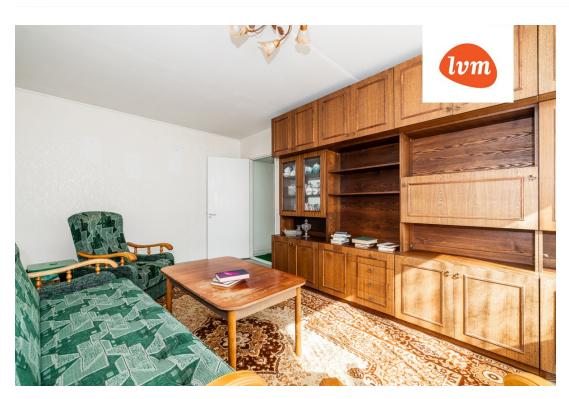

## Additional info

basement, bathtub, hot-water boiler, cable TV, electricity, furniture, Furniture available, stairwell locked, refrigerator, shower, water, separate WC, furnished kitchen, neighbour watch, separate rooms, wall cabinets, central water, public transportation, entry from the street

## apartment, Liukivi 1