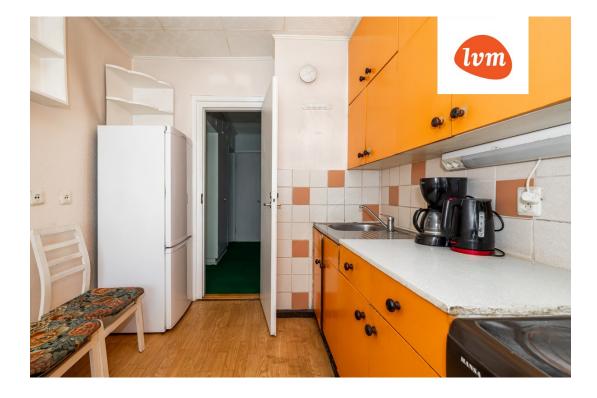

## Additional info

basement, bathtub, hot-water boiler, cable TV, electricity, furniture, Furniture available, stairwell locked, refrigerator, shower, water, separate WC, furnished kitchen, neighbour watch, separate rooms, wall cabinets, central water, public transportation, entry from the street