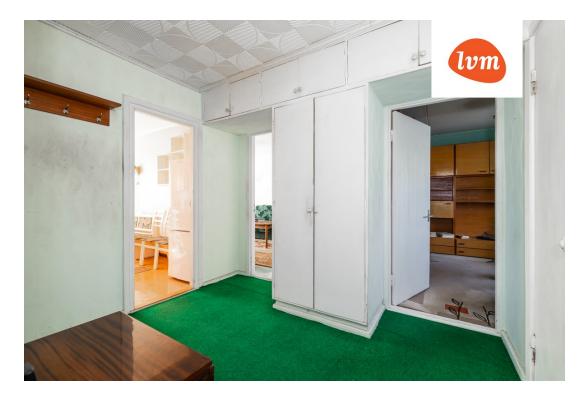

## Additional info

basement, bathtub, hot-water boiler, cable TV, electricity, furniture, Furniture available, stairwell locked, refrigerator, shower, water, separate WC, furnished kitchen, neighbour watch, separate rooms, wall cabinets, central water, public transportation, entry from the street