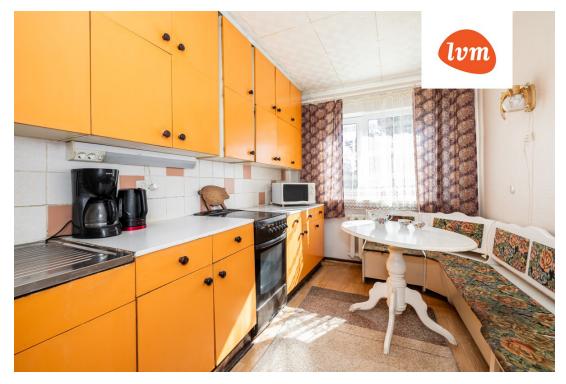

## Additional info

basement, bathtub, hot-water boiler, cable TV, electricity, furniture, Furniture available, stairwell locked, refrigerator, shower, water, separate WC, furnished kitchen, neighbour watch, separate rooms, wall cabinets, central water, public transportation, entry from the street