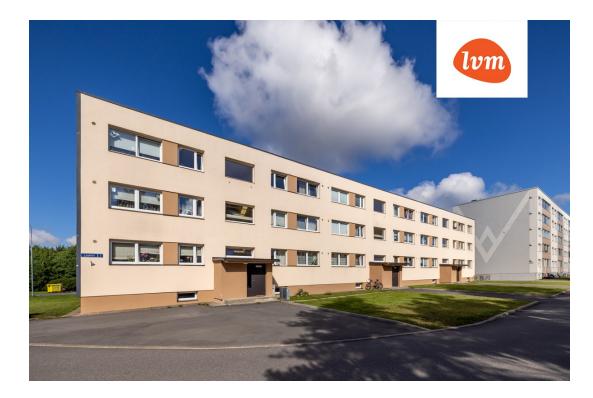

2</sup>            |
| Area of plot:              | 0.00 m²                         |
| Energy Class:              | С                               |
| Sale price:                | 109 900 €                       |
| Price per m <sup>2</sup> : | 1 892 €                         |
|                            |                                 |

## Real estate agent



Henel Aava henel.aava@lvm.ee +37256855888

## Additional info

basement, bathtub, hot-water boiler, cable TV, electricity, furniture, Furniture available, stairwell locked, refrigerator, shower, water, separate WC, furnished kitchen, neighbour watch, separate rooms, wall cabinets, central water, public transportation, entry from the street

Information



## apartment, Liukivi 1