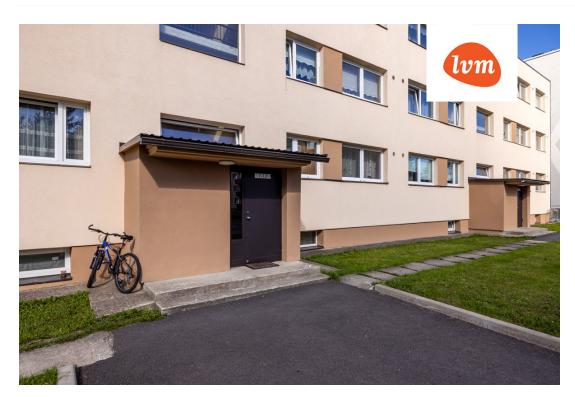

| County:                    | Harju maakond                   |
|----------------------------|---------------------------------|
| City/county:               | Jõelähtme vald Kostivere alevik |
| Floor:                     | 1                               |
| Number of rooms:           | 3                               |
| Type of heating:           | central heating                 |
| Year of construction:      | 1980                            |
| Ownership form:            | apartment ownership             |
| Cadastral register number: | 24504:008:1260                  |
| Total area:                | 58.10 m <sup>2</sup>            |
| Area of plot:              | 0.00 m²                         |
| Energy Class:              | С                               |
| Sale price:                | 109 900 €                       |
| Price per m <sup>2</sup> : | 1 892 €                         |
|                            |                                 |

## apartment, Liukivi 1