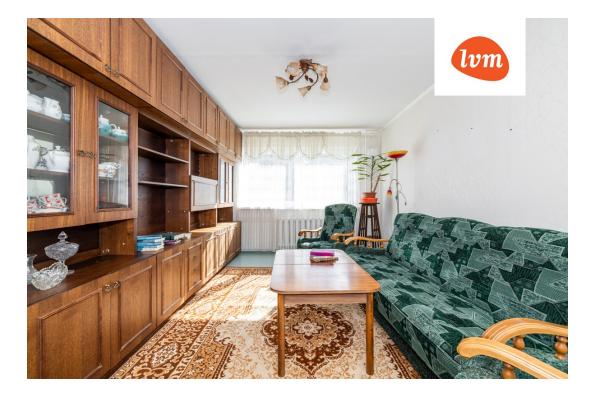

## Additional info

basement, bathtub, hot-water boiler, cable TV, electricity, furniture, Furniture available, stairwell locked, refrigerator, shower, water, separate WC, furnished kitchen, neighbour watch, separate rooms, wall cabinets, central water, public transportation, entry from the street

## apartment, Liukivi 1