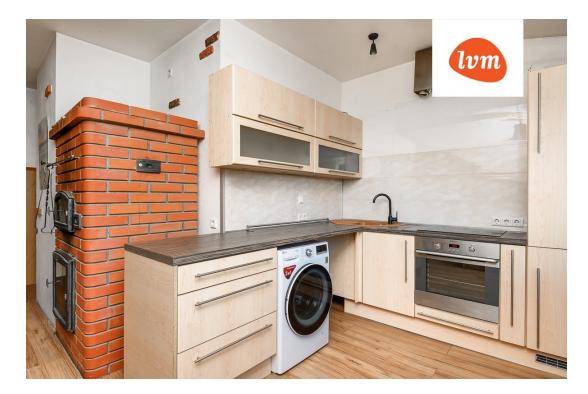

## Additional info

bathtub, hot-water boiler, electricity, furniture, stairwell locked, refrigerator, shower, washing machine, water, furnished kitchen, separate rooms, open kitchen, courtyard, duplex, fenced area, auxiliary building

## apartment, Vingi 11

**Vingi 11** 5 tuba, 88.2 m² (katusekorrus)