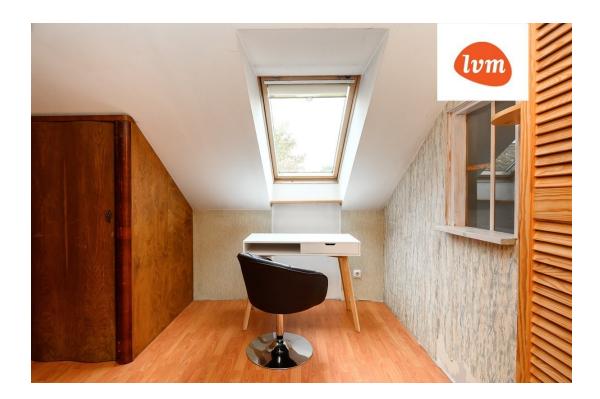

r: | 62510:131:0005                      |
| Total area:                | 88.20 m²                            |
| Area of plot:              | 0.00 m <sup>2</sup>                 |
| Energy Class:              | none                                |
| Üürihind:                  | 500€                                |
| Price per m <sup>2</sup> : | 6€                                  |

## Real estate agent



Süve Sults syve.sults@lvm.ee +37256209966

## Additional info

bathtub, hot-water boiler, electricity, furniture, stairwell locked, refrigerator, shower, washing machine, water, furnished kitchen, separate rooms, open kitchen, courtyard, duplex, fenced area, auxiliary building

Information



## apartment, Vingi 11









**Vingi 11** 5 tuba, 88.2 m² (katusekorrus)