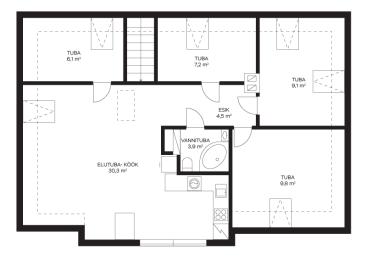

500 €

| Object ID:                 | 195163                              |
|----------------------------|-------------------------------------|
| Transaction:               | Rent, apartment                     |
| County:                    | Pärnu maakond                       |
| City/county:               | Pärnu linn Kesklinn                 |
| Floor:                     | 3                                   |
| Number of rooms:           | 5                                   |
| Type of heating:           | stove heating, air source heat pump |
| Year of construction:      | 1999                                |
| Readiness:                 | Completed                           |
| Ownership form:            | apartment ownership                 |
| Cadastral register number: | 62510:131:0005                      |
| Total area:                | 88.20 m²                            |
| Area of plot:              | 0.00 m <sup>2</sup>                 |
| Energy Class:              | none                                |
| Üürihind:                  | 500€                                |
| Price per m <sup>2</sup> : | 6€                                  |

## apartment, Vingi 11

**Vingi 11** 5 tuba, 88.2 m² (katusekorrus)