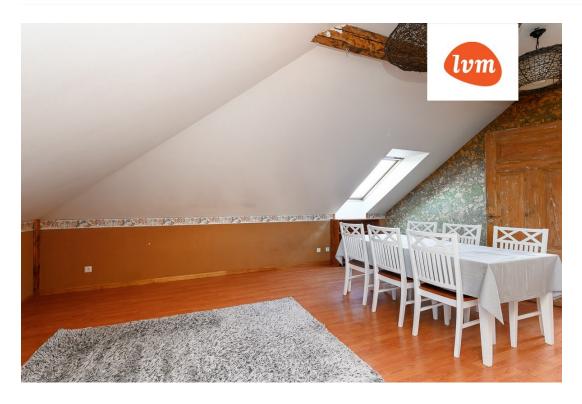

## Additional info

bathtub, hot-water boiler, electricity, furniture, stairwell locked, refrigerator, shower, washing machine, water, furnished kitchen, separate rooms, open kitchen, courtyard, duplex, fenced area, auxiliary building

## apartment, Vingi 11

**Vingi 11** 5 tuba, 88.2 m² (katusekorrus)