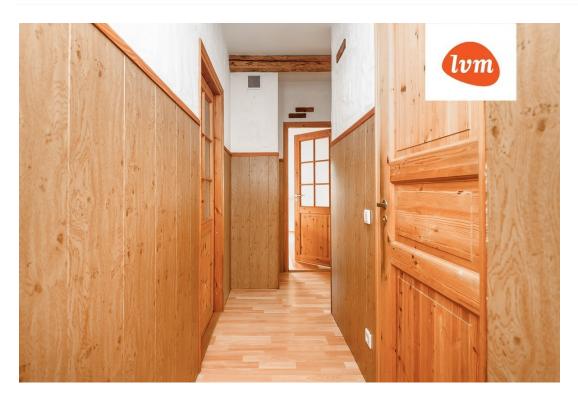

500 €

| Object ID:                 | 195163                              |
|----------------------------|-------------------------------------|
| Transaction:               | Rent, apartment                     |
| County:                    | Pärnu maakond                       |
| City/county:               | Pärnu linn Kesklinn                 |
| Floor:                     | 3                                   |
| Number of rooms:           | 5                                   |
| Type of heating:           | stove heating, air source heat pump |
| Year of construction:      | 1999                                |
| Readiness:                 | Completed                           |
| Ownership form:            | apartment ownership                 |
| Cadastral register number: | 62510:131:0005                      |
| Total area:                | 88.20 m²                            |
| Area of plot:              | 0.00 m <sup>2</sup>                 |
| Energy Class:              | none                                |
| Üürihind:                  | 500€                                |
| Price per m <sup>2</sup> : | 6€                                  |

## apartment, Vingi 11

**Vingi 11** 5 tuba, 88.2 m² (katusekorrus)