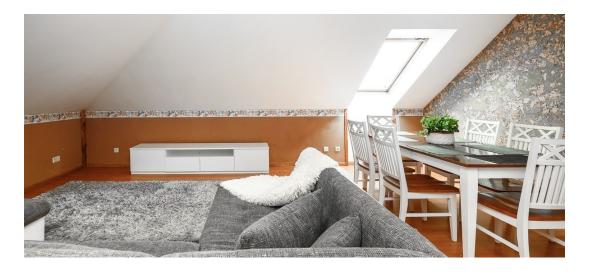

62510:131:0005                      |
| Total area:                | 88.20 m²                            |
| Area of plot:              | 0.00 m <sup>2</sup>                 |
| Energy Class:              | none                                |
| Üürihind:                  | 500€                                |
| Price per m <sup>2</sup> : | 6€                                  |

## Real estate agent



Süve Sults syve.sults@lvm.ee +37256209966

## Additional info

bathtub, hot-water boiler, electricity, furniture, stairwell locked, refrigerator, shower, washing machine, water, furnished kitchen, separate rooms, open kitchen, courtyard, duplex, fenced area, auxiliary building

Information



## apartment, Vingi 11









**Vingi 11** 5 tuba, 88.2 m² (katusekorrus)