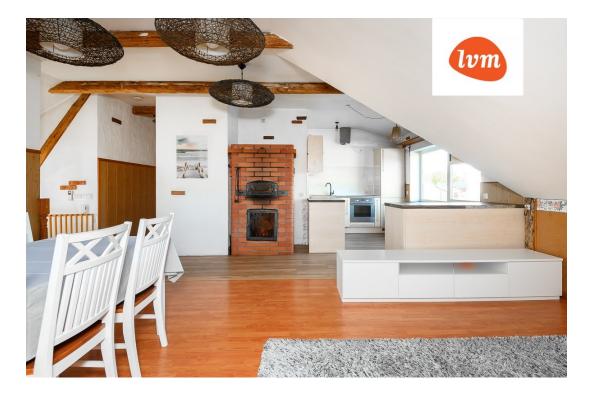

:131:0005                      |
| Total area:                | 88.20 m²                            |
| Area of plot:              | 0.00 m <sup>2</sup>                 |
| Energy Class:              | none                                |
| Üürihind:                  | 500€                                |
| Price per m <sup>2</sup> : | 6€                                  |

## Real estate agent



Süve Sults syve.sults@lvm.ee +37256209966

## Additional info

bathtub, hot-water boiler, electricity, furniture, stairwell locked, refrigerator, shower, washing machine, water, furnished kitchen, separate rooms, open kitchen, courtyard, duplex, fenced area, auxiliary building

Information



## apartment, Vingi 11









**Vingi 11** 5 tuba, 88.2 m² (katusekorrus)