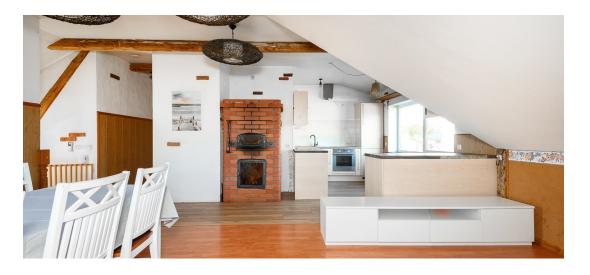

## apartment, Vingi 11

**Vingi 11** 5 tuba, 88.2 m² (katusekorrus)

## Additional info

bathtub, hot-water boiler, electricity, furniture, stairwell locked, refrigerator, shower, washing machine, water, furnished kitchen, separate rooms, open kitchen, courtyard, duplex, fenced area, auxiliary building