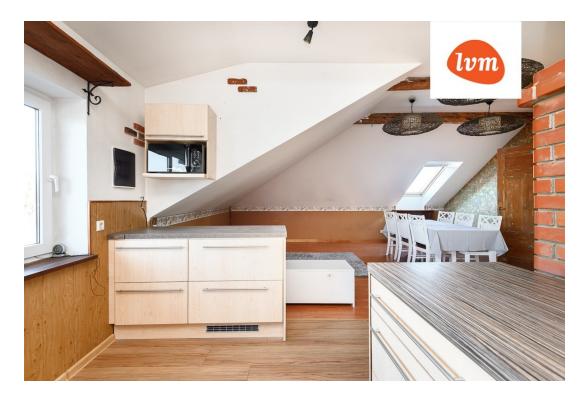

## Additional info

bathtub, hot-water boiler, electricity, furniture, stairwell locked, refrigerator, shower, washing machine, water, furnished kitchen, separate rooms, open kitchen, courtyard, duplex, fenced area, auxiliary building

## apartment, Vingi 11

**Vingi 11** 5 tuba, 88.2 m² (katusekorrus)