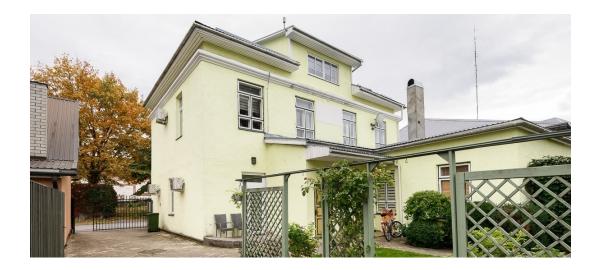

2510:131:0005                      |
| Total area:                | 88.20 m²                            |
| Area of plot:              | 0.00 m <sup>2</sup>                 |
| Energy Class:              | none                                |
| Üürihind:                  | 500€                                |
| Price per m <sup>2</sup> : | 6€                                  |

## Real estate agent



Süve Sults syve.sults@lvm.ee +37256209966

## Additional info

bathtub, hot-water boiler, electricity, furniture, stairwell locked, refrigerator, shower, washing machine, water, furnished kitchen, separate rooms, open kitchen, courtyard, duplex, fenced area, auxiliary building

Information



## apartment, Vingi 11









**Vingi 11** 5 tuba, 88.2 m² (katusekorrus)