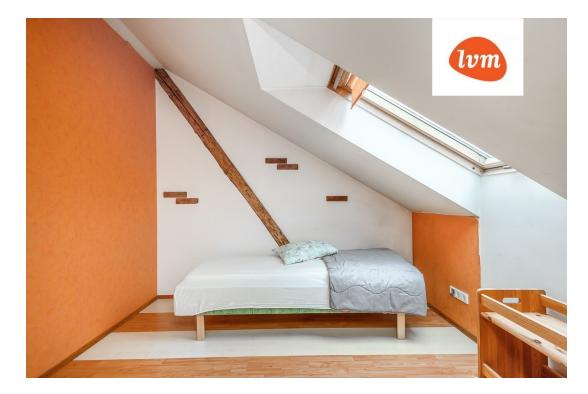

er number: | 62510:131:0005                      |
| Total area:                | 88.20 m²                            |
| Area of plot:              | 0.00 m <sup>2</sup>                 |
| Energy Class:              | none                                |
| Üürihind:                  | 500€                                |
| Price per m <sup>2</sup> : | 6€                                  |

## Real estate agent



Süve Sults syve.sults@lvm.ee +37256209966

## Additional info

bathtub, hot-water boiler, electricity, furniture, stairwell locked, refrigerator, shower, washing machine, water, furnished kitchen, separate rooms, open kitchen, courtyard, duplex, fenced area, auxiliary building

Information



## apartment, Vingi 11









**Vingi 11** 5 tuba, 88.2 m² (katusekorrus)