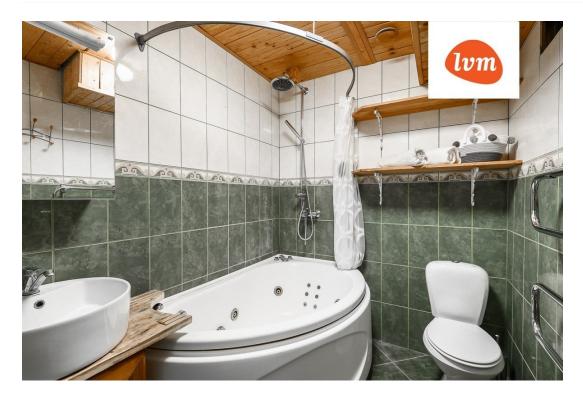

## Additional info

bathtub, hot-water boiler, electricity, furniture, stairwell locked, refrigerator, shower, washing machine, water, furnished kitchen, separate rooms, open kitchen, courtyard, duplex, fenced area, auxiliary building