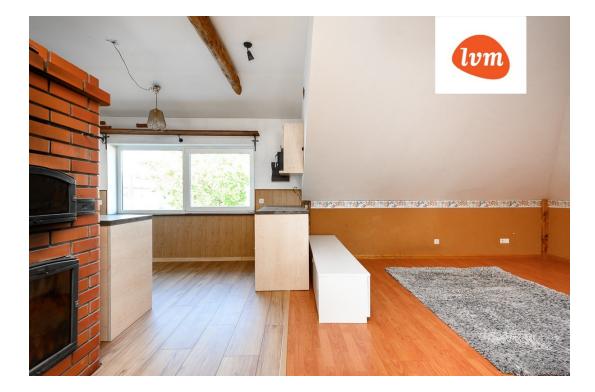

## apartment, Vingi 11

**Vingi 11** 5 tuba, 88.2 m² (katusekorrus)

## Additional info

bathtub, hot-water boiler, electricity, furniture, stairwell locked, refrigerator, shower, washing machine, water, furnished kitchen, separate rooms, open kitchen, courtyard, duplex, fenced area, auxiliary building