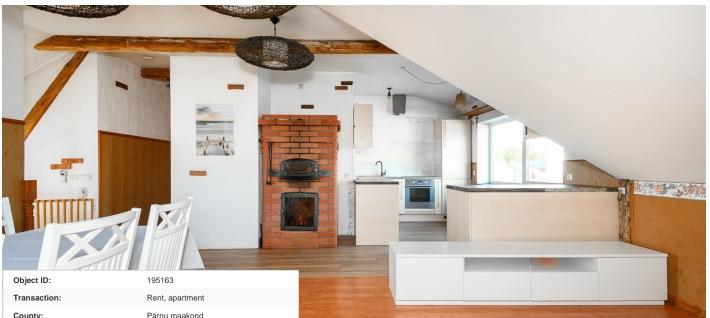

500 €

| Object ID:                 | 195163                              |
|----------------------------|-------------------------------------|
| Transaction:               | Rent, apartment                     |
| County:                    | Pärnu maakond                       |
| City/county:               | Pärnu linn Kesklinn                 |
| Floor:                     | 3                                   |
| Number of rooms:           | 5                                   |
| Type of heating:           | stove heating, air source heat pump |
| Year of construction:      | 1999                                |
| Readiness:                 | Completed                           |
| Ownership form:            | apartment ownership                 |
| Cadastral register number: | 62510:131:0005                      |
| Total area:                | 88.20 m²                            |
| Area of plot:              | 0.00 m <sup>2</sup>                 |
| Energy Class:              | none                                |
| Üürihind:                  | 500€                                |
| Price per m <sup>2</sup> : | 6€                                  |

## Additional info

bathtub, hot-water boiler, electricity, furniture, stairwell locked, refrigerator, shower, washing machine, water, furnished kitchen, separate rooms, open kitchen, courtyard, duplex, fenced area, auxiliary building

## apartment, Vingi 11

**Vingi 11** 5 tuba, 88.2 m² (katusekorrus)