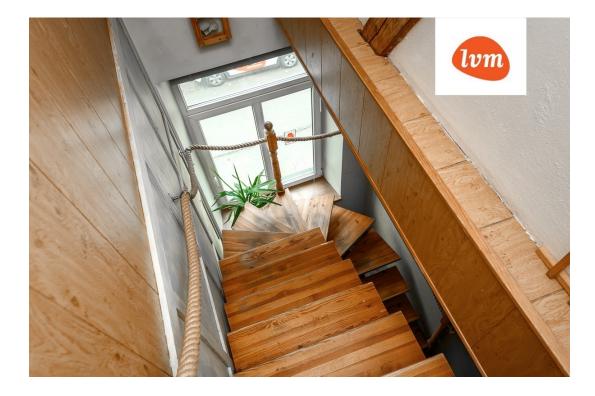

500 €

| Object ID:                 | 195163                              |
|----------------------------|-------------------------------------|
| Transaction:               | Rent, apartment                     |
| County:                    | Pärnu maakond                       |
| City/county:               | Pärnu linn Kesklinn                 |
| Floor:                     | 3                                   |
| Number of rooms:           | 5                                   |
| Type of heating:           | stove heating, air source heat pump |
| Year of construction:      | 1999                                |
| Readiness:                 | Completed                           |
| Ownership form:            | apartment ownership                 |
| Cadastral register number: | 62510:131:0005                      |
| Total area:                | 88.20 m²                            |
| Area of plot:              | 0.00 m <sup>2</sup>                 |
| Energy Class:              | none                                |
| Üürihind:                  | 500€                                |
| Price per m <sup>2</sup> : | 6€                                  |

## apartment, Vingi 11

**Vingi 11** 5 tuba, 88.2 m² (katusekorrus)