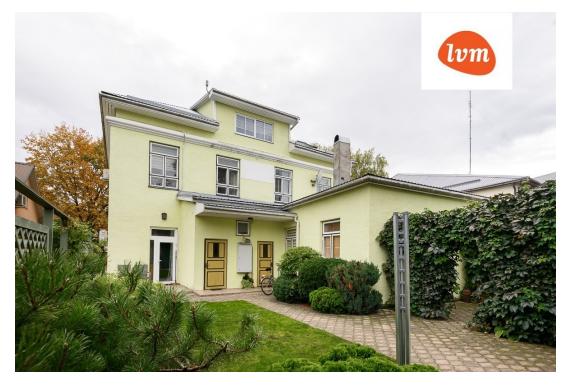

500 €

| Object ID:                 | 195163                              |
|----------------------------|-------------------------------------|
| Transaction:               | Rent, apartment                     |
| County:                    | Pärnu maakond                       |
| City/county:               | Pärnu linn Kesklinn                 |
| Floor:                     | 3                                   |
| Number of rooms:           | 5                                   |
| Type of heating:           | stove heating, air source heat pump |
| Year of construction:      | 1999                                |
| Readiness:                 | Completed                           |
| Ownership form:            | apartment ownership                 |
| Cadastral register number: | 62510:131:0005                      |
| Total area:                | 88.20 m²                            |
| Area of plot:              | 0.00 m <sup>2</sup>                 |
| Energy Class:              | none                                |
| Üürihind:                  | 500€                                |
| Price per m <sup>2</sup> : | 6€                                  |

## apartment, Vingi 11

**Vingi 11** 5 tuba, 88.2 m² (katusekorrus)