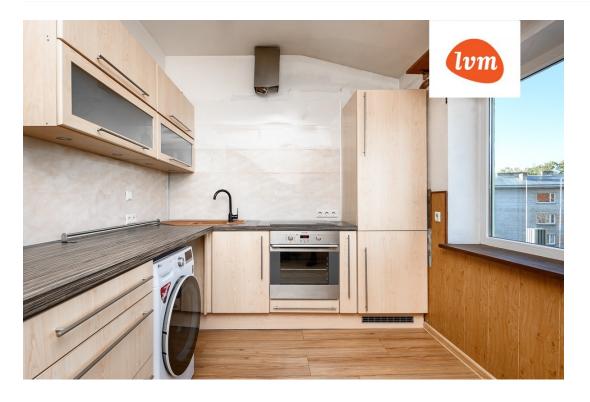

## Additional info

bathtub, hot-water boiler, electricity, furniture, stairwell locked, refrigerator, shower, washing machine, water, furnished kitchen, separate rooms, open kitchen, courtyard, duplex, fenced area, auxiliary building

## apartment, Vingi 11

**Vingi 11** 5 tuba, 88.2 m² (katusekorrus)