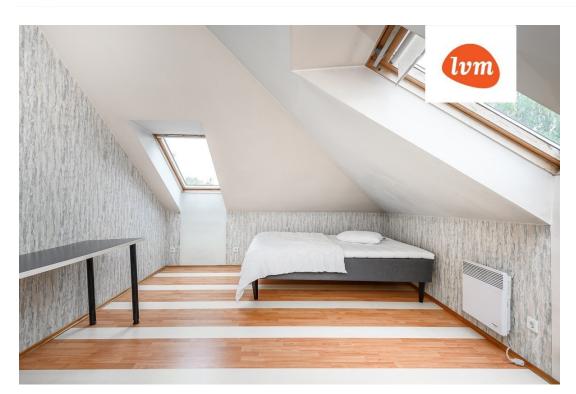

ber: | 62510:131:0005                      |
| Total area:                | 88.20 m²                            |
| Area of plot:              | 0.00 m <sup>2</sup>                 |
| Energy Class:              | none                                |
| Üürihind:                  | 500€                                |
| Price per m <sup>2</sup> : | 6€                                  |

## Real estate agent



Süve Sults syve.sults@lvm.ee +37256209966

## Additional info

bathtub, hot-water boiler, electricity, furniture, stairwell locked, refrigerator, shower, washing machine, water, furnished kitchen, separate rooms, open kitchen, courtyard, duplex, fenced area, auxiliary building

Information



## apartment, Vingi 11









**Vingi 11** 5 tuba, 88.2 m² (katusekorrus)