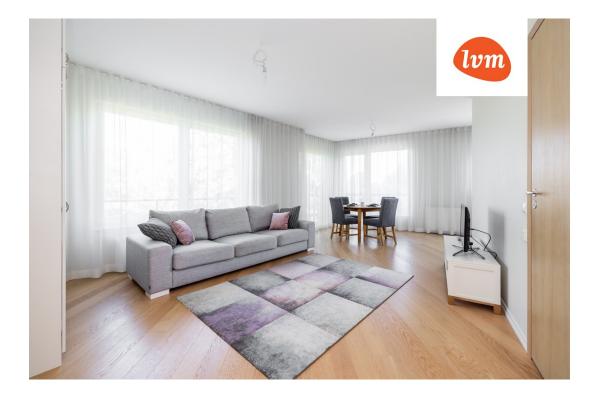

## Additional info

burglar alarm, balcony, cable TV, wardrobe, electricity, furniture, Furniture available, stairwell locked, strip flooring, refrigerator, security door, shower, TV, washing machine, water, furnished kitchen, neighbour watch, separate rooms, open kitchen, courtyard, wall cabinets, central water, fenced area, public transportation, entry from the street

## apartment, Kuristiku 1