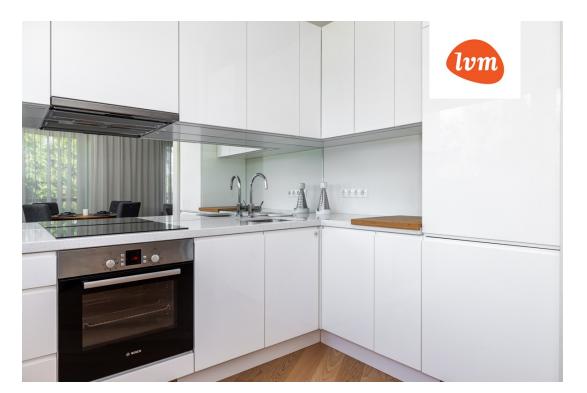

## Additional info

burglar alarm, balcony, cable TV, wardrobe, electricity, furniture, Furniture available, stairwell locked, strip flooring, refrigerator, security door, shower, TV, washing machine, water, furnished kitchen, neighbour watch, separate rooms, open kitchen, courtyard, wall cabinets, central water, fenced area, public transportation, entry from the street

## apartment, Kuristiku 1