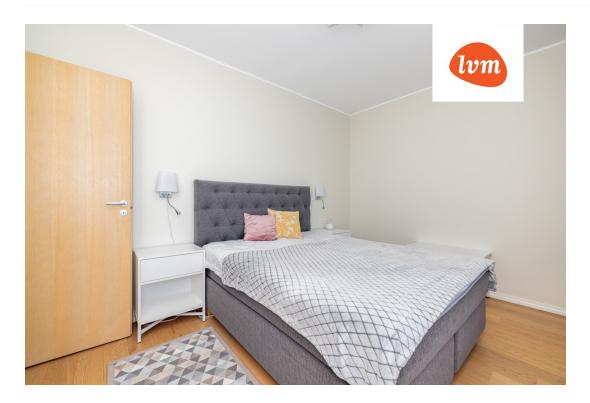

## Additional info

burglar alarm, balcony, cable TV, wardrobe, electricity, furniture, Furniture available, stairwell locked, strip flooring, refrigerator, security door, shower, TV, washing machine, water, furnished kitchen, neighbour watch, separate rooms, open kitchen, courtyard, wall cabinets, central water, fenced area, public transportation, entry from the street