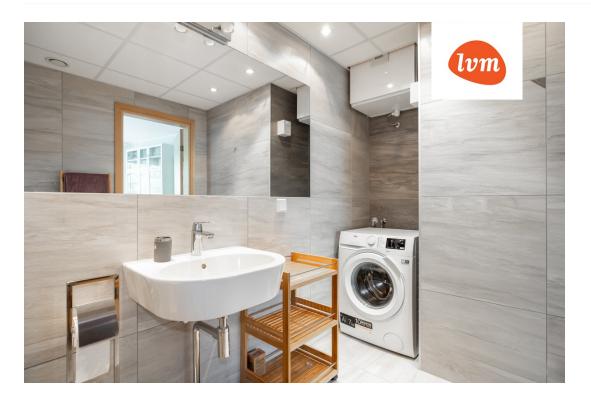

## Additional info

burglar alarm, balcony, cable TV, wardrobe, electricity, furniture, Furniture available, stairwell locked, strip flooring, refrigerator, security door, shower, TV, washing machine, water, furnished kitchen, neighbour watch, separate rooms, open kitchen, courtyard, wall cabinets, central water, fenced area, public transportation, entry from the street