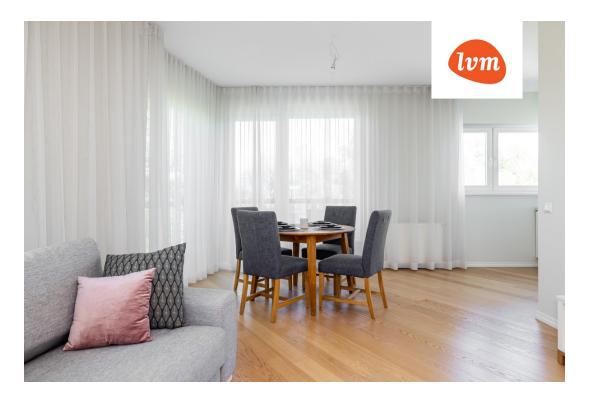

## Additional info

burglar alarm, balcony, cable TV, wardrobe, electricity, furniture, Furniture available, stairwell locked, strip flooring, refrigerator, security door, shower, TV, washing machine, water, furnished kitchen, neighbour watch, separate rooms, open kitchen, courtyard, wall cabinets, central water, fenced area, public transportation, entry from the street

## apartment, Kuristiku 1