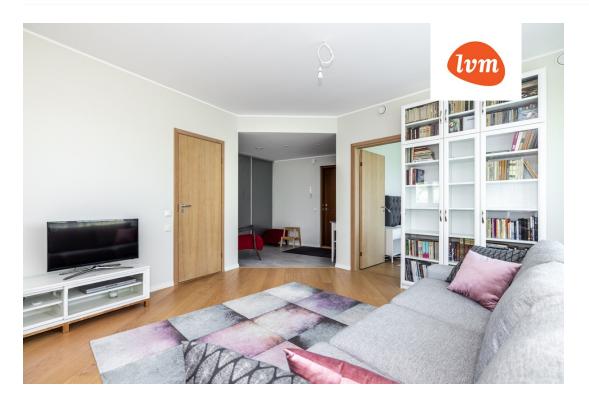

## Additional info

burglar alarm, balcony, cable TV, wardrobe, electricity, furniture, Furniture available, stairwell locked, strip flooring, refrigerator, security door, shower, TV, washing machine, water, furnished kitchen, neighbour watch, separate rooms, open kitchen, courtyard, wall cabinets, central water, fenced area, public transportation, entry from the street