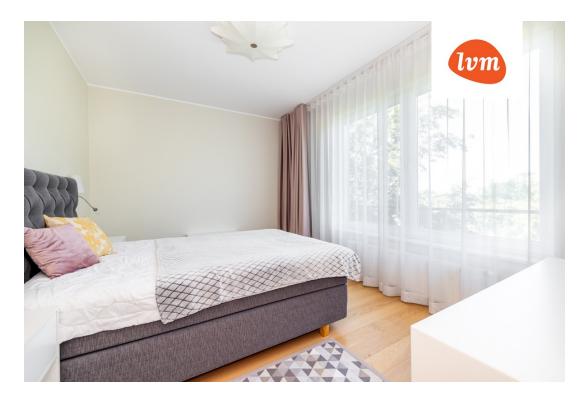

## Additional info

burglar alarm, balcony, cable TV, wardrobe, electricity, furniture, Furniture available, stairwell locked, strip flooring, refrigerator, security door, shower, TV, washing machine, water, furnished kitchen, neighbour watch, separate rooms, open kitchen, courtyard, wall cabinets, central water, fenced area, public transportation, entry from the street