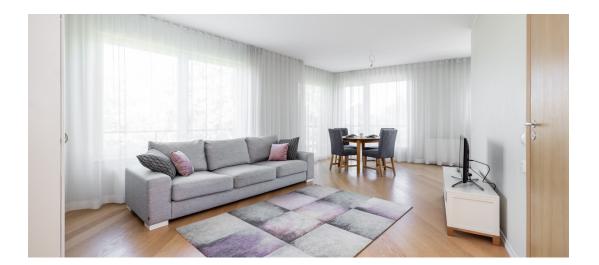

## Additional info

burglar alarm, balcony, cable TV, wardrobe, electricity, furniture, Furniture available, stairwell locked, strip flooring, refrigerator, security door, shower, TV, washing machine, water, furnished kitchen, neighbour watch, separate rooms, open kitchen, courtyard, wall cabinets, central water, fenced area, public transportation, entry from the street