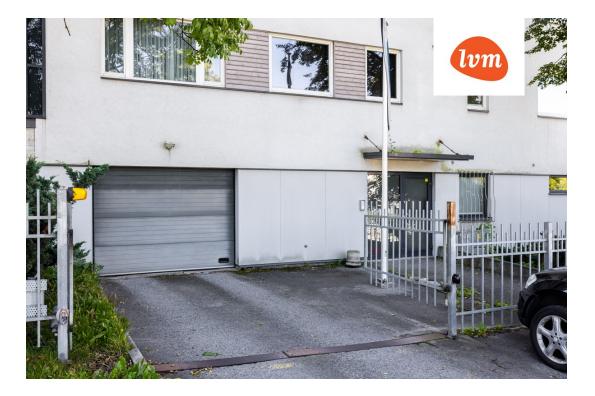

## Additional info

burglar alarm, balcony, cable TV, wardrobe, electricity, furniture, Furniture available, stairwell locked, strip flooring, refrigerator, security door, shower, TV, washing machine, water, furnished kitchen, neighbour watch, separate rooms, open kitchen, courtyard, wall cabinets, central water, fenced area, public transportation, entry from the street