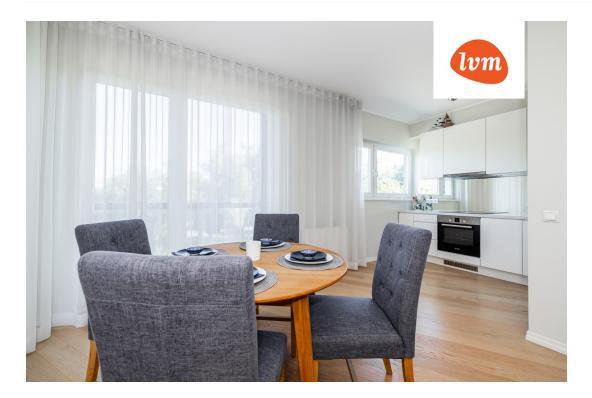

## Additional info

burglar alarm, balcony, cable TV, wardrobe, electricity, furniture, Furniture available, stairwell locked, strip flooring, refrigerator, security door, shower, TV, washing machine, water, furnished kitchen, neighbour watch, separate rooms, open kitchen, courtyard, wall cabinets, central water, fenced area, public transportation, entry from the street

## apartment, Kuristiku 1