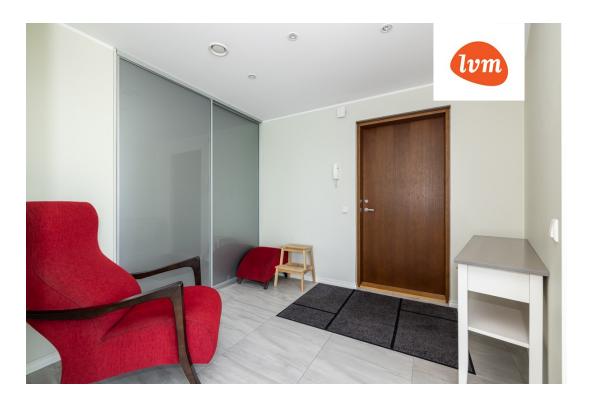

## Additional info

burglar alarm, balcony, cable TV, wardrobe, electricity, furniture, Furniture available, stairwell locked, strip flooring, refrigerator, security door, shower, TV, washing machine, water, furnished kitchen, neighbour watch, separate rooms, open kitchen, courtyard, wall cabinets, central water, fenced area, public transportation, entry from the street