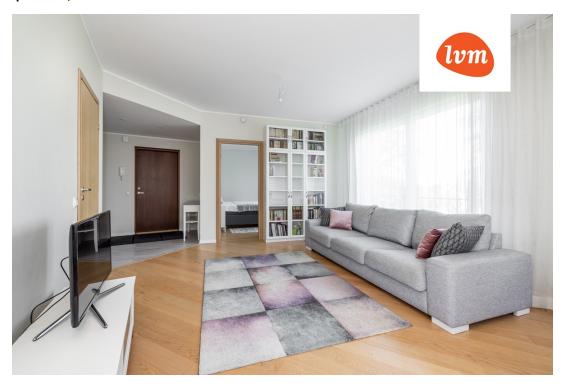

## Additional info

burglar alarm, balcony, cable TV, wardrobe, electricity, furniture, Furniture available, stairwell locked, strip flooring, refrigerator, security door, shower, TV, washing machine, water, furnished kitchen, neighbour watch, separate rooms, open kitchen, courtyard, wall cabinets, central water, fenced area, public transportation, entry from the street

## apartment, Kuristiku 1