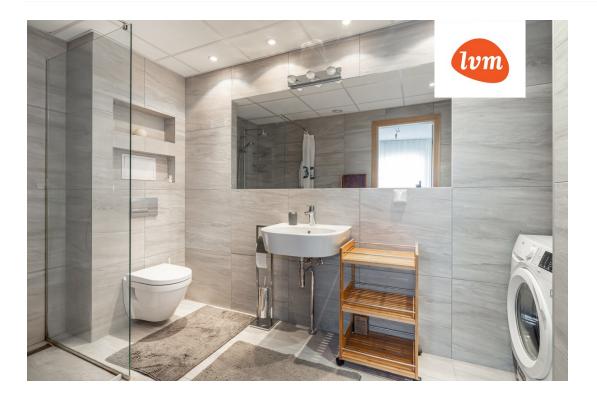

## Additional info

burglar alarm, balcony, cable TV, wardrobe, electricity, furniture, Furniture available, stairwell locked, strip flooring, refrigerator, security door, shower, TV, washing machine, water, furnished kitchen, neighbour watch, separate rooms, open kitchen, courtyard, wall cabinets, central water, fenced area, public transportation, entry from the street