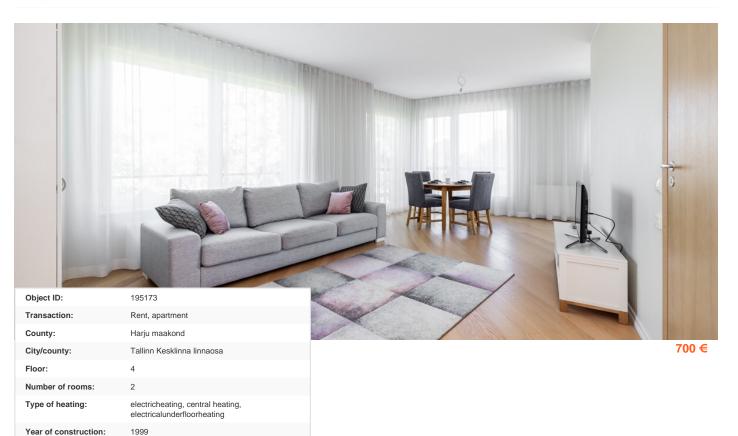

## Real estate agent

Ownership form: Cadastral register

number:

Total area: Area of plot:

Energy Class:

Price per m2:

Üürihind:

Henel Aava henel.aava@lvm.ee +37256855888

apartment ownership

78401:115:0700

60.60 m<sup>2</sup>

0.00 m<sup>2</sup>

700 €

12€

D

## Additional info

burglar alarm, balcony, cable TV, wardrobe, electricity, furniture, Furniture available, stairwell locked, strip flooring, refrigerator, security door, shower, TV, washing machine, water, furnished kitchen, neighbour watch, separate rooms, open kitchen, courtyard, wall cabinets, central water, fenced area, public transportation, entry from the street

## apartment, Kuristiku 1