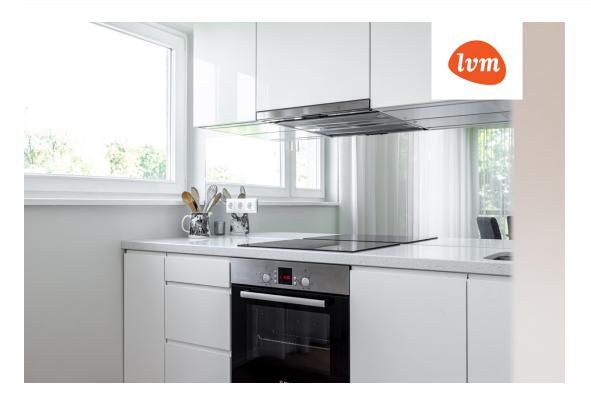

## Additional info

burglar alarm, balcony, cable TV, wardrobe, electricity, furniture, Furniture available, stairwell locked, strip flooring, refrigerator, security door, shower, TV, washing machine, water, furnished kitchen, neighbour watch, separate rooms, open kitchen, courtyard, wall cabinets, central water, fenced area, public transportation, entry from the street

## apartment, Kuristiku 1