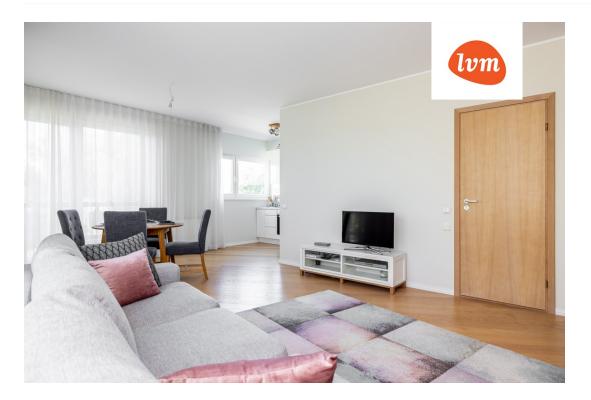

## Additional info

burglar alarm, balcony, cable TV, wardrobe, electricity, furniture, Furniture available, stairwell locked, strip flooring, refrigerator, security door, shower, TV, washing machine, water, furnished kitchen, neighbour watch, separate rooms, open kitchen, courtyard, wall cabinets, central water, fenced area, public transportation, entry from the street

## apartment, Kuristiku 1