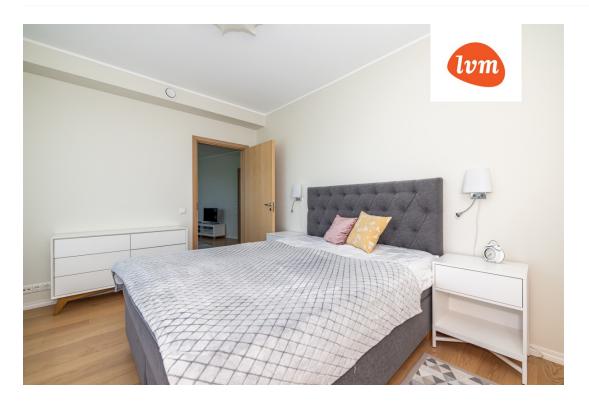

## Additional info

burglar alarm, balcony, cable TV, wardrobe, electricity, furniture, Furniture available, stairwell locked, strip flooring, refrigerator, security door, shower, TV, washing machine, water, furnished kitchen, neighbour watch, separate rooms, open kitchen, courtyard, wall cabinets, central water, fenced area, public transportation, entry from the street