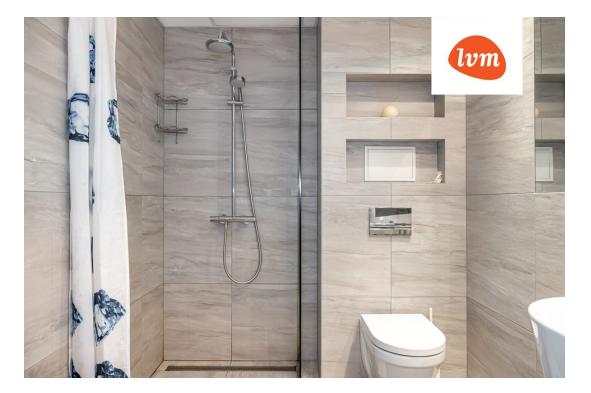

## Additional info

burglar alarm, balcony, cable TV, wardrobe, electricity, furniture, Furniture available, stairwell locked, strip flooring, refrigerator, security door, shower, TV, washing machine, water, furnished kitchen, neighbour watch, separate rooms, open kitchen, courtyard, wall cabinets, central water, fenced area, public transportation, entry from the street