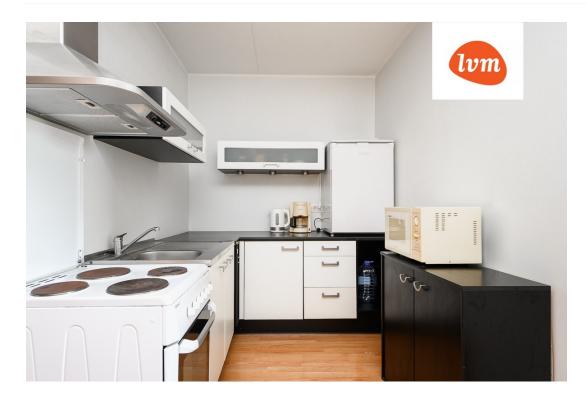

## Additional info

cable TV, furniture, internet, stairwell locked, security door, shower, TV, washing machine, open kitchen

Information

## apartment, Mai 6a