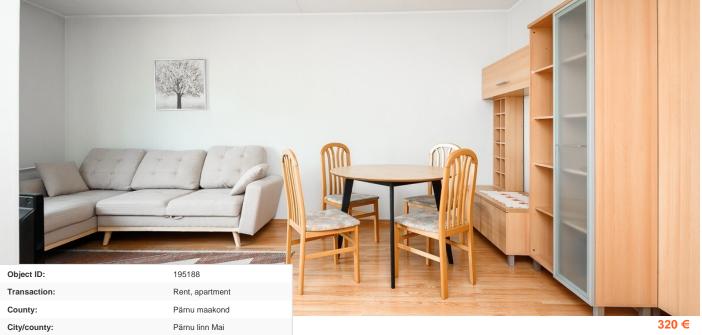

| County:                    | Pärnu maakond        |
|----------------------------|----------------------|
| City/county:               | Pärnu linn Mai       |
| Floor:                     | 8                    |
| Number of rooms:           | 2                    |
| Type of heating:           | central heating      |
| Year of construction:      | 2005                 |
| Readiness:                 | New building project |
| Ownership form:            | apartment ownership  |
| Cadastral register number: | 62513:168:7030       |
| Total area:                | 36.00 m <sup>2</sup> |
| Area of plot:              | 0.00 m <sup>2</sup>  |
| Energy Class:              | С                    |
| Üürihind:                  | 320€                 |
| Price per m <sup>2</sup> : | 9€                   |
|                            |                      |

## apartment, Mai 6a