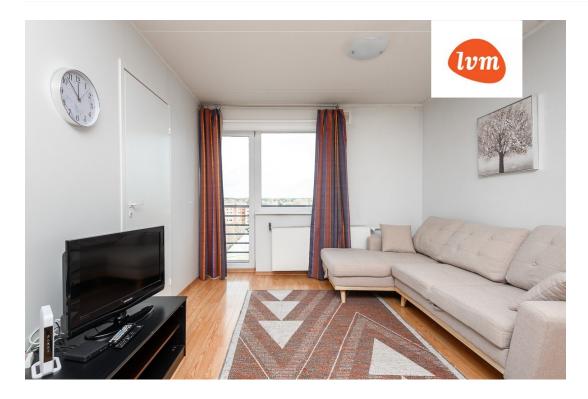

## Additional info

cable TV, furniture, internet, stairwell locked, security door, shower, TV, washing machine, open kitchen

Information

## apartment, Mai 6a