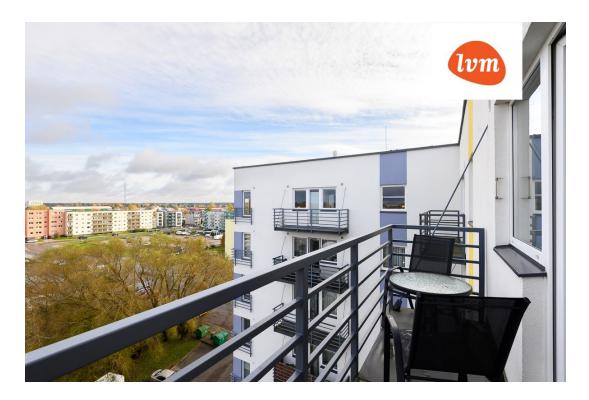

|
| Year of construction:      | 2005                 |
| Readiness:                 | New building project |
| Ownership form:            | apartment ownership  |
| Cadastral register number: | 62513:168:7030       |
| Total area:                | 36.00 m <sup>2</sup> |
| Area of plot:              | 0.00 m <sup>2</sup>  |
| Energy Class:              | С                    |
| Üürihind:                  | 320€                 |
| Price per m <sup>2</sup> : | 9€                   |
|                            |                      |

## Real estate agent



Rita Sepp rita.sepp@lvm.ee +3725065364

## Additional info

cable TV, furniture, internet, stairwell locked, security door, shower, TV, washing machine, open kitchen

Information



## apartment, Mai 6a