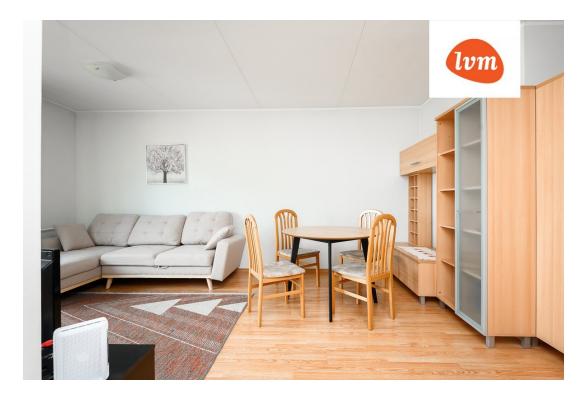

## Additional info

cable TV, furniture, internet, stairwell locked, security door, shower, TV, washing machine, open kitchen

Information

## apartment, Mai 6a