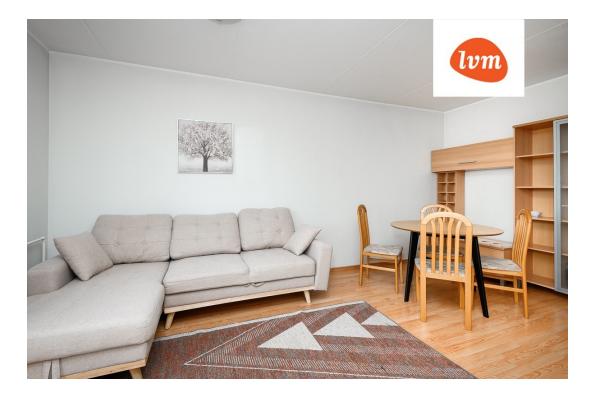

## Additional info

cable TV, furniture, internet, stairwell locked, security door, shower, TV, washing machine, open kitchen

Information

## apartment, Mai 6a