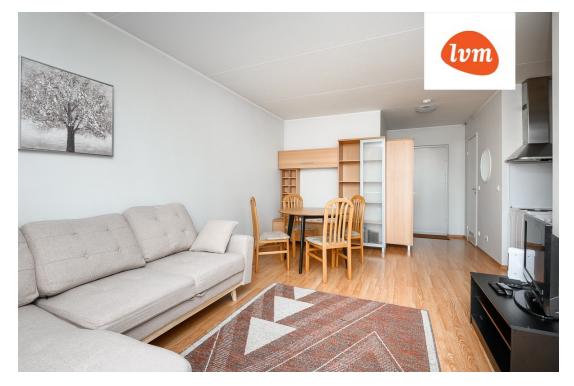

| County:                    | Pärnu maakond        |
|----------------------------|----------------------|
| City/county:               | Pärnu linn Mai       |
| Floor:                     | 8                    |
| Number of rooms:           | 2                    |
| Type of heating:           | central heating      |
| Year of construction:      | 2005                 |
| Readiness:                 | New building project |
| Ownership form:            | apartment ownership  |
| Cadastral register number: | 62513:168:7030       |
| Total area:                | 36.00 m <sup>2</sup> |
| Area of plot:              | 0.00 m <sup>2</sup>  |
| Energy Class:              | С                    |
| Üürihind:                  | 320€                 |
| Price per m <sup>2</sup> : | 9€                   |
|                            |                      |

## apartment, Mai 6a