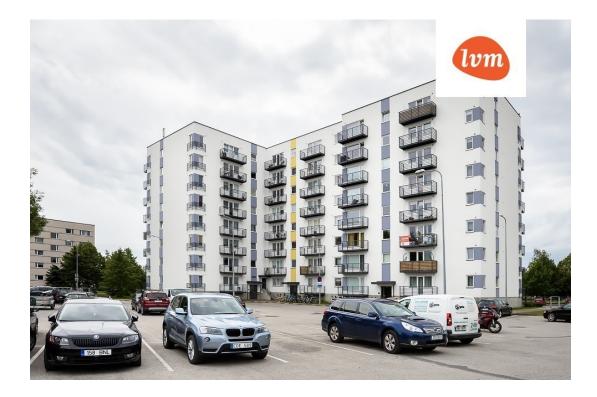

| County:                    | Pärnu maakond        |
|----------------------------|----------------------|
| City/county:               | Pärnu linn Mai       |
| Floor:                     | 8                    |
| Number of rooms:           | 2                    |
| Type of heating:           | central heating      |
| Year of construction:      | 2005                 |
| Readiness:                 | New building project |
| Ownership form:            | apartment ownership  |
| Cadastral register number: | 62513:168:7030       |
| Total area:                | 36.00 m <sup>2</sup> |
| Area of plot:              | 0.00 m <sup>2</sup>  |
| Energy Class:              | С                    |
| Üürihind:                  | 320€                 |
| Price per m <sup>2</sup> : | 9€                   |
|                            |                      |

## apartment, Mai 6a