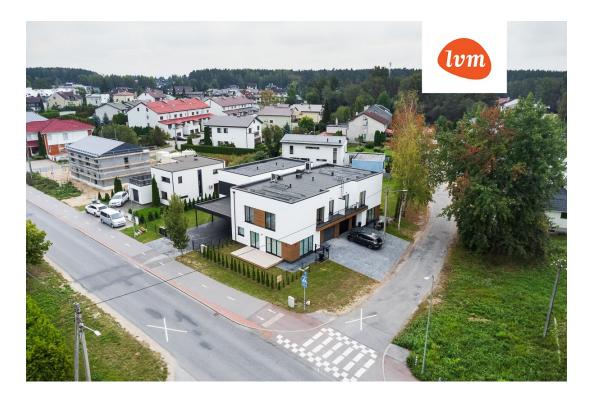

A 5-room semi-detached house with a garage has been added to the public real estate market offers!

This is a spacious semi-detached house with a living area of 141.1sqm. Size with the garage is

On the first floor of the house, there is a garage, a heated storage room, an entrance hall, a living room with an open kitchen that opens onto a terrace bathed in evening sun, a toilet, and every family's dream -

On the second floor of the home, in addition to the staircase hall, there are 4 bedrooms, one of which has a walk-in closet and a balcony, a sauna, a toilet, and 2 bathrooms.

This spacious (with a room height of 2.8 meters on both floors) yet energy-efficient (with an A energy rating) home is equipped with heat recovery ventilation, air-to-water heat pump-based underfloor heating, and a solar park on the roof.

Everyday convenience and security are ensured by knowing that the partitions are made of concrete, most interior walls are made of stone, and the property is enclosed with a fence and hedgerows.

lhaste is one of the greenest districts in Tartu, where you can enjoy a healthy lifestyle and the beauty of