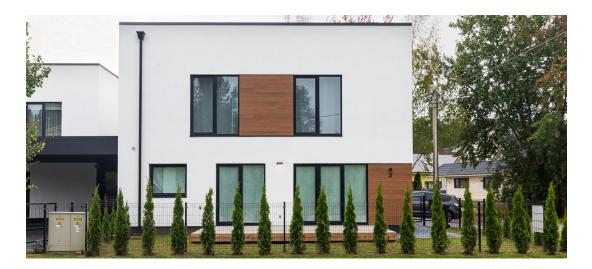

A 5-room semi-detached house with a garage has been added to the public real estate market offers!

This is a spacious semi-detached house with a living area of 141.1sqm. Size with the garage is

On the first floor of the house, there is a garage, a heated storage room, an entrance hall, a living room with an open kitchen that opens onto a terrace bathed in evening sun, a toilet, and every family's dream -

On the second floor of the home, in addition to the staircase hall, there are 4 bedrooms, one of which has a walk-in closet and a balcony, a sauna, a toilet, and 2 bathrooms.

This spacious (with a room height of 2.8 meters on both floors) yet energy-efficient (with an A energy rating) home is equipped with heat recovery ventilation, air-to-water heat pump-based underfloor heating, and a solar park on the roof.

Everyday convenience and security are ensured by knowing that the partitions are made of concrete, most interior walls are made of stone, and the property is enclosed with a fence and hedgerows.

lhaste is one of the greenest districts in Tartu, where you can enjoy a healthy lifestyle and the beauty of