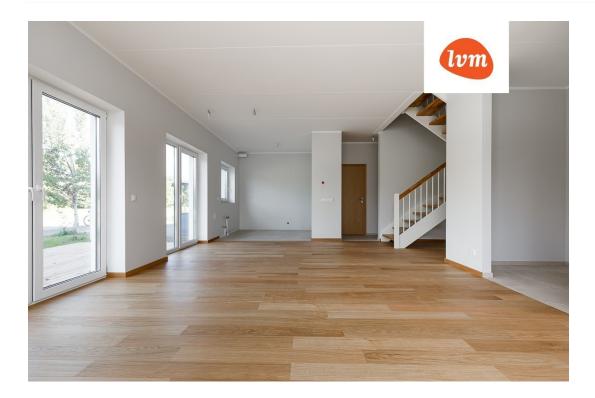

On the second floor of the home, in addition to the staircase hall, there are 4 bedrooms, one of which has a walk-in closet and a balcony, a sauna, a toilet, and 2 bathrooms.

This spacious (with a room height of 2.8 meters on both floors) yet energy-efficient (with an A energy rating) home is equipped with heat recovery ventilation, air-to-water heat pump-based underfloor heating, and a solar park on the roof.