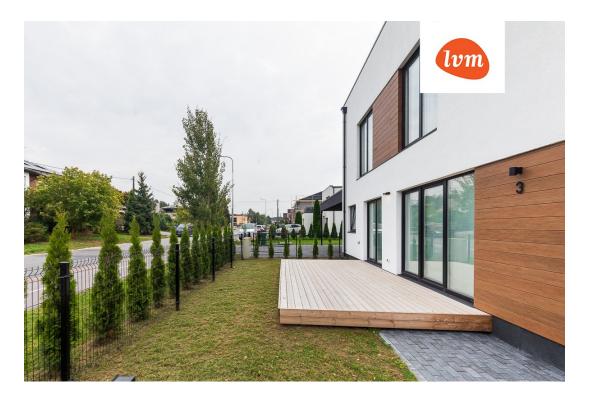

A 5-room semi-detached house with a garage has been added to the public real estate market offers!

This is a spacious semi-detached house with a living area of 141.1sqm. Size with the garage is

On the first floor of the house, there is a garage, a heated storage room, an entrance hall, a living room with an open kitchen that opens onto a terrace bathed in evening sun, a toilet, and every family's dream -

Everyday convenience and security are ensured by knowing that the partitions are made of concrete, most interior walls are made of stone, and the property is enclosed with a fence and hedgerows.

lhaste is one of the greenest districts in Tartu, where you can enjoy a healthy lifestyle and the beauty of