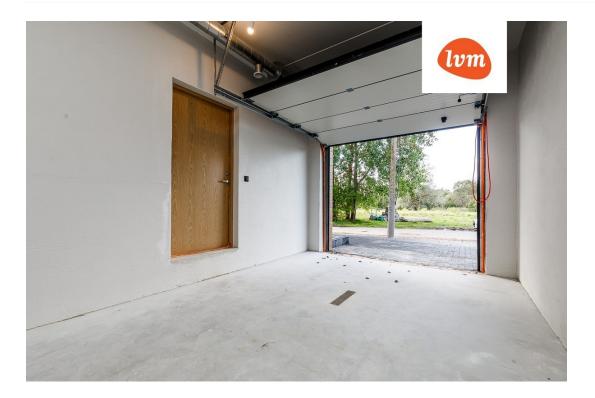

A 5-room semi-detached house with a garage has been added to the public real estate market offers!

This is a spacious semi-detached house with a living area of 141.1sqm. Size with the garage is

On the first floor of the house, there is a garage, a heated storage room, an entrance hall, a living room with an open kitchen that opens onto a terrace bathed in evening sun, a toilet, and every family's dream -