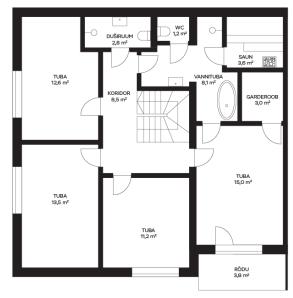

On the second floor of the home, in addition to the staircase hall, there are 4 bedrooms, one of which has a walk-in closet and a balcony, a sauna, a toilet, and 2 bathrooms.

This spacious (with a room height of 2.8 meters on both floors) yet energy-efficient (with an A energy rating) home is equipped with heat recovery ventilation, air-to-water heat pump-based underfloor heating, and a solar park on the roof.

## Pallase pst3 Il korrus