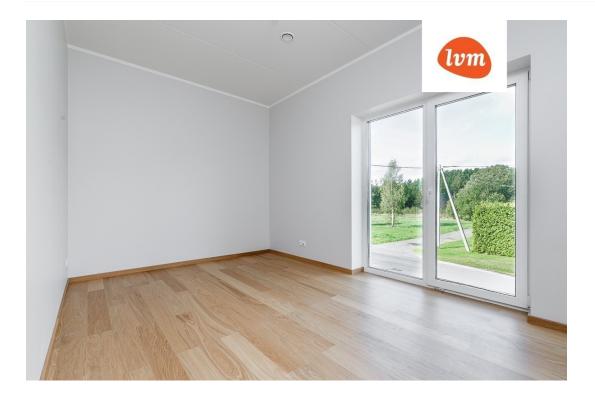

A 5-room semi-detached house with a garage has been added to the public real estate market offers!

This is a spacious semi-detached house with a living area of 141.1sqm. Size with the garage is

On the first floor of the house, there is a garage, a heated storage room, an entrance hall, a living room with an open kitchen that opens onto a terrace bathed in evening sun, a toilet, and every family's dream -

On the second floor of the home, in addition to the staircase hall, there are 4 bedrooms, one of which has a walk-in closet and a balcony, a sauna, a toilet, and 2 bathrooms.

This spacious (with a room height of 2.8 meters on both floors) yet energy-efficient (with an A energy rating) home is equipped with heat recovery ventilation, air-to-water heat pump-based underfloor heating, and a solar park on the roof.