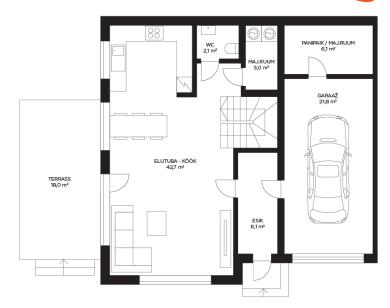

A 5-room semi-detached house with a garage has been added to the public real estate market offers!

This is a spacious semi-detached house with a living area of 141.1sqm. Size with the garage is

On the first floor of the house, there is a garage, a heated storage room, an entrance hall, a living room with an open kitchen that opens onto a terrace bathed in evening sun, a toilet, and every family's dream -

## section of house, Pallase pst 3

Pallase pst 3 I korrus