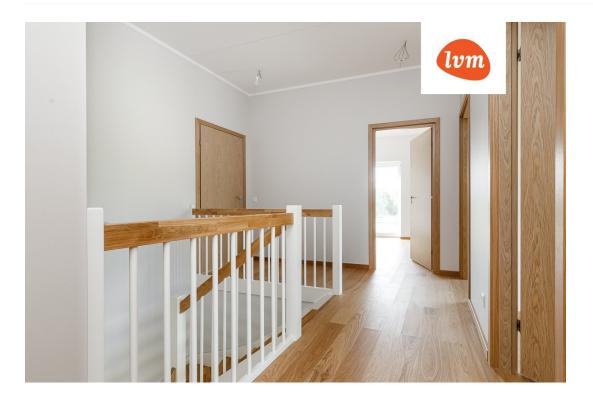

On the second floor of the home, in addition to the staircase hall, there are 4 bedrooms, one of which has a walk-in closet and a balcony, a sauna, a toilet, and 2 bathrooms.

This spacious (with a room height of 2.8 meters on both floors) yet energy-efficient (with an A energy rating) home is equipped with heat recovery ventilation, air-to-water heat pump-based underfloor heating, and a solar park on the roof.