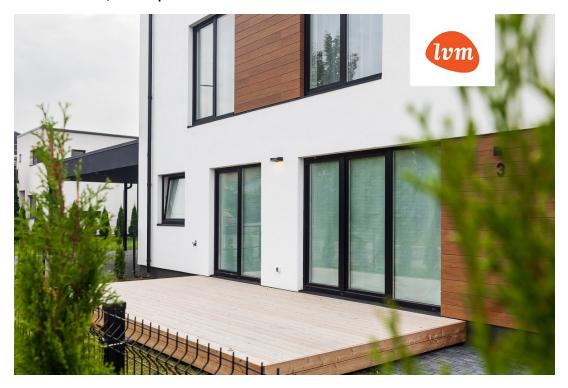

A 5-room semi-detached house with a garage has been added to the public real estate market offers!

This is a spacious semi-detached house with a living area of 141.1sqm. Size with the garage is

On the first floor of the house, there is a garage, a heated storage room, an entrance hall, a living room with an open kitchen that opens onto a terrace bathed in evening sun, a toilet, and every family's dream -

Everyday convenience and security are ensured by knowing that the partitions are made of concrete, most interior walls are made of stone, and the property is enclosed with a fence and hedgerows.

lhaste is one of the greenest districts in Tartu, where you can enjoy a healthy lifestyle and the beauty of