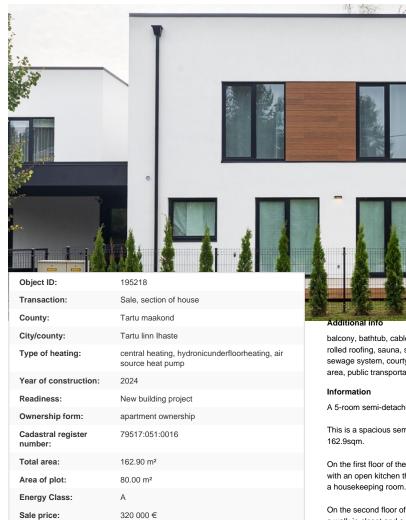

A 5-room semi-detached house with a garage has been added to the public real estate market offers!

This is a spacious semi-detached house with a living area of 141.1sqm. Size with the garage is

On the first floor of the house, there is a garage, a heated storage room, an entrance hall, a living room with an open kitchen that opens onto a terrace bathed in evening sun, a toilet, and every family's dream -

On the second floor of the home, in addition to the staircase hall, there are 4 bedrooms, one of which has a walk-in closet and a balcony, a sauna, a toilet, and 2 bathrooms.

This spacious (with a room height of 2.8 meters on both floors) yet energy-efficient (with an A energy rating) home is equipped with heat recovery ventilation, air-to-water heat pump-based underfloor heating, and a solar park on the roof.

Everyday convenience and security are ensured by knowing that the partitions are made of concrete, most interior walls are made of stone, and the property is enclosed with a fence and hedgerows.

lhaste is one of the greenest districts in Tartu, where you can enjoy a healthy lifestyle and the beauty of