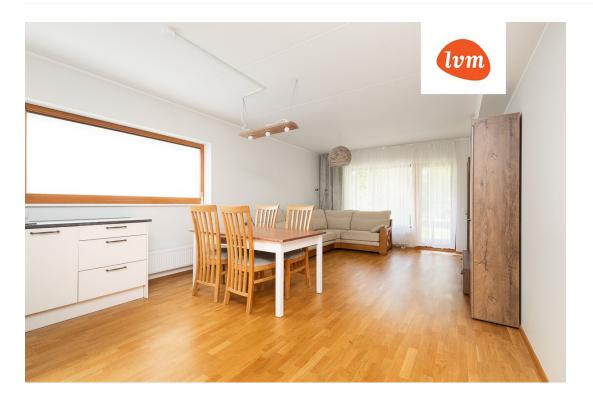

#### Additional info

balcony, cable TV, wardrobe, electricity, furniture, Furniture available, internet, stainwell locked, strip flooring, refrigerator, sauna, shower, washing machine, water, separate WC, furnished kitchen, neighbour watch, separate rooms, open kitchen, duplex, wall cabinets, central water, public transportation