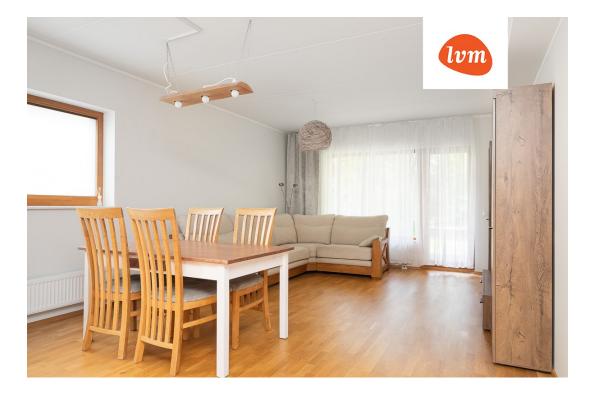

#### Additional info

balcony, cable TV, wardrobe, electricity, furniture, Furniture available, internet, stainwell locked, strip flooring, refrigerator, sauna, shower, washing machine, water, separate WC, furnished kitchen, neighbour watch, separate rooms, open kitchen, duplex, wall cabinets, central water, public transportation