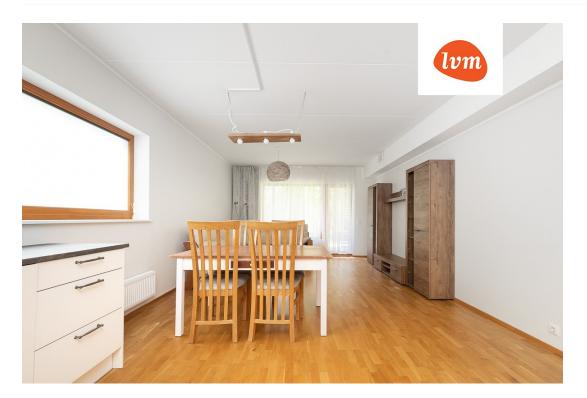

#### Additional info

balcony, cable TV, wardrobe, electricity, furniture, Furniture available, internet, stainwell locked, strip flooring, refrigerator, sauna, shower, washing machine, water, separate WC, furnished kitchen, neighbour watch, separate rooms, open kitchen, duplex, wall cabinets, central water, public transportation