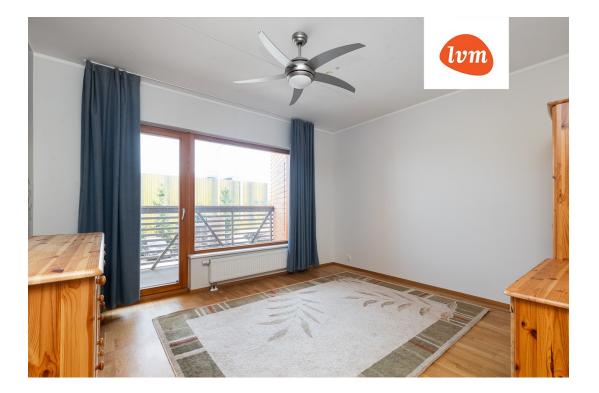

#### Additional info

balcony, cable TV, wardrobe, electricity, furniture, Furniture available, internet, stainwell locked, strip flooring, refrigerator, sauna, shower, washing machine, water, separate WC, furnished kitchen, neighbour watch, separate rooms, open kitchen, duplex, wall cabinets, central water, public transportation