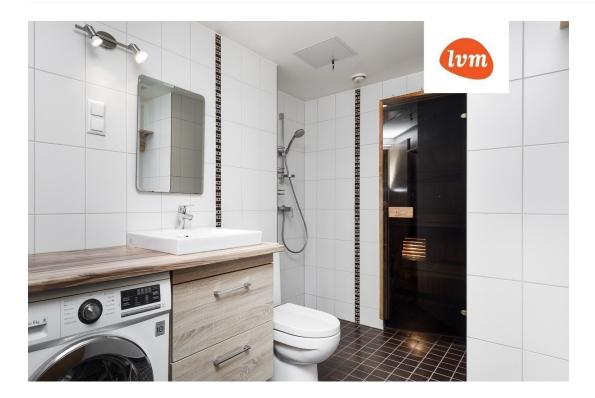

#### Additional info

balcony, cable TV, wardrobe, electricity, furniture, Furniture available, internet, stainwell locked, strip flooring, refrigerator, sauna, shower, washing machine, water, separate WC, furnished kitchen, neighbour watch, separate rooms, open kitchen, duplex, wall cabinets, central water, public transportation