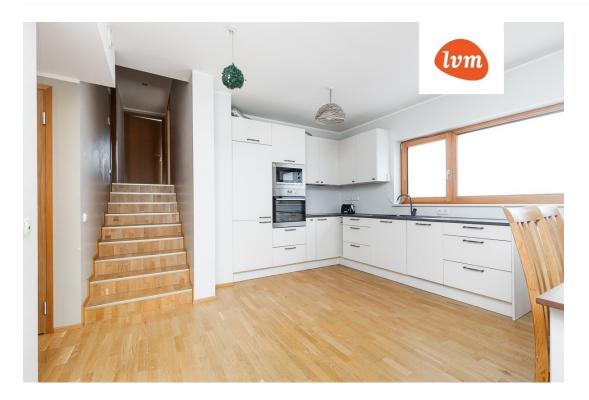

#### Additional info

balcony, cable TV, wardrobe, electricity, furniture, Furniture available, internet, stainwell locked, strip flooring, refrigerator, sauna, shower, washing machine, water, separate WC, furnished kitchen, neighbour watch, separate rooms, open kitchen, duplex, wall cabinets, central water, public transportation