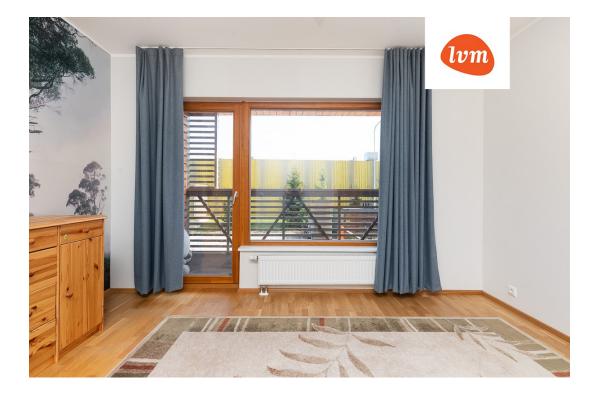

#### Additional info

balcony, cable TV, wardrobe, electricity, furniture, Furniture available, internet, stainwell locked, strip flooring, refrigerator, sauna, shower, washing machine, water, separate WC, furnished kitchen, neighbour watch, separate rooms, open kitchen, duplex, wall cabinets, central water, public transportation