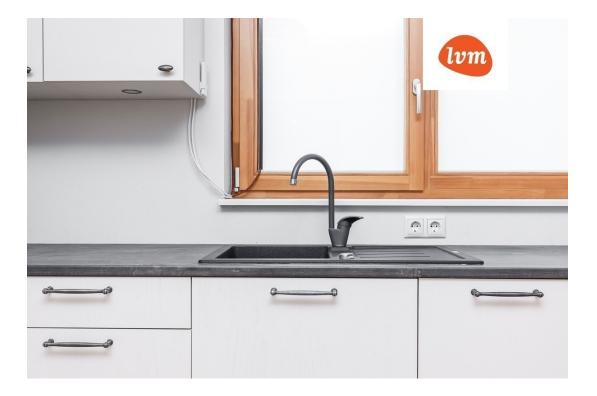

#### Additional info

balcony, cable TV, wardrobe, electricity, furniture, Furniture available, internet, stainwell locked, strip flooring, refrigerator, sauna, shower, washing machine, water, separate WC, furnished kitchen, neighbour watch, separate rooms, open kitchen, duplex, wall cabinets, central water, public transportation