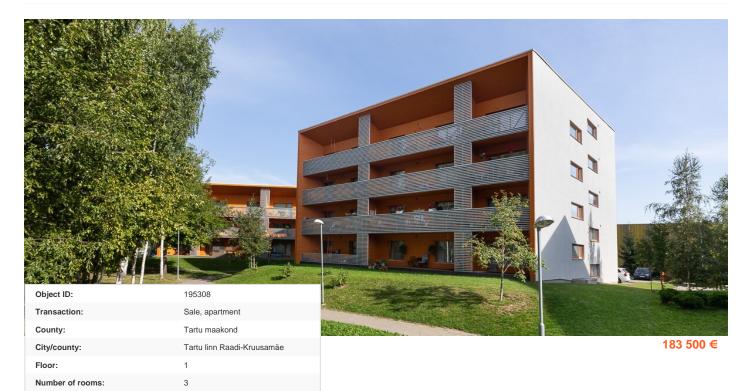

#### Real estate agent

Type of heating:
Year of construction:

Ownership form:

Cadastral register number:

Readiness:

Total area:

Area of plot:

Energy Class:

Sale price:

Price per m2:

Inga Rattasepp inga.rattasepp@lvm.ee +37256292700

central heating

2016

Completed apartment ownership

77.20 m<sup>2</sup>

0.00 m<sup>2</sup>

183 500 €

2 377 €

С

79512:005:0019

#### Additional info

balcony, cable TV, wardrobe, electricity, furniture, Furniture available, internet, stainwell locked, strip flooring, refrigerator, sauna, shower, washing machine, water, separate WC, furnished kitchen, neighbour watch, separate rooms, open kitchen, duplex, wall cabinets, central water, public transportation

# apartment, Kummeli 20

### Kummeli 20