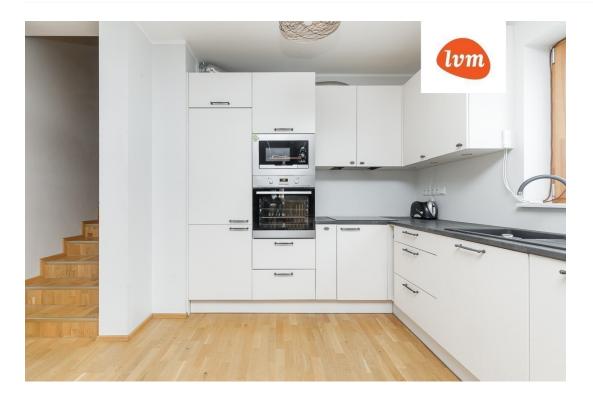

#### Additional info

balcony, cable TV, wardrobe, electricity, furniture, Furniture available, internet, stainwell locked, strip flooring, refrigerator, sauna, shower, washing machine, water, separate WC, furnished kitchen, neighbour watch, separate rooms, open kitchen, duplex, wall cabinets, central water, public transportation