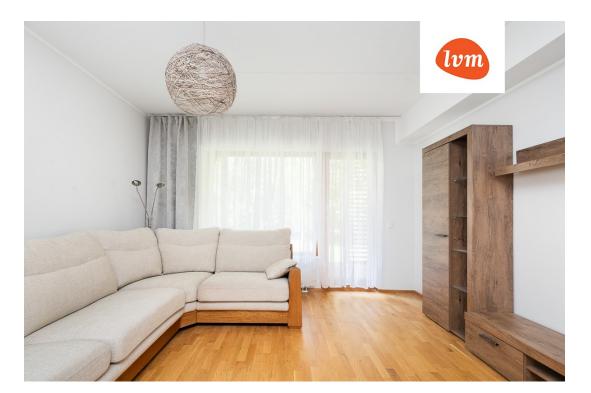

#### Additional info

balcony, cable TV, wardrobe, electricity, furniture, Furniture available, internet, stainwell locked, strip flooring, refrigerator, sauna, shower, washing machine, water, separate WC, furnished kitchen, neighbour watch, separate rooms, open kitchen, duplex, wall cabinets, central water, public transportation