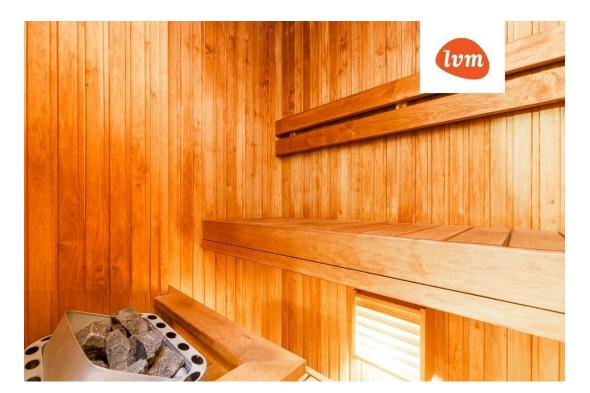

#### Additional info

balcony, cable TV, wardrobe, electricity, furniture, Furniture available, internet, stainwell locked, strip flooring, refrigerator, sauna, shower, washing machine, water, separate WC, furnished kitchen, neighbour watch, separate rooms, open kitchen, duplex, wall cabinets, central water, public transportation