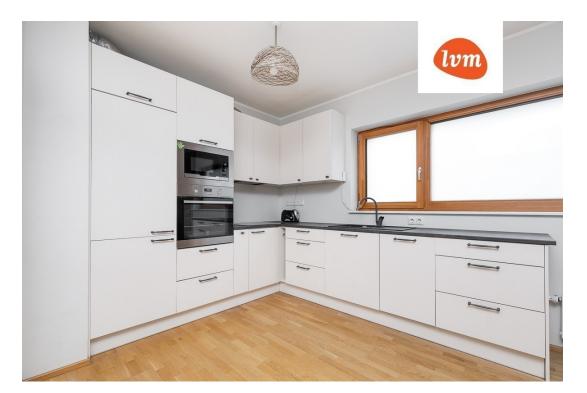

#### Additional info

balcony, cable TV, wardrobe, electricity, furniture, Furniture available, internet, stainwell locked, strip flooring, refrigerator, sauna, shower, washing machine, water, separate WC, furnished kitchen, neighbour watch, separate rooms, open kitchen, duplex, wall cabinets, central water, public transportation