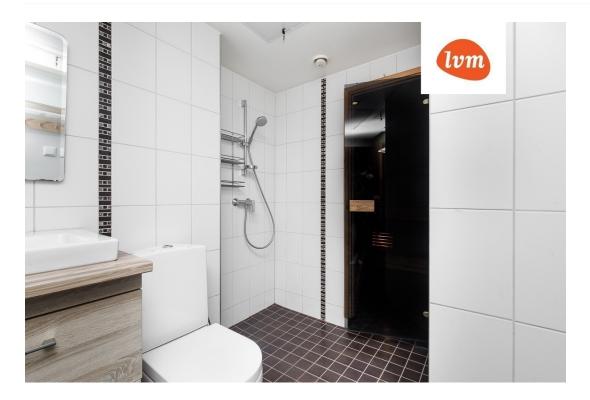

#### Additional info

balcony, cable TV, wardrobe, electricity, furniture, Furniture available, internet, stainwell locked, strip flooring, refrigerator, sauna, shower, washing machine, water, separate WC, furnished kitchen, neighbour watch, separate rooms, open kitchen, duplex, wall cabinets, central water, public transportation