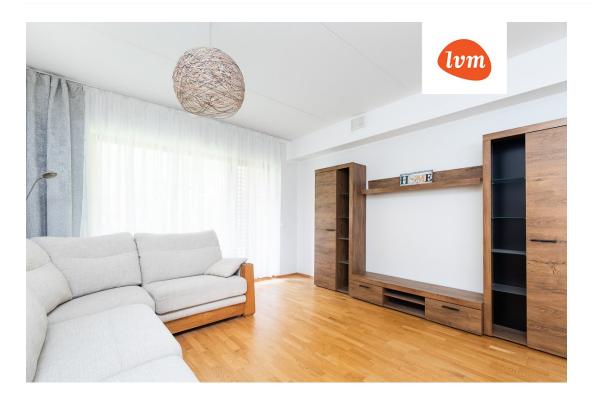

#### Additional info

balcony, cable TV, wardrobe, electricity, furniture, Furniture available, internet, stainwell locked, strip flooring, refrigerator, sauna, shower, washing machine, water, separate WC, furnished kitchen, neighbour watch, separate rooms, open kitchen, duplex, wall cabinets, central water, public transportation