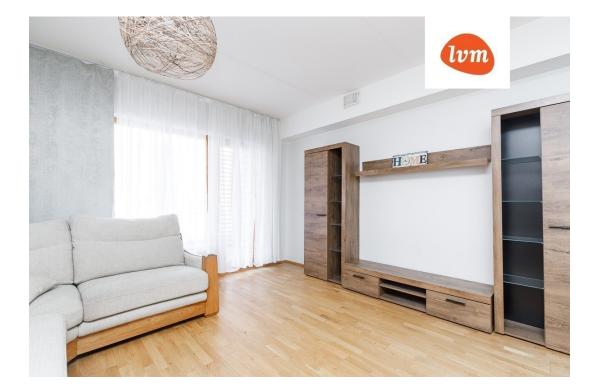

#### Additional info

balcony, cable TV, wardrobe, electricity, furniture, Furniture available, internet, stainwell locked, strip flooring, refrigerator, sauna, shower, washing machine, water, separate WC, furnished kitchen, neighbour watch, separate rooms, open kitchen, duplex, wall cabinets, central water, public transportation