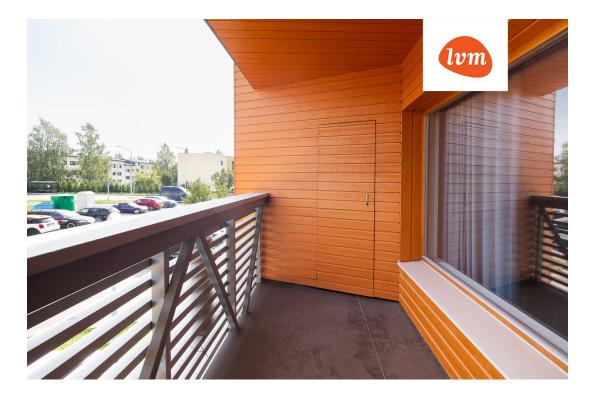

#### Additional info

balcony, cable TV, wardrobe, electricity, furniture, Furniture available, internet, stainwell locked, strip flooring, refrigerator, sauna, shower, washing machine, water, separate WC, furnished kitchen, neighbour watch, separate rooms, open kitchen, duplex, wall cabinets, central water, public transportation