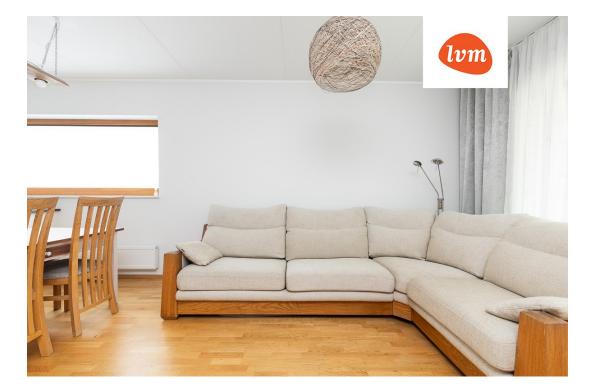

#### Additional info

balcony, cable TV, wardrobe, electricity, furniture, Furniture available, internet, stainwell locked, strip flooring, refrigerator, sauna, shower, washing machine, water, separate WC, furnished kitchen, neighbour watch, separate rooms, open kitchen, duplex, wall cabinets, central water, public transportation