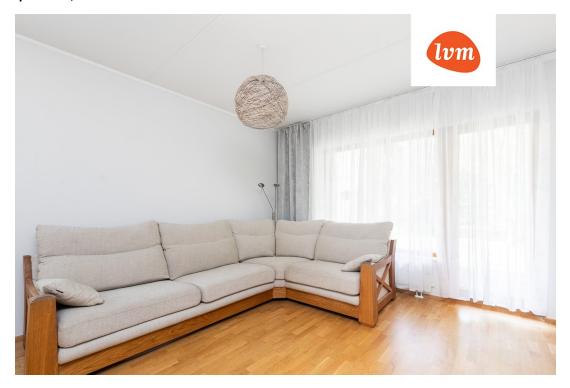

#### Additional info

balcony, cable TV, wardrobe, electricity, furniture, Furniture available, internet, stainwell locked, strip flooring, refrigerator, sauna, shower, washing machine, water, separate WC, furnished kitchen, neighbour watch, separate rooms, open kitchen, duplex, wall cabinets, central water, public transportation