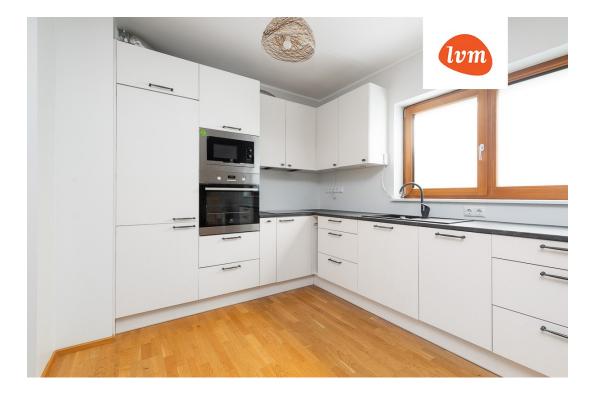

#### Additional info

balcony, cable TV, wardrobe, electricity, furniture, Furniture available, internet, stainwell locked, strip flooring, refrigerator, sauna, shower, washing machine, water, separate WC, furnished kitchen, neighbour watch, separate rooms, open kitchen, duplex, wall cabinets, central water, public transportation