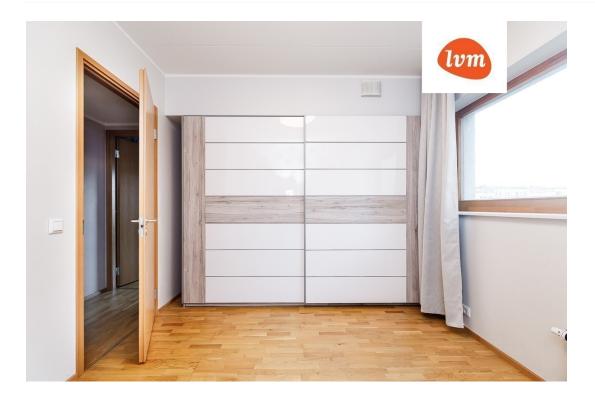

#### Additional info

balcony, cable TV, wardrobe, electricity, furniture, Furniture available, internet, stainwell locked, strip flooring, refrigerator, sauna, shower, washing machine, water, separate WC, furnished kitchen, neighbour watch, separate rooms, open kitchen, duplex, wall cabinets, central water, public transportation