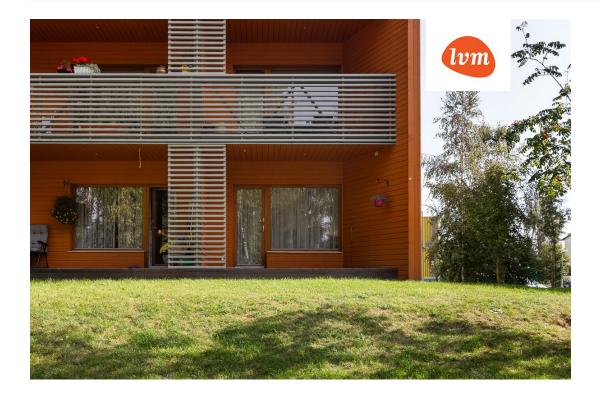

#### Additional info

balcony, cable TV, wardrobe, electricity, furniture, Furniture available, internet, stainwell locked, strip flooring, refrigerator, sauna, shower, washing machine, water, separate WC, furnished kitchen, neighbour watch, separate rooms, open kitchen, duplex, wall cabinets, central water, public transportation