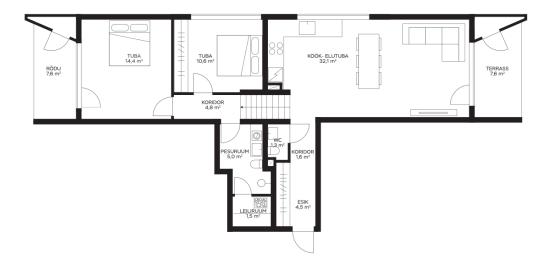

#### Additional info

balcony, cable TV, wardrobe, electricity, furniture, Furniture available, internet, stainwell locked, strip flooring, refrigerator, sauna, shower, washing machine, water, separate WC, furnished kitchen, neighbour watch, separate rooms, open kitchen, duplex, wall cabinets, central water, public transportation