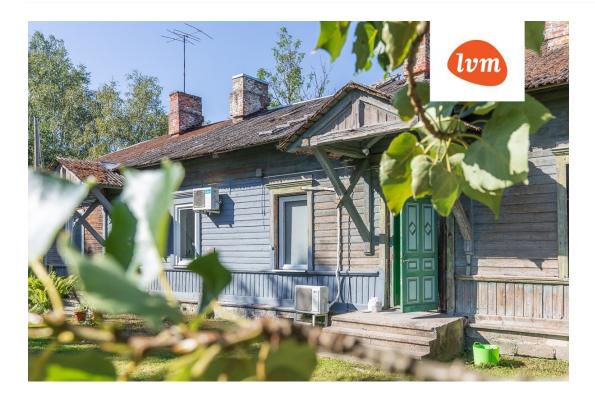

This is a 1st-floor home located in a private apartment building, ready to welcome new owners immediately.

During a comprehensive renovation, all of the apartment's windows were replaced, as well as the water and sewage pipes, electrical wiring, the log walls were cleaned, and a shower room was built.

The ceiling height of 3.2 meters makes all rooms pleasantly spacious!

Telia fiber optic cable is being installed, and there is a condominium association in the building.

Monthly maintenance costs are affordable - you only need to pay for heating, waste disposal, and consumed water and electricity. It's possible to install a fireplace in the apartment.