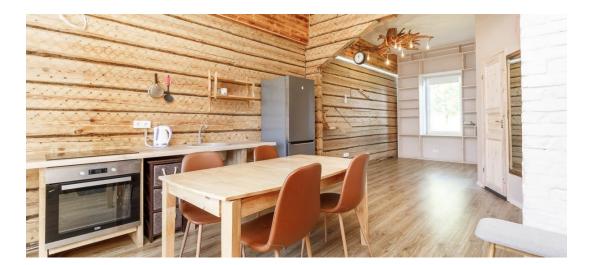

## Information

High-ceilinged, like-new home!

A well-maintained, high-ceilinged home has been added to the public offerings of the real estate market, being sold with all the furniture and appliances visible in the pictures.

This is a 1st-floor home located in a private apartment building, ready to welcome new owners immediately.

During a comprehensive renovation, all of the apartment's windows were replaced, as well as the water and sewage pipes, electrical wiring, the log walls were cleaned, and a shower room was built.

The ceiling height of 3.2 meters makes all rooms pleasantly spacious!

Telia fiber optic cable is being installed, and there is a condominium association in the building.

Monthly maintenance costs are affordable - you only need to pay for heating, waste disposal, and consumed water and electricity. It's possible to install a fireplace in the apartment.