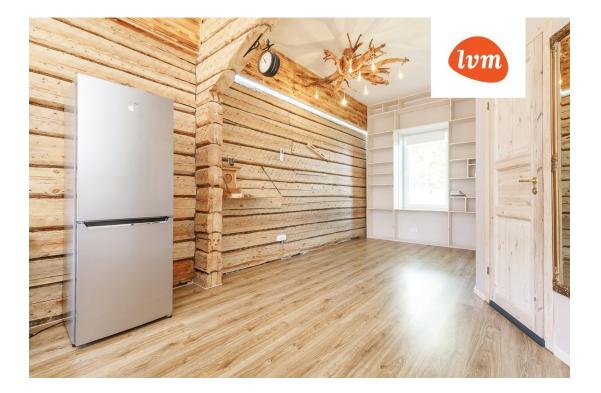

## Information

High-ceilinged, like-new home!

A well-maintained, high-ceilinged home has been added to the public offerings of the real estate market, being sold with all the furniture and appliances visible in the pictures.

This is a 1st-floor home located in a private apartment building, ready to welcome new owners immediately.

During a comprehensive renovation, all of the apartment's windows were replaced, as well as the water and sewage pipes, electrical wiring, the log walls were cleaned, and a shower room was built.

The ceiling height of 3.2 meters makes all rooms pleasantly spacious!

Telia fiber optic cable is being installed, and there is a condominium association in the building.

Monthly maintenance costs are affordable - you only need to pay for heating, waste disposal, and consumed water and electricity. It's possible to install a fireplace in the apartment.