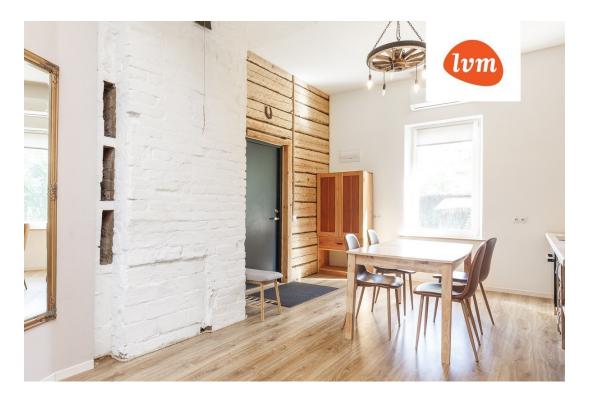

## Information

High-ceilinged, like-new home!

A well-maintained, high-ceilinged home has been added to the public offerings of the real estate market, being sold with all the furniture and appliances visible in the pictures.

This is a 1st-floor home located in a private apartment building, ready to welcome new owners immediately.

During a comprehensive renovation, all of the apartment's windows were replaced, as well as the water and sewage pipes, electrical wiring, the log walls were cleaned, and a shower room was built.

The ceiling height of 3.2 meters makes all rooms pleasantly spacious!

Telia fiber optic cable is being installed, and there is a condominium association in the building.

Monthly maintenance costs are affordable - you only need to pay for heating, waste disposal, and consumed water and electricity. It's possible to install a fireplace in the apartment.