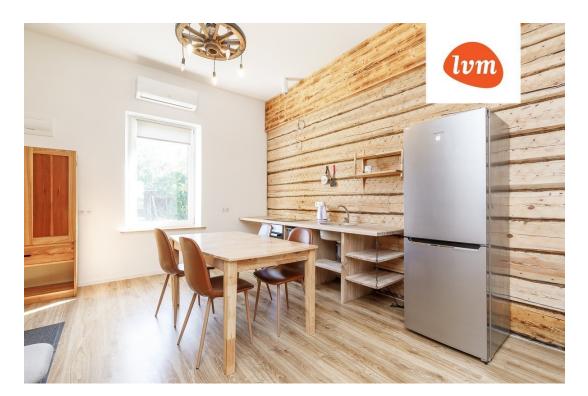

## Information

High-ceilinged, like-new home!

A well-maintained, high-ceilinged home has been added to the public offerings of the real estate market, being sold with all the furniture and appliances visible in the pictures.

This is a 1st-floor home located in a private apartment building, ready to welcome new owners immediately.

During a comprehensive renovation, all of the apartment's windows were replaced, as well as the water and sewage pipes, electrical wiring, the log walls were cleaned, and a shower room was built.

The ceiling height of 3.2 meters makes all rooms pleasantly spacious!

Telia fiber optic cable is being installed, and there is a condominium association in the building.

Monthly maintenance costs are affordable - you only need to pay for heating, waste disposal, and consumed water and electricity. It's possible to install a fireplace in the apartment.