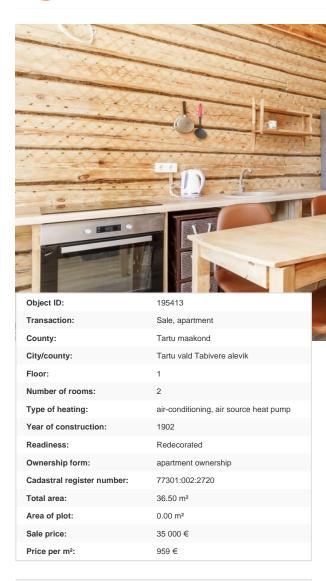

## Information

High-ceilinged, like-new home!

A well-maintained, high-ceilinged home has been added to the public offerings of the real estate market, being sold with all the furniture and appliances visible in the pictures.

This is a 1st-floor home located in a private apartment building, ready to welcome new owners immediately.

During a comprehensive renovation, all of the apartment's windows were replaced, as well as the water and sewage pipes, electrical wiring, the log walls were cleaned, and a shower room was built.

The ceiling height of 3.2 meters makes all rooms pleasantly spacious!

Telia fiber optic cable is being installed, and there is a condominium association in the building.

Monthly maintenance costs are affordable - you only need to pay for heating, waste disposal, and consumed water and electricity. It's possible to install a fireplace in the apartment.