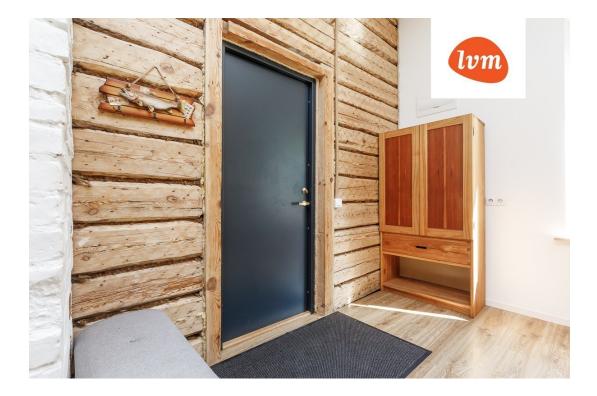

This is a 1st-floor home located in a private apartment building, ready to welcome new owners immediately.

During a comprehensive renovation, all of the apartment's windows were replaced, as well as the water and sewage pipes, electrical wiring, the log walls were cleaned, and a shower room was built.