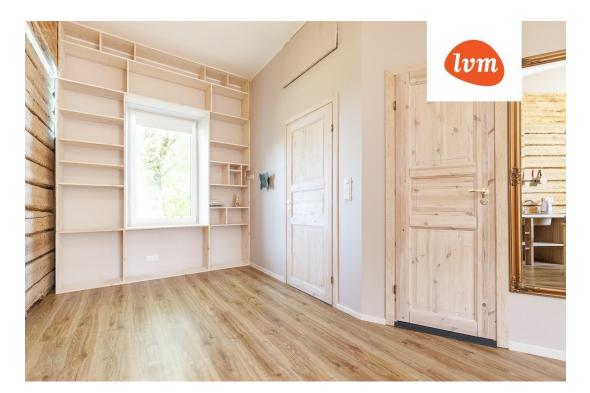

## Information

High-ceilinged, like-new home!

A well-maintained, high-ceilinged home has been added to the public offerings of the real estate market, being sold with all the furniture and appliances visible in the pictures.

This is a 1st-floor home located in a private apartment building, ready to welcome new owners immediately.

During a comprehensive renovation, all of the apartment's windows were replaced, as well as the water and sewage pipes, electrical wiring, the log walls were cleaned, and a shower room was built.

The ceiling height of 3.2 meters makes all rooms pleasantly spacious!

Telia fiber optic cable is being installed, and there is a condominium association in the building.

Monthly maintenance costs are affordable - you only need to pay for heating, waste disposal, and consumed water and electricity. It's possible to install a fireplace in the apartment.