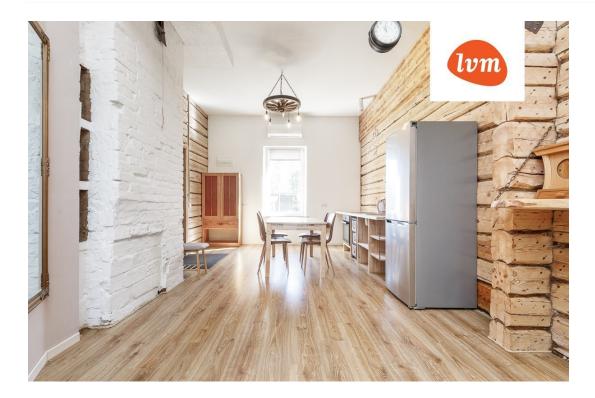

## Information

High-ceilinged, like-new home!

A well-maintained, high-ceilinged home has been added to the public offerings of the real estate market, being sold with all the furniture and appliances visible in the pictures.

This is a 1st-floor home located in a private apartment building, ready to welcome new owners immediately.

During a comprehensive renovation, all of the apartment's windows were replaced, as well as the water and sewage pipes, electrical wiring, the log walls were cleaned, and a shower room was built.