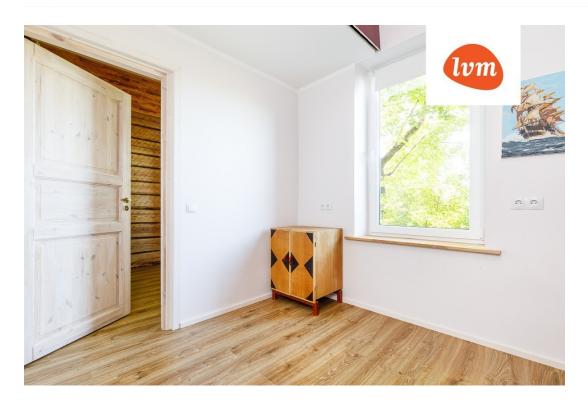

## Information

High-ceilinged, like-new home!

A well-maintained, high-ceilinged home has been added to the public offerings of the real estate market, being sold with all the furniture and appliances visible in the pictures.

This is a 1st-floor home located in a private apartment building, ready to welcome new owners immediately.

During a comprehensive renovation, all of the apartment's windows were replaced, as well as the water and sewage pipes, electrical wiring, the log walls were cleaned, and a shower room was built.