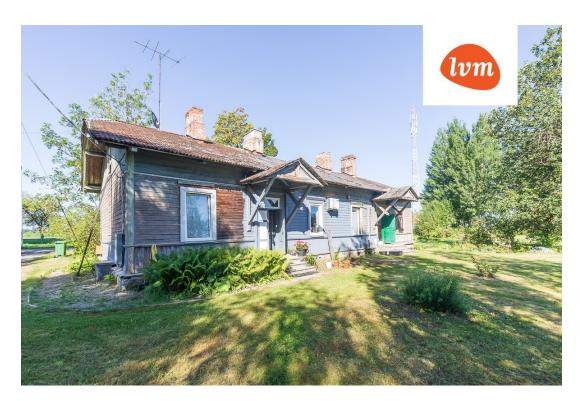

## Information

High-ceilinged, like-new home!

A well-maintained, high-ceilinged home has been added to the public offerings of the real estate market, being sold with all the furniture and appliances visible in the pictures.

This is a 1st-floor home located in a private apartment building, ready to welcome new owners immediately.

During a comprehensive renovation, all of the apartment's windows were replaced, as well as the water and sewage pipes, electrical wiring, the log walls were cleaned, and a shower room was built.