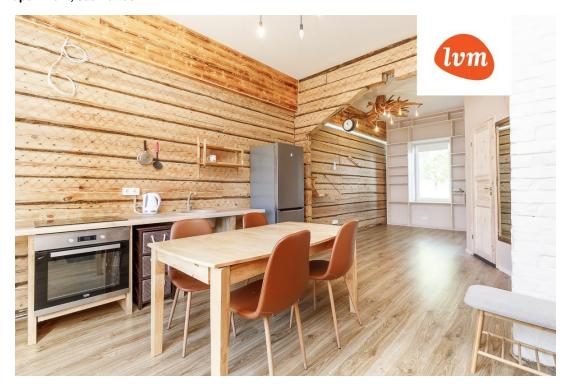

## Information

High-ceilinged, like-new home!

A well-maintained, high-ceilinged home has been added to the public offerings of the real estate market, being sold with all the furniture and appliances visible in the pictures.

This is a 1st-floor home located in a private apartment building, ready to welcome new owners immediately.

During a comprehensive renovation, all of the apartment's windows were replaced, as well as the water and sewage pipes, electrical wiring, the log walls were cleaned, and a shower room was built.

The ceiling height of 3.2 meters makes all rooms pleasantly spacious!

Telia fiber optic cable is being installed, and there is a condominium association in the building.

Monthly maintenance costs are affordable - you only need to pay for heating, waste disposal, and consumed water and electricity. It's possible to install a fireplace in the apartment.