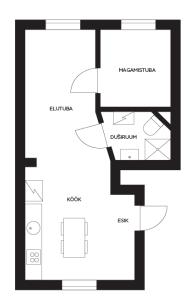

This is a 1st-floor home located in a private apartment building, ready to welcome new owners immediately.

During a comprehensive renovation, all of the apartment's windows were replaced, as well as the water and sewage pipes, electrical wiring, the log walls were cleaned, and a shower room was built.

The ceiling height of 3.2 meters makes all rooms pleasantly spacious!

Telia fiber optic cable is being installed, and there is a condominium association in the building.

Monthly maintenance costs are affordable - you only need to pay for heating, waste disposal, and consumed water and electricity. It's possible to install a fireplace in the apartment.