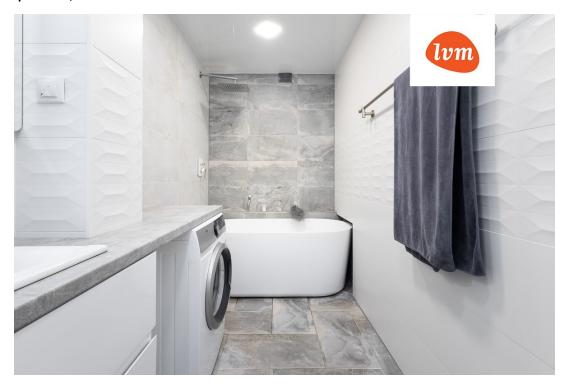

## Real estate agent

Sale price:

Price per m2:

nage not found or type unknown kairit.raudla@lvm.ee +37256830018

188 000 €

2 474 €

bathtub, cable TV, electricity, furniture, gas, internet, stairwell locked, refrigerator, shower, telephone, TV, washing machine, water, separate WC, furnished kitchen, separate rooms, open kitchen, new sewage

This 3-room apartment on the sixth floor features a comfortable layout, with a spacious kitchen-living room, two loggias with south-facing windows, two bedrooms, and separate WC and bathroom. The apartment also includes a numbered parking space and a 10.5 m² storage room in the basement.