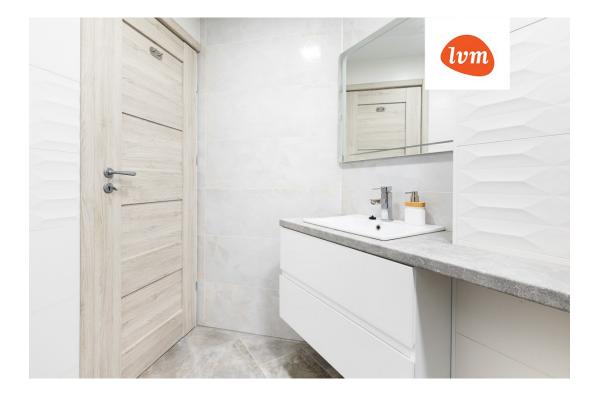

## Real estate agent

Sale price:

Price per m2:

nage not found or type unknown kairit.raudla@lvm.ee +37256830018

188 000 €

2 474 €

bathtub, cable TV, electricity, furniture, gas, internet, stairwell locked, refrigerator, shower, telephone, TV, washing machine, water, separate WC, furnished kitchen, separate rooms, open kitchen, new sewage

This 3-room apartment on the sixth floor features a comfortable layout, with a spacious kitchen-living room, two loggias with south-facing windows, two bedrooms, and separate WC and bathroom. The apartment also includes a numbered parking space and a 10.5 m² storage room in the basement.