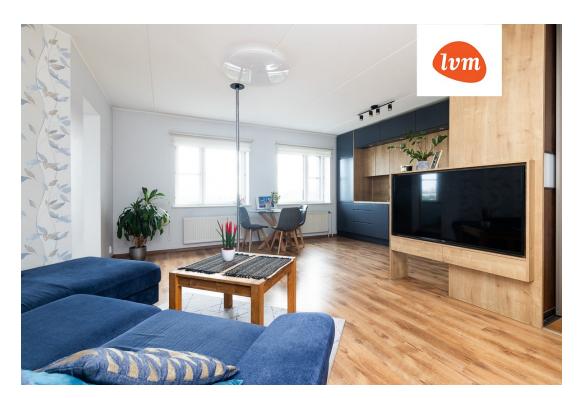

This 3-room apartment on the sixth floor features a comfortable layout, with a spacious kitchen-living room, two loggias with south-facing windows, two bedrooms, and separate WC and bathroom. The apartment also includes a numbered parking space and a 10.5 m² storage room in the basement.