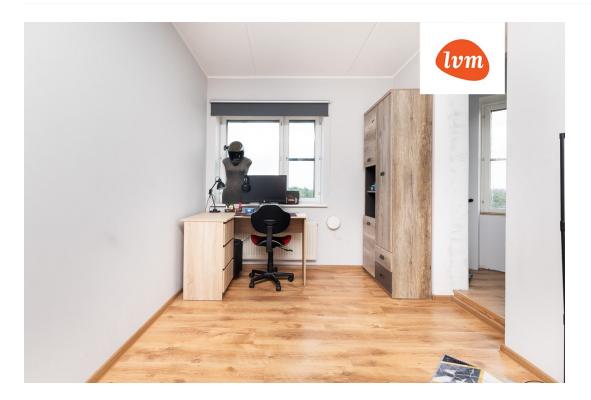

This 3-room apartment on the sixth floor features a comfortable layout, with a spacious kitchen-living room, two loggias with south-facing windows, two bedrooms, and separate WC and bathroom. The apartment also includes a numbered parking space and a 10.5 m² storage room in the basement.