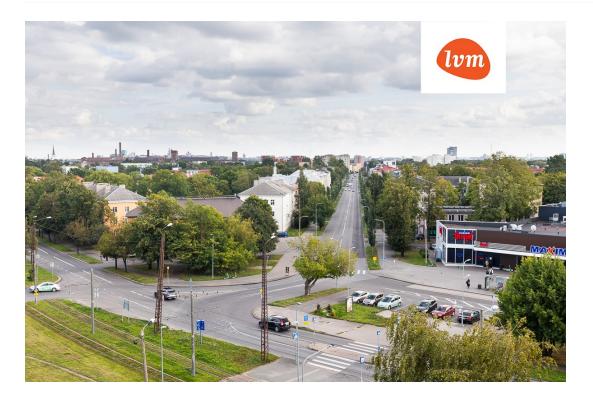

The building is constructed from silicate bricks, with precast reinforced concrete roofs and ceilings. The heating is provided by a local gas boiler house.

The location is ideal—Stroomi Beach is just a 10-minute walk away, and a tram ride to the city center from the nearby Maleva stop takes only 15 minutes.

This apartment is perfect for those who want to live in a green, nature-surrounded environment while still enjoying the conveniences of city life.