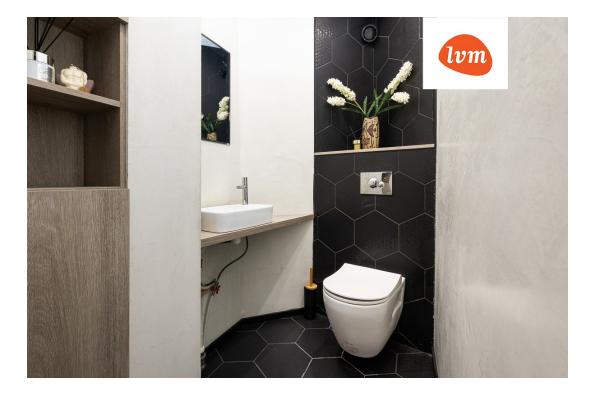

This 3-room apartment on the sixth floor features a comfortable layout, with a spacious kitchen-living room, two loggias with south-facing windows, two bedrooms, and separate WC and bathroom. The apartment also includes a numbered parking space and a 10.5 m² storage room in the basement.