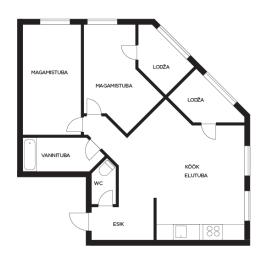

This 3-room apartment on the sixth floor features a comfortable layout, with a spacious kitchen-living room, two loggias with south-facing windows, two bedrooms, and separate WC and bathroom. The apartment also includes a numbered parking space and a 10.5 m² storage room in the basement.