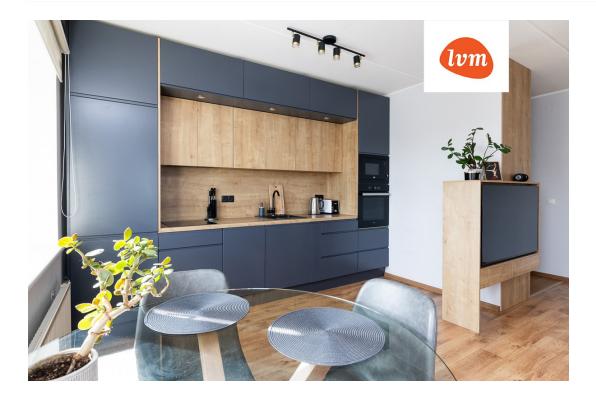

This 3-room apartment on the sixth floor features a comfortable layout, with a spacious kitchen-living room, two loggias with south-facing windows, two bedrooms, and separate WC and bathroom. The apartment also includes a numbered parking space and a 10.5 m² storage room in the basement.

## Real estate agent

Sale price:

Price per m2:

nage not found or type unknown kairit.raudla@lvm.ee +37256830018

188 000 €

2 474 €

bathtub, cable TV, electricity, furniture, gas, internet, stairwell locked, refrigerator, shower, telephone, TV, washing machine, water, separate WC, furnished kitchen, separate rooms, open kitchen, new sewage