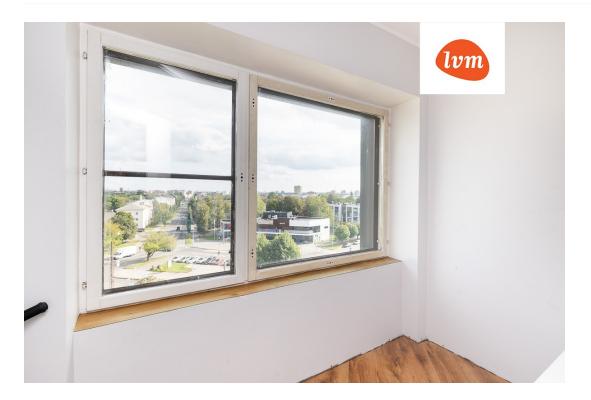

This 3-room apartment on the sixth floor features a comfortable layout, with a spacious kitchen-living room, two loggias with south-facing windows, two bedrooms, and separate WC and bathroom. The apartment also includes a numbered parking space and a 10.5 m² storage room in the basement.

The building is constructed from silicate bricks, with precast reinforced concrete roofs and ceilings. The heating is provided by a local gas boiler house.

The location is ideal—Stroomi Beach is just a 10-minute walk away, and a tram ride to the city center from the nearby Maleva stop takes only 15 minutes.