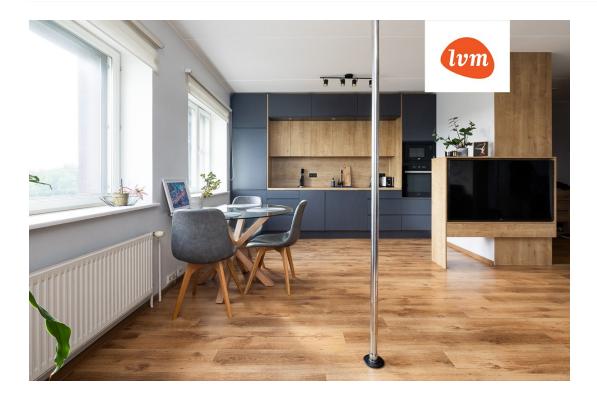

This 3-room apartment on the sixth floor features a comfortable layout, with a spacious kitchen-living room, two loggias with south-facing windows, two bedrooms, and separate WC and bathroom. The apartment also includes a numbered parking space and a 10.5 m² storage room in the basement.