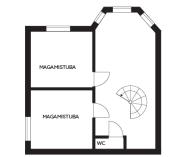

## Information

Join the exclusive Open House on September 25th at 15:00-15:30 and discover your future home!

Stylish and cozy apartment in the heart of Kalamaja - historic charm and modern comfort!

The apartment is located in a house designed by architect Herbert Johanson in 1933; since the 2020 restoration the building was awarded a restoration prize! This cozy apartment, typical of the Kalamaja area, has a layout that spans two floors: 2 bedrooms, a kitchen-living room, a reading room, a separate bathroom, and a WC. The stone walls of the basement level retain heat in winter and cool the apartment in summer. There is also a soapstone stove in the apartment.