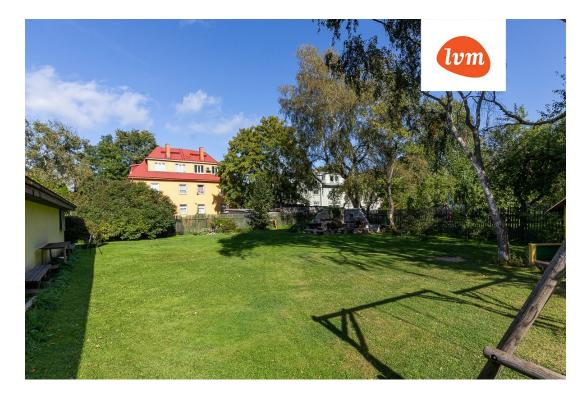

The entire building has only 7 apartments, the area is quiet, and the homeowners' association is active. The windows of the apartment face south, and in summer, you can enjoy the large courtyard in the heart of Kalamaja, complete with a barbecue area and a children's playground. Parking is available both in the courtyard and on the street for free.