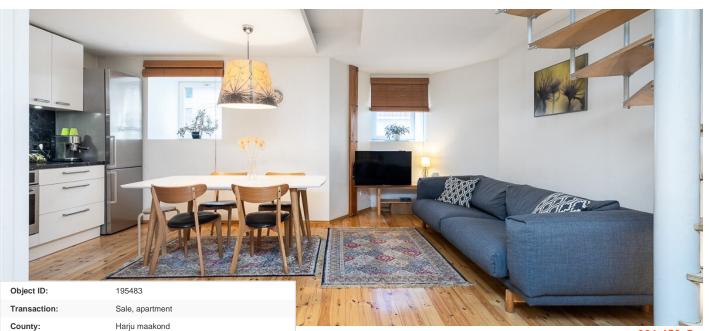

## Information

Join the exclusive Open House on September 25th at 15:00-15:30 and discover your future home!

Stylish and cozy apartment in the heart of Kalamaja - historic charm and modern comfort!

The apartment is located in a house designed by architect Herbert Johanson in 1933; since the 2020 restoration the building was awarded a restoration prize! This cozy apartment, typical of the Kalamaja area, has a layout that spans two floors: 2 bedrooms, a kitchen-living room, a reading room, a separate bathroom, and a WC. The stone walls of the basement level retain heat in winter and cool the apartment in summer. There is also a soapstone stove in the apartment.

The entire building has only 7 apartments, the area is quiet, and the homeowners' association is active. The windows of the apartment face south, and in summer, you can enjoy the large courtyard in the heart of Kalamaja, complete with a barbecue area and a children's playground. Parking is available both in the courtyard and on the street for free.