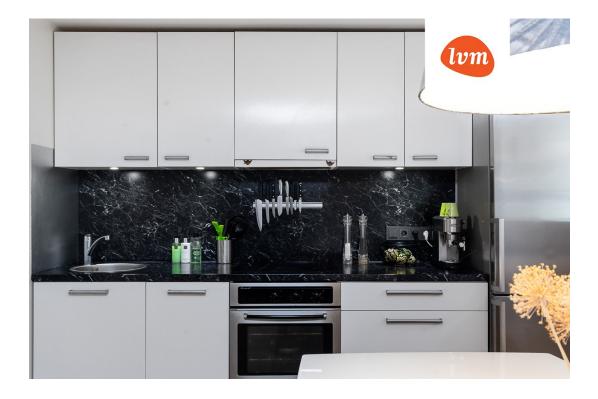

## Information

Join the exclusive Open House on September 25th at 15:00-15:30 and discover your future home!

Stylish and cozy apartment in the heart of Kalamaja - historic charm and modern comfort!

The apartment is located in a house designed by architect Herbert Johanson in 1933; since the 2020 restoration the building was awarded a restoration prize! This cozy apartment, typical of the Kalamaja area, has a layout that spans two floors: 2 bedrooms, a kitchen-living room, a reading room, a separate bathroom, and a WC. The stone walls of the basement level retain heat in winter and cool the apartment in summer. There is also a soapstone stove in the apartment.

The entire building has only 7 apartments, the area is quiet, and the homeowners' association is active. The windows of the apartment face south, and in summer, you can enjoy the large courtyard in the heart of Kalamaja, complete with a barbecue area and a children's playground. Parking is available both in the courtyard and on the street for free.