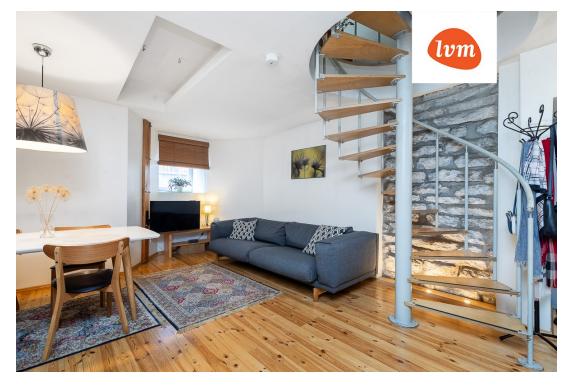

## Information

Join the exclusive Open House on September 25th at 15:00-15:30 and discover your future home!

Stylish and cozy apartment in the heart of Kalamaja - historic charm and modern comfort!

The apartment is located in a house designed by architect Herbert Johanson in 1933; since the 2020 restoration the building was awarded a restoration prize! This cozy apartment, typical of the Kalamaja area, has a layout that spans two floors: 2 bedrooms, a kitchen-living room, a reading room, a separate bathroom, and a WC. The stone walls of the basement level retain heat in winter and cool the apartment in summer. There is also a soapstone stove in the apartment.

The entire building has only 7 apartments, the area is quiet, and the homeowners' association is active. The windows of the apartment face south, and in summer, you can enjoy the large courtyard in the heart of Kalamaja, complete with a barbecue area and a children's playground. Parking is available both in the courtyard and on the street for free.