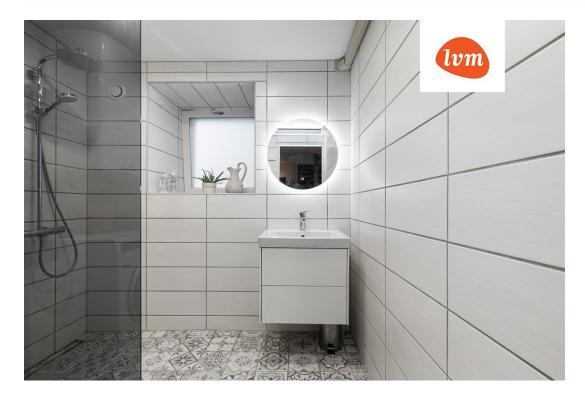

## Information

Join the exclusive Open House on September 25th at 15:00-15:30 and discover your future home!

Stylish and cozy apartment in the heart of Kalamaja - historic charm and modern comfort!

The apartment is located in a house designed by architect Herbert Johanson in 1933; since the 2020 restoration the building was awarded a restoration prize! This cozy apartment, typical of the Kalamaja area, has a layout that spans two floors: 2 bedrooms, a kitchen-living room, a reading room, a separate bathroom, and a WC. The stone walls of the basement level retain heat in winter and cool the apartment in summer. There is also a soapstone stove in the apartment.