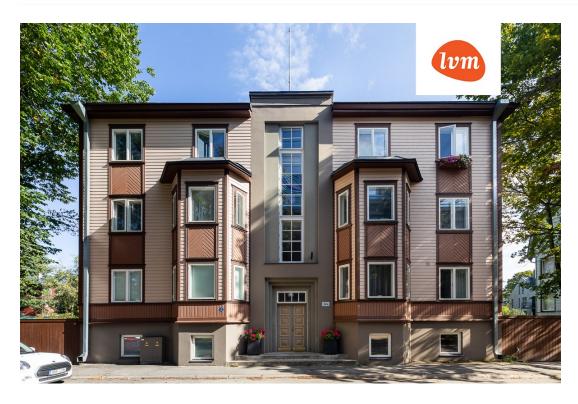

## Information

Join the exclusive Open House on September 25th at 15:00-15:30 and discover your future home!

Stylish and cozy apartment in the heart of Kalamaja - historic charm and modern comfort!

The apartment is located in a house designed by architect Herbert Johanson in 1933; since the 2020 restoration the building was awarded a restoration prize! This cozy apartment, typical of the Kalamaja area, has a layout that spans two floors: 2 bedrooms, a kitchen-living room, a reading room, a separate bathroom, and a WC. The stone walls of the basement level retain heat in winter and cool the apartment in summer. There is also a soapstone stove in the apartment.

The entire building has only 7 apartments, the area is quiet, and the homeowners' association is active. The windows of the apartment face south, and in summer, you can enjoy the large courtyard in the heart of Kalamaja, complete with a barbecue area and a children's playground. Parking is available both in the courtyard and on the street for free.