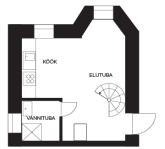

## Information

Join the exclusive Open House on September 25th at 15:00-15:30 and discover your future home!

Stylish and cozy apartment in the heart of Kalamaja - historic charm and modern comfort!

The apartment is located in a house designed by architect Herbert Johanson in 1933; since the 2020 restoration the building was awarded a restoration prize! This cozy apartment, typical of the Kalamaja area, has a layout that spans two floors: 2 bedrooms, a kitchen-living room, a reading room, a separate bathroom, and a WC. The stone walls of the basement level retain heat in winter and cool the apartment in summer. There is also a soapstone stove in the apartment.