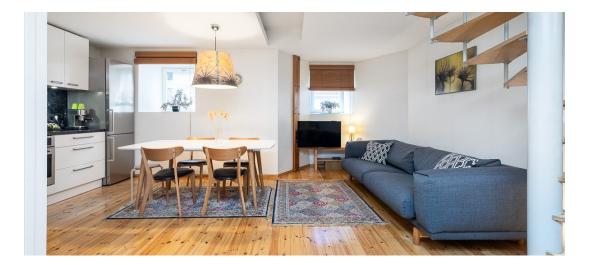

## Information

Join the exclusive Open House on September 25th at 15:00-15:30 and discover your future home!

Stylish and cozy apartment in the heart of Kalamaja - historic charm and modern comfort!

The apartment is located in a house designed by architect Herbert Johanson in 1933; since the 2020 restoration the building was awarded a restoration prize! This cozy apartment, typical of the Kalamaja area, has a layout that spans two floors: 2 bedrooms, a kitchen-living room, a reading room, a separate bathroom, and a WC. The stone walls of the basement level retain heat in winter and cool the apartment in summer. There is also a soapstone stove in the apartment.