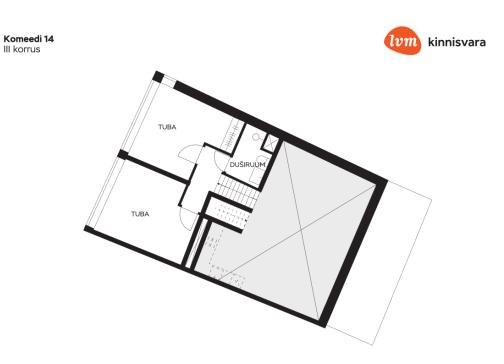

| Diject ID:                                    | 19563                                 |
|-----------------------------------------------|---------------------------------------|
|                                               | 195563                                |
| ransaction:                                   | Rent, apartment<br>Harju maakond      |
| ty/county:                                    | Tallinn Kesklinna linnaosa            |
| Floor:                                        | 1                                     |
| Number of rooms:                              | 3                                     |
| Type of heating:                              | central heating                       |
| Year of construction:                         | 2011                                  |
| Readiness:                                    | Completed                             |
| Ownership form:<br>Cadastral register number: | apartment ownership<br>78401:109:0025 |
| Total area:                                   | 99.60 m <sup>2</sup>                  |
|                                               |                                       |