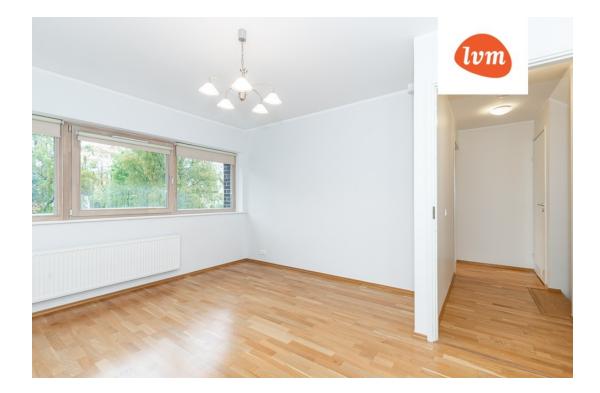

#### Information

To let: two bedroom partially furnished apartment with spacious balcony and one parking spot in the garage in the centre of Tallinn.

Payments when signing a lease: first rent, deposit amount of one month rent, brokerage amount of one month rent+VAT.

| Diject ID:                                    | 19563                                 |
|-----------------------------------------------|---------------------------------------|
|                                               | 195563                                |
| ransaction:                                   | Rent, apartment<br>Harju maakond      |
| ty/county:                                    | Tallinn Kesklinna linnaosa            |
| Floor:                                        | 1                                     |
| Number of rooms:                              | 3                                     |
| Type of heating:                              | central heating                       |
| Year of construction:                         | 2011                                  |
| Readiness:                                    | Completed                             |
| Ownership form:<br>Cadastral register number: | apartment ownership<br>78401:109:0025 |
| Total area:                                   | 99.60 m <sup>2</sup>                  |
|                                               |                                       |