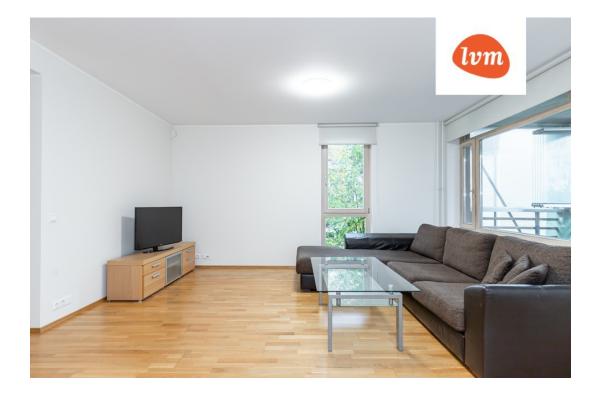

#### Information

To let: two bedroom partially furnished apartment with spacious balcony and one parking spot in the garage in the centre of Tallinn.

Payments when signing a lease: first rent, deposit amount of one month rent, brokerage amount of one month rent+VAT.