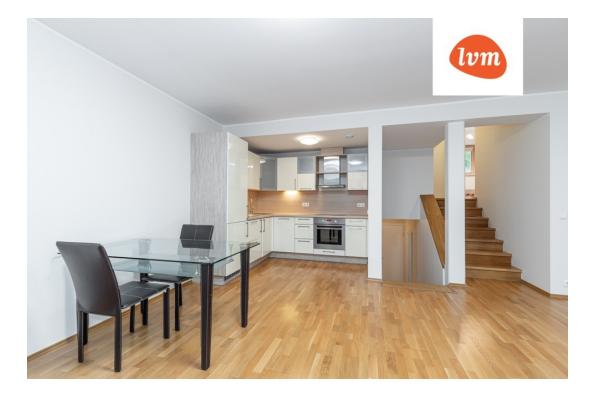

#### Information

To let: two bedroom partially furnished apartment with spacious balcony and one parking spot in the garage in the centre of Tallinn.

Payments when signing a lease: first rent, deposit amount of one month rent, brokerage amount of one month rent+VAT.