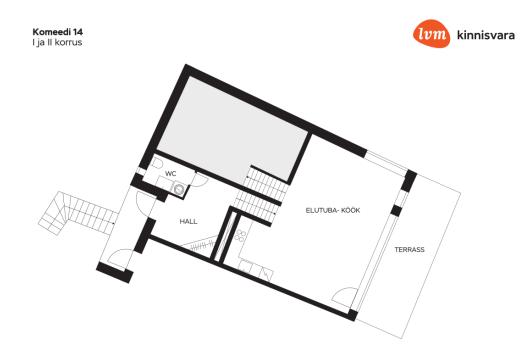

| Diject ID:                                    | 19563                                 |
|-----------------------------------------------|---------------------------------------|
|                                               | 195563                                |
| ransaction:                                   | Rent, apartment<br>Harju maakond      |
| ty/county:                                    | Tallinn Kesklinna linnaosa            |
| Floor:                                        | 1                                     |
| Number of rooms:                              | 3                                     |
| Type of heating:                              | central heating                       |
| Year of construction:                         | 2011                                  |
| Readiness:                                    | Completed                             |
| Ownership form:<br>Cadastral register number: | apartment ownership<br>78401:109:0025 |
| Total area:                                   | 99.60 m <sup>2</sup>                  |
|                                               |                                       |

# apartment, Komeedi 14