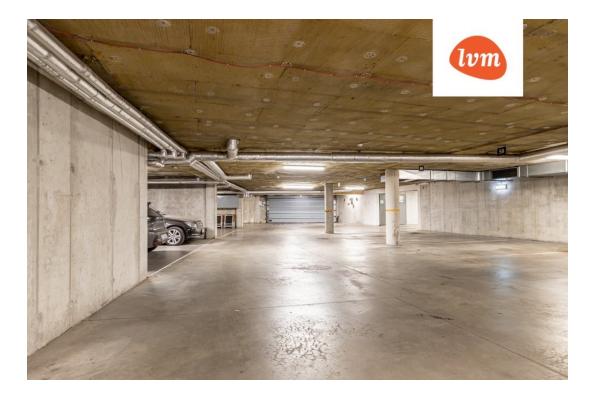

### Additional info

balcony, electricity, Garage, refrigerator, shower, washing machine, water, separate WC, furnished kitchen

#### Information

To let: two bedroom partially furnished apartment with spacious balcony and one parking spot in the garage in the centre of Tallinn.

Payments when signing a lease: first rent, deposit amount of one month rent, brokerage amount of one month rent+VAT.