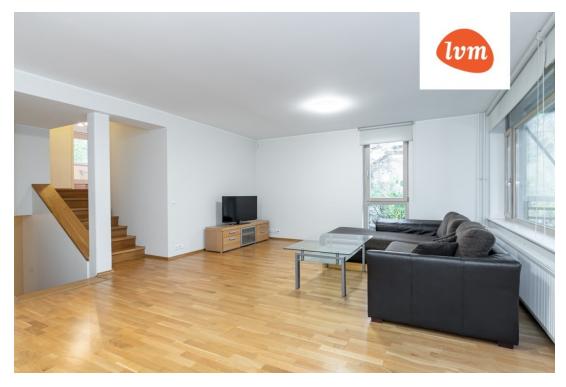

#### Information

To let: two bedroom partially furnished apartment with spacious balcony and one parking spot in the garage in the centre of Tallinn.

Payments when signing a lease: first rent, deposit amount of one month rent, brokerage amount of one month rent+VAT.