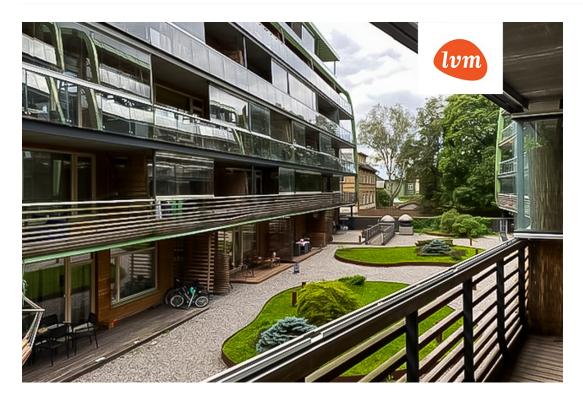

#### Information

To let: two bedroom partially furnished apartment with spacious balcony and one parking spot in the garage in the centre of Tallinn.

Payments when signing a lease: first rent, deposit amount of one month rent, brokerage amount of one month rent+VAT.