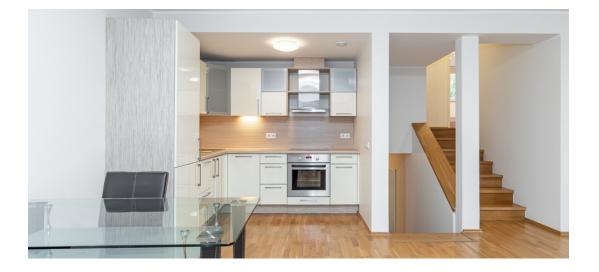

### Additional info

balcony, electricity, Garage, refrigerator, shower, washing machine, water, separate WC, furnished kitchen

#### Information

To let: two bedroom partially furnished apartment with spacious balcony and one parking spot in the garage in the centre of Tallinn.

Payments when signing a lease: first rent, deposit amount of one month rent, brokerage amount of one month rent+VAT.