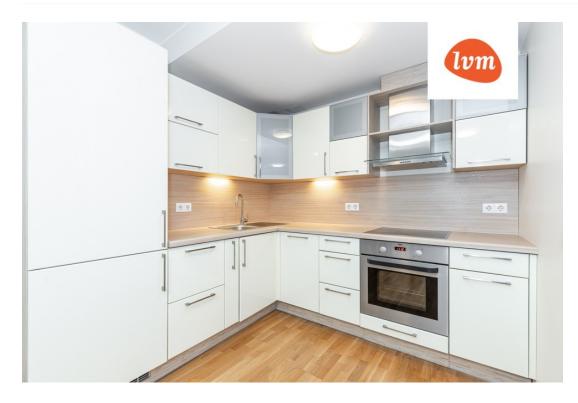

### Additional info

balcony, electricity, Garage, refrigerator, shower, washing machine, water, separate WC, furnished kitchen