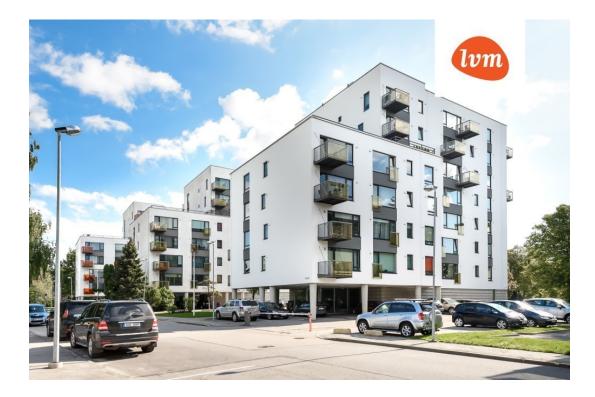

| County:                    | Pärnu maakond       |
|----------------------------|---------------------|
| City/county:               | Pärnu linn Mai      |
| Type of heating:           | central heating     |
| Year of construction:      | 2005                |
| Readiness:                 | Completed           |
| Ownership form:            | apartment ownership |
| Cadastral register number: | 62513:167:0001      |
| Total area:                | 35.80 m²            |
| Area of plot:              | 0.00 m <sup>2</sup> |
| Energy Class:              | none                |
| Üürihind:                  | 300 €               |
| Price per m <sup>2</sup> : | 8€                  |
|                            |                     |

## apartment, Kooli 65