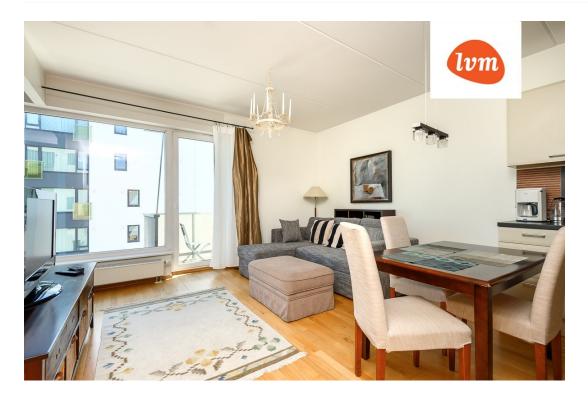

## Additional info

balcony, cable TV, elevator, furniture, internet, stairwell locked, strip flooring, shower, open kitchen Information

## apartment, Kooli 65