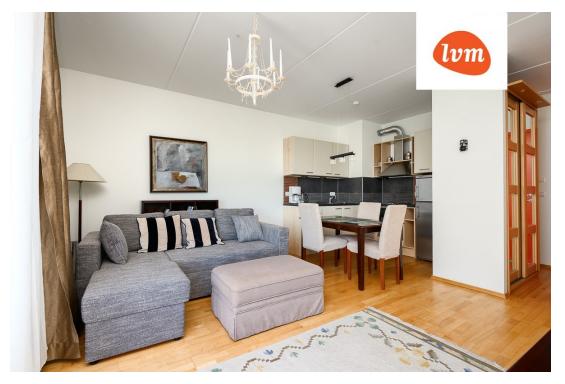

## Additional info

balcony, cable TV, elevator, furniture, internet, stairwell locked, strip flooring, shower, open kitchen Information

## apartment, Kooli 65