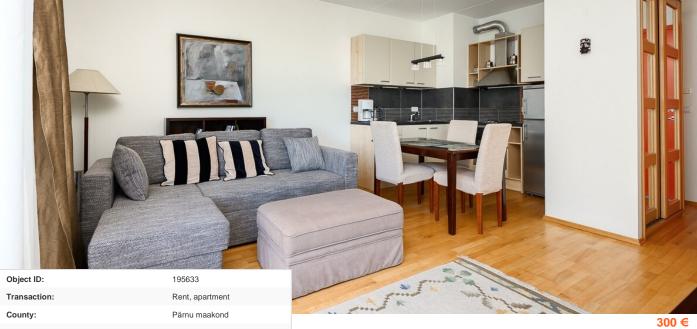

| County:                    | Pärnu maakond       |
|----------------------------|---------------------|
| City/county:               | Pärnu linn Mai      |
| Type of heating:           | central heating     |
| Year of construction:      | 2005                |
| Readiness:                 | Completed           |
| Ownership form:            | apartment ownership |
| Cadastral register number: | 62513:167:0001      |
| Total area:                | 35.80 m²            |
| Area of plot:              | 0.00 m <sup>2</sup> |
| Energy Class:              | none                |
| Üürihind:                  | 300 €               |
| Price per m <sup>2</sup> : | 8€                  |
|                            |                     |

## Additional info

balcony, cable TV, elevator, furniture, internet, stairwell locked, strip flooring, shower, open kitchen Information

## apartment, Kooli 65