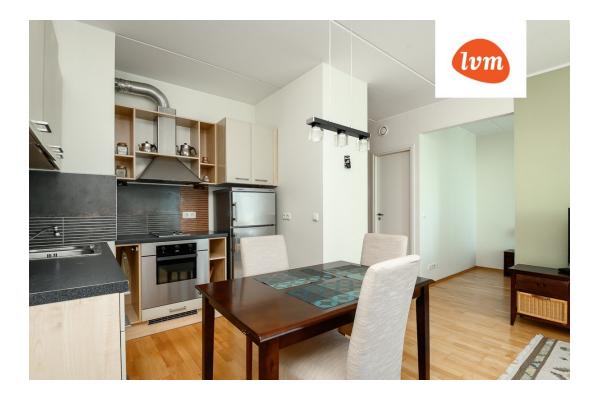

## Additional info

balcony, cable TV, elevator, furniture, internet, stairwell locked, strip flooring, shower, open kitchen Information

## apartment, Kooli 65