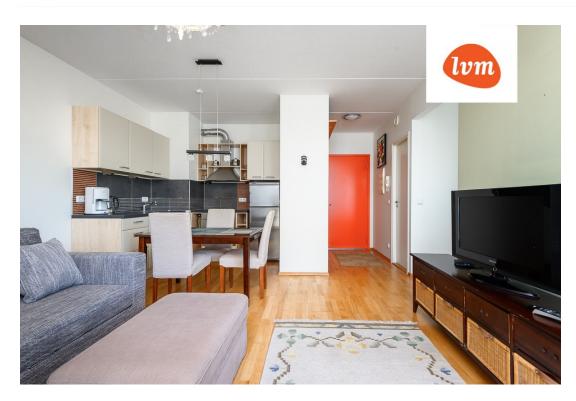

## Additional info

balcony, cable TV, elevator, furniture, internet, stairwell locked, strip flooring, shower, open kitchen Information

## apartment, Kooli 65