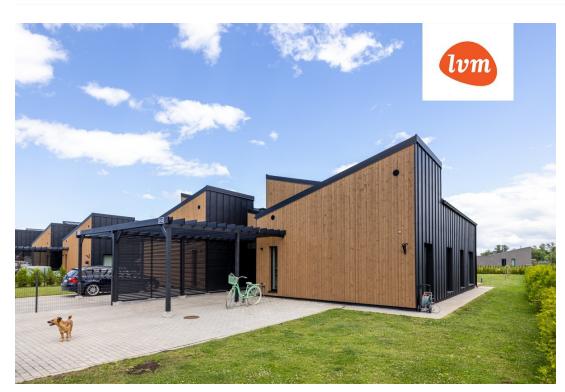

| Object ID.                 | 193713                 |
|----------------------------|------------------------|
| Transaction:               | Sale, section of house |
| County:                    | Harju maakond          |
| City/county:               | Rae vald Lagedi alevik |
| Year of construction:      | 2021                   |
| Readiness:                 | New building project   |
| Ownership form:            | apartment ownership    |
| Cadastral register number: | 65301:001:4584         |
| Total area:                | 137.30 m²              |
| Area of plot:              | 788.00 m <sup>2</sup>  |
| Energy Class:              | В                      |
| Sale price:                | 395 000 €              |
| Price per m <sup>2</sup> : | 2 877 €                |
|                            |                        |

## section of house, Lille 2

18

24