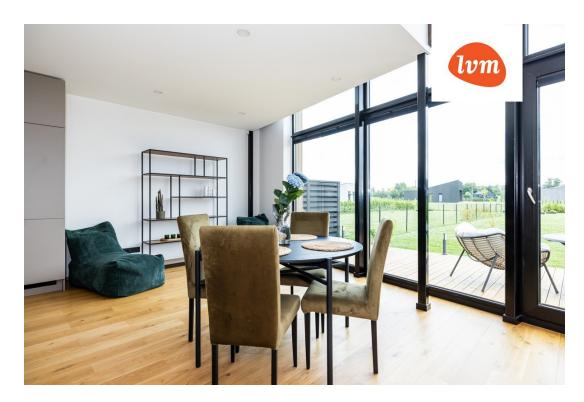

| Object ID.                 | 193713                 |
|----------------------------|------------------------|
| Transaction:               | Sale, section of house |
| County:                    | Harju maakond          |
| City/county:               | Rae vald Lagedi alevik |
| Year of construction:      | 2021                   |
| Readiness:                 | New building project   |
| Ownership form:            | apartment ownership    |
| Cadastral register number: | 65301:001:4584         |
| Total area:                | 137.30 m²              |
| Area of plot:              | 788.00 m <sup>2</sup>  |
| Energy Class:              | В                      |
| Sale price:                | 395 000 €              |
| Price per m <sup>2</sup> : | 2 877 €                |
|                            |                        |

## section of house, Lille 2

18

24