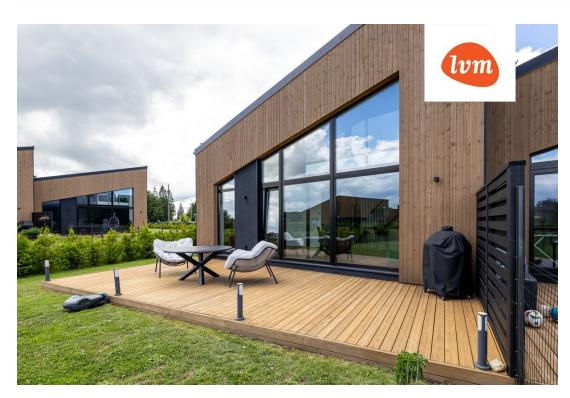

| Object ID.                 | 193713                 |
|----------------------------|------------------------|
| Transaction:               | Sale, section of house |
| County:                    | Harju maakond          |
| City/county:               | Rae vald Lagedi alevik |
| Year of construction:      | 2021                   |
| Readiness:                 | New building project   |
| Ownership form:            | apartment ownership    |
| Cadastral register number: | 65301:001:4584         |
| Total area:                | 137.30 m²              |
| Area of plot:              | 788.00 m <sup>2</sup>  |
| Energy Class:              | В                      |
| Sale price:                | 395 000 €              |
| Price per m <sup>2</sup> : | 2 877 €                |
|                            |                        |

## section of house, Lille 2

18

24