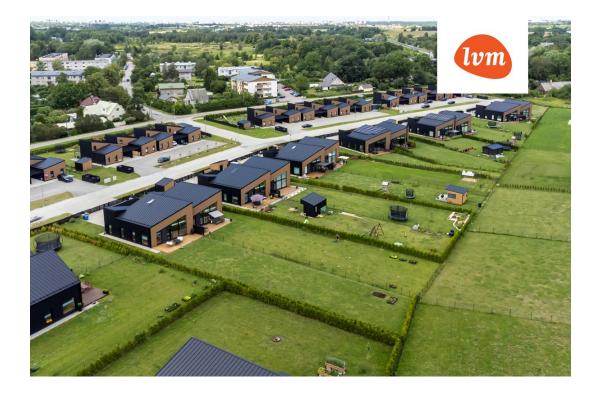

ergy Class:              | В                      |
| Sale price:                | 395 000 €              |
| Price per m <sup>2</sup> : | 2 877 €                |
|                            |                        |

## 395 000 €

## Real estate agent



## Marianne Putting marianne.putting@lvm.ee +37256265999

Additional info

wardrobe, furniture, Furniture available, strip flooring, refrigerator, metal roofing, sauna, security door, shower, washing machine, separate WC, furnished kitchen, separate rooms, open kitchen, new sewage system, courtyard, high ceilings, new wiring, central water, fenced area

Information



## section of house, Lille 2









































































































18









































24