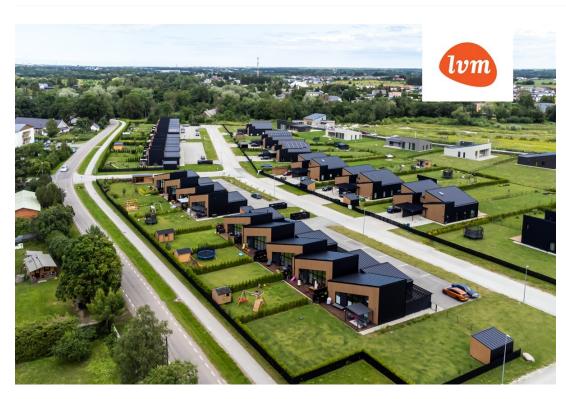

Class:              | В                      |
| Sale price:                | 395 000 €              |
| Price per m <sup>2</sup> : | 2 877 €                |
|                            |                        |

## 395 000 €

## Real estate agent



## Marianne Putting marianne.putting@lvm.ee +37256265999

Additional info

wardrobe, furniture, Furniture available, strip flooring, refrigerator, metal roofing, sauna, security door, shower, washing machine, separate WC, furnished kitchen, separate rooms, open kitchen, new sewage system, courtyard, high ceilings, new wiring, central water, fenced area

Information



## section of house, Lille 2









































































































18









































24