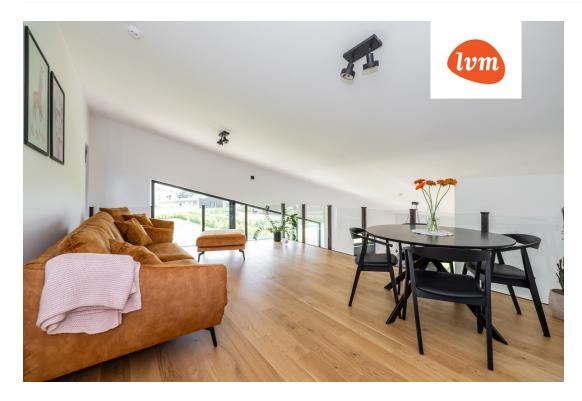

f plot:              | 788.00 m <sup>2</sup>  |
| Energy Class:              | В                      |
| Sale price:                | 395 000 €              |
| Price per m <sup>2</sup> : | 2 877 €                |
|                            |                        |

## 395 000 €

## Real estate agent



## Marianne Putting marianne.putting@lvm.ee +37256265999

Additional info

wardrobe, furniture, Furniture available, strip flooring, refrigerator, metal roofing, sauna, security door, shower, washing machine, separate WC, furnished kitchen, separate rooms, open kitchen, new sewage system, courtyard, high ceilings, new wiring, central water, fenced area

Information



## section of house, Lille 2









































































































18









































24