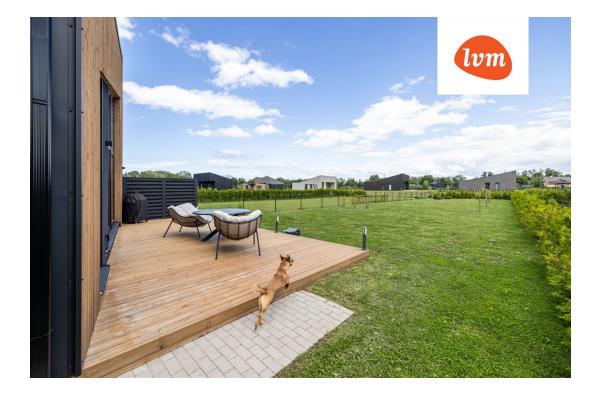

| Object ID.                 | 193713                 |
|----------------------------|------------------------|
| Transaction:               | Sale, section of house |
| County:                    | Harju maakond          |
| City/county:               | Rae vald Lagedi alevik |
| Year of construction:      | 2021                   |
| Readiness:                 | New building project   |
| Ownership form:            | apartment ownership    |
| Cadastral register number: | 65301:001:4584         |
| Total area:                | 137.30 m²              |
| Area of plot:              | 788.00 m <sup>2</sup>  |
| Energy Class:              | В                      |
| Sale price:                | 395 000 €              |
| Price per m <sup>2</sup> : | 2 877 €                |
|                            |                        |

## section of house, Lille 2

18

24