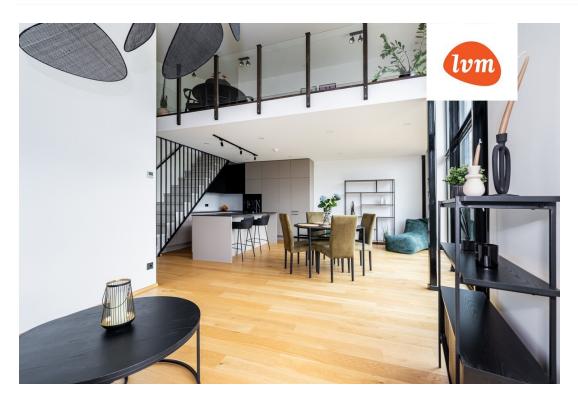

| Object ID.                 | 193713                 |
|----------------------------|------------------------|
| Transaction:               | Sale, section of house |
| County:                    | Harju maakond          |
| City/county:               | Rae vald Lagedi alevik |
| Year of construction:      | 2021                   |
| Readiness:                 | New building project   |
| Ownership form:            | apartment ownership    |
| Cadastral register number: | 65301:001:4584         |
| Total area:                | 137.30 m²              |
| Area of plot:              | 788.00 m <sup>2</sup>  |
| Energy Class:              | В                      |
| Sale price:                | 395 000 €              |
| Price per m <sup>2</sup> : | 2 877 €                |
|                            |                        |

## section of house, Lille 2

18

24