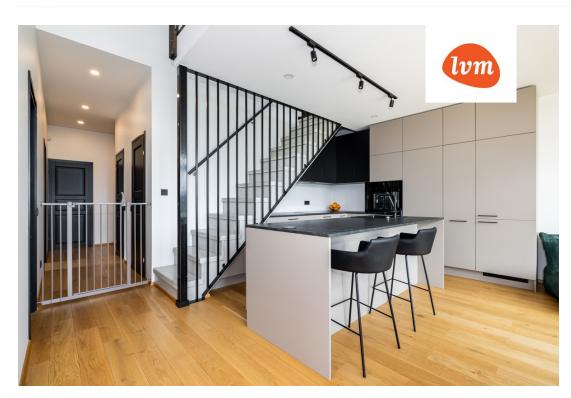

| Object ID.                 | 193713                 |
|----------------------------|------------------------|
| Transaction:               | Sale, section of house |
| County:                    | Harju maakond          |
| City/county:               | Rae vald Lagedi alevik |
| Year of construction:      | 2021                   |
| Readiness:                 | New building project   |
| Ownership form:            | apartment ownership    |
| Cadastral register number: | 65301:001:4584         |
| Total area:                | 137.30 m²              |
| Area of plot:              | 788.00 m <sup>2</sup>  |
| Energy Class:              | В                      |
| Sale price:                | 395 000 €              |
| Price per m <sup>2</sup> : | 2 877 €                |
|                            |                        |

## section of house, Lille 2

18

24