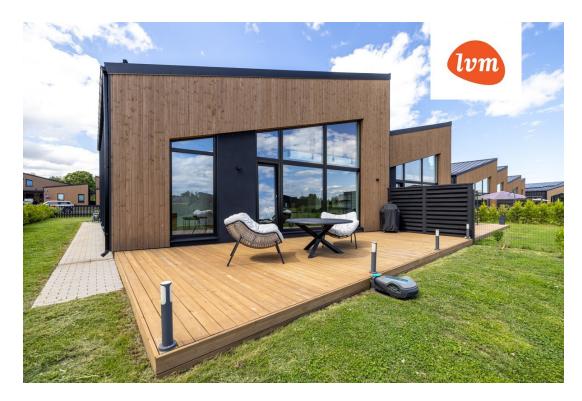

| Object ID.                 | 193713                 |
|----------------------------|------------------------|
| Transaction:               | Sale, section of house |
| County:                    | Harju maakond          |
| City/county:               | Rae vald Lagedi alevik |
| Year of construction:      | 2021                   |
| Readiness:                 | New building project   |
| Ownership form:            | apartment ownership    |
| Cadastral register number: | 65301:001:4584         |
| Total area:                | 137.30 m²              |
| Area of plot:              | 788.00 m <sup>2</sup>  |
| Energy Class:              | В                      |
| Sale price:                | 395 000 €              |
| Price per m <sup>2</sup> : | 2 877 €                |
|                            |                        |

## section of house, Lille 2

18

24