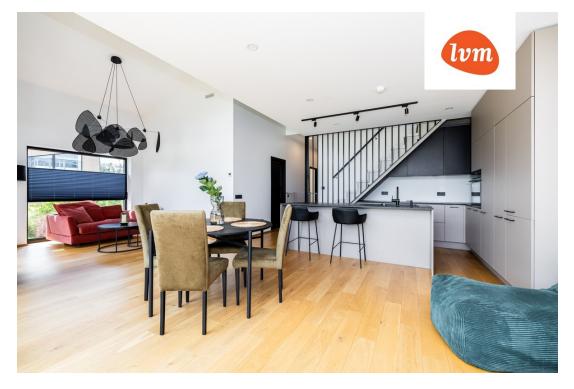

| Object ID.                 | 193713                 |
|----------------------------|------------------------|
| Transaction:               | Sale, section of house |
| County:                    | Harju maakond          |
| City/county:               | Rae vald Lagedi alevik |
| Year of construction:      | 2021                   |
| Readiness:                 | New building project   |
| Ownership form:            | apartment ownership    |
| Cadastral register number: | 65301:001:4584         |
| Total area:                | 137.30 m²              |
| Area of plot:              | 788.00 m <sup>2</sup>  |
| Energy Class:              | В                      |
| Sale price:                | 395 000 €              |
| Price per m <sup>2</sup> : | 2 877 €                |
|                            |                        |

## section of house, Lille 2

18

24