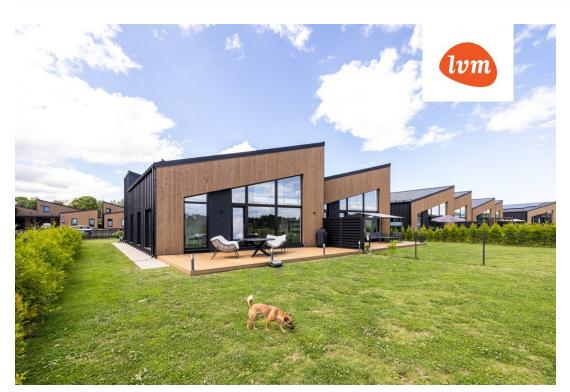

| Object ID.                 | 193713                 |
|----------------------------|------------------------|
| Transaction:               | Sale, section of house |
| County:                    | Harju maakond          |
| City/county:               | Rae vald Lagedi alevik |
| Year of construction:      | 2021                   |
| Readiness:                 | New building project   |
| Ownership form:            | apartment ownership    |
| Cadastral register number: | 65301:001:4584         |
| Total area:                | 137.30 m²              |
| Area of plot:              | 788.00 m <sup>2</sup>  |
| Energy Class:              | В                      |
| Sale price:                | 395 000 €              |
| Price per m <sup>2</sup> : | 2 877 €                |
|                            |                        |

## section of house, Lille 2

18

24