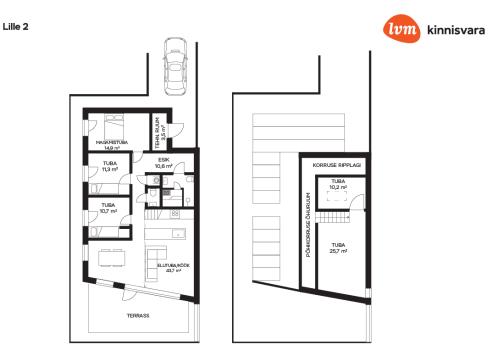

| Object ID.                 | 193713                 |
|----------------------------|------------------------|
| Transaction:               | Sale, section of house |
| County:                    | Harju maakond          |
| City/county:               | Rae vald Lagedi alevik |
| Year of construction:      | 2021                   |
| Readiness:                 | New building project   |
| Ownership form:            | apartment ownership    |
| Cadastral register number: | 65301:001:4584         |
| Total area:                | 137.30 m²              |
| Area of plot:              | 788.00 m <sup>2</sup>  |
| Energy Class:              | В                      |
| Sale price:                | 395 000 €              |
| Price per m <sup>2</sup> : | 2 877 €                |
|                            |                        |

## section of house, Lille 2

18

24