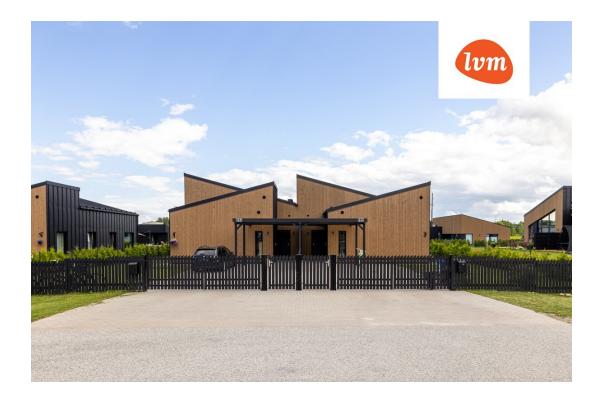

| Object ID.                 | 193713                 |
|----------------------------|------------------------|
| Transaction:               | Sale, section of house |
| County:                    | Harju maakond          |
| City/county:               | Rae vald Lagedi alevik |
| Year of construction:      | 2021                   |
| Readiness:                 | New building project   |
| Ownership form:            | apartment ownership    |
| Cadastral register number: | 65301:001:4584         |
| Total area:                | 137.30 m²              |
| Area of plot:              | 788.00 m <sup>2</sup>  |
| Energy Class:              | В                      |
| Sale price:                | 395 000 €              |
| Price per m <sup>2</sup> : | 2 877 €                |
|                            |                        |

## section of house, Lille 2

18

24