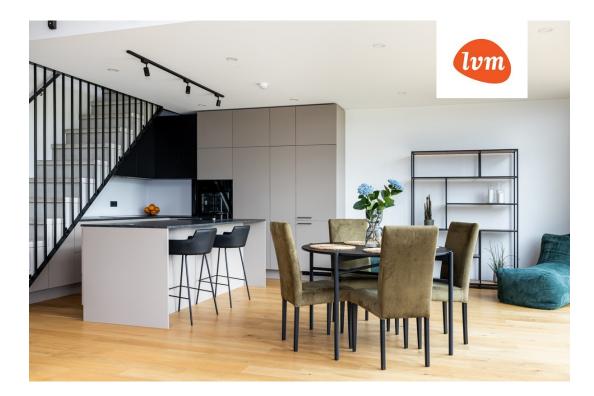

| Object ID.                 | 193713                 |
|----------------------------|------------------------|
| Transaction:               | Sale, section of house |
| County:                    | Harju maakond          |
| City/county:               | Rae vald Lagedi alevik |
| Year of construction:      | 2021                   |
| Readiness:                 | New building project   |
| Ownership form:            | apartment ownership    |
| Cadastral register number: | 65301:001:4584         |
| Total area:                | 137.30 m²              |
| Area of plot:              | 788.00 m <sup>2</sup>  |
| Energy Class:              | В                      |
| Sale price:                | 395 000 €              |
| Price per m <sup>2</sup> : | 2 877 €                |
|                            |                        |

## section of house, Lille 2

18

24