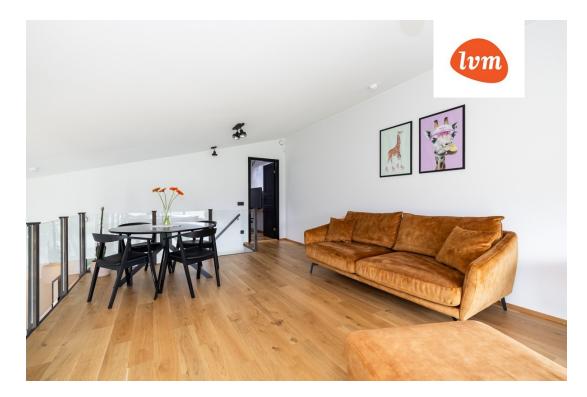

plot:              | 788.00 m <sup>2</sup>  |
| Energy Class:              | В                      |
| Sale price:                | 395 000 €              |
| Price per m <sup>2</sup> : | 2 877 €                |
|                            |                        |

## 395 000 €

## Real estate agent



## Marianne Putting marianne.putting@lvm.ee +37256265999

Additional info

wardrobe, furniture, Furniture available, strip flooring, refrigerator, metal roofing, sauna, security door, shower, washing machine, separate WC, furnished kitchen, separate rooms, open kitchen, new sewage system, courtyard, high ceilings, new wiring, central water, fenced area

Information



## section of house, Lille 2









































































































18









































24