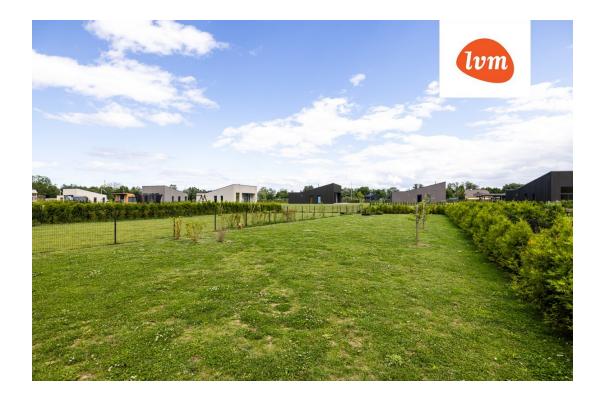

| Object ID.                 | 193713                 |
|----------------------------|------------------------|
| Transaction:               | Sale, section of house |
| County:                    | Harju maakond          |
| City/county:               | Rae vald Lagedi alevik |
| Year of construction:      | 2021                   |
| Readiness:                 | New building project   |
| Ownership form:            | apartment ownership    |
| Cadastral register number: | 65301:001:4584         |
| Total area:                | 137.30 m²              |
| Area of plot:              | 788.00 m <sup>2</sup>  |
| Energy Class:              | В                      |
| Sale price:                | 395 000 €              |
| Price per m <sup>2</sup> : | 2 877 €                |
|                            |                        |

## section of house, Lille 2

18

24