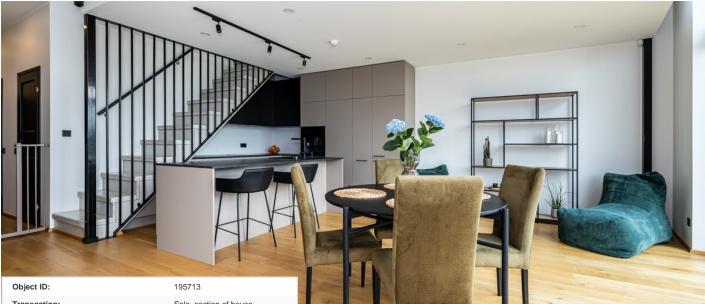

| Object ID.                 | 193713                 |
|----------------------------|------------------------|
| Transaction:               | Sale, section of house |
| County:                    | Harju maakond          |
| City/county:               | Rae vald Lagedi alevik |
| Year of construction:      | 2021                   |
| Readiness:                 | New building project   |
| Ownership form:            | apartment ownership    |
| Cadastral register number: | 65301:001:4584         |
| Total area:                | 137.30 m²              |
| Area of plot:              | 788.00 m <sup>2</sup>  |
| Energy Class:              | В                      |
| Sale price:                | 395 000 €              |
| Price per m <sup>2</sup> : | 2 877 €                |
|                            |                        |

## section of house, Lille 2

18

24