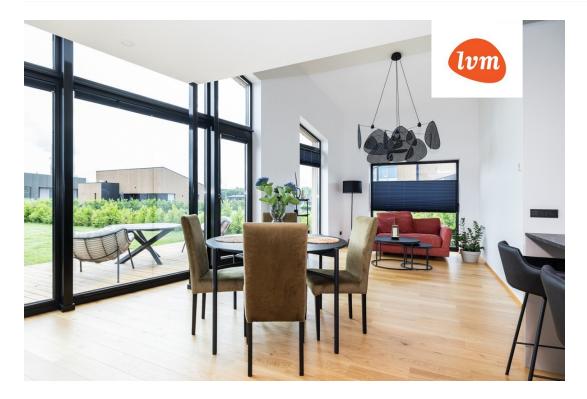

| Object ID.                 | 193713                 |
|----------------------------|------------------------|
| Transaction:               | Sale, section of house |
| County:                    | Harju maakond          |
| City/county:               | Rae vald Lagedi alevik |
| Year of construction:      | 2021                   |
| Readiness:                 | New building project   |
| Ownership form:            | apartment ownership    |
| Cadastral register number: | 65301:001:4584         |
| Total area:                | 137.30 m²              |
| Area of plot:              | 788.00 m <sup>2</sup>  |
| Energy Class:              | В                      |
| Sale price:                | 395 000 €              |
| Price per m <sup>2</sup> : | 2 877 €                |
|                            |                        |

## section of house, Lille 2

18

24