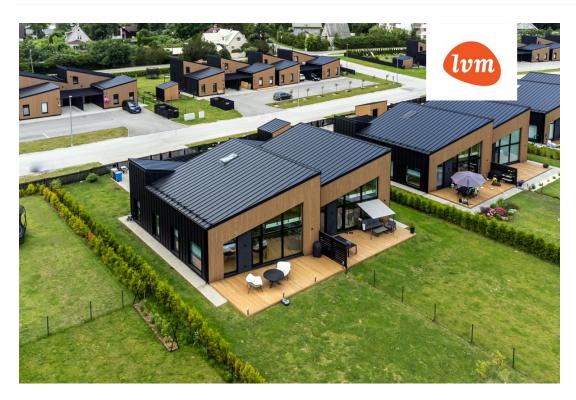

| Object ID.                 | 193713                 |
|----------------------------|------------------------|
| Transaction:               | Sale, section of house |
| County:                    | Harju maakond          |
| City/county:               | Rae vald Lagedi alevik |
| Year of construction:      | 2021                   |
| Readiness:                 | New building project   |
| Ownership form:            | apartment ownership    |
| Cadastral register number: | 65301:001:4584         |
| Total area:                | 137.30 m²              |
| Area of plot:              | 788.00 m <sup>2</sup>  |
| Energy Class:              | В                      |
| Sale price:                | 395 000 €              |
| Price per m <sup>2</sup> : | 2 877 €                |
|                            |                        |

## section of house, Lille 2

18

24