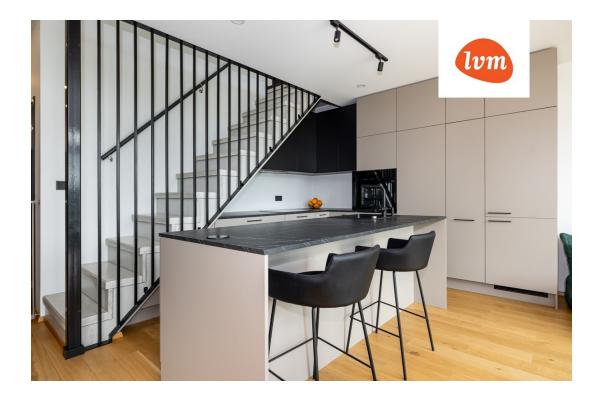

## Marianne Putting marianne.putting@lvm.ee +37256265999

Additional info

wardrobe, furniture, Furniture available, strip flooring, refrigerator, metal roofing, sauna, security door, shower, washing machine, separate WC, furnished kitchen, separate rooms, open kitchen, new sewage system, courtyard, high ceilings, new wiring, central water, fenced area