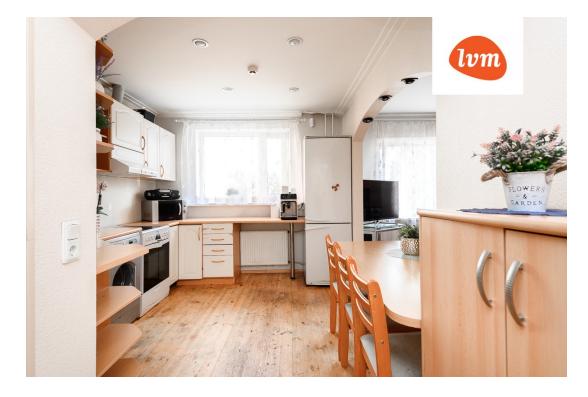

## Additional info

burglar alarm, balcony, basement, wardrobe, Furniture available, internet, stairwell locked, refrigerator, security door, shower, telephone, furnished kitchen, separate rooms, open kitchen, new sewage system, central water, public transportation