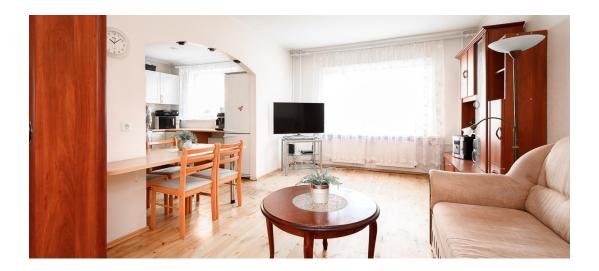

|
| Total area:                | 78.30 m²            |
| Area of plot:              | 0.00 m <sup>2</sup> |
| Energy Class:              | D                   |
| Sale price:                | 129 000 €           |
| Price per m <sup>2</sup> : | 1 648 €             |
|                            |                     |

4

## Real estate agent

Number of rooms:



Lea Aniste lea.aniste@lvm.ee +37256853500

## Additional info

burglar alarm, balcony, basement, wardrobe, Furniture available, internet, stairwell locked, refrigerator, security door, shower, telephone, furnished kitchen, separate rooms, open kitchen, new sewage system, central water, public transportation

Information



## apartment, Metsa 16