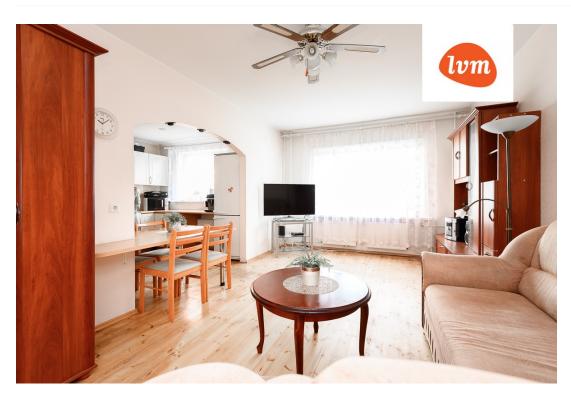

## Additional info

burglar alarm, balcony, basement, wardrobe, Furniture available, internet, stairwell locked, refrigerator, security door, shower, telephone, furnished kitchen, separate rooms, open kitchen, new sewage system, central water, public transportation

## apartment, Metsa 16