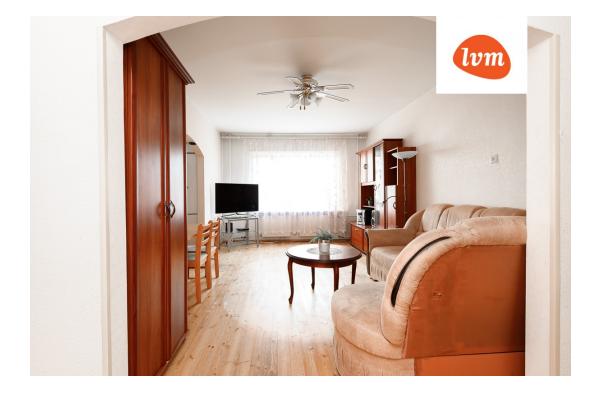

## Additional info

burglar alarm, balcony, basement, wardrobe, Furniture available, internet, stairwell locked, refrigerator, security door, shower, telephone, furnished kitchen, separate rooms, open kitchen, new sewage system, central water, public transportation

## apartment, Metsa 16