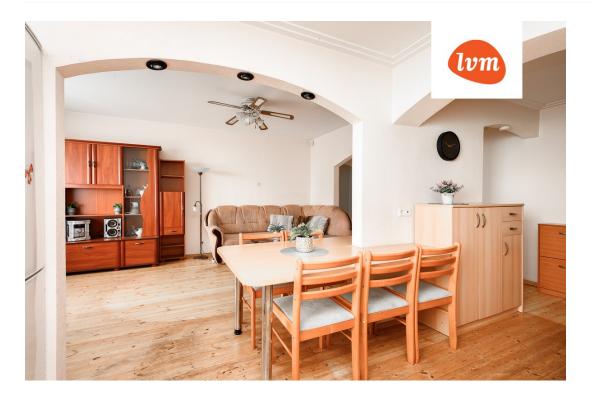

| apartment ownership |
| Cadastral register number: | 62513:171:9080      |
| Total area:                | 78.30 m²            |
| Area of plot:              | 0.00 m <sup>2</sup> |
| Energy Class:              | D                   |
| Sale price:                | 129 000 €           |
| Price per m <sup>2</sup> : | 1 648 €             |
|                            |                     |

4

## Real estate agent

Number of rooms:



Lea Aniste lea.aniste@lvm.ee +37256853500

## Additional info

burglar alarm, balcony, basement, wardrobe, Furniture available, internet, stairwell locked, refrigerator, security door, shower, telephone, furnished kitchen, separate rooms, open kitchen, new sewage system, central water, public transportation

Information



## apartment, Metsa 16