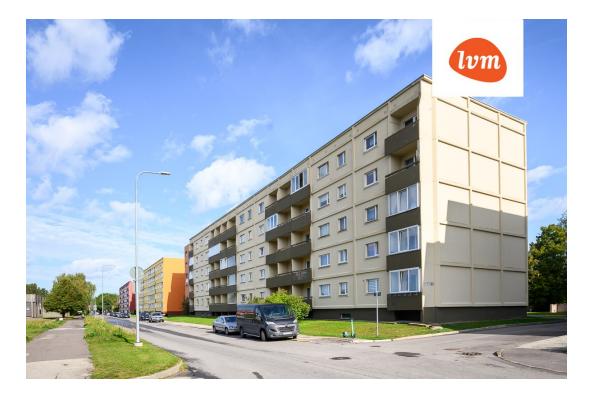

:9080      |
| Total area:                | 78.30 m²            |
| Area of plot:              | 0.00 m <sup>2</sup> |
| Energy Class:              | D                   |
| Sale price:                | 129 000 €           |
| Price per m <sup>2</sup> : | 1 648 €             |
|                            |                     |

4

## Real estate agent

Number of rooms:



Lea Aniste lea.aniste@lvm.ee +37256853500

## Additional info

burglar alarm, balcony, basement, wardrobe, Furniture available, internet, stairwell locked, refrigerator, security door, shower, telephone, furnished kitchen, separate rooms, open kitchen, new sewage system, central water, public transportation

Information



## apartment, Metsa 16