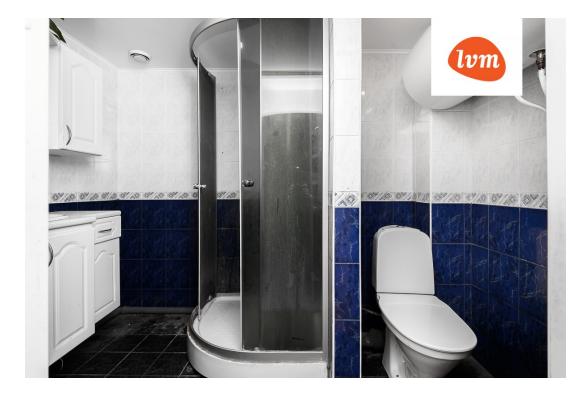

## Additional info

burglar alarm, balcony, basement, wardrobe, Furniture available, internet, stairwell locked, refrigerator, security door, shower, telephone, furnished kitchen, separate rooms, open kitchen, new sewage system, central water, public transportation

## apartment, Metsa 16