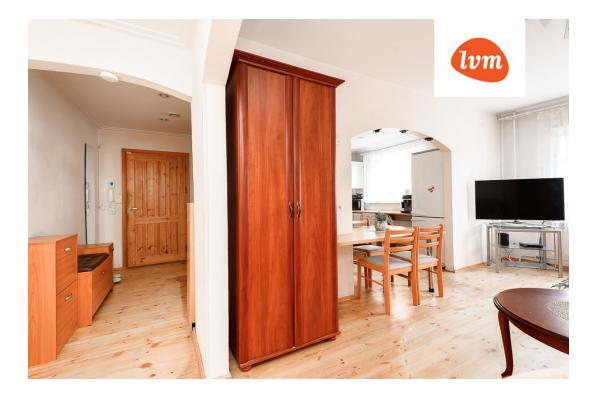

## Additional info

burglar alarm, balcony, basement, wardrobe, Furniture available, internet, stairwell locked, refrigerator, security door, shower, telephone, furnished kitchen, separate rooms, open kitchen, new sewage system, central water, public transportation

## apartment, Metsa 16