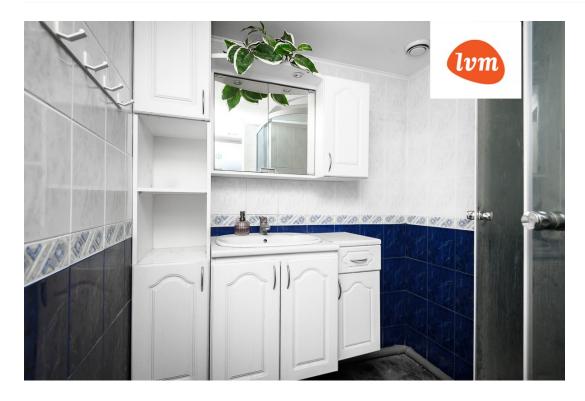

## Additional info

burglar alarm, balcony, basement, wardrobe, Furniture available, internet, stairwell locked, refrigerator, security door, shower, telephone, furnished kitchen, separate rooms, open kitchen, new sewage system, central water, public transportation

## apartment, Metsa 16