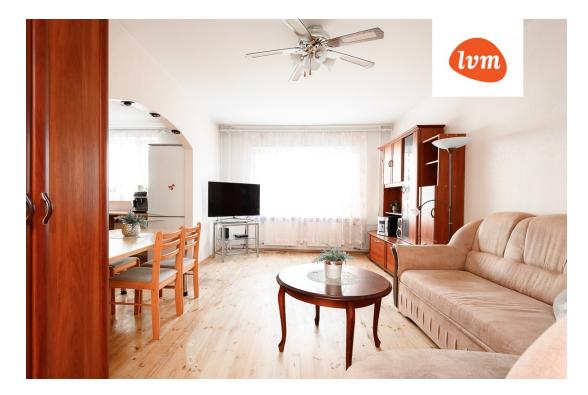

## Additional info

burglar alarm, balcony, basement, wardrobe, Furniture available, internet, stairwell locked, refrigerator, security door, shower, telephone, furnished kitchen, separate rooms, open kitchen, new sewage system, central water, public transportation

## apartment, Metsa 16