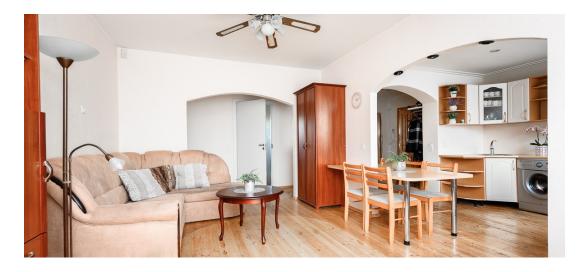

## Additional info

burglar alarm, balcony, basement, wardrobe, Furniture available, internet, stairwell locked, refrigerator, security door, shower, telephone, furnished kitchen, separate rooms, open kitchen, new sewage system, central water, public transportation

## apartment, Metsa 16