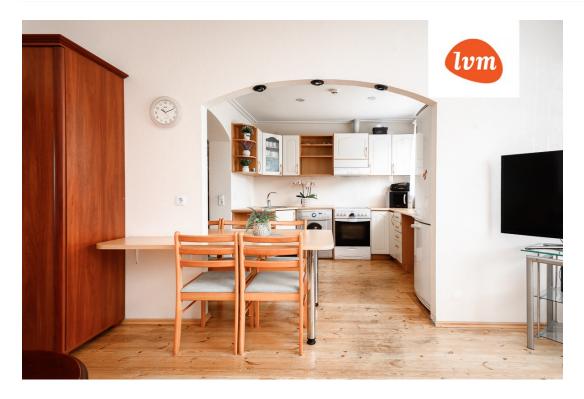

## Additional info

burglar alarm, balcony, basement, wardrobe, Furniture available, internet, stairwell locked, refrigerator, security door, shower, telephone, furnished kitchen, separate rooms, open kitchen, new sewage system, central water, public transportation

## apartment, Metsa 16