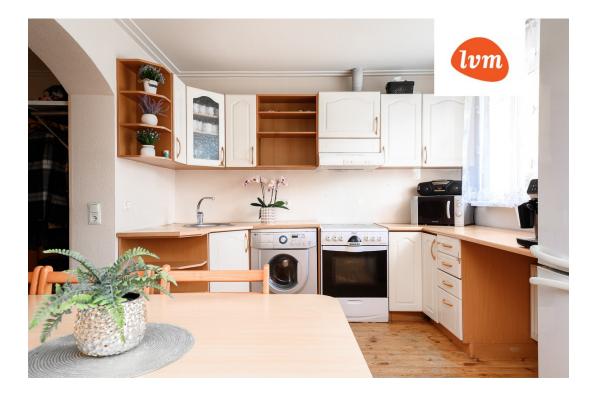

| apartment ownership |
| Cadastral register number: | 62513:171:9080      |
| Total area:                | 78.30 m²            |
| Area of plot:              | 0.00 m <sup>2</sup> |
| Energy Class:              | D                   |
| Sale price:                | 129 000 €           |
| Price per m <sup>2</sup> : | 1 648 €             |
|                            |                     |

4

## Real estate agent

Number of rooms:



Lea Aniste lea.aniste@lvm.ee +37256853500

## Additional info

burglar alarm, balcony, basement, wardrobe, Furniture available, internet, stairwell locked, refrigerator, security door, shower, telephone, furnished kitchen, separate rooms, open kitchen, new sewage system, central water, public transportation

Information



## apartment, Metsa 16