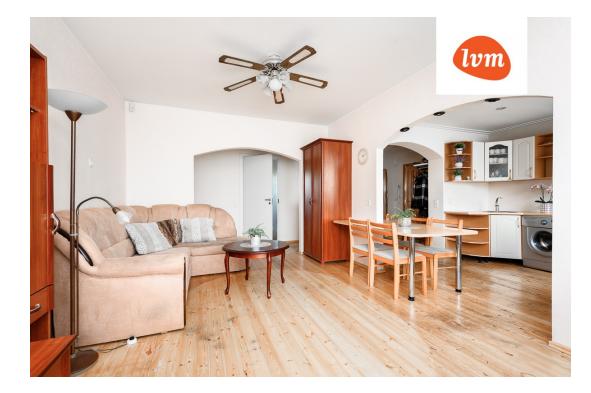

## Additional info

burglar alarm, balcony, basement, wardrobe, Furniture available, internet, stairwell locked, refrigerator, security door, shower, telephone, furnished kitchen, separate rooms, open kitchen, new sewage system, central water, public transportation

## apartment, Metsa 16