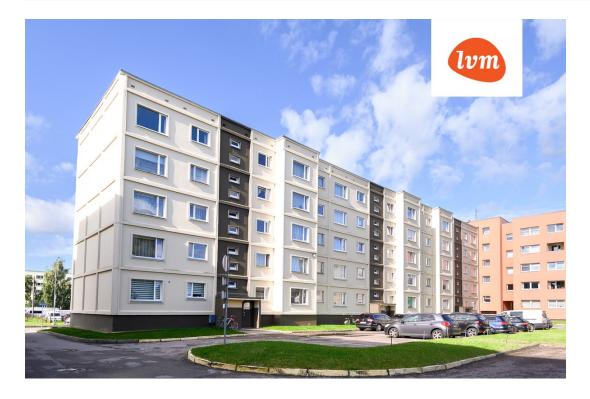

71:9080      |
| Total area:                | 78.30 m²            |
| Area of plot:              | 0.00 m <sup>2</sup> |
| Energy Class:              | D                   |
| Sale price:                | 129 000 €           |
| Price per m <sup>2</sup> : | 1 648 €             |
|                            |                     |

4

## Real estate agent

Number of rooms:



Lea Aniste lea.aniste@lvm.ee +37256853500

## Additional info

burglar alarm, balcony, basement, wardrobe, Furniture available, internet, stairwell locked, refrigerator, security door, shower, telephone, furnished kitchen, separate rooms, open kitchen, new sewage system, central water, public transportation

Information



## apartment, Metsa 16