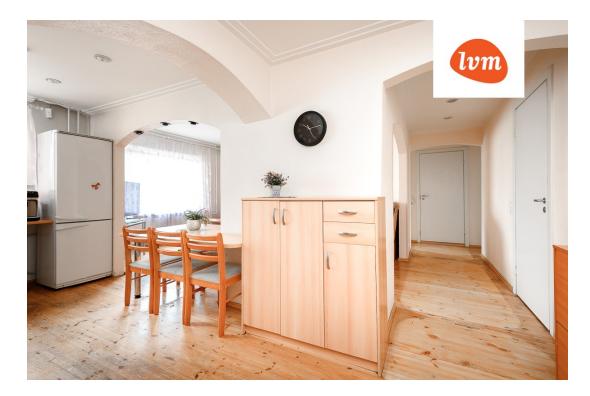

## Additional info

burglar alarm, balcony, basement, wardrobe, Furniture available, internet, stairwell locked, refrigerator, security door, shower, telephone, furnished kitchen, separate rooms, open kitchen, new sewage system, central water, public transportation

## apartment, Metsa 16