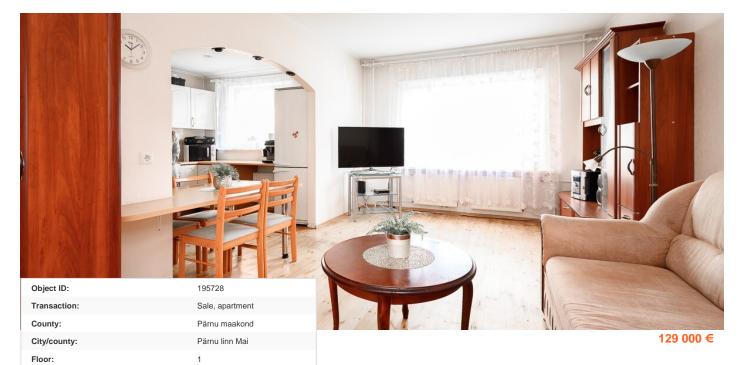

| Type of heating:           | central heating     |
|----------------------------|---------------------|
| Year of construction:      | 1990                |
| Readiness:                 | Completed           |
| Ownership form:            | apartment ownership |
| Cadastral register number: | 62513:171:9080      |
| Total area:                | 78.30 m²            |
| Area of plot:              | 0.00 m <sup>2</sup> |
| Energy Class:              | D                   |
| Sale price:                | 129 000 €           |
| Price per m <sup>2</sup> : | 1 648 €             |
|                            |                     |

## apartment, Metsa 16