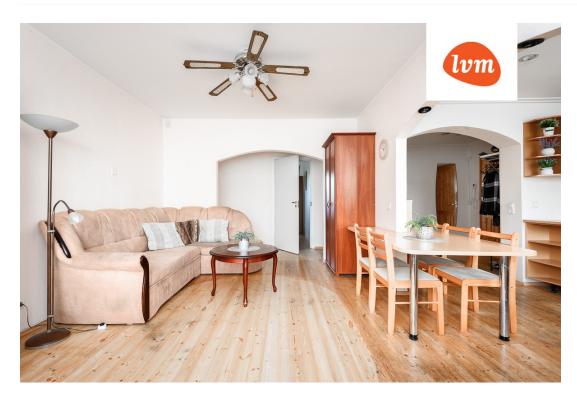

## Additional info

burglar alarm, balcony, basement, wardrobe, Furniture available, internet, stairwell locked, refrigerator, security door, shower, telephone, furnished kitchen, separate rooms, open kitchen, new sewage system, central water, public transportation

## apartment, Metsa 16