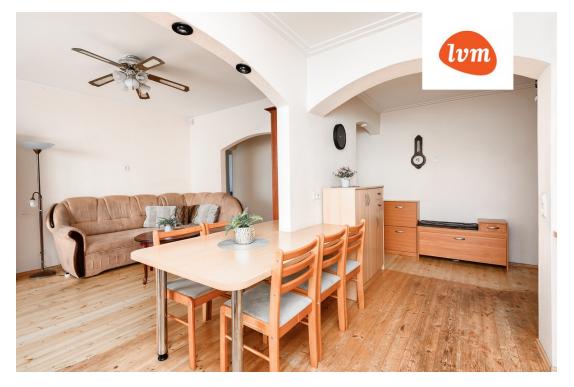

| apartment ownership |
| Cadastral register number: | 62513:171:9080      |
| Total area:                | 78.30 m²            |
| Area of plot:              | 0.00 m <sup>2</sup> |
| Energy Class:              | D                   |
| Sale price:                | 129 000 €           |
| Price per m <sup>2</sup> : | 1 648 €             |
|                            |                     |

4

## Real estate agent

Number of rooms:



Lea Aniste lea.aniste@lvm.ee +37256853500

## Additional info

burglar alarm, balcony, basement, wardrobe, Furniture available, internet, stairwell locked, refrigerator, security door, shower, telephone, furnished kitchen, separate rooms, open kitchen, new sewage system, central water, public transportation

Information



## apartment, Metsa 16