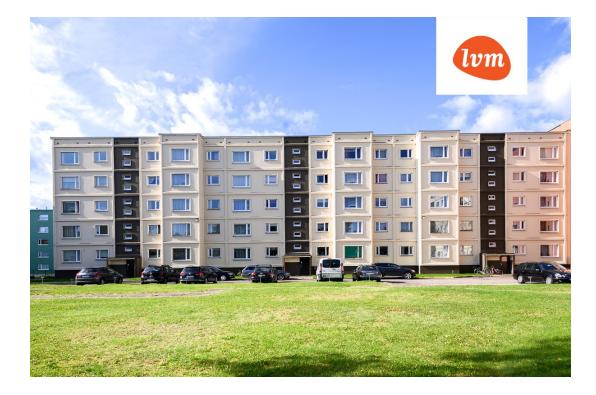

13:171:9080      |
| Total area:                | 78.30 m²            |
| Area of plot:              | 0.00 m <sup>2</sup> |
| Energy Class:              | D                   |
| Sale price:                | 129 000 €           |
| Price per m <sup>2</sup> : | 1 648 €             |
|                            |                     |

4

## Real estate agent

Number of rooms:



Lea Aniste lea.aniste@lvm.ee +37256853500

## Additional info

burglar alarm, balcony, basement, wardrobe, Furniture available, internet, stairwell locked, refrigerator, security door, shower, telephone, furnished kitchen, separate rooms, open kitchen, new sewage system, central water, public transportation

Information



## apartment, Metsa 16