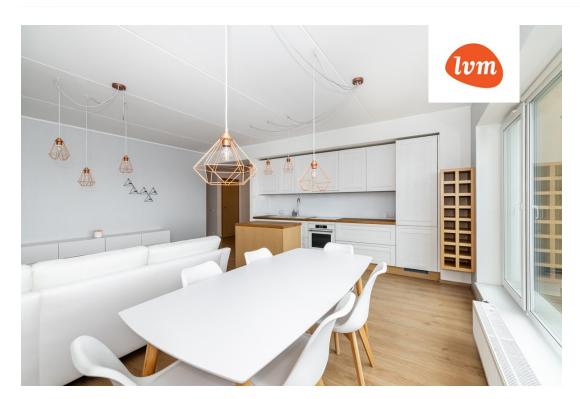

## Additional info

balcony, bathtub, wardrobe, elevator, Garage, stairwell locked, strip flooring, refrigerator, security door, shower, washing machine, separate WC, furnished kitchen, separate rooms, open kitchen, new sewage system, new wiring, public transportation, forest nearby