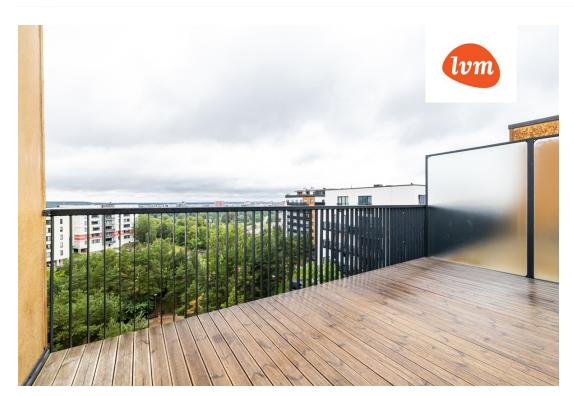

## Additional info

balcony, bathtub, wardrobe, elevator, Garage, stairwell locked, strip flooring, refrigerator, security door, shower, washing machine, separate WC, furnished kitchen, separate rooms, open kitchen, new sewage system, new wiring, public transportation, forest nearby