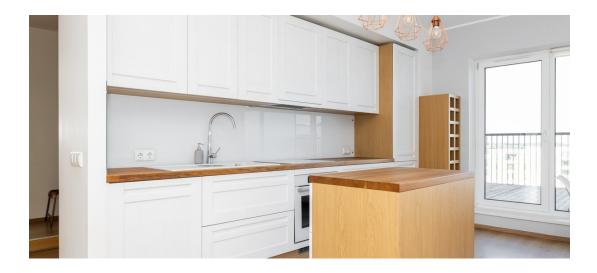

## apartment, Kadaka pst 142/1

3

Kadaka pst 142/1

## Additional info

balcony, bathtub, wardrobe, elevator, Garage, stairwell locked, strip flooring, refrigerator, security door, shower, washing machine, separate WC, furnished kitchen, separate rooms, open kitchen, new sewage system, new wiring, public transportation, forest nearby