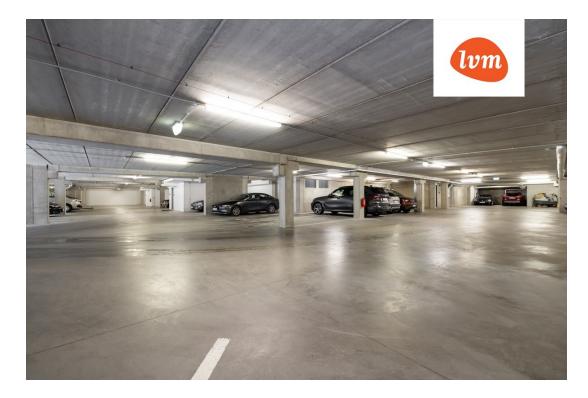

## Additional info

balcony, bathtub, wardrobe, elevator, Garage, stairwell locked, strip flooring, refrigerator, security door, shower, washing machine, separate WC, furnished kitchen, separate rooms, open kitchen, new sewage system, new wiring, public transportation, forest nearby