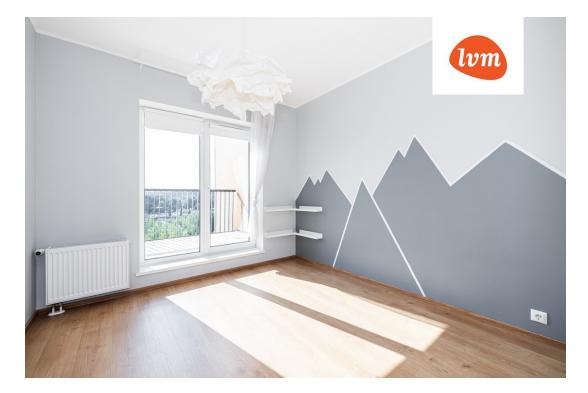

## Additional info

balcony, bathtub, wardrobe, elevator, Garage, stairwell locked, strip flooring, refrigerator, security door, shower, washing machine, separate WC, furnished kitchen, separate rooms, open kitchen, new sewage system, new wiring, public transportation, forest nearby

## apartment, Kadaka pst 142/1

3

Kadaka pst 142/1