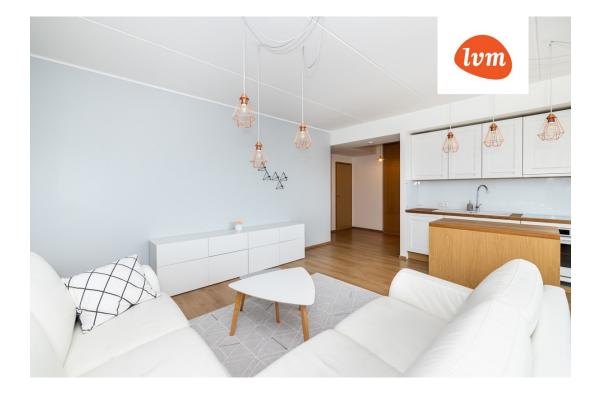

## Additional info

balcony, bathtub, wardrobe, elevator, Garage, stairwell locked, strip flooring, refrigerator, security door, shower, washing machine, separate WC, furnished kitchen, separate rooms, open kitchen, new sewage system, new wiring, public transportation, forest nearby

## apartment, Kadaka pst 142/1

3

Kadaka pst 142/1