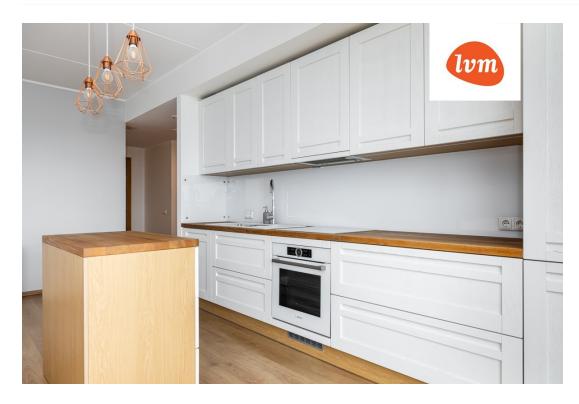

## apartment, Kadaka pst 142/1

3

Kadaka pst 142/1

## Additional info

balcony, bathtub, wardrobe, elevator, Garage, stairwell locked, strip flooring, refrigerator, security door, shower, washing machine, separate WC, furnished kitchen, separate rooms, open kitchen, new sewage system, new wiring, public transportation, forest nearby