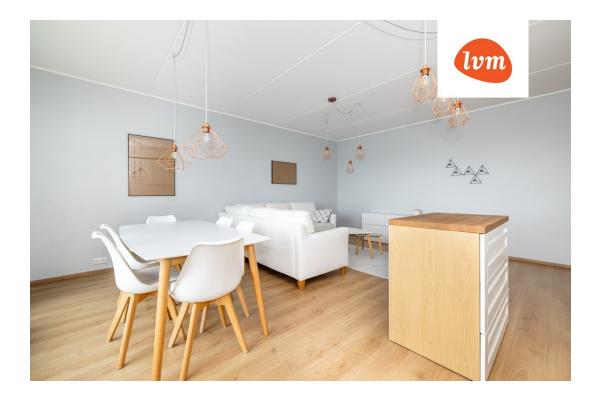

## apartment, Kadaka pst 142/1

3

Kadaka pst 142/1

## Additional info

balcony, bathtub, wardrobe, elevator, Garage, stairwell locked, strip flooring, refrigerator, security door, shower, washing machine, separate WC, furnished kitchen, separate rooms, open kitchen, new sewage system, new wiring, public transportation, forest nearby