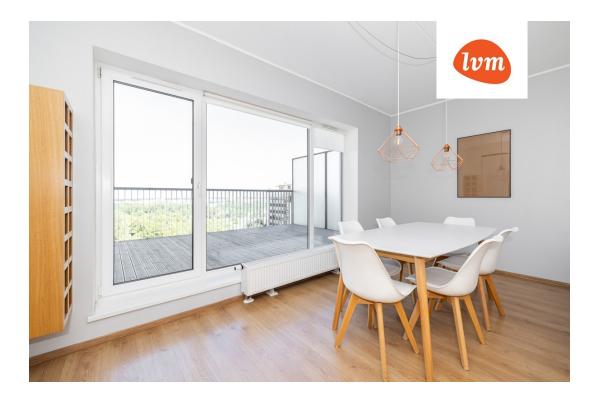

## Additional info

balcony, bathtub, wardrobe, elevator, Garage, stairwell locked, strip flooring, refrigerator, security door, shower, washing machine, separate WC, furnished kitchen, separate rooms, open kitchen, new sewage system, new wiring, public transportation, forest nearby