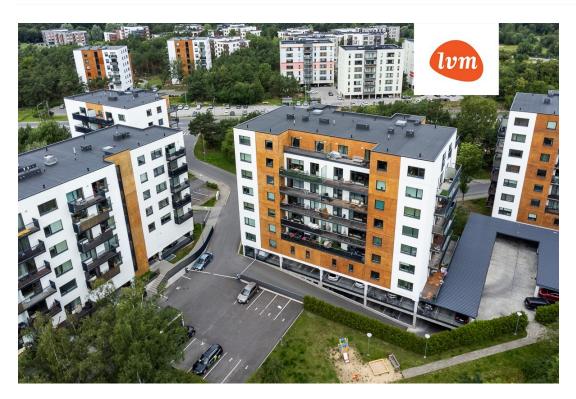

| 0.00 m <sup>2</sup>       |
| Energy Class:              | C                         |
| Sale price:                | 310 000 €                 |
| Price per m <sup>2</sup> : | 3 914 €                   |
|                            |                           |

## Real estate agent



Marianne Putting marianne.putting@lvm.ee +37256265999

## Additional info

balcony, bathtub, wardrobe, elevator, Garage, stairwell locked, strip flooring, refrigerator, security door, shower, washing machine, separate WC, furnished kitchen, separate rooms, open kitchen, new sewage system, new wiring, public transportation, forest nearby

Information



## apartment, Kadaka pst 142/1











3







































































































Kadaka pst 142/1