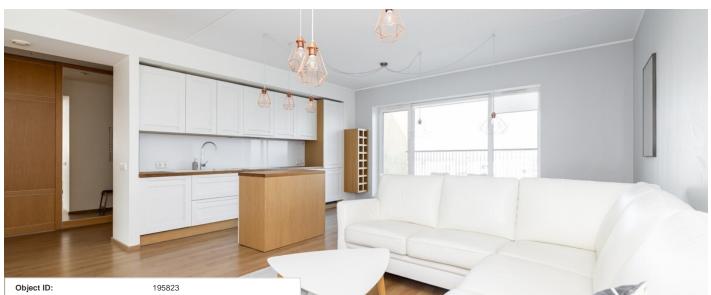

## Additional info

balcony, bathtub, wardrobe, elevator, Garage, stairwell locked, strip flooring, refrigerator, security door, shower, washing machine, separate WC, furnished kitchen, separate rooms, open kitchen, new sewage system, new wiring, public transportation, forest nearby

## apartment, Kadaka pst 142/1

3

Kadaka pst 142/1