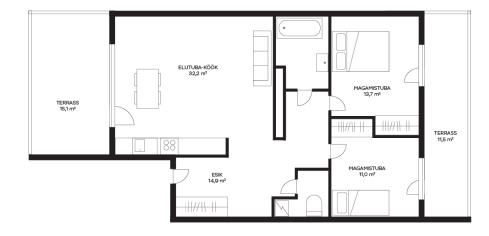

310 000 €

| Transaction:               | Sale, apartment           |
|----------------------------|---------------------------|
| County:                    | Harju maakond             |
| City/county:               | Tallinn Mustamäe linnaosa |
| Floor:                     | 8                         |
| Number of rooms:           | 3                         |
| Type of heating:           | central heating           |
| Year of construction:      | 2015                      |
| Readiness:                 | Completed                 |
| Ownership form:            | apartment ownership       |
| Total area:                | 79.20 m <sup>2</sup>      |
| Area of plot:              | 0.00 m <sup>2</sup>       |
| Energy Class:              | C                         |
| Sale price:                | 310 000 €                 |
| Price per m <sup>2</sup> : | 3 914 €                   |
|                            |                           |