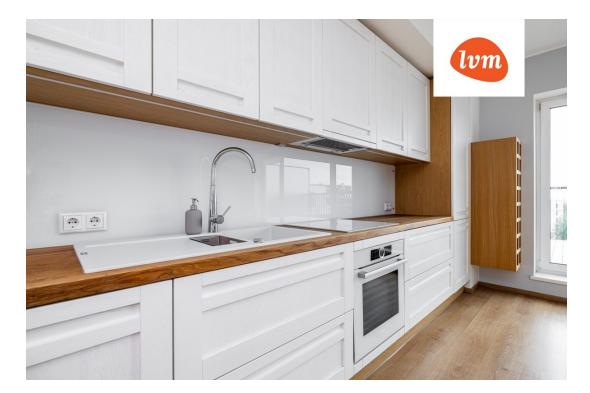

## Additional info

balcony, bathtub, wardrobe, elevator, Garage, stairwell locked, strip flooring, refrigerator, security door, shower, washing machine, separate WC, furnished kitchen, separate rooms, open kitchen, new sewage system, new wiring, public transportation, forest nearby

## apartment, Kadaka pst 142/1

3

Kadaka pst 142/1