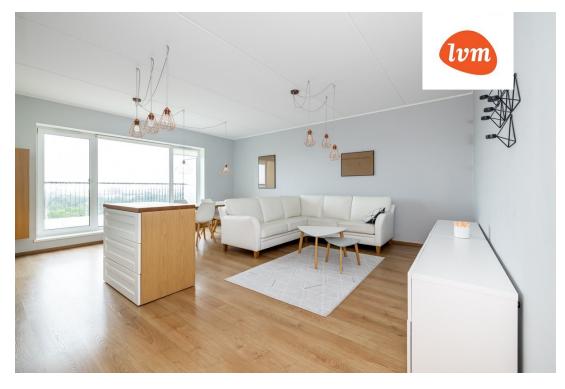

## Additional info

balcony, bathtub, wardrobe, elevator, Garage, stairwell locked, strip flooring, refrigerator, security door, shower, washing machine, separate WC, furnished kitchen, separate rooms, open kitchen, new sewage system, new wiring, public transportation, forest nearby

## apartment, Kadaka pst 142/1

3

Kadaka pst 142/1