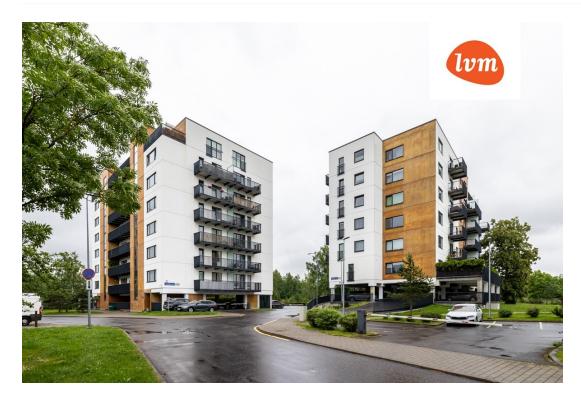

| Area of plot:              | 0.00 m <sup>2</sup>       |
| Energy Class:              | C                         |
| Sale price:                | 310 000 €                 |
| Price per m <sup>2</sup> : | 3 914 €                   |
|                            |                           |

## Real estate agent



Marianne Putting marianne.putting@lvm.ee +37256265999

## Additional info

balcony, bathtub, wardrobe, elevator, Garage, stairwell locked, strip flooring, refrigerator, security door, shower, washing machine, separate WC, furnished kitchen, separate rooms, open kitchen, new sewage system, new wiring, public transportation, forest nearby

Information



## apartment, Kadaka pst 142/1











3







































































































Kadaka pst 142/1