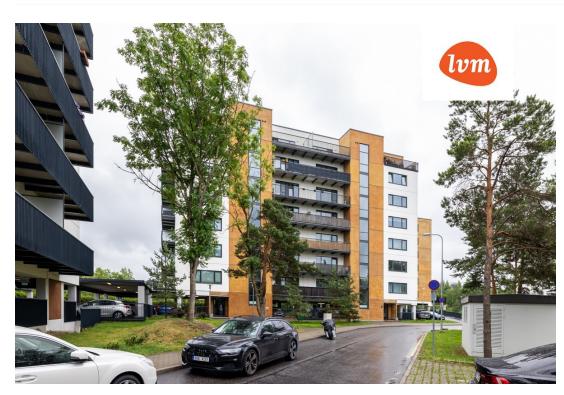

f plot:              | 0.00 m <sup>2</sup>       |
| Energy Class:              | C                         |
| Sale price:                | 310 000 €                 |
| Price per m <sup>2</sup> : | 3 914 €                   |
|                            |                           |

## Real estate agent



Marianne Putting marianne.putting@lvm.ee +37256265999

## Additional info

balcony, bathtub, wardrobe, elevator, Garage, stairwell locked, strip flooring, refrigerator, security door, shower, washing machine, separate WC, furnished kitchen, separate rooms, open kitchen, new sewage system, new wiring, public transportation, forest nearby

Information



## apartment, Kadaka pst 142/1











3







































































































Kadaka pst 142/1