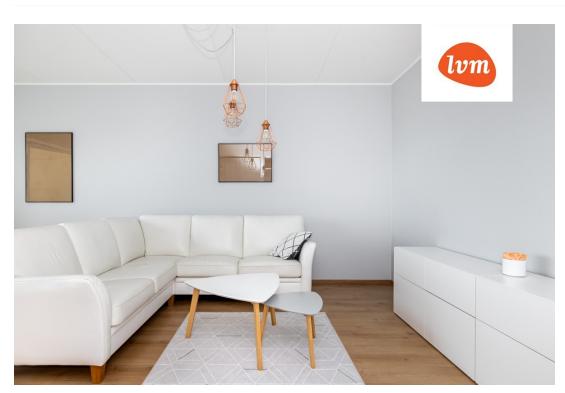

## apartment, Kadaka pst 142/1

3

Kadaka pst 142/1

## Additional info

balcony, bathtub, wardrobe, elevator, Garage, stairwell locked, strip flooring, refrigerator, security door, shower, washing machine, separate WC, furnished kitchen, separate rooms, open kitchen, new sewage system, new wiring, public transportation, forest nearby