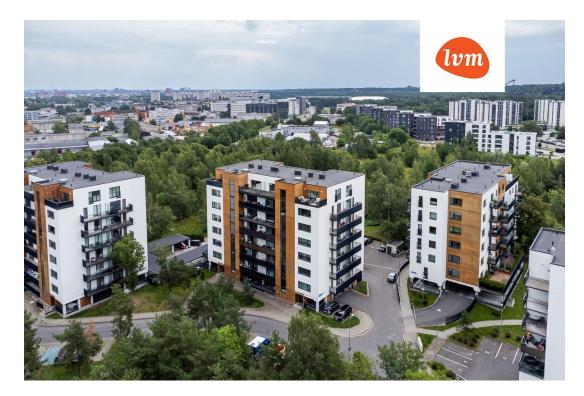

| 0.00 m <sup>2</sup>       |
| Energy Class:              | C                         |
| Sale price:                | 310 000 €                 |
| Price per m <sup>2</sup> : | 3 914 €                   |
|                            |                           |

## Real estate agent



Marianne Putting marianne.putting@lvm.ee +37256265999

## Additional info

balcony, bathtub, wardrobe, elevator, Garage, stairwell locked, strip flooring, refrigerator, security door, shower, washing machine, separate WC, furnished kitchen, separate rooms, open kitchen, new sewage system, new wiring, public transportation, forest nearby

Information



## apartment, Kadaka pst 142/1











3







































































































Kadaka pst 142/1