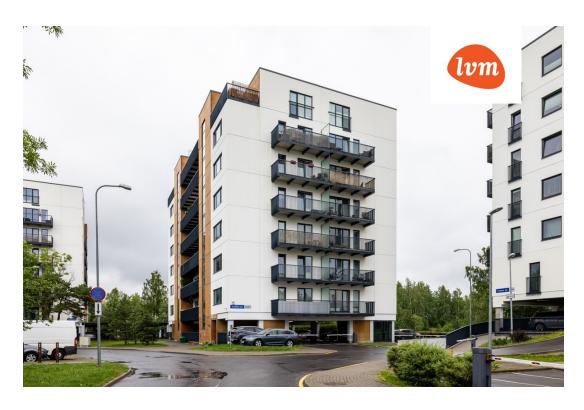

Area of plot:              | 0.00 m <sup>2</sup>       |
| Energy Class:              | C                         |
| Sale price:                | 310 000 €                 |
| Price per m <sup>2</sup> : | 3 914 €                   |
|                            |                           |

## Real estate agent



Marianne Putting marianne.putting@lvm.ee +37256265999

## Additional info

balcony, bathtub, wardrobe, elevator, Garage, stairwell locked, strip flooring, refrigerator, security door, shower, washing machine, separate WC, furnished kitchen, separate rooms, open kitchen, new sewage system, new wiring, public transportation, forest nearby

Information



## apartment, Kadaka pst 142/1











3







































































































Kadaka pst 142/1