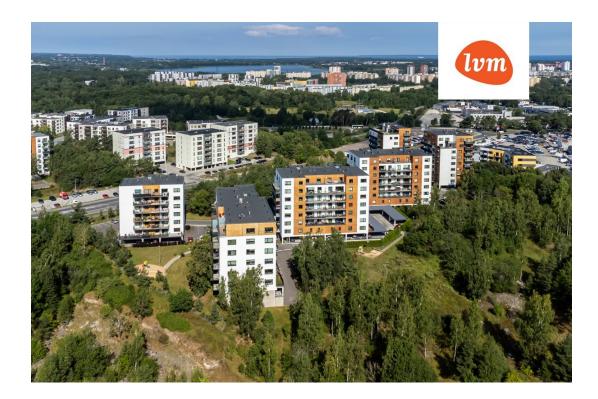

plot:              | 0.00 m <sup>2</sup>       |
| Energy Class:              | C                         |
| Sale price:                | 310 000 €                 |
| Price per m <sup>2</sup> : | 3 914 €                   |
|                            |                           |

## Real estate agent



Marianne Putting marianne.putting@lvm.ee +37256265999

## Additional info

balcony, bathtub, wardrobe, elevator, Garage, stairwell locked, strip flooring, refrigerator, security door, shower, washing machine, separate WC, furnished kitchen, separate rooms, open kitchen, new sewage system, new wiring, public transportation, forest nearby

Information



## apartment, Kadaka pst 142/1











3







































































































Kadaka pst 142/1