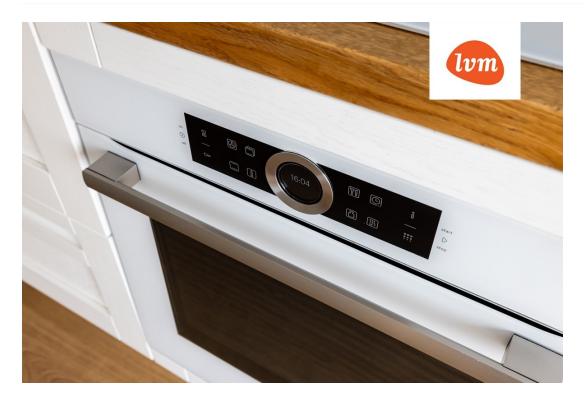

## Additional info

balcony, bathtub, wardrobe, elevator, Garage, stairwell locked, strip flooring, refrigerator, security door, shower, washing machine, separate WC, furnished kitchen, separate rooms, open kitchen, new sewage system, new wiring, public transportation, forest nearby