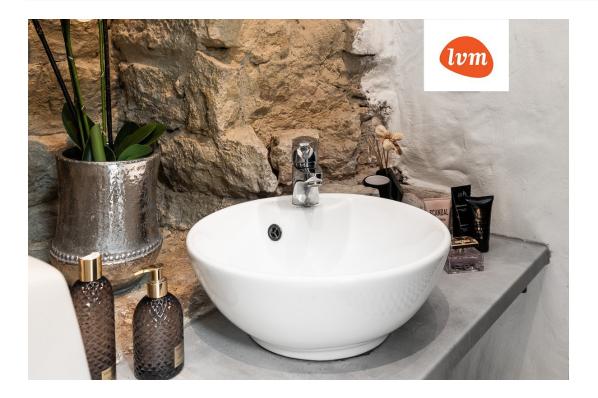

## Additional info

hot-water boiler, cable TV, electricity, Furniture available, gas, strip flooring, refrigerator, shower, washing machine, water, separate WC, furnished kitchen, separate rooms, open kitchen, new sewage system, courtyard, separate entrance, duplex, high ceilings, new wiring, central water, fenced area, public transportation, entry from the street