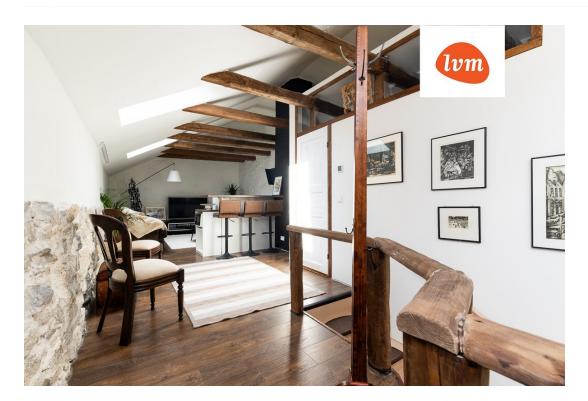

## Additional info

hot-water boiler, cable TV, electricity, Furniture available, gas, strip flooring, refrigerator, shower, washing machine, water, separate WC, furnished kitchen, separate rooms, open kitchen, new sewage system, courtyard, separate entrance, duplex, high ceilings, new wiring, central water, fenced area, public transportation, entry from the street

## section of house, Vene 10