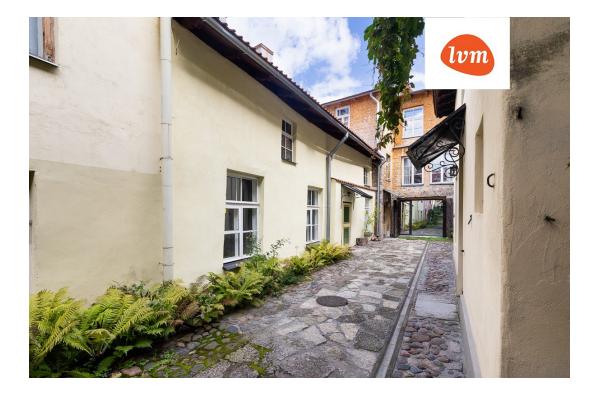

## Real estate agent



Total area:

Sale price:

Price per m<sup>2</sup>:

Area of plot: Energy Class:

> Henel Aava henel.aava@lvm.ee +37256855888

83.00 m<sup>2</sup> 0.00 m<sup>2</sup>

420 000 €

5 060 €

## Additional info

hot-water boiler, cable TV, electricity, Furniture available, gas, strip flooring, refrigerator, shower, washing machine, water, separate WC, furnished kitchen, separate rooms, open kitchen, new sewage system, courtyard, separate entrance, duplex, high ceilings, new wiring, central water, fenced area, public transportation, entry from the street

## Information



## section of house, Vene 10