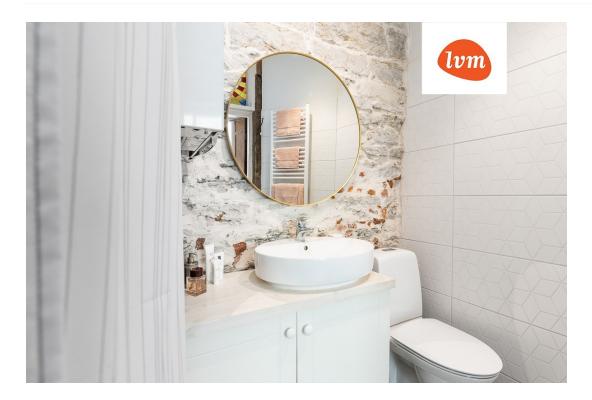

## Additional info

hot-water boiler, cable TV, electricity, Furniture available, gas, strip flooring, refrigerator, shower, washing machine, water, separate WC, furnished kitchen, separate rooms, open kitchen, new sewage system, courtyard, separate entrance, duplex, high ceilings, new wiring, central water, fenced area, public transportation, entry from the street