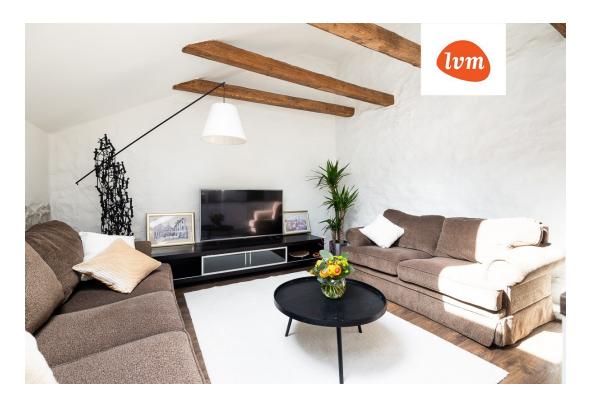

## Additional info

hot-water boiler, cable TV, electricity, Furniture available, gas, strip flooring, refrigerator, shower, washing machine, water, separate WC, furnished kitchen, separate rooms, open kitchen, new sewage system, courtyard, separate entrance, duplex, high ceilings, new wiring, central water, fenced area, public transportation, entry from the street