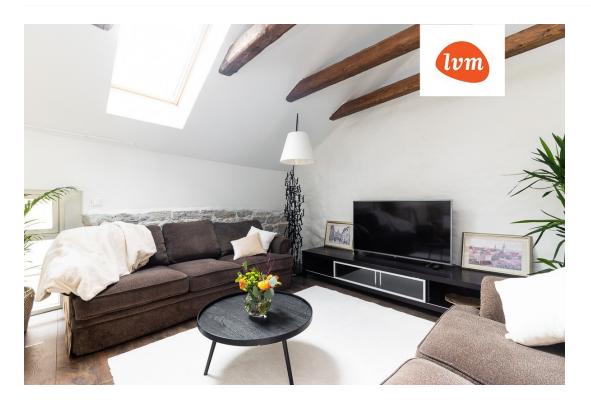

## Additional info

hot-water boiler, cable TV, electricity, Furniture available, gas, strip flooring, refrigerator, shower, washing machine, water, separate WC, furnished kitchen, separate rooms, open kitchen, new sewage system, courtyard, separate entrance, duplex, high ceilings, new wiring, central water, fenced area, public transportation, entry from the street