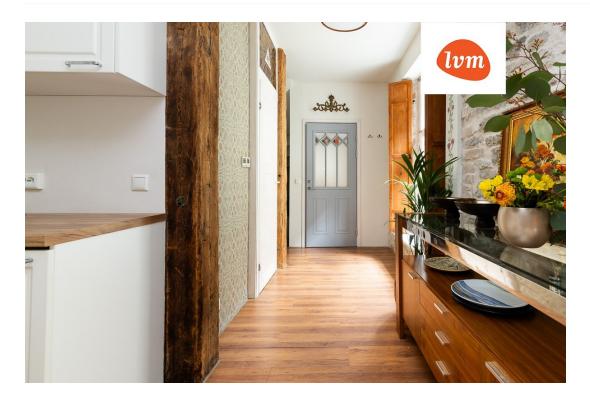

## Additional info

hot-water boiler, cable TV, electricity, Furniture available, gas, strip flooring, refrigerator, shower, washing machine, water, separate WC, furnished kitchen, separate rooms, open kitchen, new sewage system, courtyard, separate entrance, duplex, high ceilings, new wiring, central water, fenced area, public transportation, entry from the street