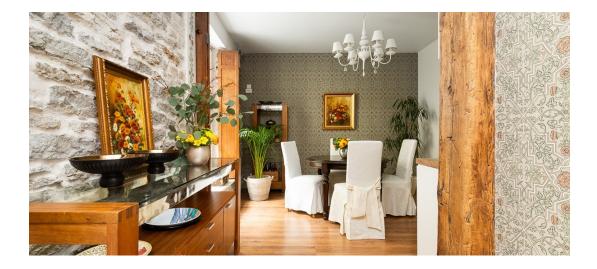

## Additional info

hot-water boiler, cable TV, electricity, Furniture available, gas, strip flooring, refrigerator, shower, washing machine, water, separate WC, furnished kitchen, separate rooms, open kitchen, new sewage system, courtyard, separate entrance, duplex, high ceilings, new wiring, central water, fenced area, public transportation, entry from the street

## section of house, Vene 10