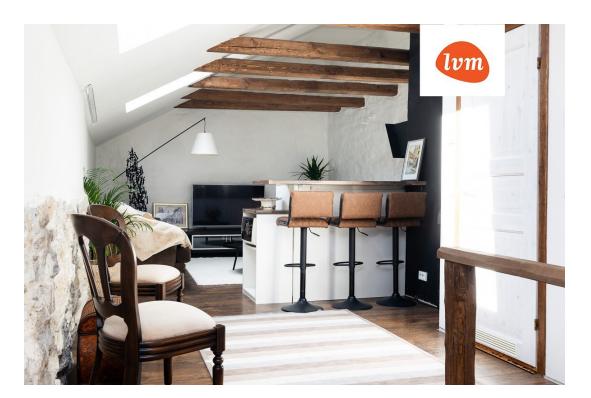

## Additional info

hot-water boiler, cable TV, electricity, Furniture available, gas, strip flooring, refrigerator, shower, washing machine, water, separate WC, furnished kitchen, separate rooms, open kitchen, new sewage system, courtyard, separate entrance, duplex, high ceilings, new wiring, central water, fenced area, public transportation, entry from the street

## section of house, Vene 10