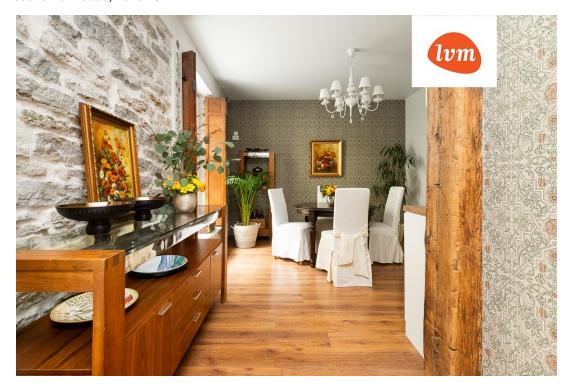

## Additional info

hot-water boiler, cable TV, electricity, Furniture available, gas, strip flooring, refrigerator, shower, washing machine, water, separate WC, furnished kitchen, separate rooms, open kitchen, new sewage system, courtyard, separate entrance, duplex, high ceilings, new wiring, central water, fenced area, public transportation, entry from the street

## section of house, Vene 10