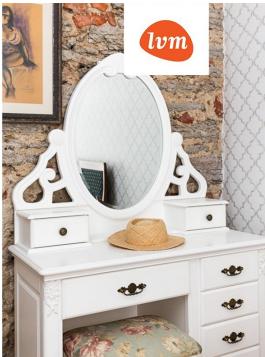

## Additional info

hot-water boiler, cable TV, electricity, Furniture available, gas, strip flooring, refrigerator, shower, washing machine, water, separate WC, furnished kitchen, separate rooms, open kitchen, new sewage system, courtyard, separate entrance, duplex, high ceilings, new wiring, central water, fenced area, public transportation, entry from the street