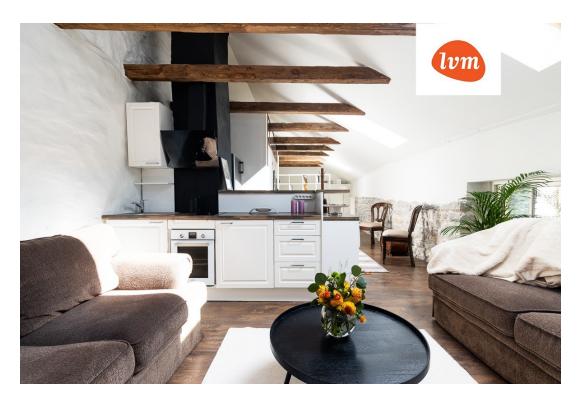

## Additional info

hot-water boiler, cable TV, electricity, Furniture available, gas, strip flooring, refrigerator, shower, washing machine, water, separate WC, furnished kitchen, separate rooms, open kitchen, new sewage system, courtyard, separate entrance, duplex, high ceilings, new wiring, central water, fenced area, public transportation, entry from the street