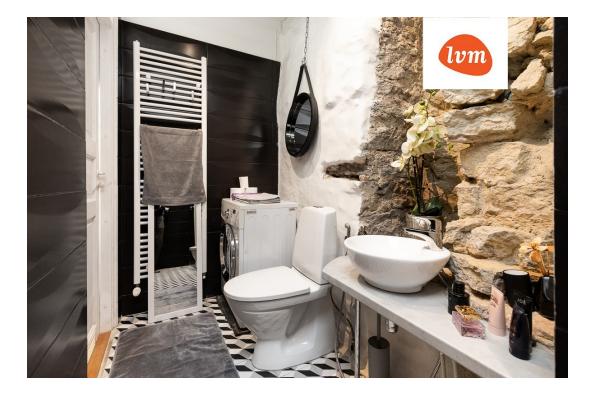

## Additional info

hot-water boiler, cable TV, electricity, Furniture available, gas, strip flooring, refrigerator, shower, washing machine, water, separate WC, furnished kitchen, separate rooms, open kitchen, new sewage system, courtyard, separate entrance, duplex, high ceilings, new wiring, central water, fenced area, public transportation, entry from the street