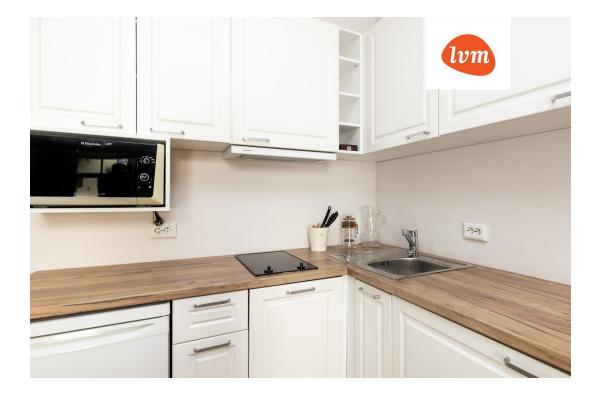

## Additional info

hot-water boiler, cable TV, electricity, Furniture available, gas, strip flooring, refrigerator, shower, washing machine, water, separate WC, furnished kitchen, separate rooms, open kitchen, new sewage system, courtyard, separate entrance, duplex, high ceilings, new wiring, central water, fenced area, public transportation, entry from the street