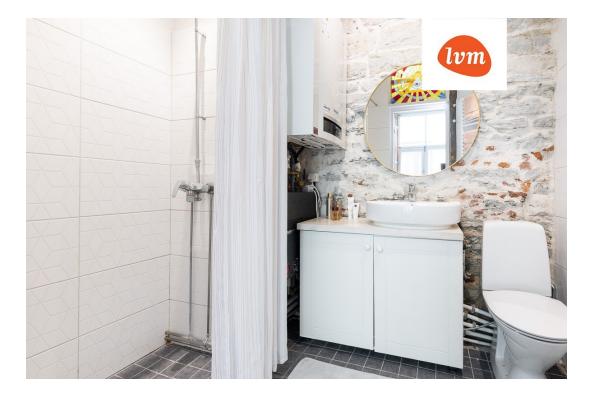

## Additional info

hot-water boiler, cable TV, electricity, Furniture available, gas, strip flooring, refrigerator, shower, washing machine, water, separate WC, furnished kitchen, separate rooms, open kitchen, new sewage system, courtyard, separate entrance, duplex, high ceilings, new wiring, central water, fenced area, public transportation, entry from the street