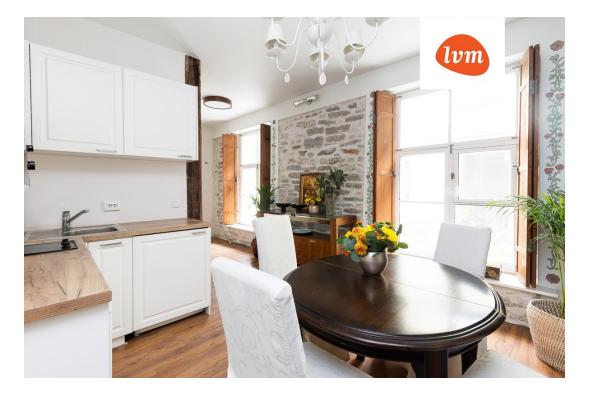

## Additional info

hot-water boiler, cable TV, electricity, Furniture available, gas, strip flooring, refrigerator, shower, washing machine, water, separate WC, furnished kitchen, separate rooms, open kitchen, new sewage system, courtyard, separate entrance, duplex, high ceilings, new wiring, central water, fenced area, public transportation, entry from the street