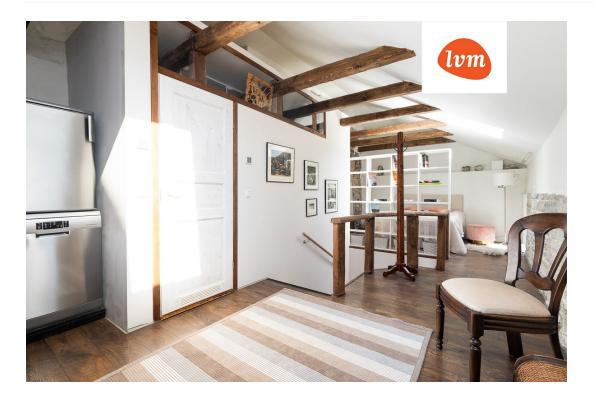

## Additional info

hot-water boiler, cable TV, electricity, Furniture available, gas, strip flooring, refrigerator, shower, washing machine, water, separate WC, furnished kitchen, separate rooms, open kitchen, new sewage system, courtyard, separate entrance, duplex, high ceilings, new wiring, central water, fenced area, public transportation, entry from the street