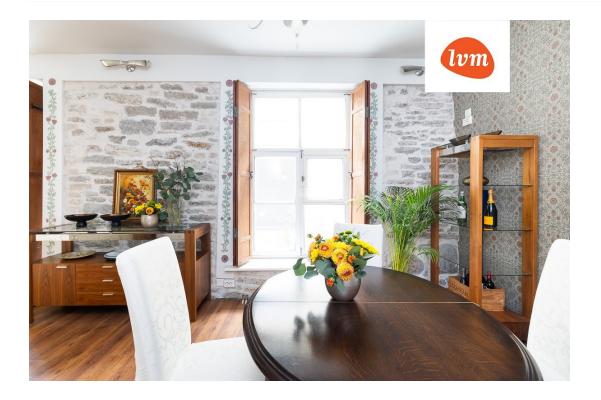

## Additional info

hot-water boiler, cable TV, electricity, Furniture available, gas, strip flooring, refrigerator, shower, washing machine, water, separate WC, furnished kitchen, separate rooms, open kitchen, new sewage system, courtyard, separate entrance, duplex, high ceilings, new wiring, central water, fenced area, public transportation, entry from the street