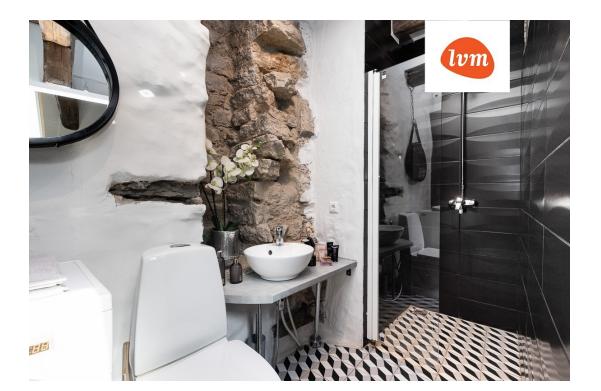

## Additional info

hot-water boiler, cable TV, electricity, Furniture available, gas, strip flooring, refrigerator, shower, washing machine, water, separate WC, furnished kitchen, separate rooms, open kitchen, new sewage system, courtyard, separate entrance, duplex, high ceilings, new wiring, central water, fenced area, public transportation, entry from the street