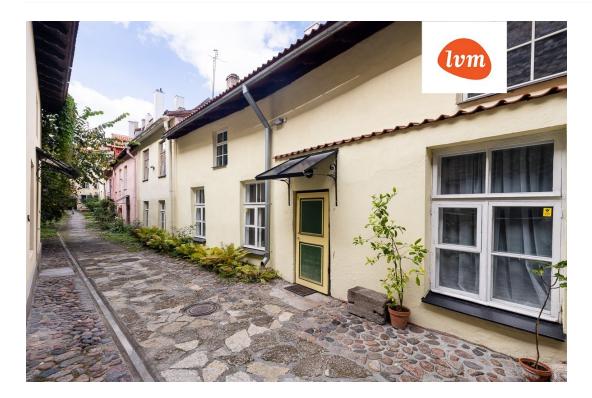

## Real estate agent



Total area:

Sale price:

Price per m<sup>2</sup>:

Area of plot: Energy Class:

> Henel Aava henel.aava@lvm.ee +37256855888

83.00 m<sup>2</sup> 0.00 m<sup>2</sup>

420 000 €

5 060 €

## Additional info

hot-water boiler, cable TV, electricity, Furniture available, gas, strip flooring, refrigerator, shower, washing machine, water, separate WC, furnished kitchen, separate rooms, open kitchen, new sewage system, courtyard, separate entrance, duplex, high ceilings, new wiring, central water, fenced area, public transportation, entry from the street

## Information



## section of house, Vene 10