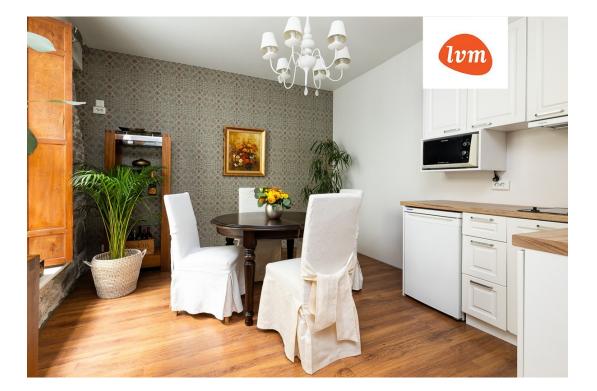

## Additional info

hot-water boiler, cable TV, electricity, Furniture available, gas, strip flooring, refrigerator, shower, washing machine, water, separate WC, furnished kitchen, separate rooms, open kitchen, new sewage system, courtyard, separate entrance, duplex, high ceilings, new wiring, central water, fenced area, public transportation, entry from the street

## section of house, Vene 10