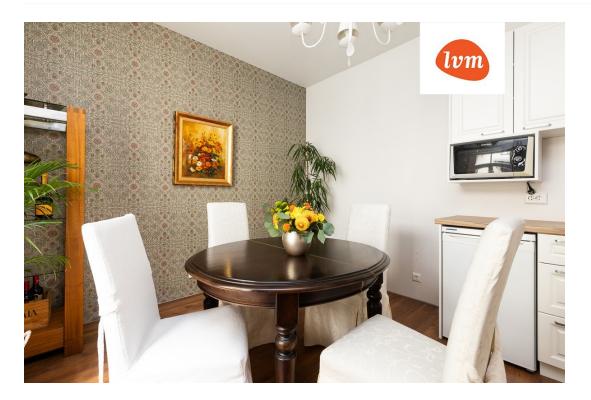

## Additional info

hot-water boiler, cable TV, electricity, Furniture available, gas, strip flooring, refrigerator, shower, washing machine, water, separate WC, furnished kitchen, separate rooms, open kitchen, new sewage system, courtyard, separate entrance, duplex, high ceilings, new wiring, central water, fenced area, public transportation, entry from the street

## section of house, Vene 10