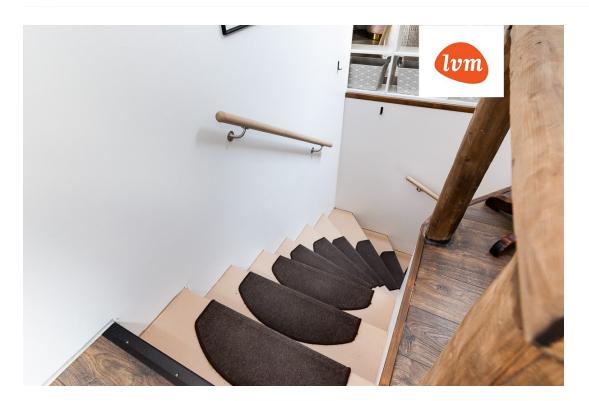

## Additional info

hot-water boiler, cable TV, electricity, Furniture available, gas, strip flooring, refrigerator, shower, washing machine, water, separate WC, furnished kitchen, separate rooms, open kitchen, new sewage system, courtyard, separate entrance, duplex, high ceilings, new wiring, central water, fenced area, public transportation, entry from the street