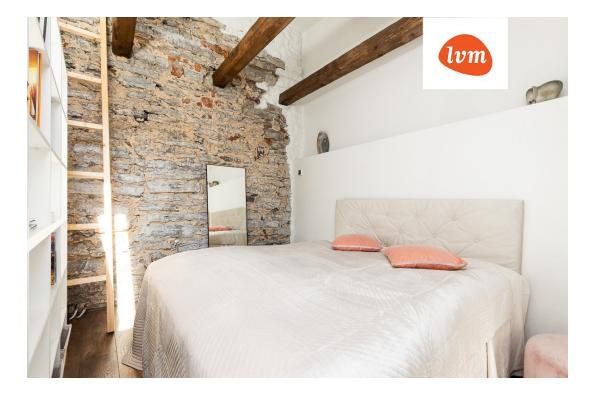

## Additional info

hot-water boiler, cable TV, electricity, Furniture available, gas, strip flooring, refrigerator, shower, washing machine, water, separate WC, furnished kitchen, separate rooms, open kitchen, new sewage system, courtyard, separate entrance, duplex, high ceilings, new wiring, central water, fenced area, public transportation, entry from the street