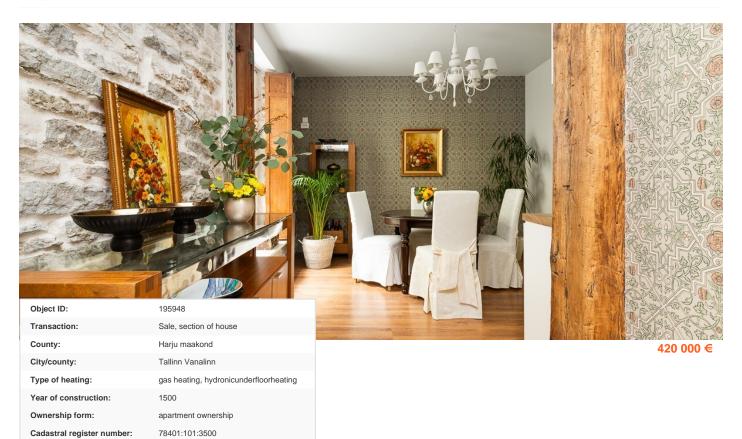

## Real estate agent

Total area:

Sale price:

Price per m<sup>2</sup>:

Area of plot: Energy Class:

> Henel Aava henel.aava@lvm.ee +37256855888

83.00 m<sup>2</sup> 0.00 m<sup>2</sup>

420 000 €

5 060 €

## Additional info

hot-water boiler, cable TV, electricity, Furniture available, gas, strip flooring, refrigerator, shower, washing machine, water, separate WC, furnished kitchen, separate rooms, open kitchen, new sewage system, courtyard, separate entrance, duplex, high ceilings, new wiring, central water, fenced area, public transportation, entry from the street

## section of house, Vene 10