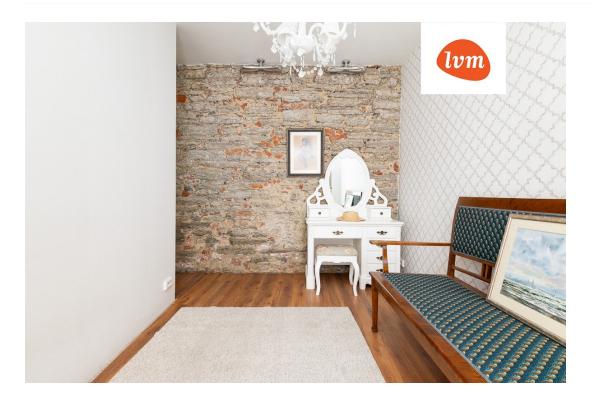

## Additional info

hot-water boiler, cable TV, electricity, Furniture available, gas, strip flooring, refrigerator, shower, washing machine, water, separate WC, furnished kitchen, separate rooms, open kitchen, new sewage system, courtyard, separate entrance, duplex, high ceilings, new wiring, central water, fenced area, public transportation, entry from the street