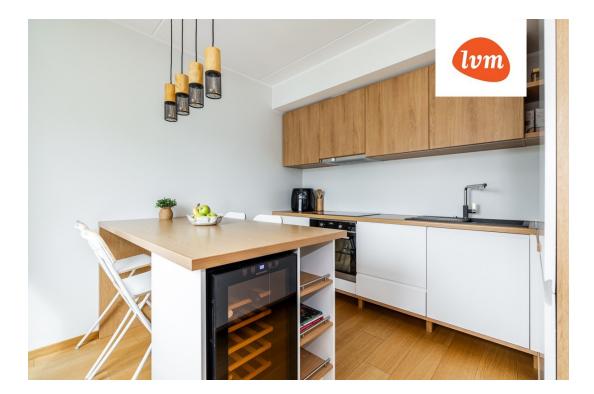

## Additional info

balcony, bathtub, wardrobe, elevator, furniture, Garage, internet, stairwell locked, strip flooring, refrigerator, security door, shower, washing machine, furnished kitchen, neighbour watch, separate rooms, open kitchen, wall cabinets, central water, public transportation, entry from the street