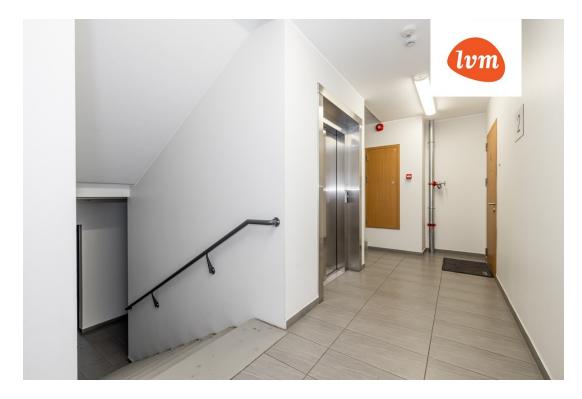

## Additional info

balcony, bathtub, wardrobe, elevator, furniture, Garage, internet, stairwell locked, strip flooring, refrigerator, security door, shower, washing machine, furnished kitchen, neighbour watch, separate rooms, open kitchen, wall cabinets, central water, public transportation, entry from the street