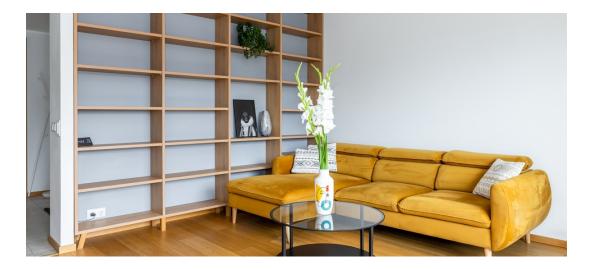

## Additional info

balcony, bathtub, wardrobe, elevator, furniture, Garage, internet, stairwell locked, strip flooring, refrigerator, security door, shower, washing machine, furnished kitchen, neighbour watch, separate rooms, open kitchen, wall cabinets, central water, public transportation, entry from the street