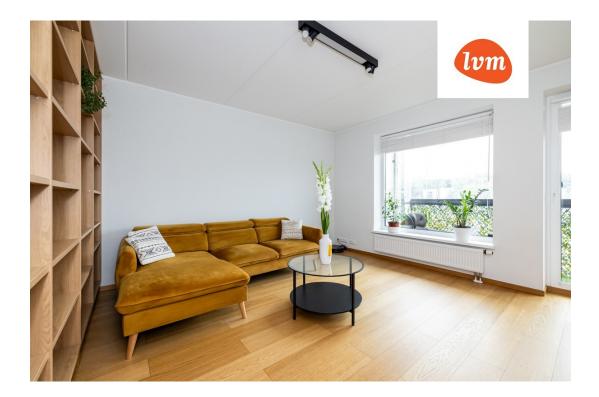

239 000 €

| Object ID:                 | 196063                                       |
|----------------------------|----------------------------------------------|
| Transaction:               | Sale, apartment                              |
| County:                    | Harju maakond                                |
| City/county:               | Tallinn Mustamäe linnaosa                    |
| Floor:                     | 2                                            |
| Number of rooms:           | 3                                            |
| Type of heating:           | central heating, electricalunderfloorheating |
| Year of construction:      | 2020                                         |
| Readiness:                 | New building project                         |
| Ownership form:            | apartment ownership                          |
| Cadastral register number: | 78404:409:0058                               |
| Total area:                | 65.90 m²                                     |
| Area of plot:              | 0.00 m²                                      |
| Energy Class:              | с                                            |
| Sale price:                | 239 000 €                                    |
| Price per m <sup>2</sup> : | 3 627 €                                      |
|                            |                                              |

## Additional info

balcony, bathtub, wardrobe, elevator, furniture, Garage, internet, stairwell locked, strip flooring, refrigerator, security door, shower, washing machine, furnished kitchen, neighbour watch, separate rooms, open kitchen, wall cabinets, central water, public transportation, entry from the street