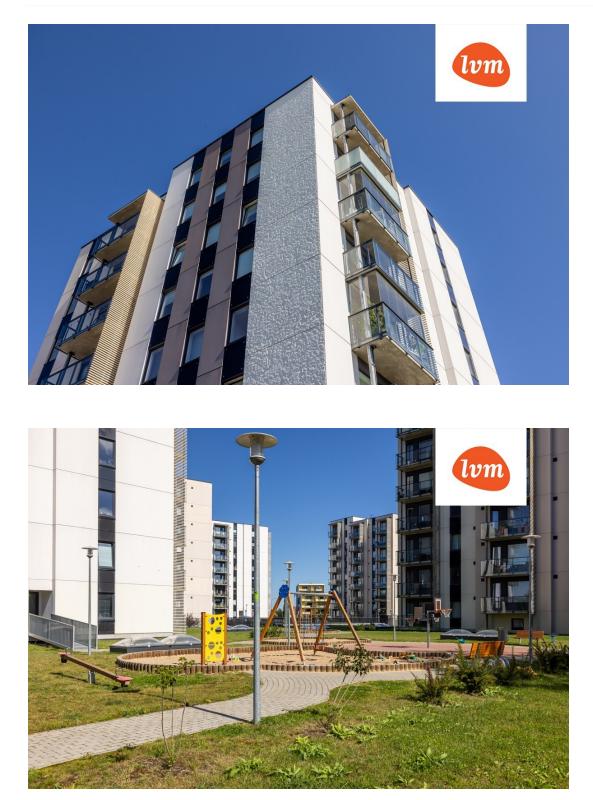

| с                                            |
| Sale price:                | 239 000 €                                    |
| Price per m <sup>2</sup> : | 3 627 €                                      |
|                            |                                              |

## Real estate agent



Sanna Milistver sanna.milistver@lvm.ee +37256848700

## Additional info

balcony, bathtub, wardrobe, elevator, furniture, Garage, internet, stairwell locked, strip flooring, refrigerator, security door, shower, washing machine, furnished kitchen, neighbour watch, separate rooms, open kitchen, wall cabinets, central water, public transportation, entry from the street

Information



## apartment, Heli 7/1









## Heli 7/1





























7