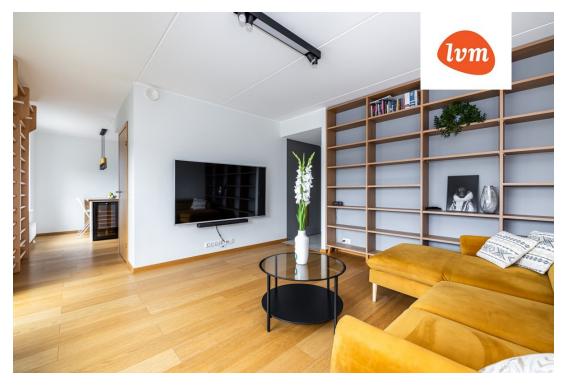

239 000 €

| Object ID:                 | 196063                                       |
|----------------------------|----------------------------------------------|
| Transaction:               | Sale, apartment                              |
| County:                    | Harju maakond                                |
| City/county:               | Tallinn Mustamäe linnaosa                    |
| Floor:                     | 2                                            |
| Number of rooms:           | 3                                            |
| Type of heating:           | central heating, electricalunderfloorheating |
| Year of construction:      | 2020                                         |
| Readiness:                 | New building project                         |
| Ownership form:            | apartment ownership                          |
| Cadastral register number: | 78404:409:0058                               |
| Total area:                | 65.90 m²                                     |
| Area of plot:              | 0.00 m²                                      |
| Energy Class:              | с                                            |
| Sale price:                | 239 000 €                                    |
| Price per m <sup>2</sup> : | 3 627 €                                      |
|                            |                                              |

## Additional info

balcony, bathtub, wardrobe, elevator, furniture, Garage, internet, stairwell locked, strip flooring, refrigerator, security door, shower, washing machine, furnished kitchen, neighbour watch, separate rooms, open kitchen, wall cabinets, central water, public transportation, entry from the street