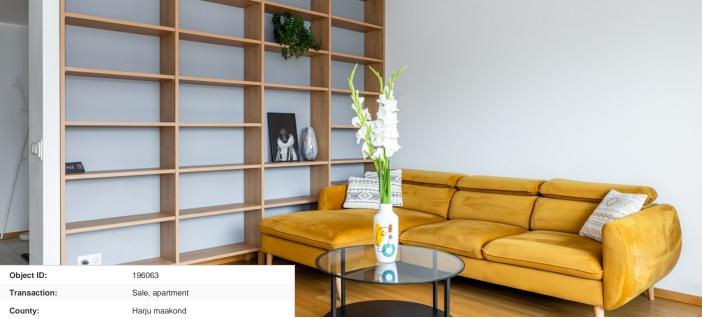

239 000 €

| Object ID:                 | 196063                                       |
|----------------------------|----------------------------------------------|
| Transaction:               | Sale, apartment                              |
| County:                    | Harju maakond                                |
| City/county:               | Tallinn Mustamäe linnaosa                    |
| Floor:                     | 2                                            |
| Number of rooms:           | 3                                            |
| Type of heating:           | central heating, electricalunderfloorheating |
| Year of construction:      | 2020                                         |
| Readiness:                 | New building project                         |
| Ownership form:            | apartment ownership                          |
| Cadastral register number: | 78404:409:0058                               |
| Total area:                | 65.90 m²                                     |
| Area of plot:              | 0.00 m²                                      |
| Energy Class:              | с                                            |
| Sale price:                | 239 000 €                                    |
| Price per m <sup>2</sup> : | 3 627 €                                      |
|                            |                                              |

## Additional info

balcony, bathtub, wardrobe, elevator, furniture, Garage, internet, stairwell locked, strip flooring, refrigerator, security door, shower, washing machine, furnished kitchen, neighbour watch, separate rooms, open kitchen, wall cabinets, central water, public transportation, entry from the street