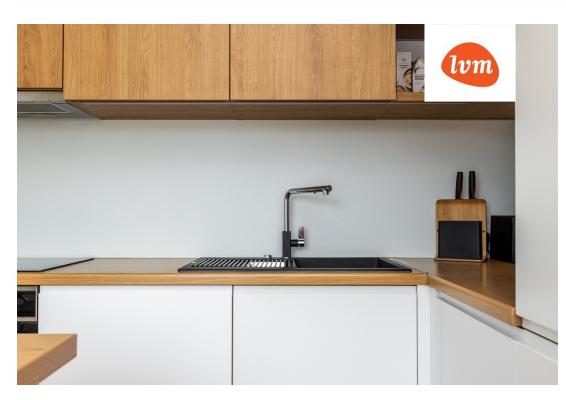

## Additional info

balcony, bathtub, wardrobe, elevator, furniture, Garage, internet, stairwell locked, strip flooring, refrigerator, security door, shower, washing machine, furnished kitchen, neighbour watch, separate rooms, open kitchen, wall cabinets, central water, public transportation, entry from the street