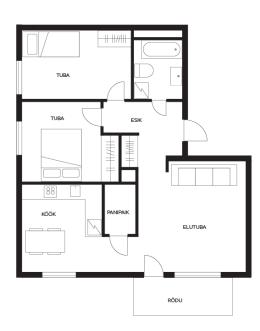

239 000 €

| Object ID:                 | 196063                                       |
|----------------------------|----------------------------------------------|
| Transaction:               | Sale, apartment                              |
| County:                    | Harju maakond                                |
| City/county:               | Tallinn Mustamäe linnaosa                    |
| Floor:                     | 2                                            |
| Number of rooms:           | 3                                            |
| Type of heating:           | central heating, electricalunderfloorheating |
| Year of construction:      | 2020                                         |
| Readiness:                 | New building project                         |
| Ownership form:            | apartment ownership                          |
| Cadastral register number: | 78404:409:0058                               |
| Total area:                | 65.90 m²                                     |
| Area of plot:              | 0.00 m²                                      |
| Energy Class:              | с                                            |
| Sale price:                | 239 000 €                                    |
| Price per m <sup>2</sup> : | 3 627 €                                      |
|                            |                                              |