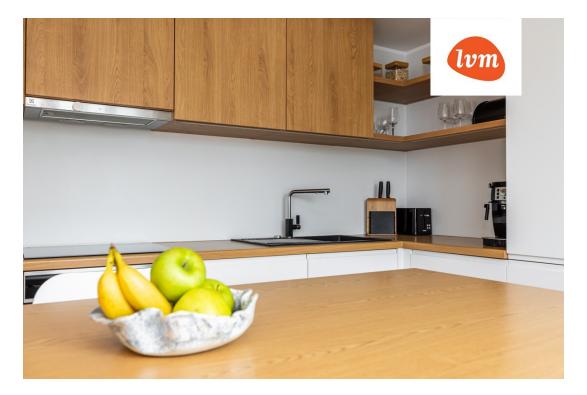

## Additional info

balcony, bathtub, wardrobe, elevator, furniture, Garage, internet, stairwell locked, strip flooring, refrigerator, security door, shower, washing machine, furnished kitchen, neighbour watch, separate rooms, open kitchen, wall cabinets, central water, public transportation, entry from the street