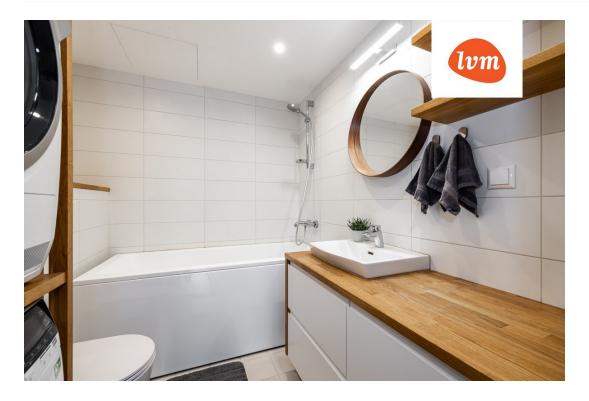

## Additional info

balcony, bathtub, wardrobe, elevator, furniture, Garage, internet, stairwell locked, strip flooring, refrigerator, security door, shower, washing machine, furnished kitchen, neighbour watch, separate rooms, open kitchen, wall cabinets, central water, public transportation, entry from the street