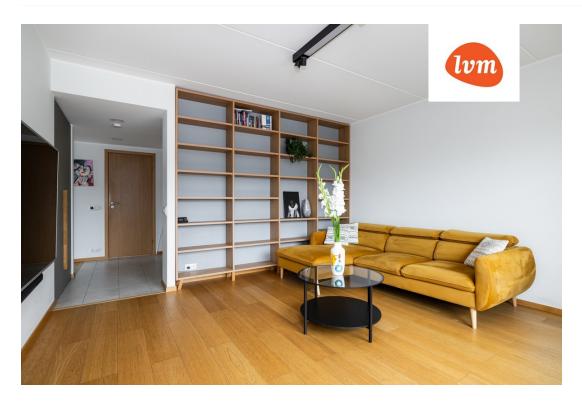

239 000 €

| Object ID:                 | 196063                                       |
|----------------------------|----------------------------------------------|
| Transaction:               | Sale, apartment                              |
| County:                    | Harju maakond                                |
| City/county:               | Tallinn Mustamäe linnaosa                    |
| Floor:                     | 2                                            |
| Number of rooms:           | 3                                            |
| Type of heating:           | central heating, electricalunderfloorheating |
| Year of construction:      | 2020                                         |
| Readiness:                 | New building project                         |
| Ownership form:            | apartment ownership                          |
| Cadastral register number: | 78404:409:0058                               |
| Total area:                | 65.90 m²                                     |
| Area of plot:              | 0.00 m²                                      |
| Energy Class:              | с                                            |
| Sale price:                | 239 000 €                                    |
| Price per m <sup>2</sup> : | 3 627 €                                      |
|                            |                                              |

## Additional info

balcony, bathtub, wardrobe, elevator, furniture, Garage, internet, stairwell locked, strip flooring, refrigerator, security door, shower, washing machine, furnished kitchen, neighbour watch, separate rooms, open kitchen, wall cabinets, central water, public transportation, entry from the street