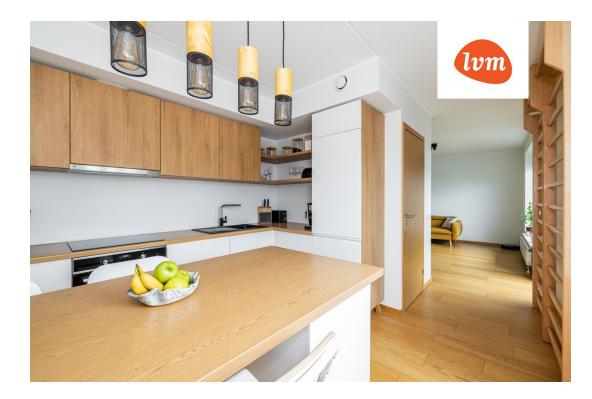

## Additional info

balcony, bathtub, wardrobe, elevator, furniture, Garage, internet, stairwell locked, strip flooring, refrigerator, security door, shower, washing machine, furnished kitchen, neighbour watch, separate rooms, open kitchen, wall cabinets, central water, public transportation, entry from the street