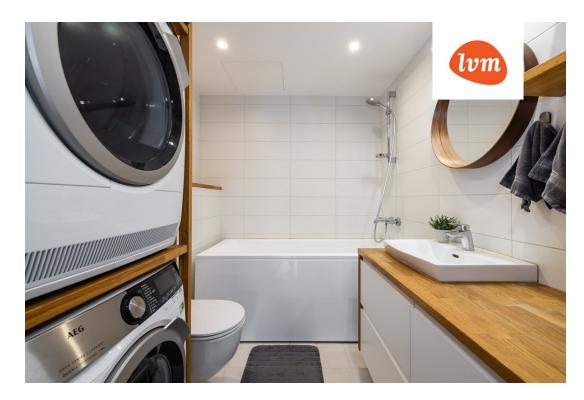

## Additional info

balcony, bathtub, wardrobe, elevator, furniture, Garage, internet, stairwell locked, strip flooring, refrigerator, security door, shower, washing machine, furnished kitchen, neighbour watch, separate rooms, open kitchen, wall cabinets, central water, public transportation, entry from the street